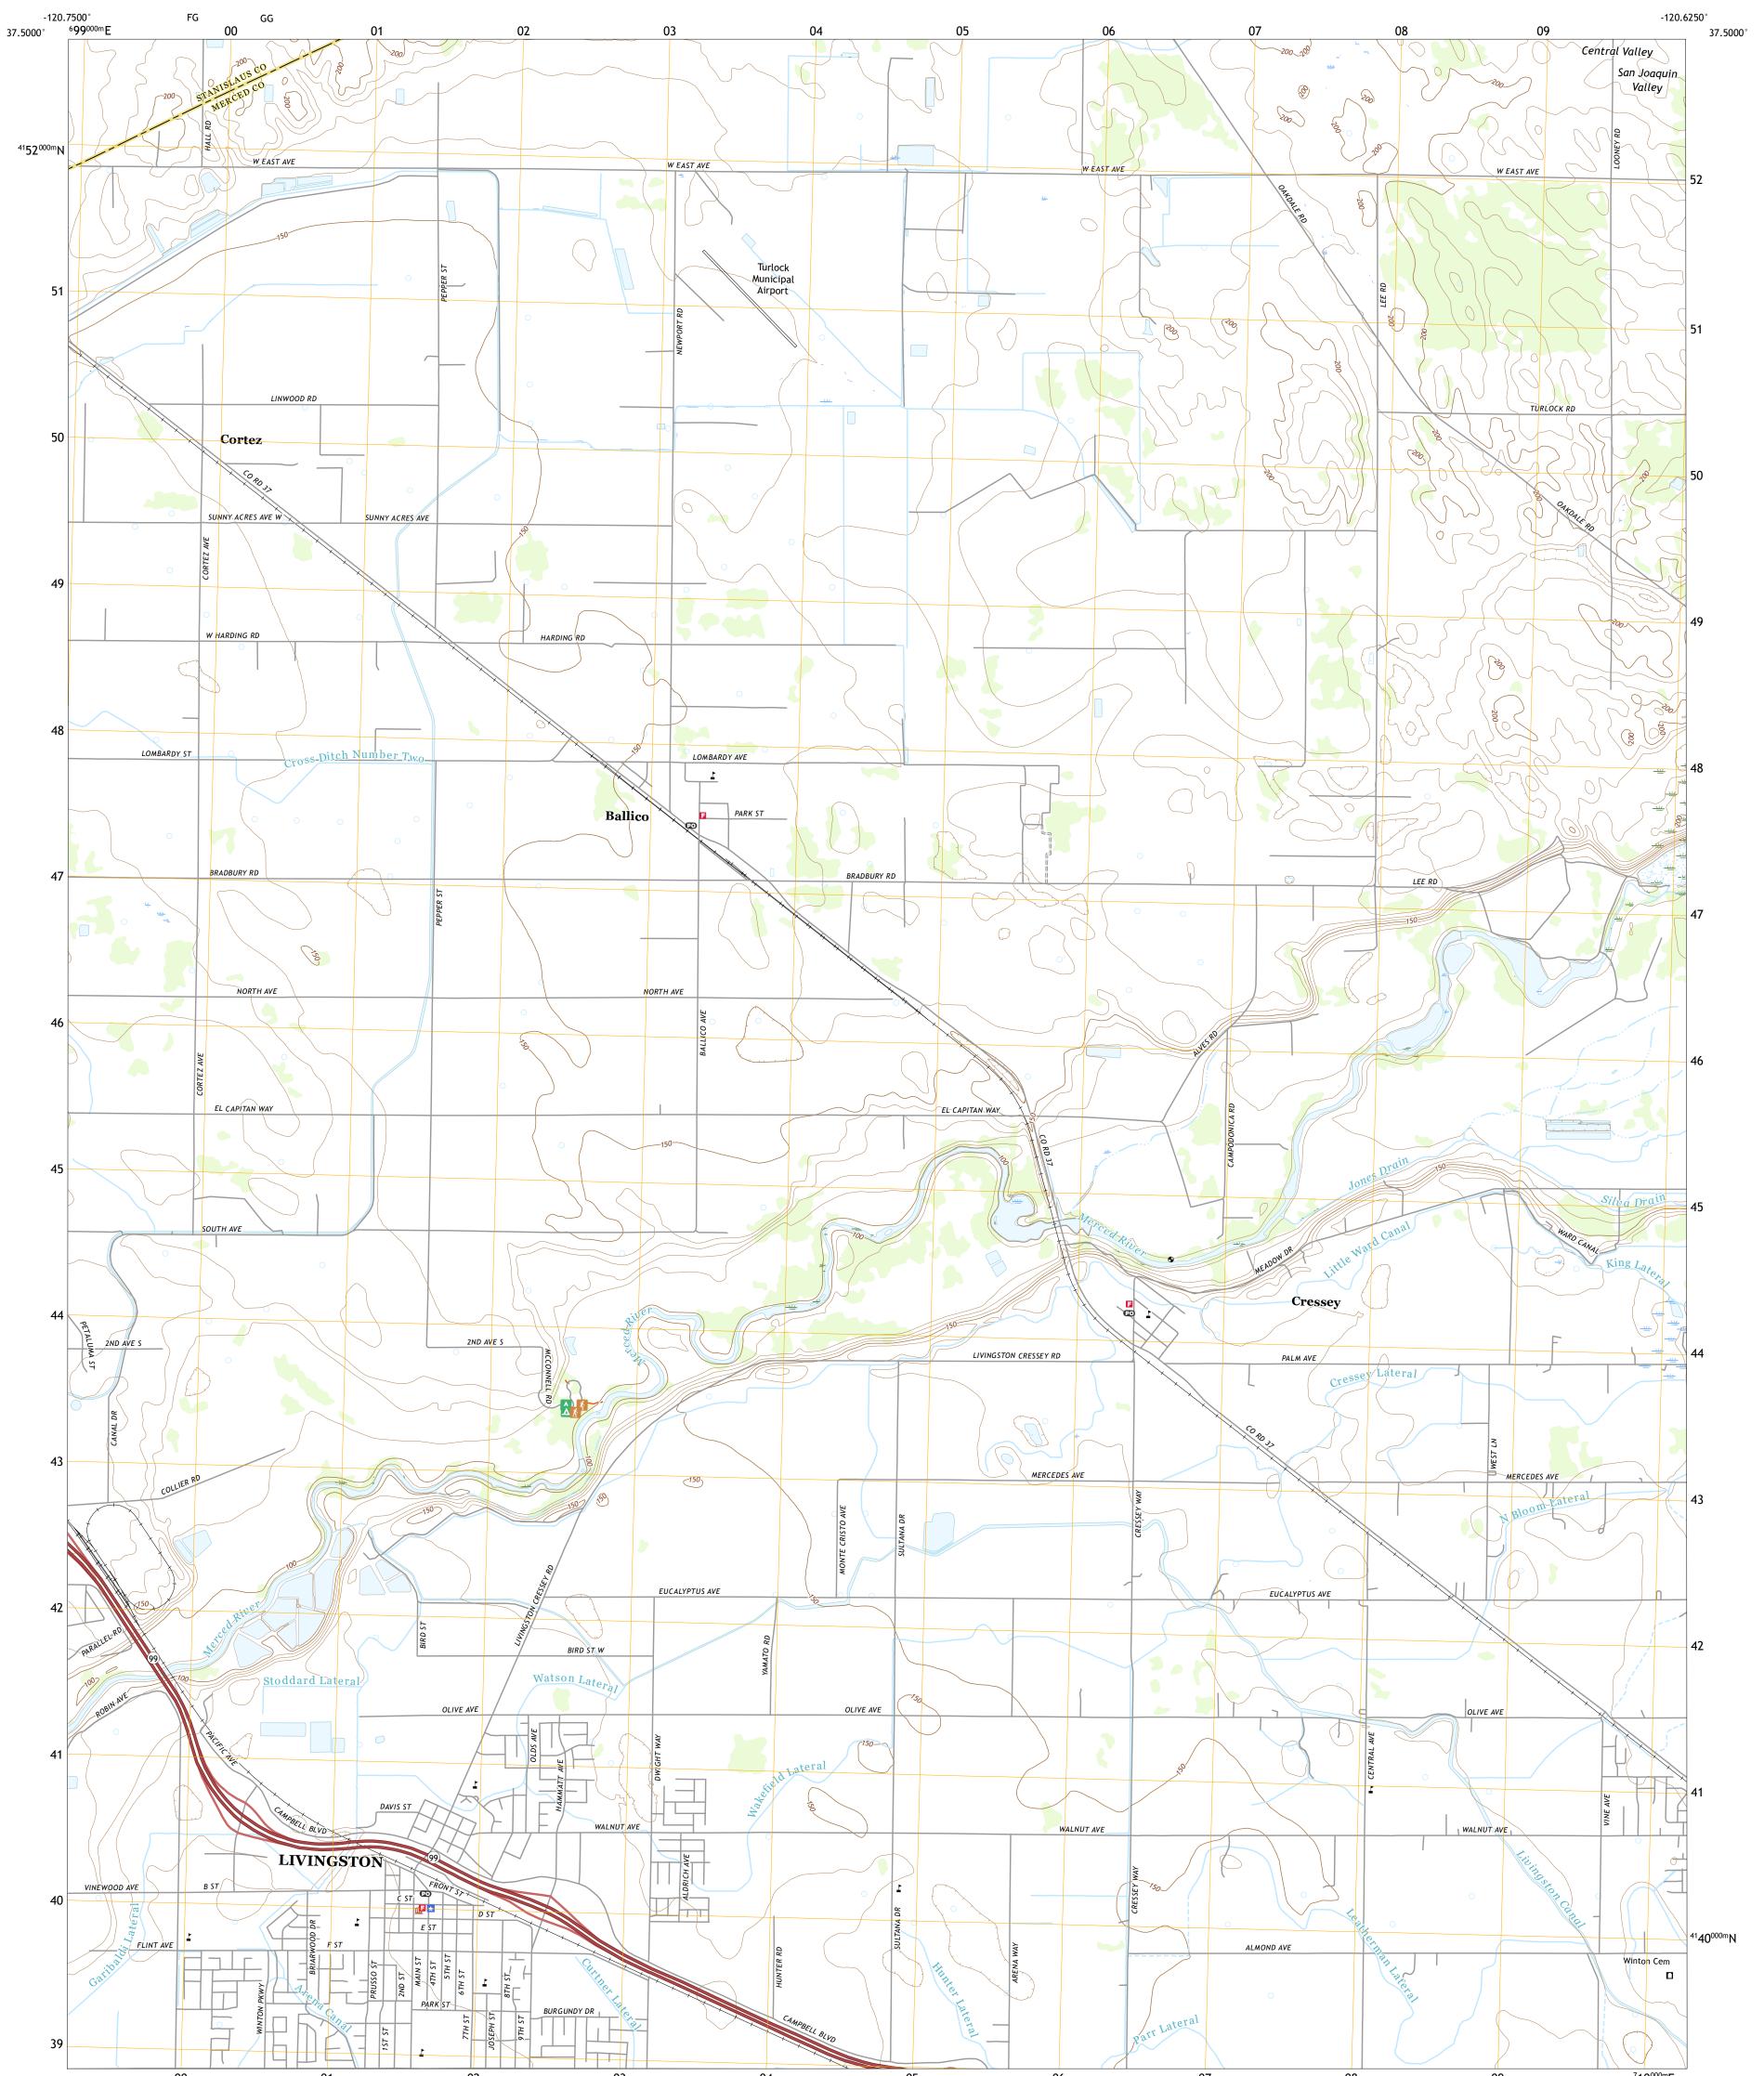

## U.S. DEPARTMENT OF THE INTERIOR U.S. GEOLOGICAL SURVEY

CRESSEY QUADRANGLE CALIFORNIA 7.5-MINUTE SERIES

Produced by the United States Geological Survey North American Datum of 1983 (NAD83) World Geodetic System of 1984 (WGS84). Projection and 1 000-meter grid:Universal Transverse Mercator, Zone 10S This map is not a legal document. Boundaries may be generalized for this map scale. Private lands within government reservations may not be shown. Obtain permission before entering private lands.