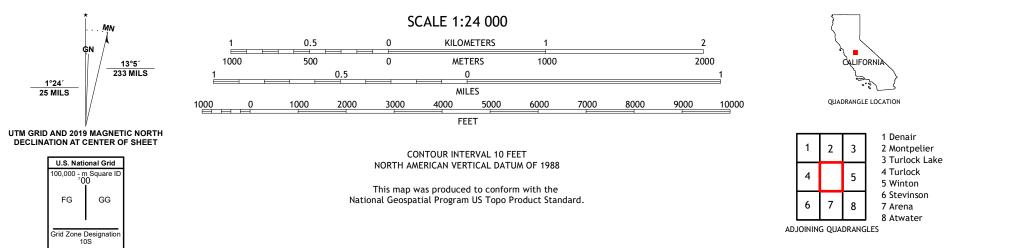

## U.S. DEPARTMENT OF THE INTERIOR U.S. GEOLOGICAL SURVEY

CRESSEY QUADRANGLE CALIFORNIA 7.5-MINUTE SERIES

Produced by the United States Geological Survey North American Datum of 1983 (NAD83) World Geodetic System of 1984 (WGS84). Projection and 1 000-meter grid:Universal Transverse Mercator, Zone 10S This map is not a legal document. Boundaries may be generalized for this map scale. Private lands within government reservations may not be shown. Obtain permission before entering private lands.

ROAD CLASSIFICATION Expressway Local Connector \_\_\_\_ Local Road Secondary Hwy \_\_\_\_\_ Ramp 4WD US Route State Route lnterstate Route

CRESSEY, CA

2021