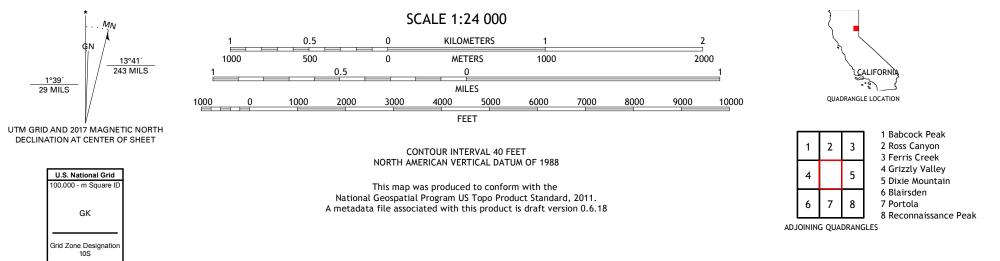

USSEST SEPARCE USSEST CROCKER MOUNTAIN QUADRANGLE CALIFORNIA - PLUMAS COUNTY 7.5-MINUTE SERIES

Produced by the United States Geological Survey North American Datum of 1983 (NAD83) World Geodetic System of 1984 (WGS84). Projection and 1 000-meter grid:Universal Transverse Mercator, Zone 10S This map is not a legal document. Boundaries may be generalized for this map scale. Private lands within government reservations may not be shown. Obtain permission before entering private lands.