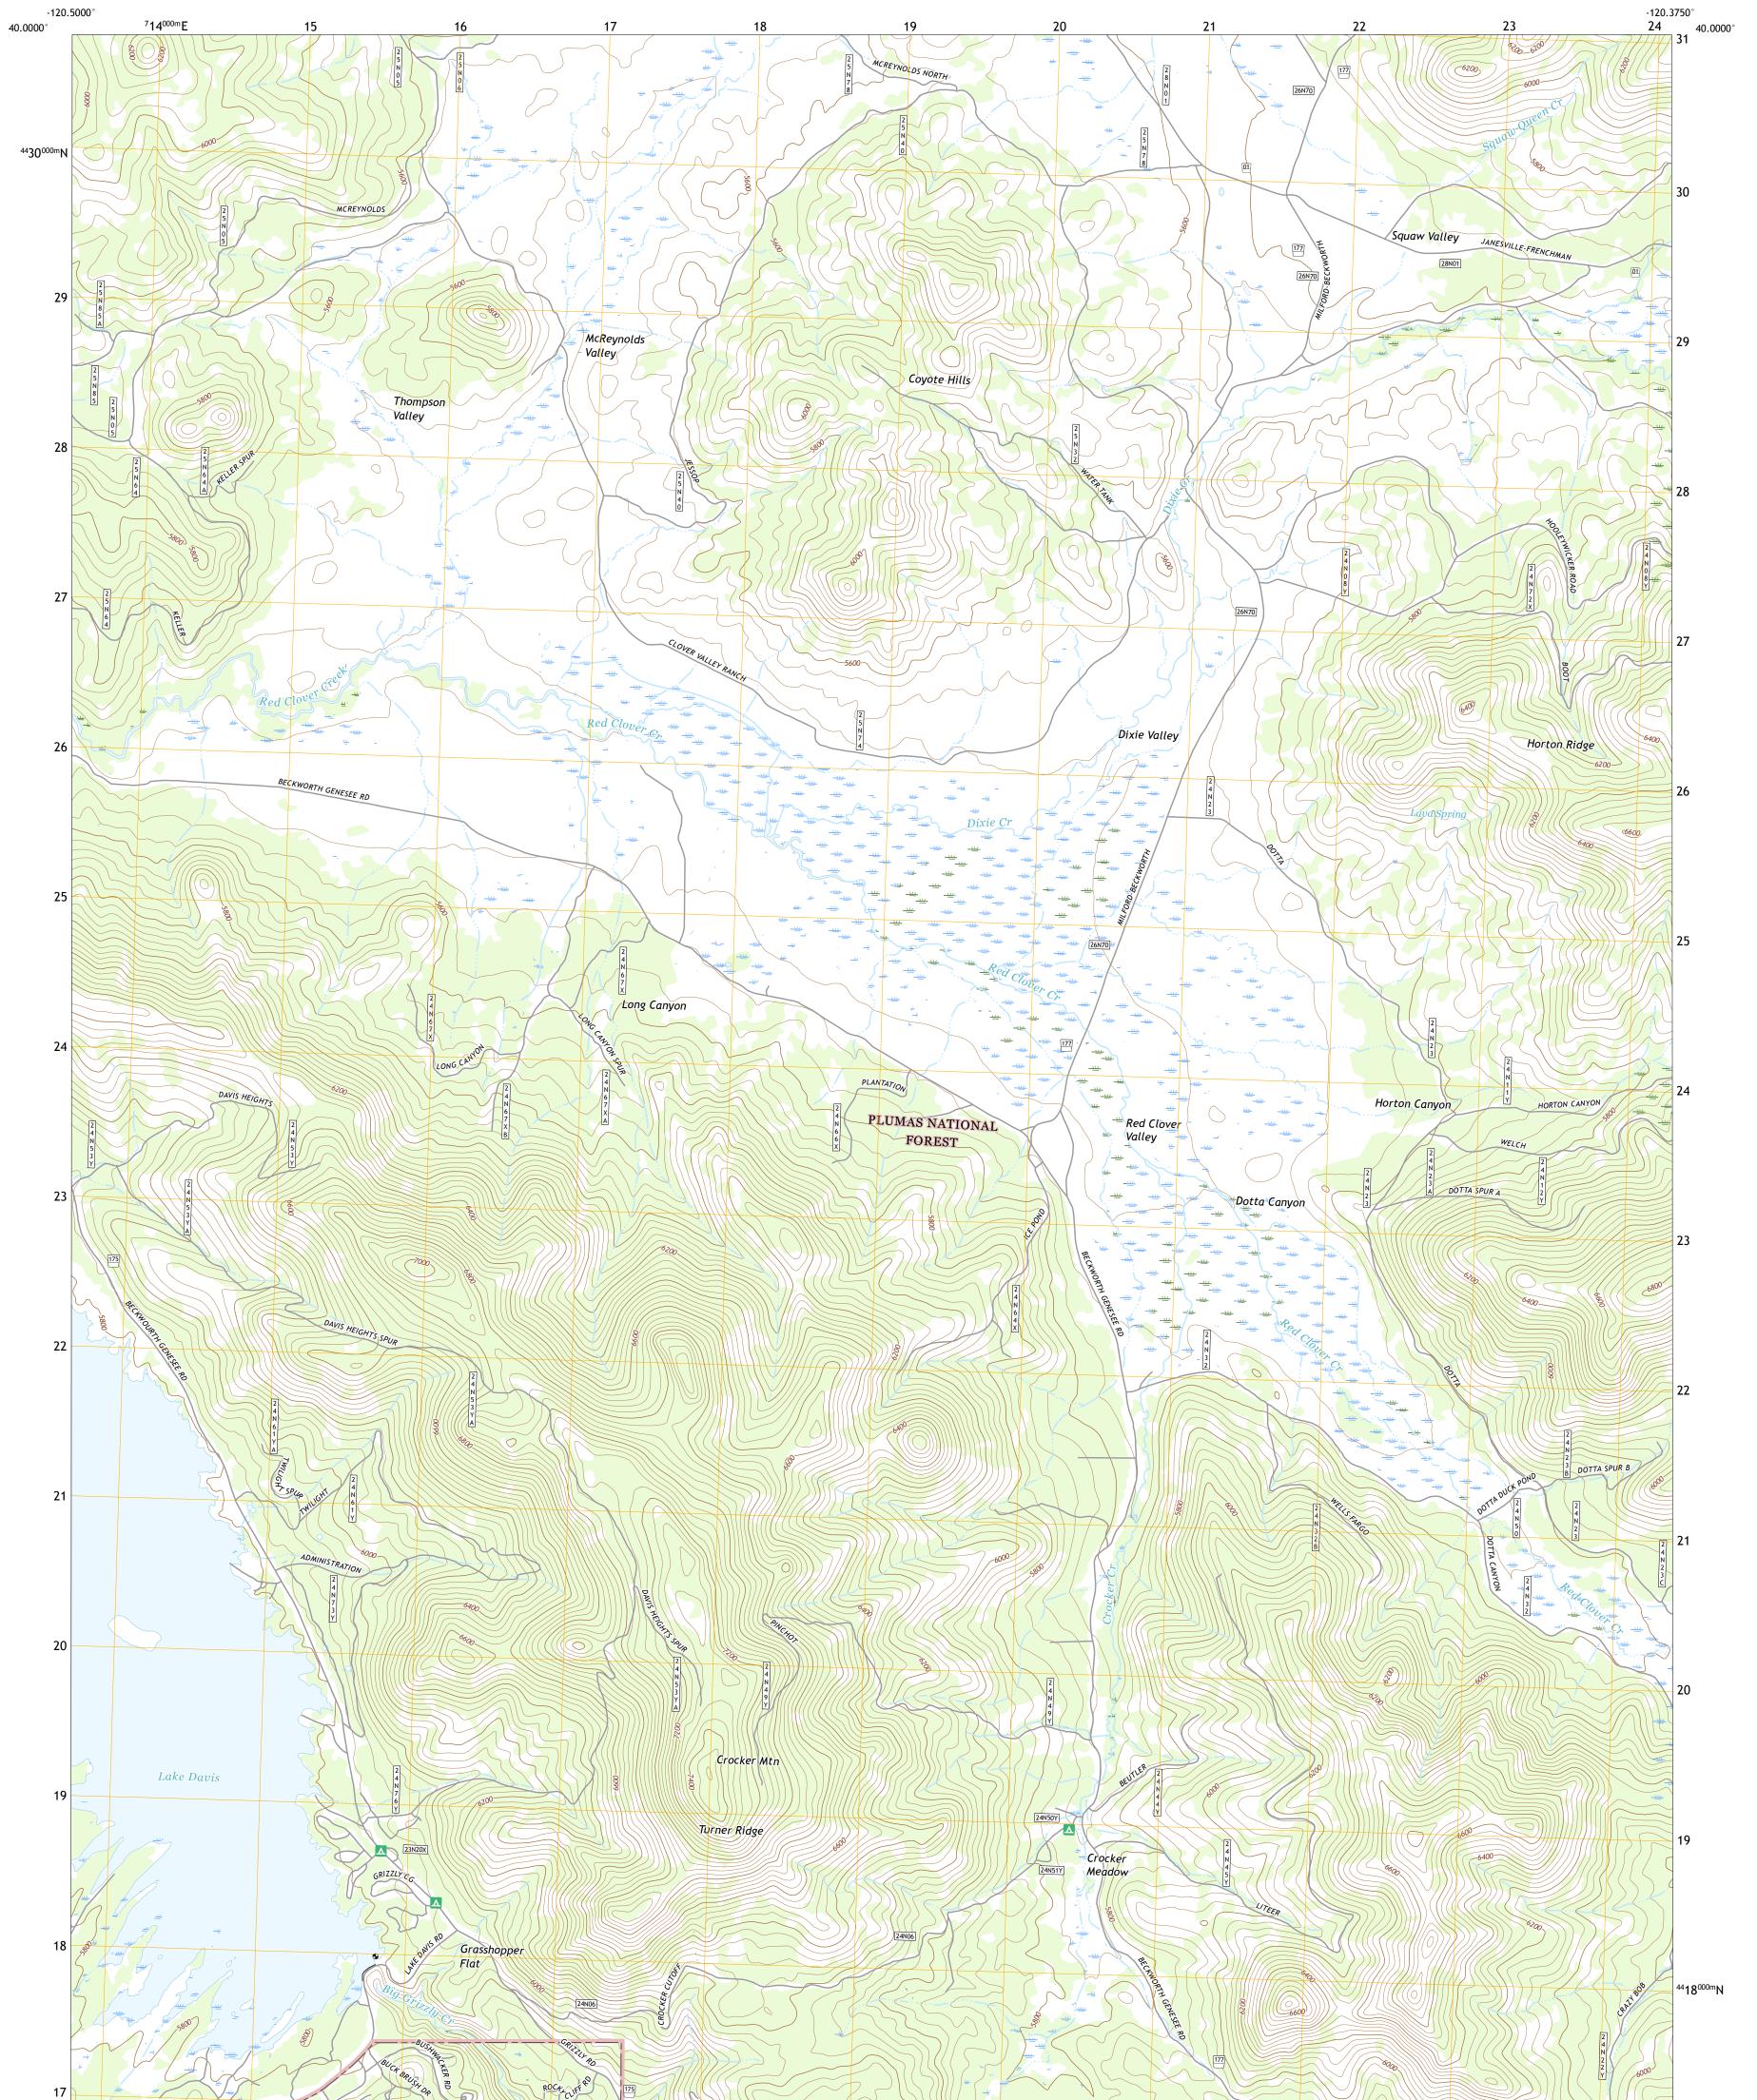

USSEST SEPARCE USSEST CROCKER MOUNTAIN QUADRANGLE CALIFORNIA - PLUMAS COUNTY 7.5-MINUTE SERIES

Produced by the United States Geological Survey North American Datum of 1983 (NAD83) World Geodetic System of 1984 (WGS84). Projection and 1 000-meter grid:Universal Transverse Mercator, Zone 10S This map is not a legal document. Boundaries may be generalized for this map scale. Private lands within government reservations may not be shown. Obtain permission before entering private lands.

Imagery......NAIP, August 2016 - October 2016 Roads......U.S. Census Bureau, 2018 Roads within US Forest Service Lands.......FSTopo Data with limited Forest Service updates, 2018 Names......GNIS, 1981 - 2017 Hydrography.....National Hydrography Dataset, 2002 Contours.....National Elevation Dataset, 1999 Boundaries.....Multiple sources; see metadata file 2016 - 2017 Public Land Survey System......BLM, 2018 Wetlands......BLM, 2018

ROAD CLASSIFICATION Expressway Local Connector Secondary Hwy Local Road Ramp 4WD 🛑 Interstate Route US Route State Route FS Passenger FS High Clearance Route FS Primary Route Route Check with local Forest Service unit for current travel conditions and restrictions. CROCKER MOUNTAIN, CA 2018