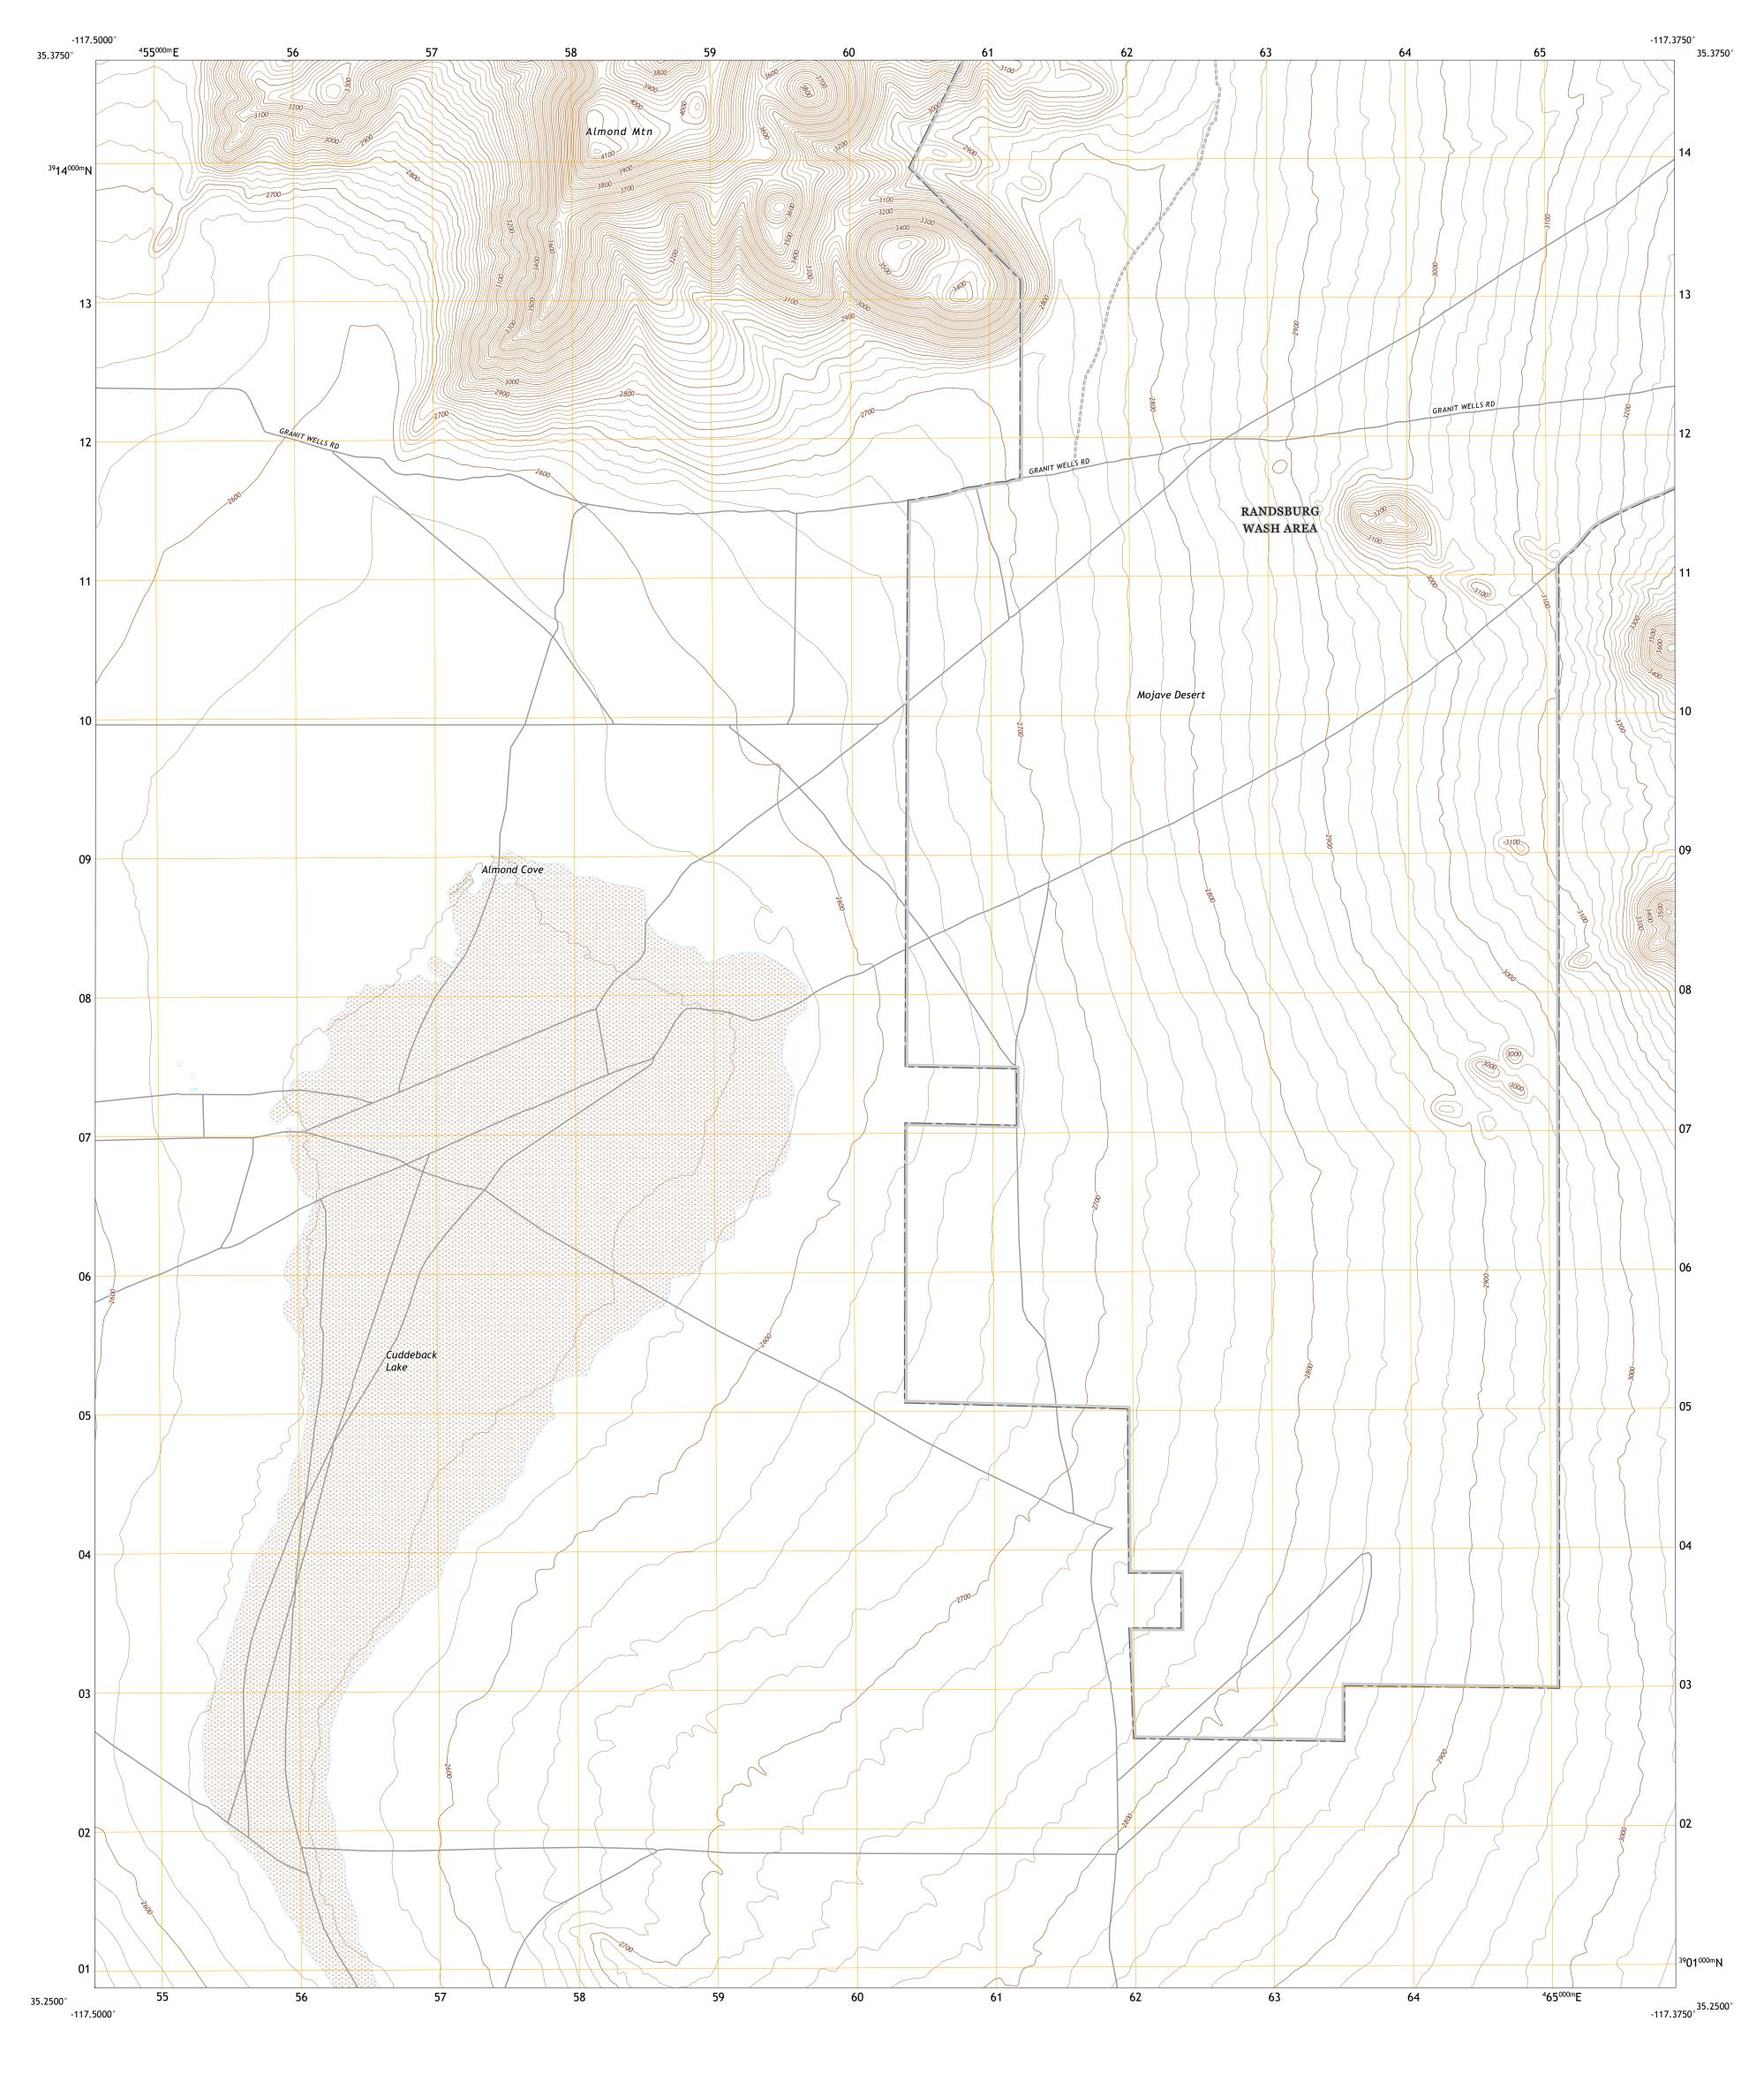

Produced by the United States Geological Survey

This map is not a legal document. Boundaries may be generalized for this map scale. Private lands within government reservations may not be shown. Obtain permission before

North American Datum of 1983 (NAD83) World Geodetic System of 1984 (WGS84). Projection and 1 000-meter grid:Universal Transverse Mercator, Zone 11S

entering private lands.

Grid Zone Designation

This map was produced to conform with the National Geospatial Program US Topo Product Standard.