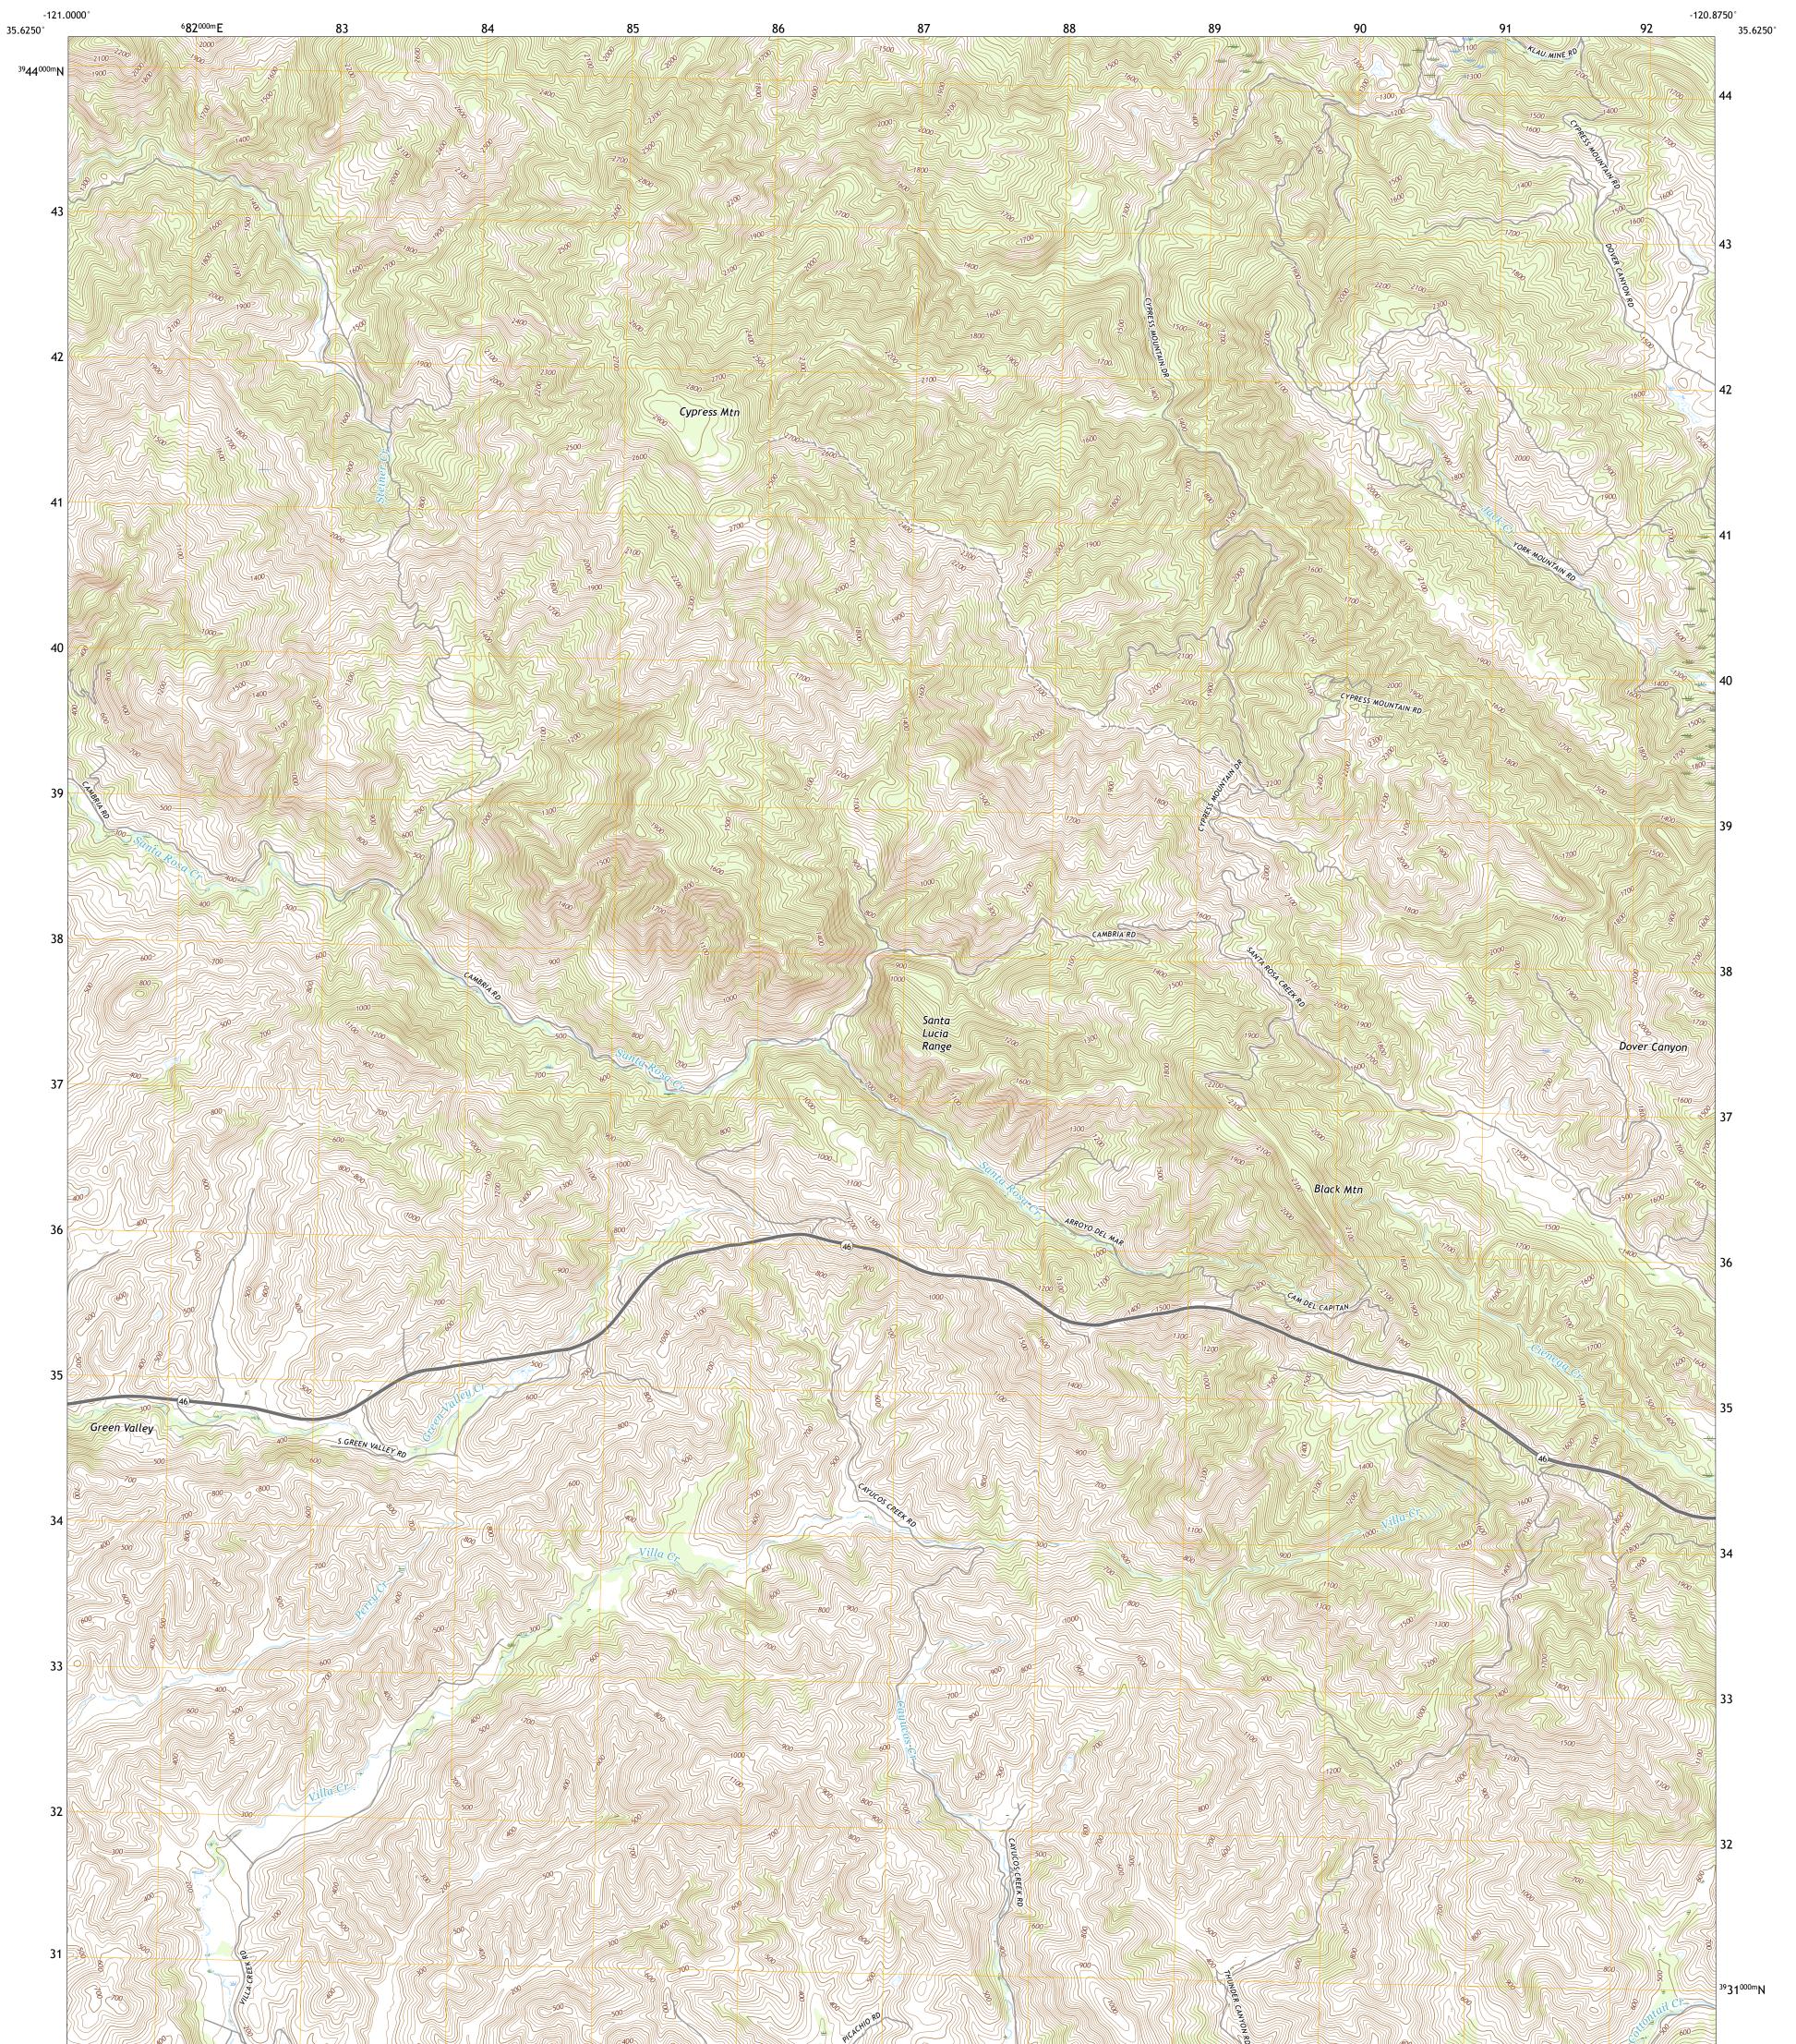

U.S. DEPARTMENT OF THE INTERIOR U.S. GEOLOGICAL SURVEY

CYPRESS MOUNTAIN QUADRANGLE CALIFORNIA - SAN LUIS OBISPO COUNTY 7.5-MINUTE SERIES

Produced by the United States Geological Survey North American Datum of 1983 (NAD83) World Geodetic System of 1984 (WGS84). Projection and 1 000-meter grid:Universal Transverse Mercator, Zone 10S This map is not a legal document. Boundaries may be generalized for this map scale. Private lands within government reservations may not be shown. Obtain permission before entering private lands.

Imagery......NAIP, May 2016 - October 2016 Roads......ORIS, 1981 - 2017 Names......GNIS, 1981 - 2017 Hydrography......National Hydrography Dataset, 2001 - 2018 Contours.....National Elevation Dataset, 2008 Boundaries.....Multiple sources; see metadata file 2016 - 2017 Public Land Survey System......BLM, 2018 Wetlands......BLM, 2005