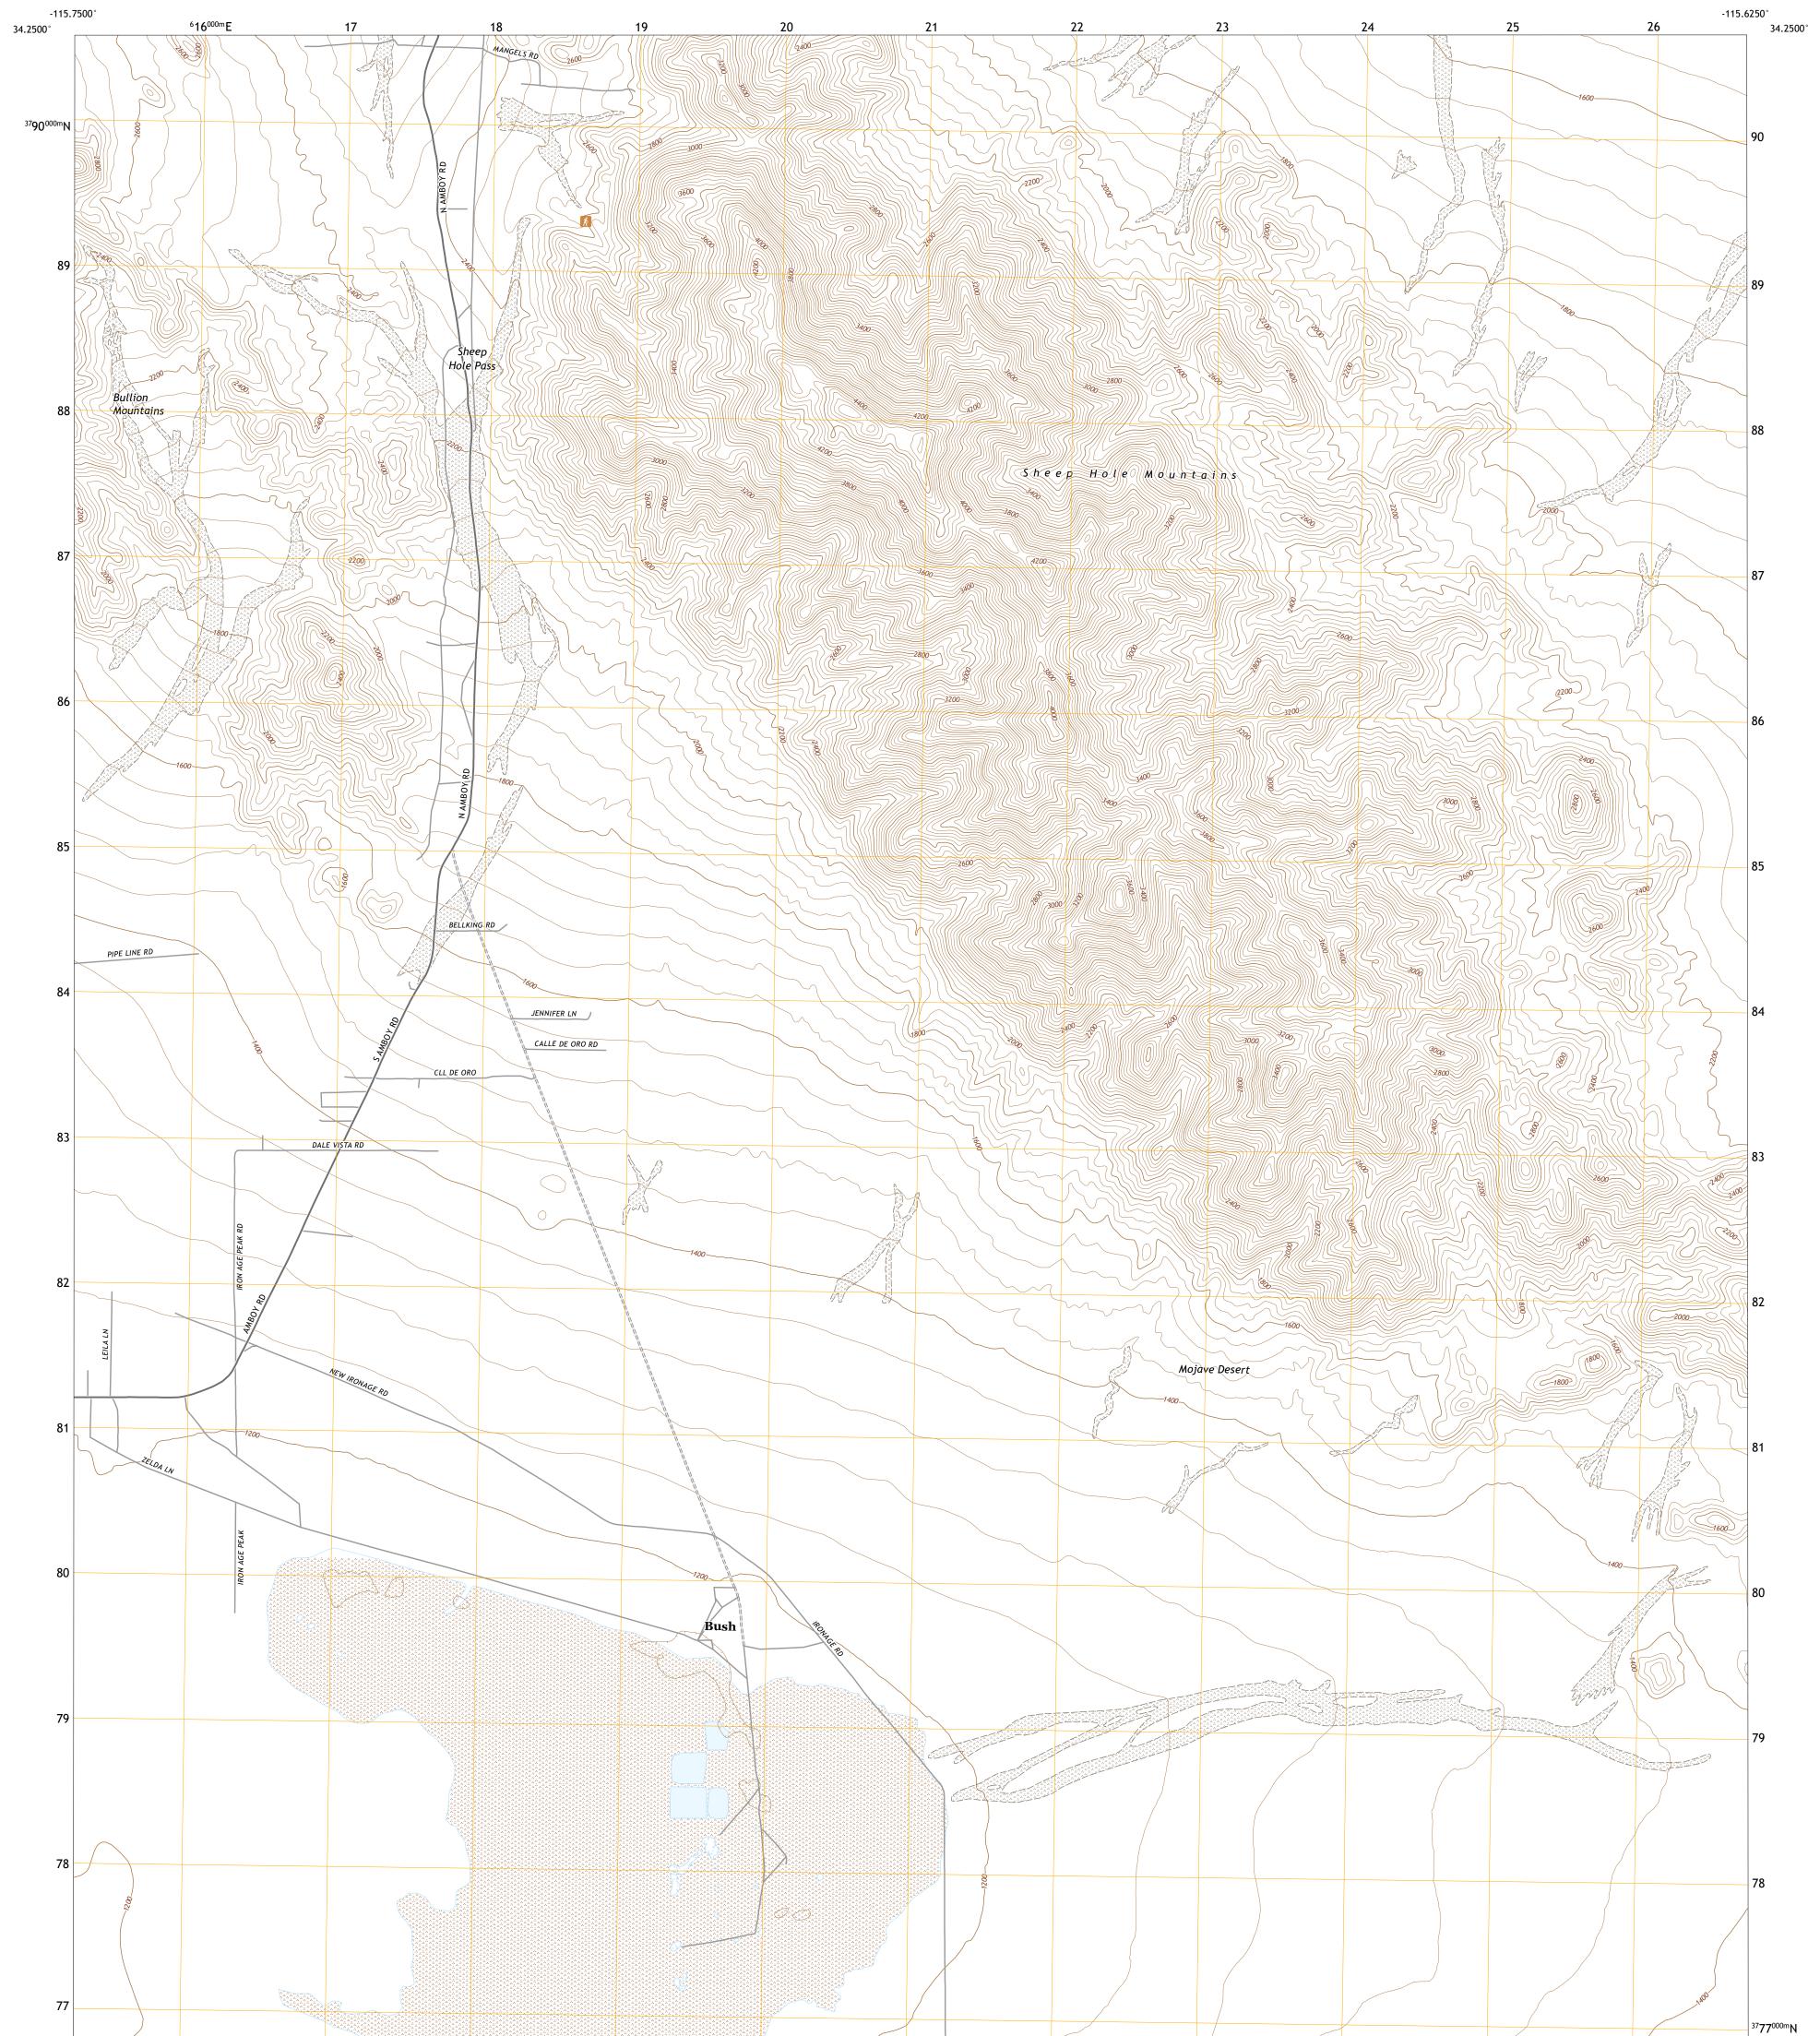

## U.S. DEPARTMENT OF THE INTERIOR U.S. GEOLOGICAL SURVEY

Produced by the United States Geological Survey North American Datum of 1983 (NAD83) World Geodetic System of 1984 (WGS84). Projection and 1 000-meter grid:Universal Transverse Mercator, Zone 11S This map is not a legal document. Boundaries may be generalized for this map scale. Private lands within government reservations may not be shown. Obtain permission before entering private lands.

Imagery......NAIP, April 2020 - April 2020 Roads......GNIS, 1981 - 2021 Hydrography......GNIS, 1981 - 2021 Hydrography......National Hydrography Dataset, 2002 - 2020 Contours.....National Elevation Dataset, 2008 Boundaries.....Multiple sources; see metadata file 2019 - 2021 Public Land Survey System......BLM, 2020 Wetlands.....BLM, 2020