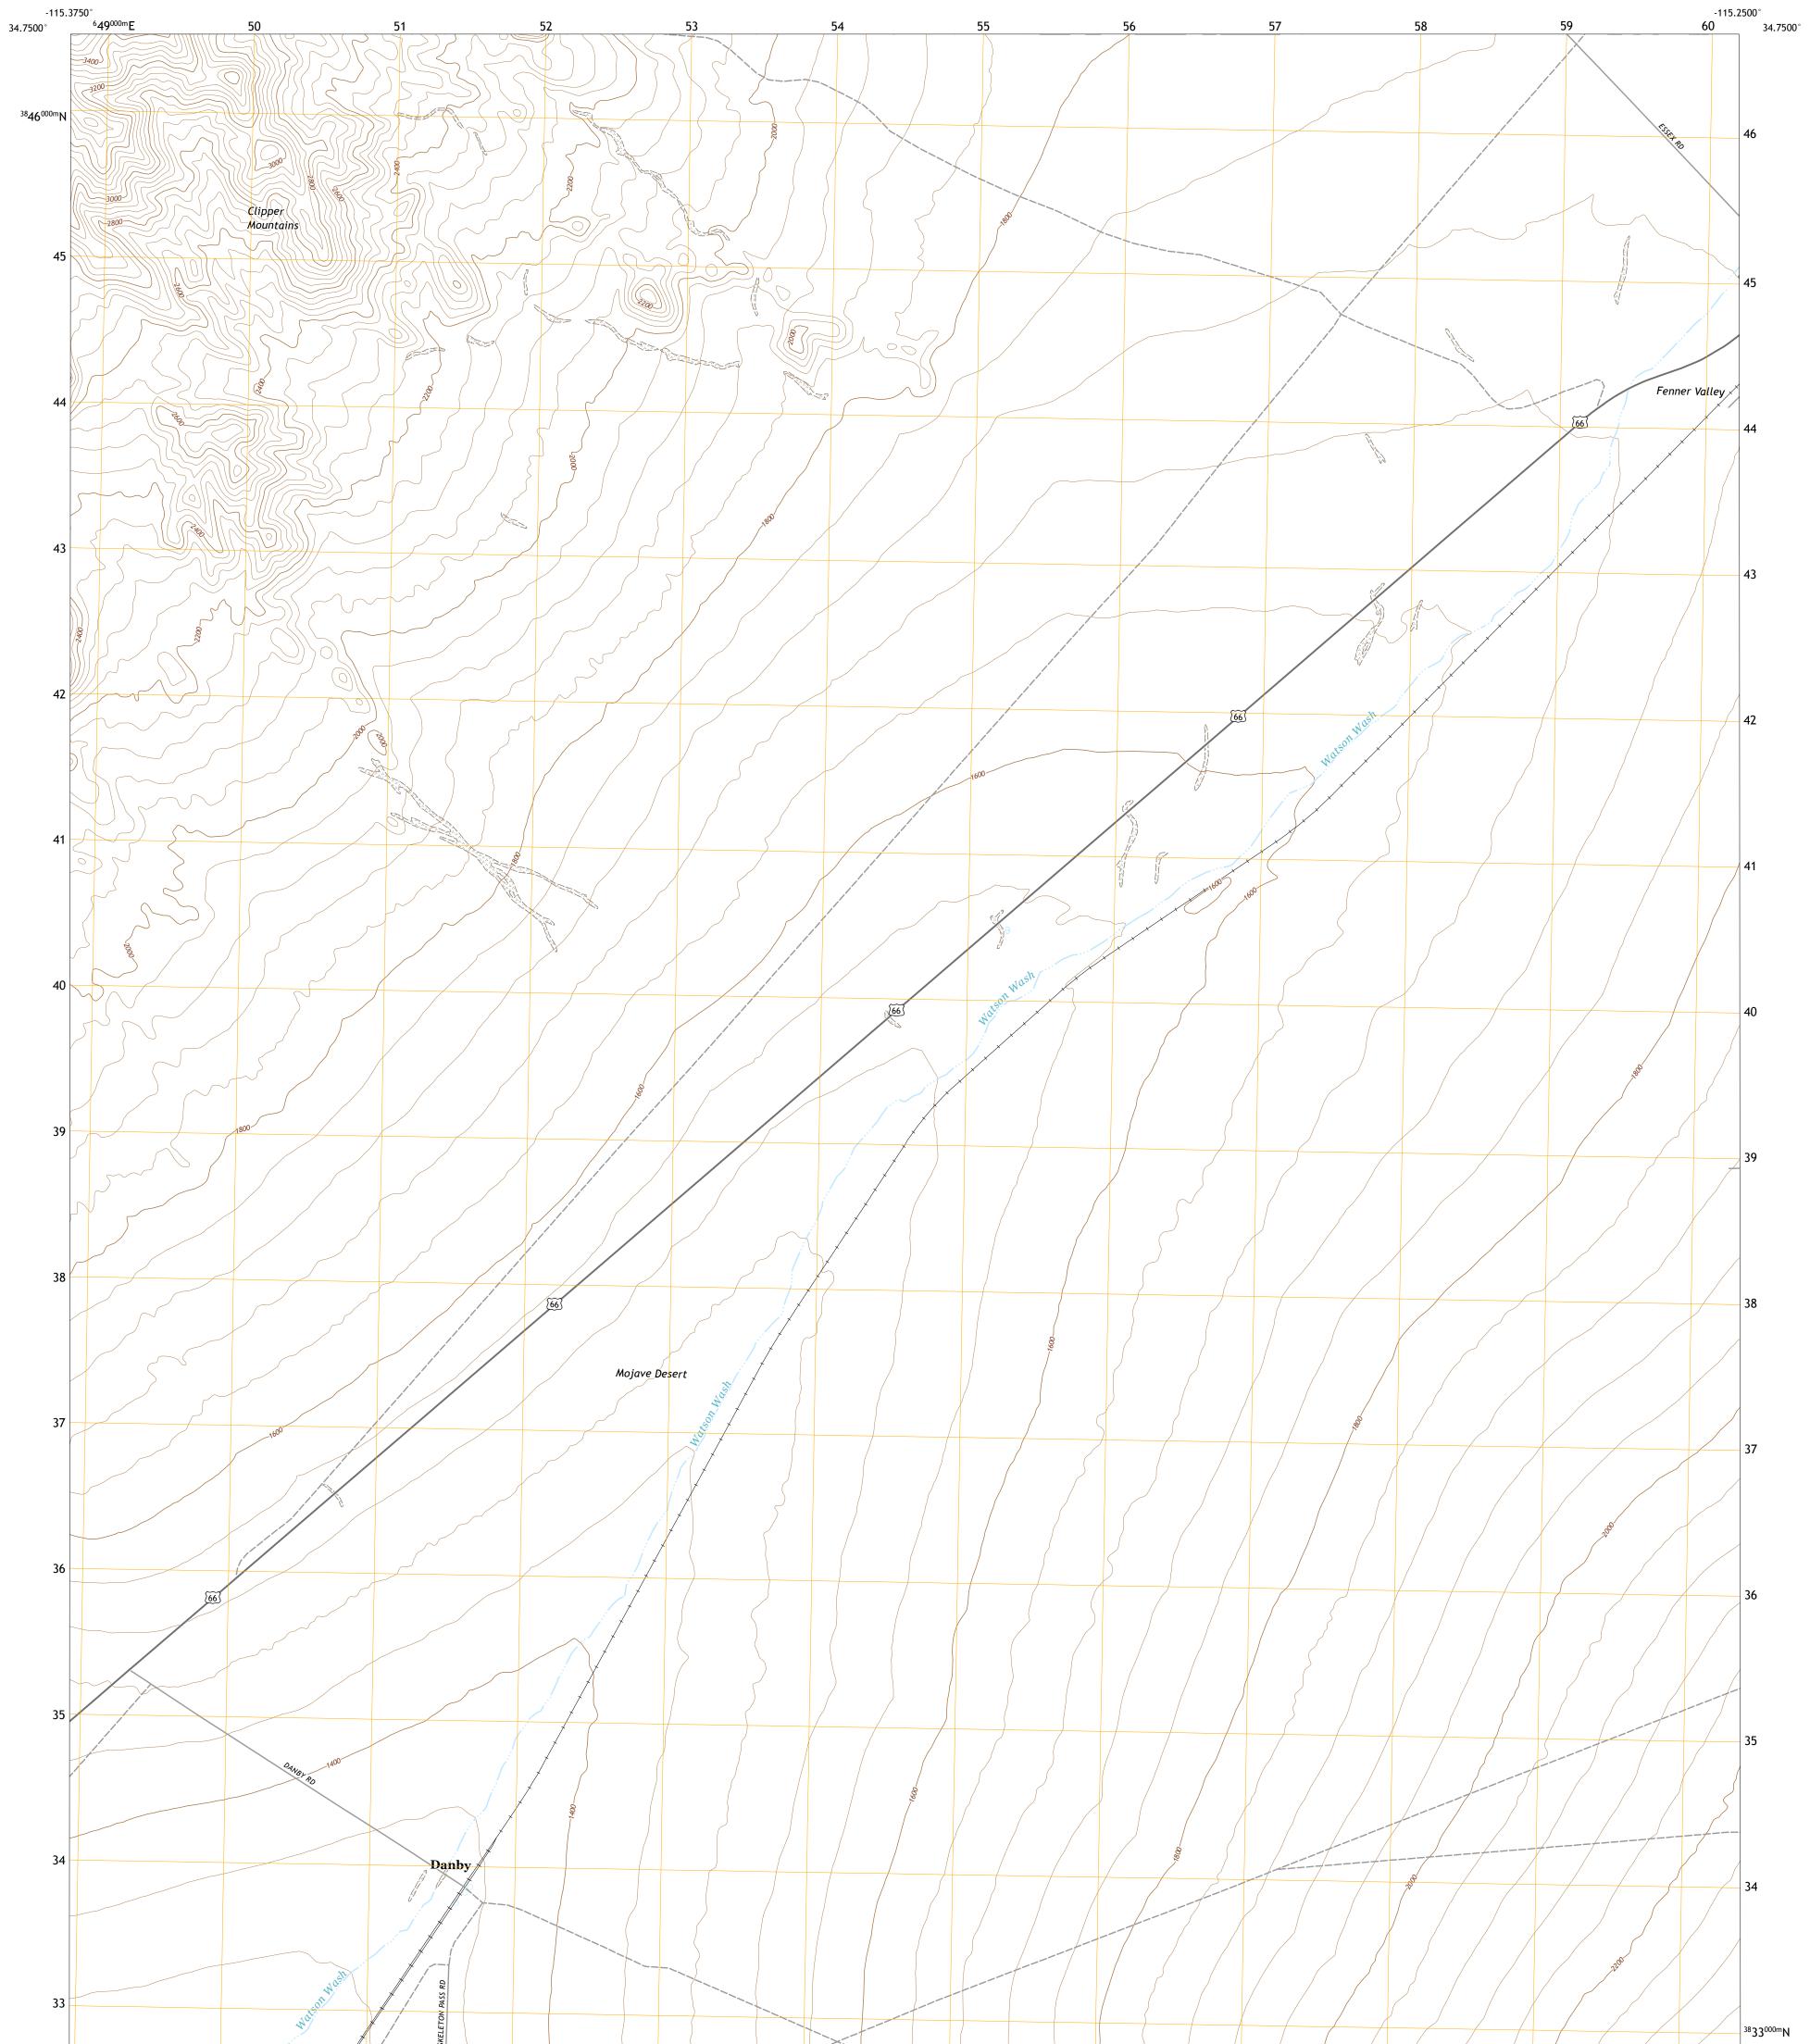

## U.S. DEPARTMENT OF THE INTERIOR U.S. GEOLOGICAL SURVEY

DANBY QUADRANGLE CALIFORNIA - SAN BERNARDINO COUNTY 7.5-MINUTE SERIES

Produced by the United States Geological Survey North American Datum of 1983 (NAD83) World Geodetic System of 1984 (WGS84). Projection and 1 000-meter grid:Universal Transverse Mercator, Zone 115 This map is not a legal document. Boundaries may be generalized for this map scale. Private lands within government reservations may not be shown. Obtain permission before entering private lands.