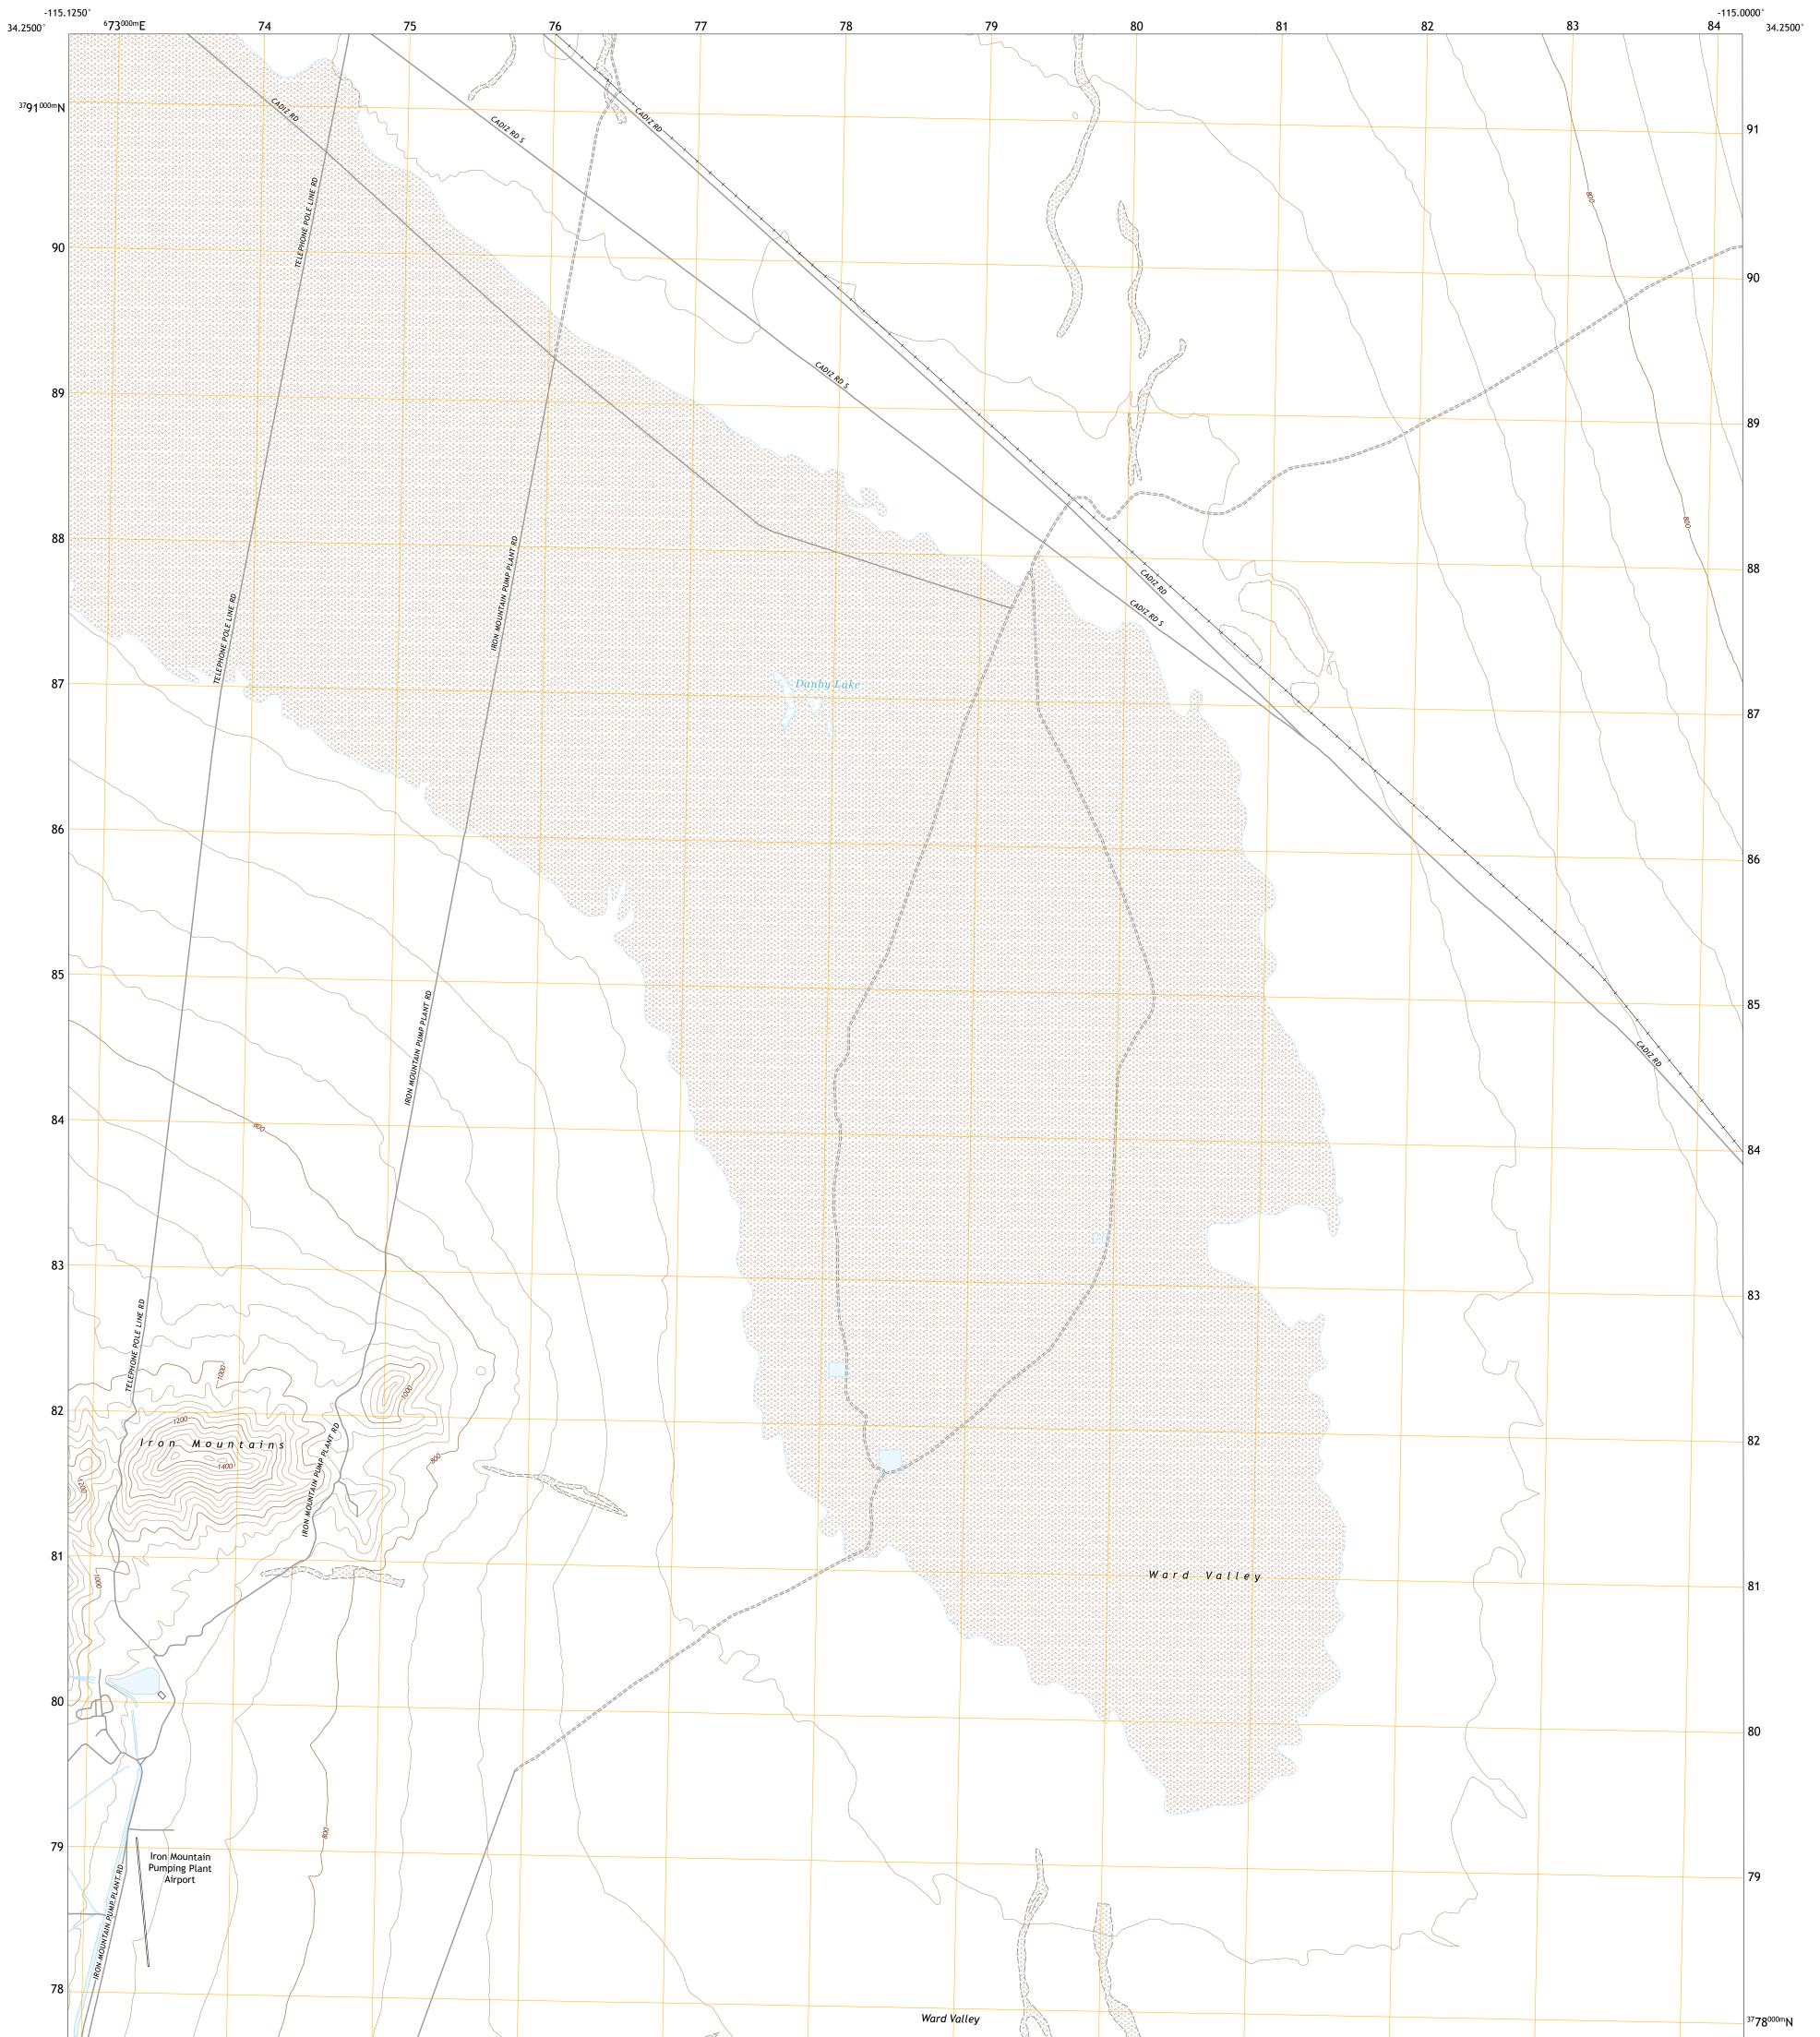

The National Map US Topo

DANBY LAKE QUADRANGLE CALIFORNIA - SAN BERNARDINO COUNTY 7.5-MINUTE SERIES

U.S. DEPARTMENT OF THE INTERIOR U.S. GEOLOGICAL SURVEY

Produced by the United States Geological Survey North American Datum of 1983 (NAD83) World Geodetic System of 1984 (WGS84). Projection and 1 000-meter grid:Universal Transverse Mercator, Zone 11S This map is not a legal document. Boundaries may be generalized for this map scale. Private lands within government reservations may not be shown. Obtain permission before entering private lands.

Imagery......NAIP, April 2020 - April 2020 Roads......GNIS, 1981 - 2021 Hydrography......GNIS, 1981 - 2021 Hydrography......National Hydrography Dataset, 2002 - 2021 Contours.....National Elevation Dataset, 2006 Boundaries.....Multiple sources; see metadata file 2019 - 2021 Public Land Survey System......BLM, 2020 Wetlands.....BLM, 2020