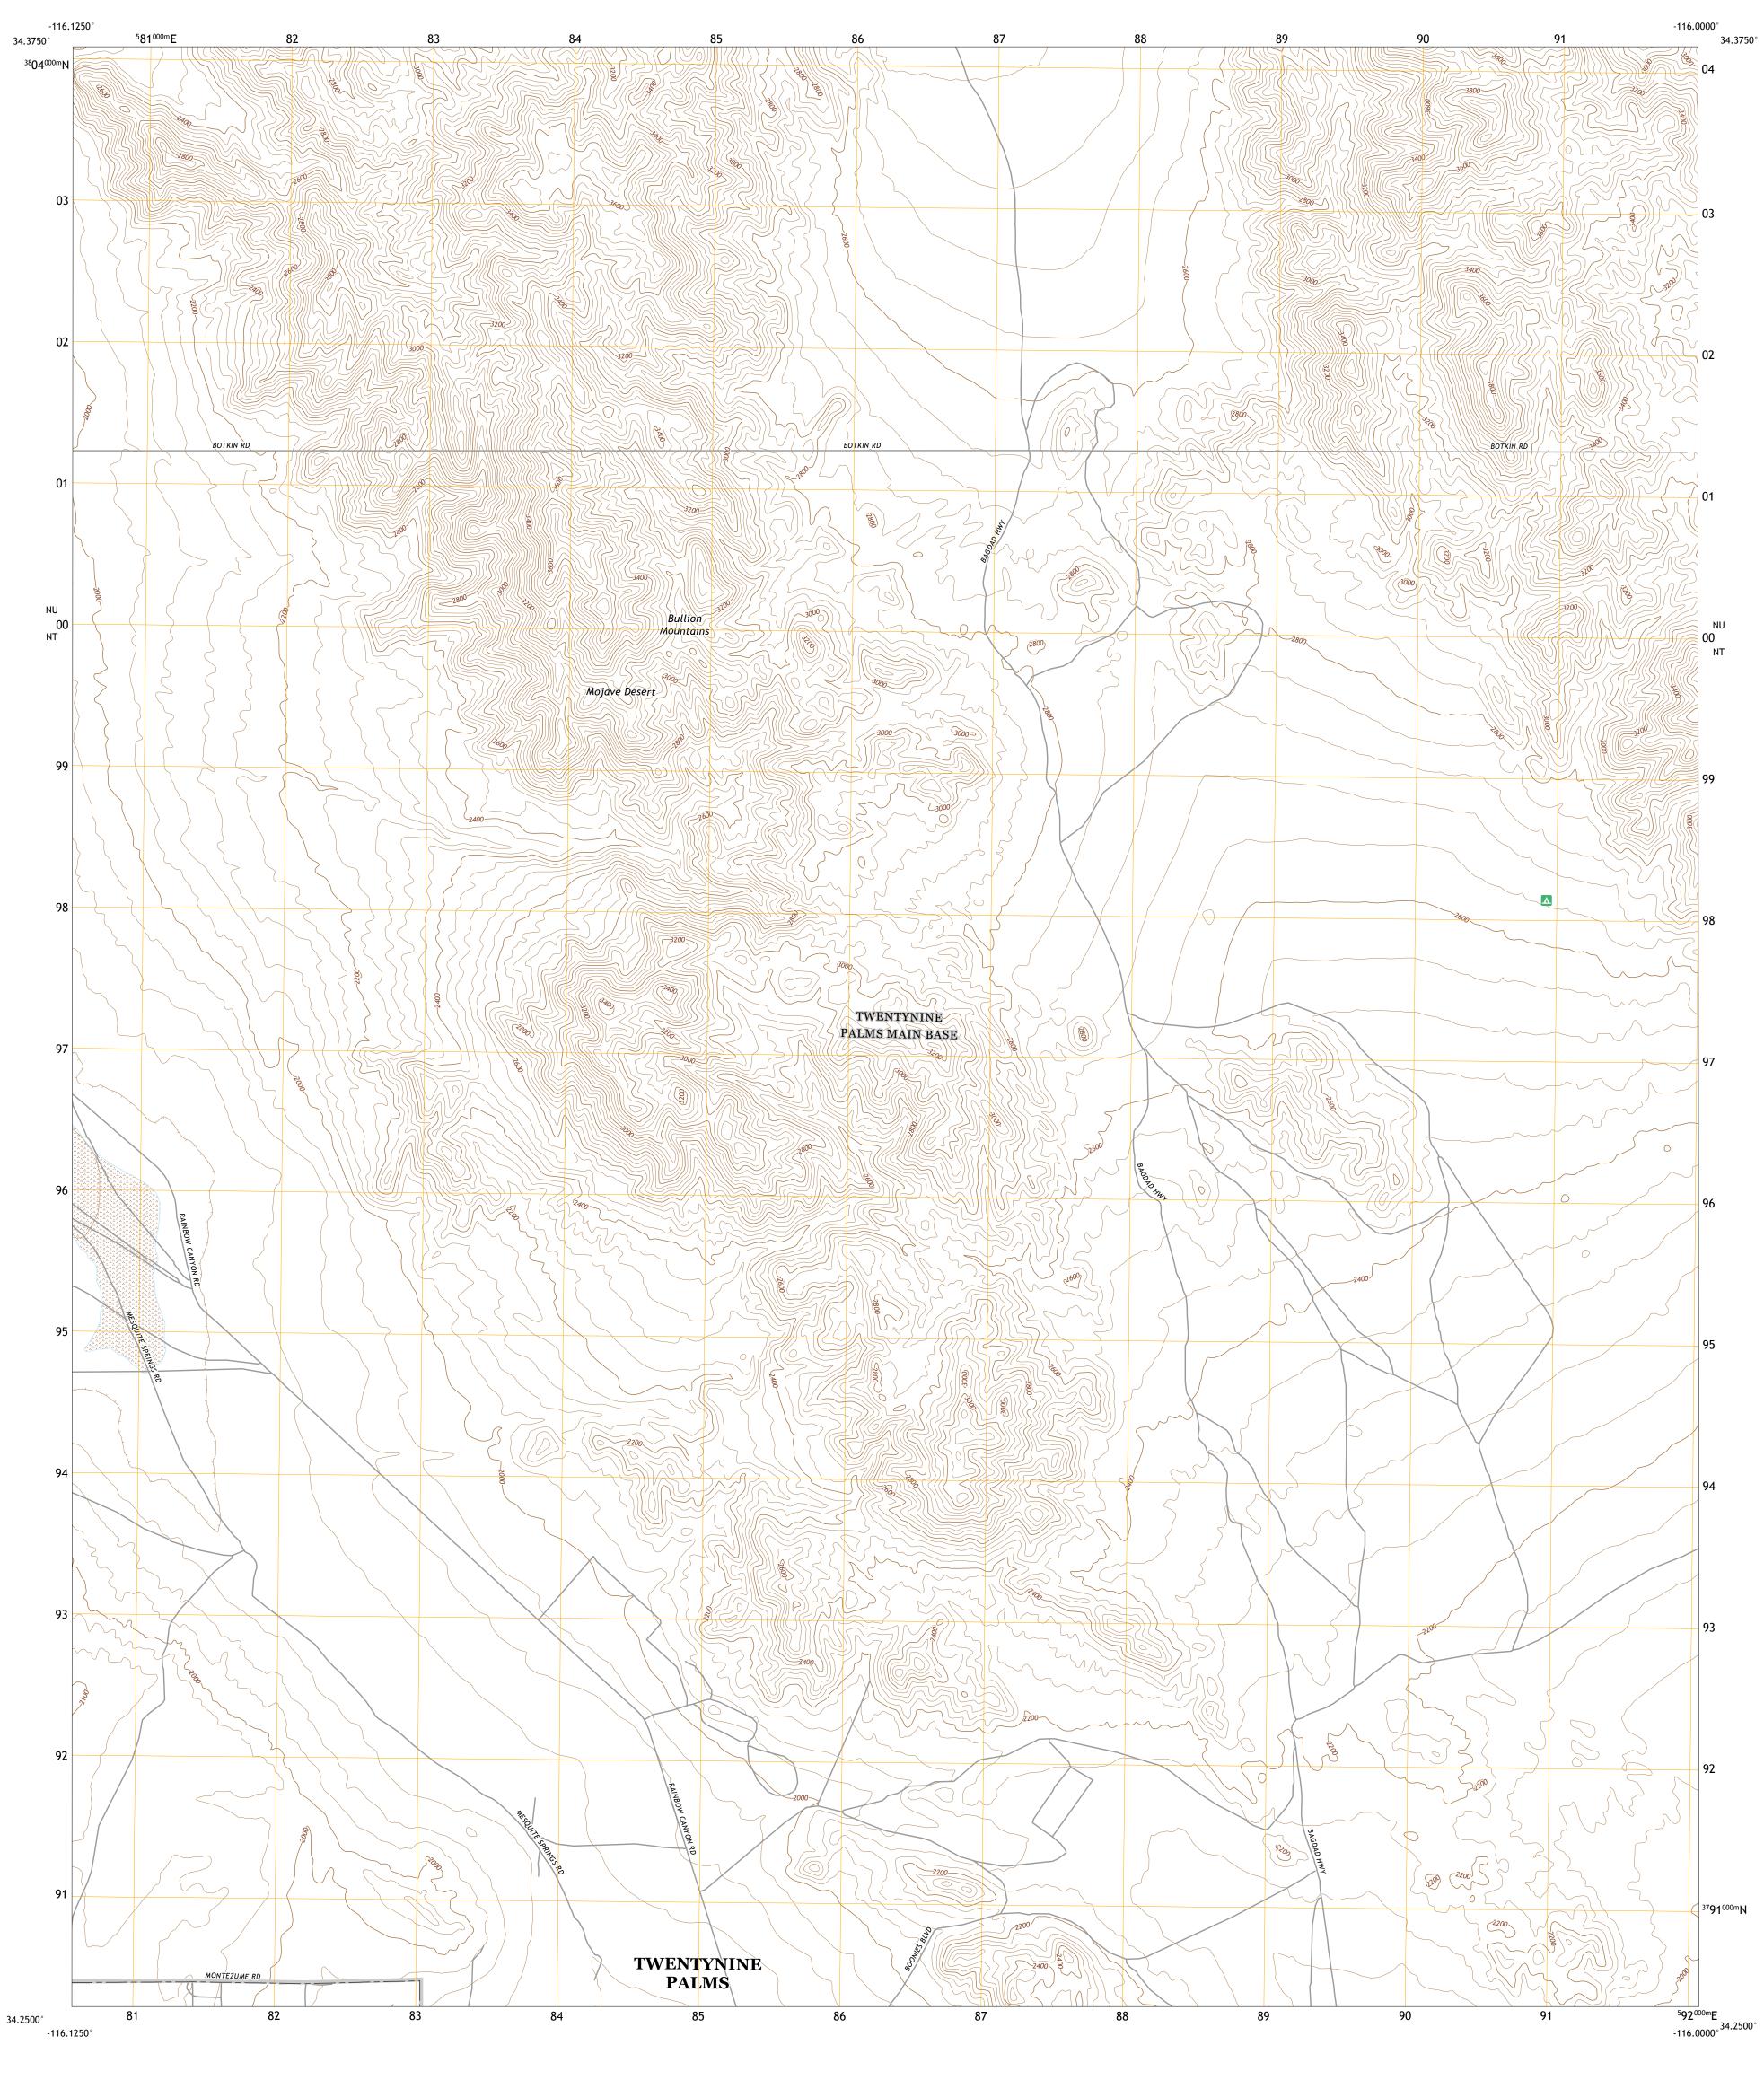

8 Valley Mountain

2018

ADJOINING QUADRANGLES

Produced by the United States Geological Survey

generalized for this map scale. Private lands within government reservations may not be shown. Obtain permission before