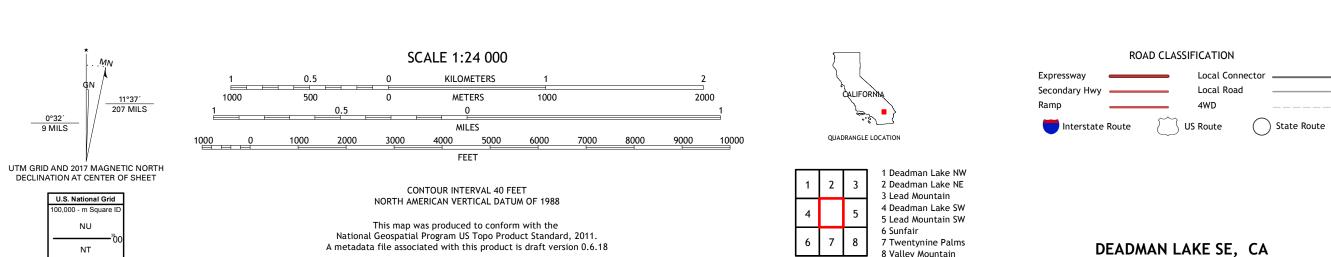

8 Valley Mountain

2018

ADJOINING QUADRANGLES

Produced by the United States Geological Survey

generalized for this map scale. Private lands within government reservations may not be shown. Obtain permission before

Public Land Survey System.........BLM, 2018
Wetlands......FWS National Wetlands Inventory Not Available

......NAIP, April 2016 - October 2016 U.S. Census Bureau, 2016 .....GNIS, Not Available

NT Grid Zone Designation

North American Datum of 1983 (NAD83) World Geodetic System of 1984 (WGS84). Projection and 1 000-meter grid:Universal Transverse Mercator, Zone 11S

This map is not a legal document. Boundaries may be

entering private lands.

Imagery.... Roads..... Names.....