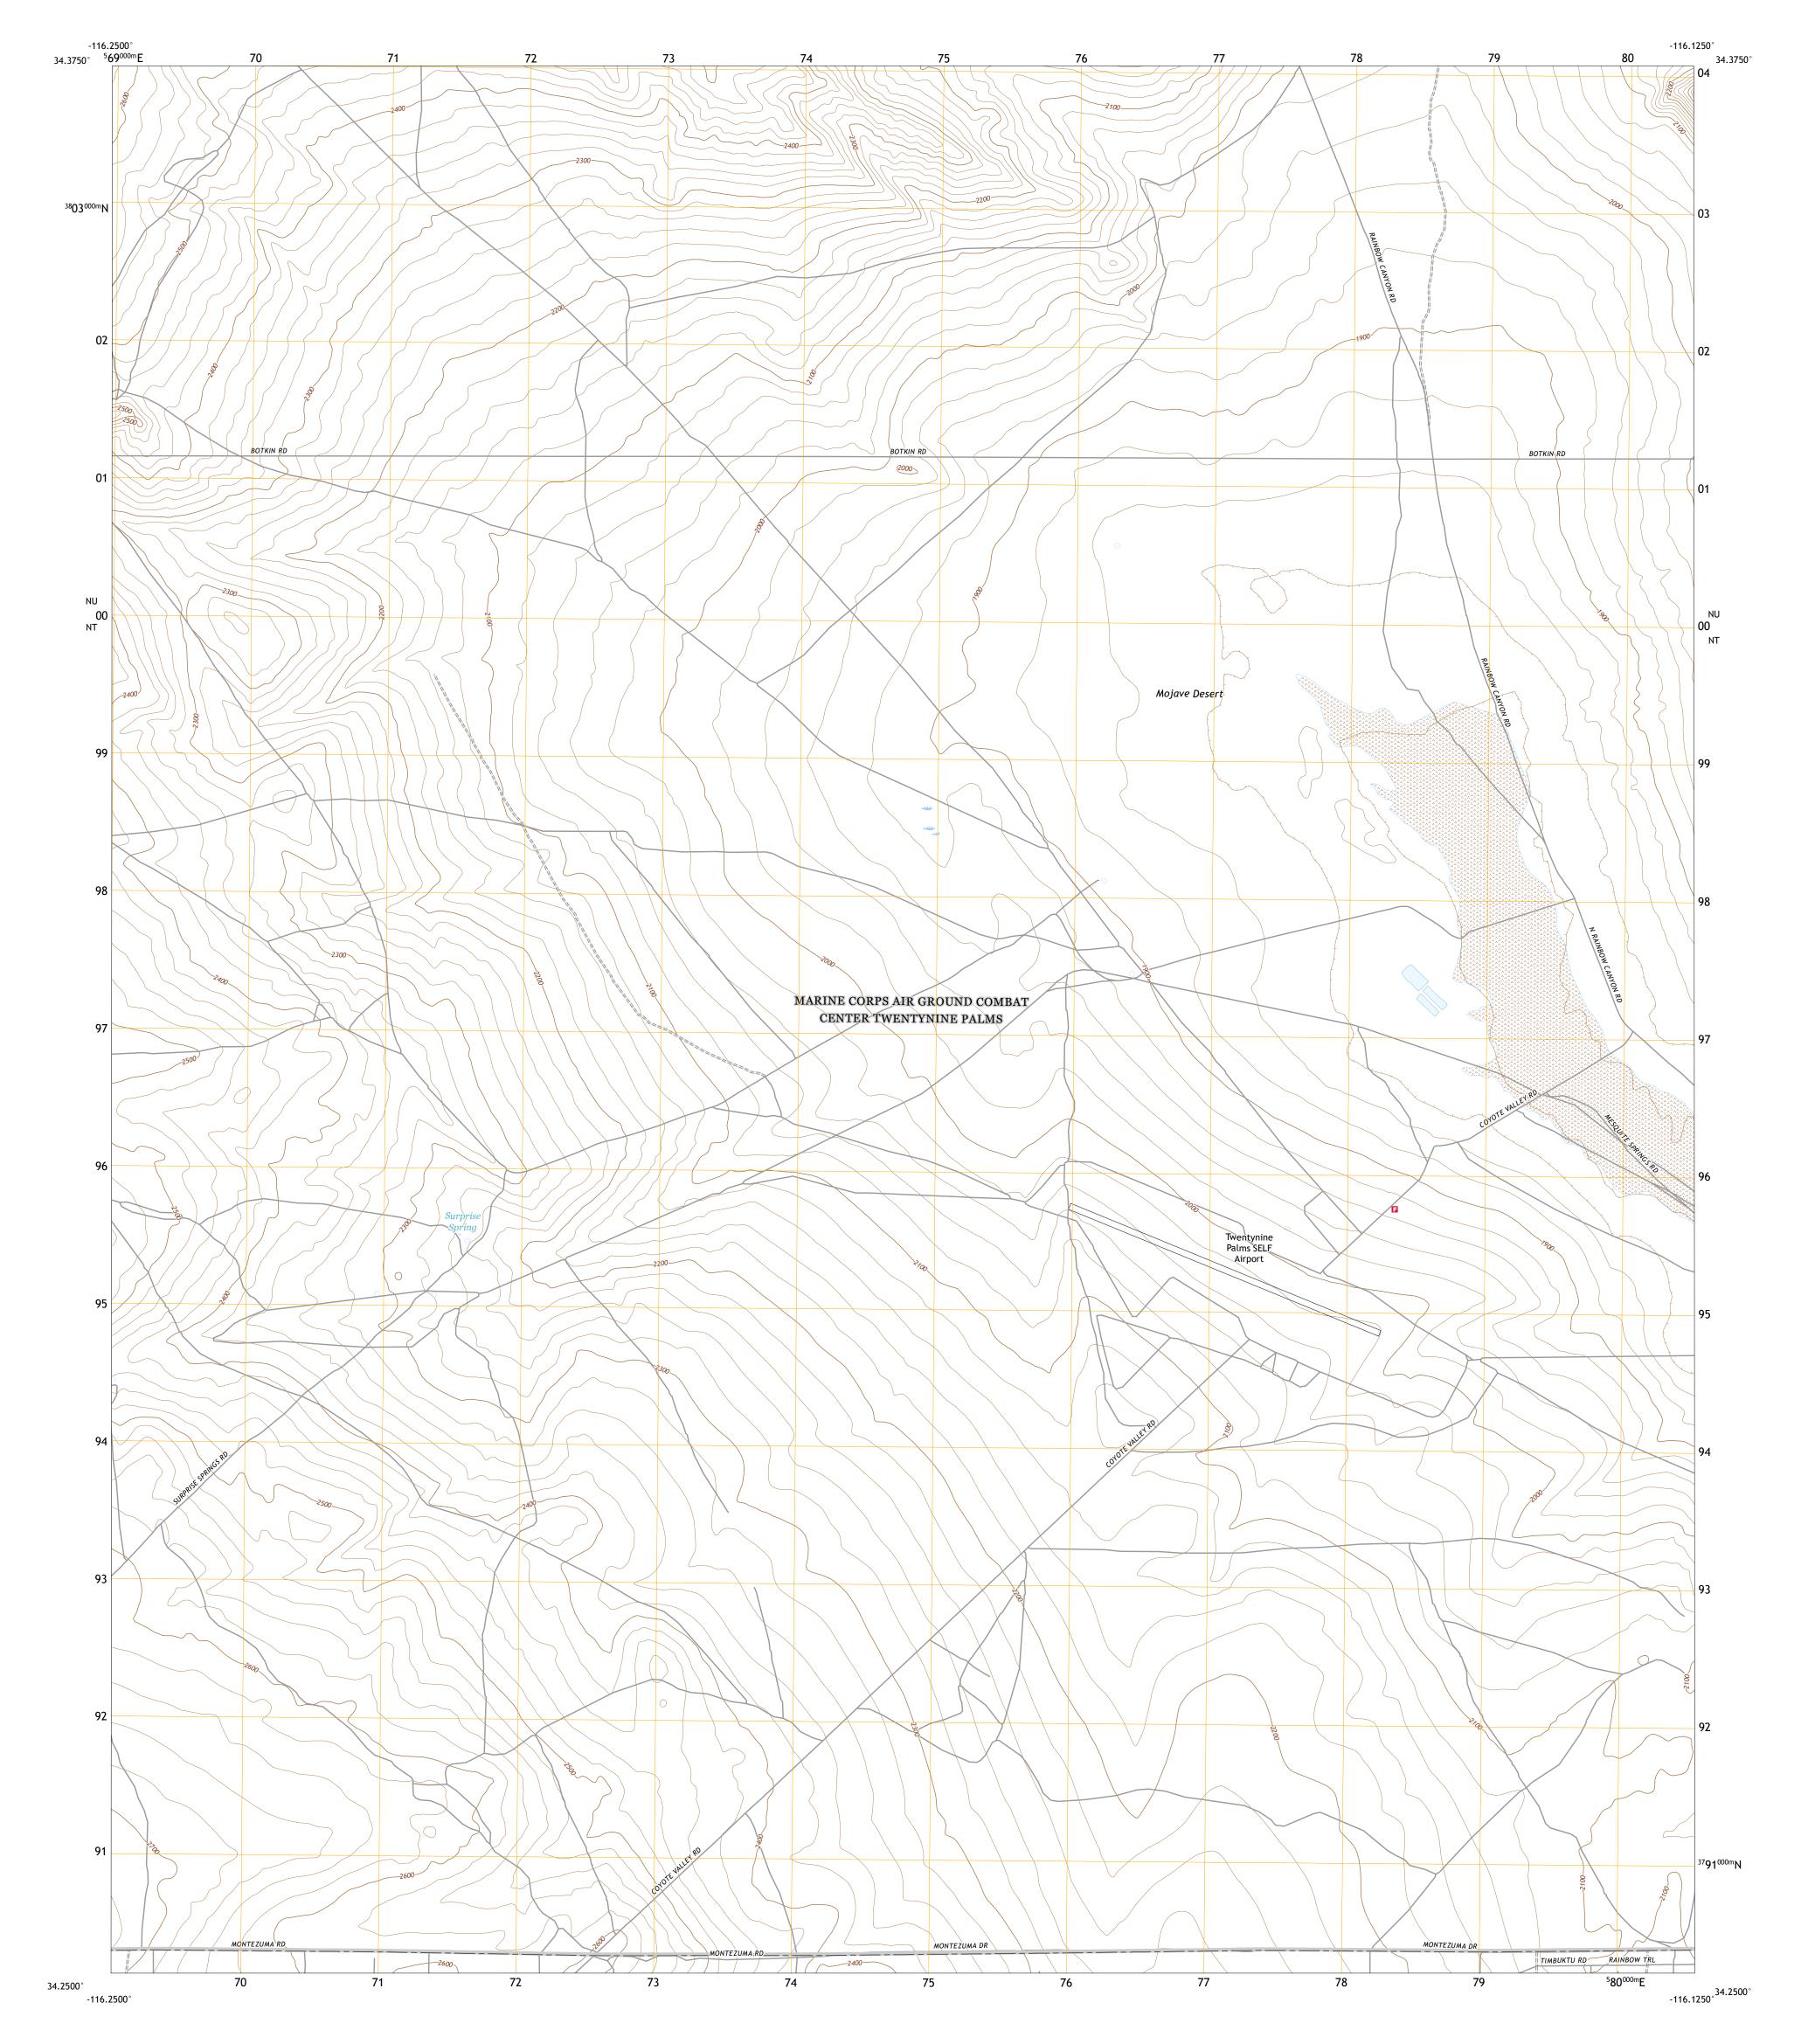

## U.S. DEPARTMENT OF THE INTERIOR U.S. GEOLOGICAL SURVEY

DEADMAN LAKE SW QUADRANGLE CALIFORNIA - SAN BERNARDINO COUNTY 7.5-MINUTE SERIES

Produced by the United States Geological Survey North American Datum of 1983 (NAD83) World Geodetic System of 1984 (WGS84). Projection and 1 000-meter grid:Universal Transverse Mercator, Zone 11S This map is not a legal document. Boundaries may be generalized for this map scale. Private lands within government reservations may not be shown. Obtain permission before entering private lands.