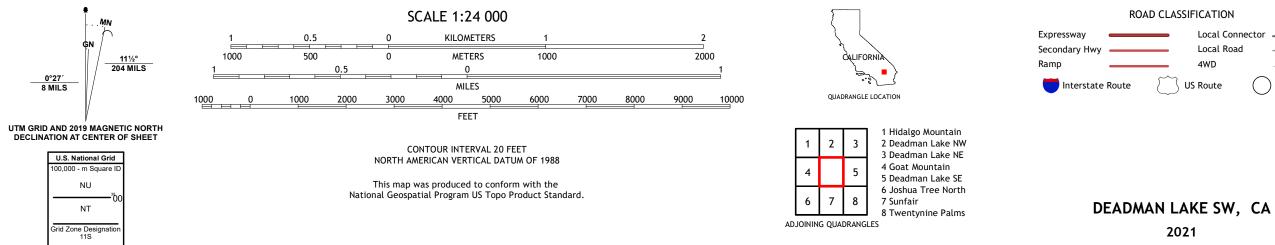

## U.S. DEPARTMENT OF THE INTERIOR U.S. GEOLOGICAL SURVEY

DEADMAN LAKE SW QUADRANGLE CALIFORNIA - SAN BERNARDINO COUNTY 7.5-MINUTE SERIES

Produced by the United States Geological Survey North American Datum of 1983 (NAD83) World Geodetic System of 1984 (WGS84). Projection and 1 000-meter grid:Universal Transverse Mercator, Zone 11S This map is not a legal document. Boundaries may be generalized for this map scale. Private lands within government reservations may not be shown. Obtain permission before entering private lands.

Imagery......NAIP, April 2020 - April 2020 Roads.....GNIS, 1981 - 2016 Names......GNIS, 1981 - 2016 Hydrography......Sational Hydrography Dataset, 2002 - 2020 Contours.....National Elevation Dataset, 2006 Boundaries.....Multiple sources; see metadata file 2019 - 2021 Public Land Survey System......BLM, 2020 Wetlands......BLM, 2020