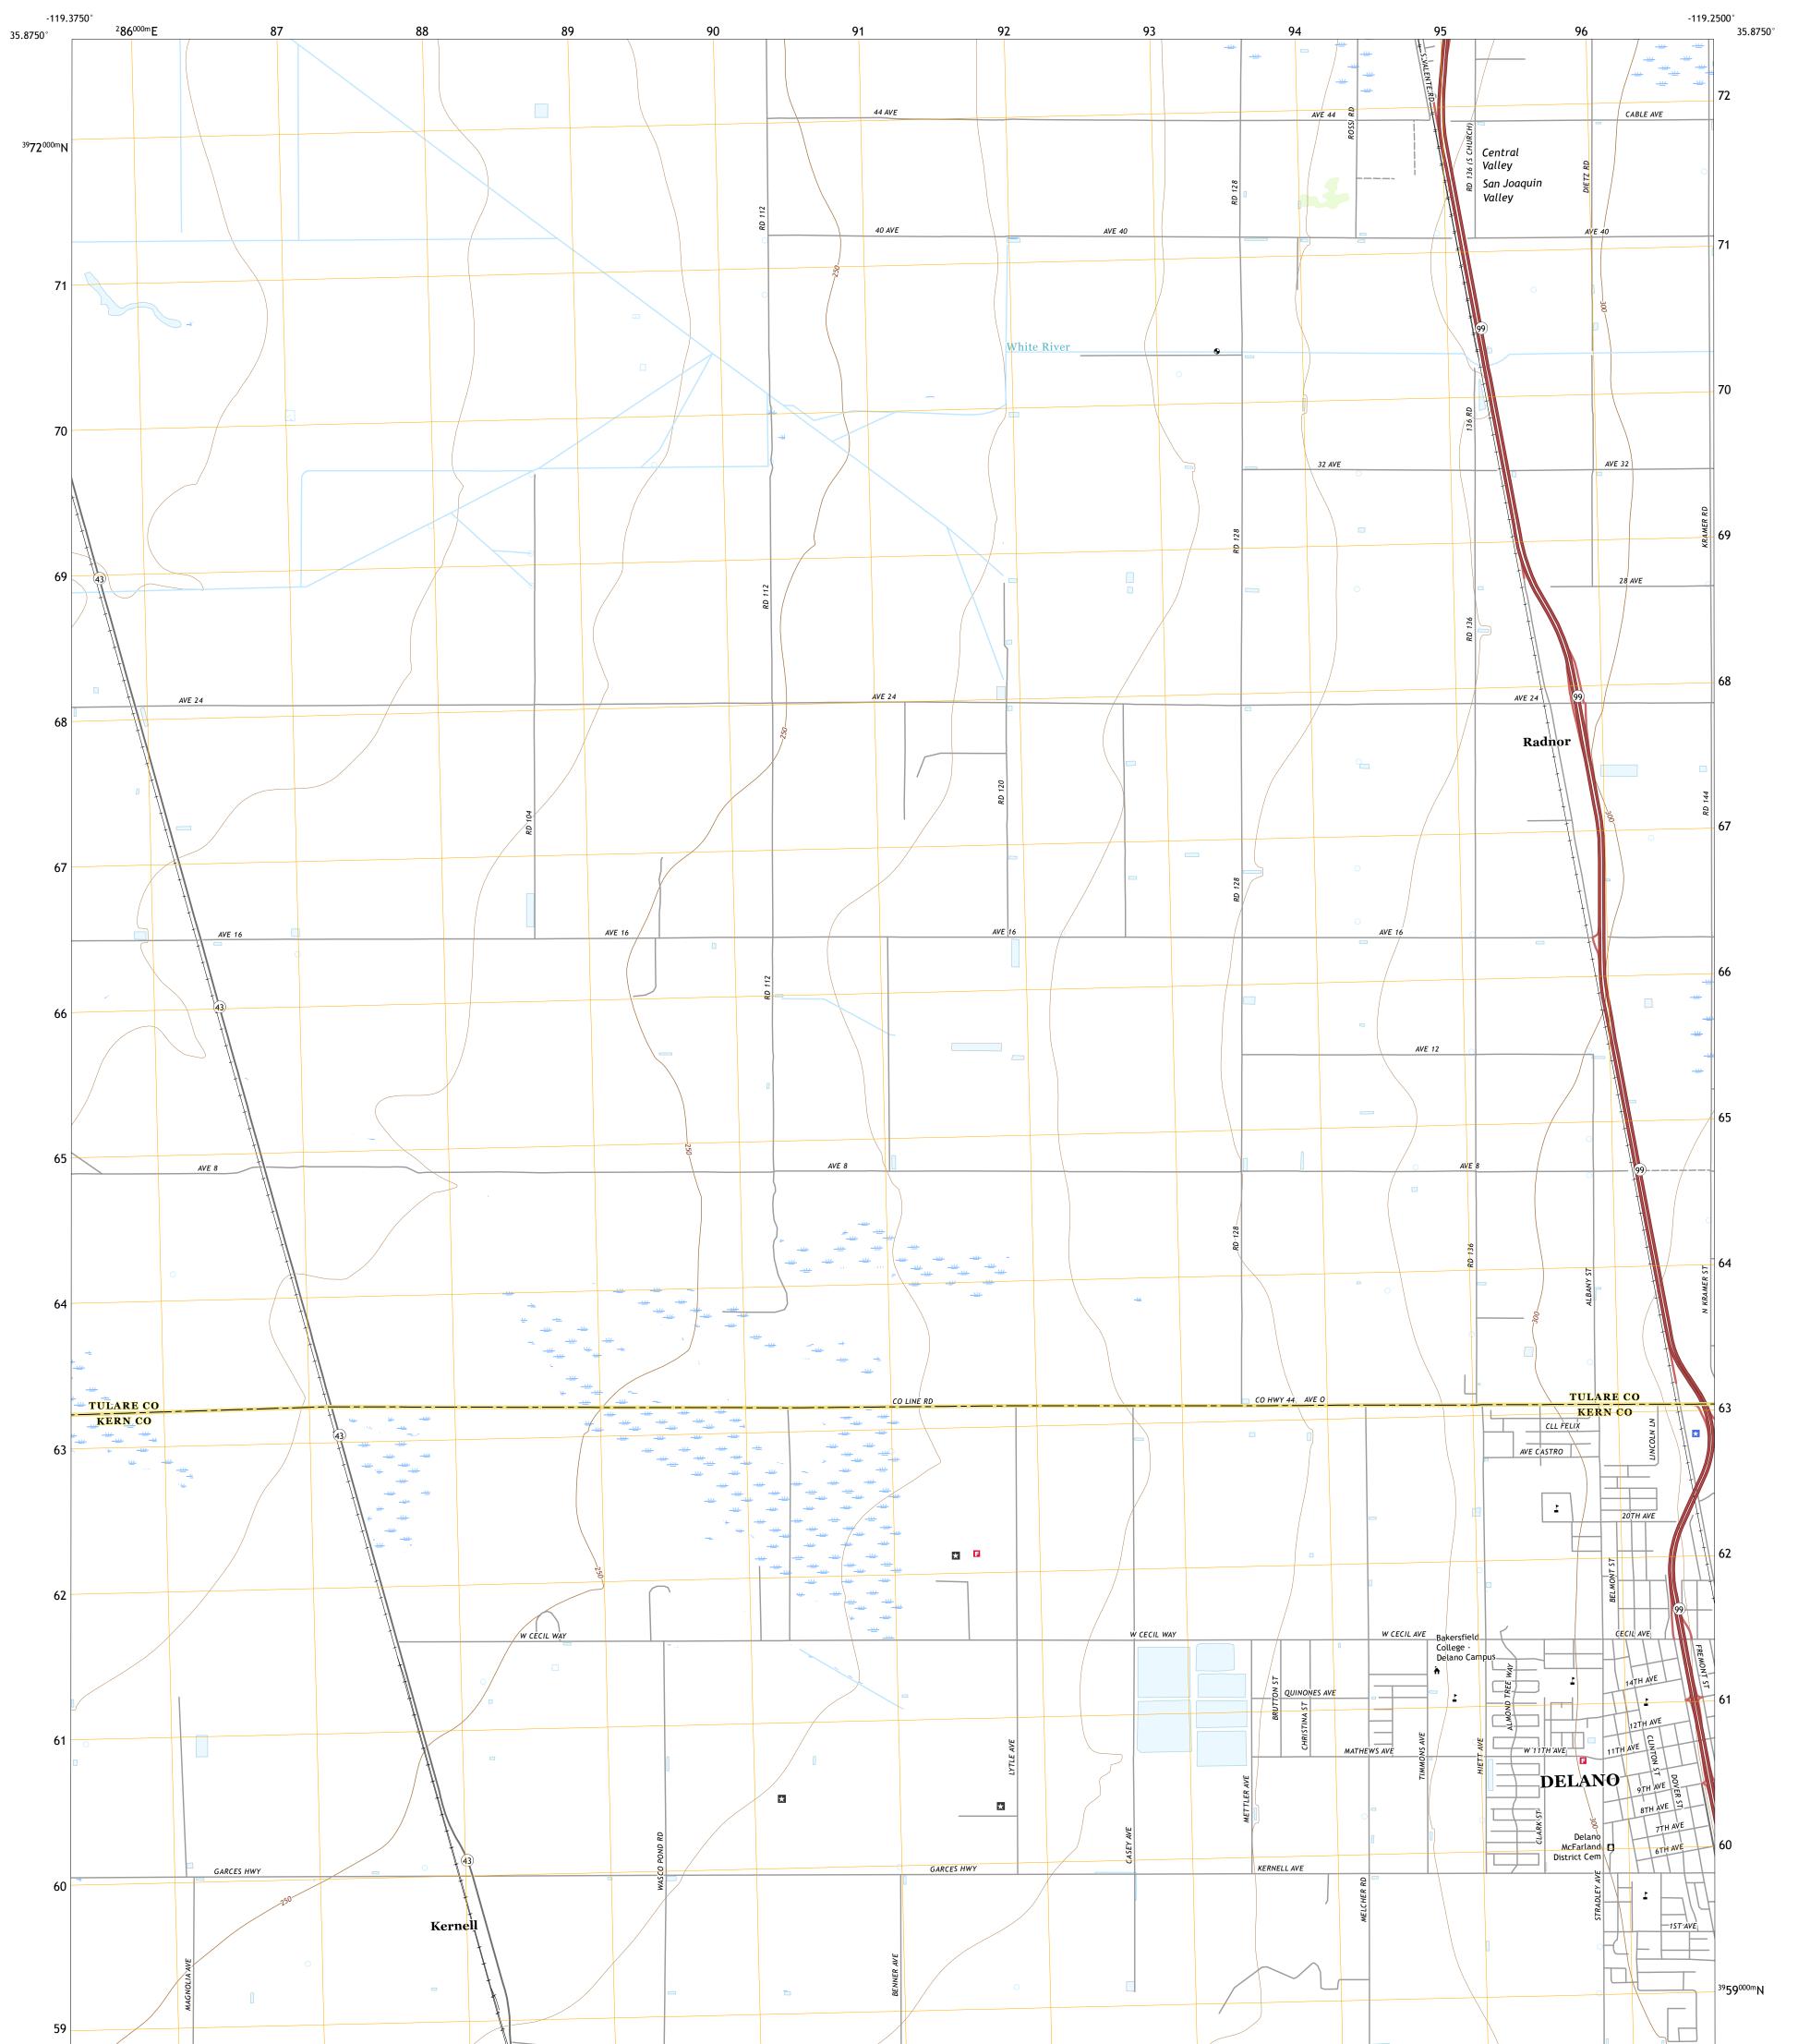

## U.S. DEPARTMENT OF THE INTERIOR U.S. GEOLOGICAL SURVEY

DELANO WEST QUADRANGLE CALIFORNIA 7.5-MINUTE SERIES

Produced by the United States Geological Survey North American Datum of 1983 (NAD83) World Geodetic System of 1984 (WGS84). Projection and 1 000-meter grid:Universal Transverse Mercator, Zone 11S This map is not a legal document. Boundaries may be generalized for this map scale. Private lands within government reservations may not be shown. Obtain permission before entering private lands.

Imagery......NAIP, June 2016 - October 2016Roads......U.S.CensusNames......GNIS, 1981 - 2017Hydrography.....NationalHydrographyDataset, 2006Contours.....NationalElevationBoundaries.....Multiplesources; seemetadatafile2016 -2017PublicLandSurveySystem......BLM, 2018Wetlands......FWSNationalWetlandsInventory1987