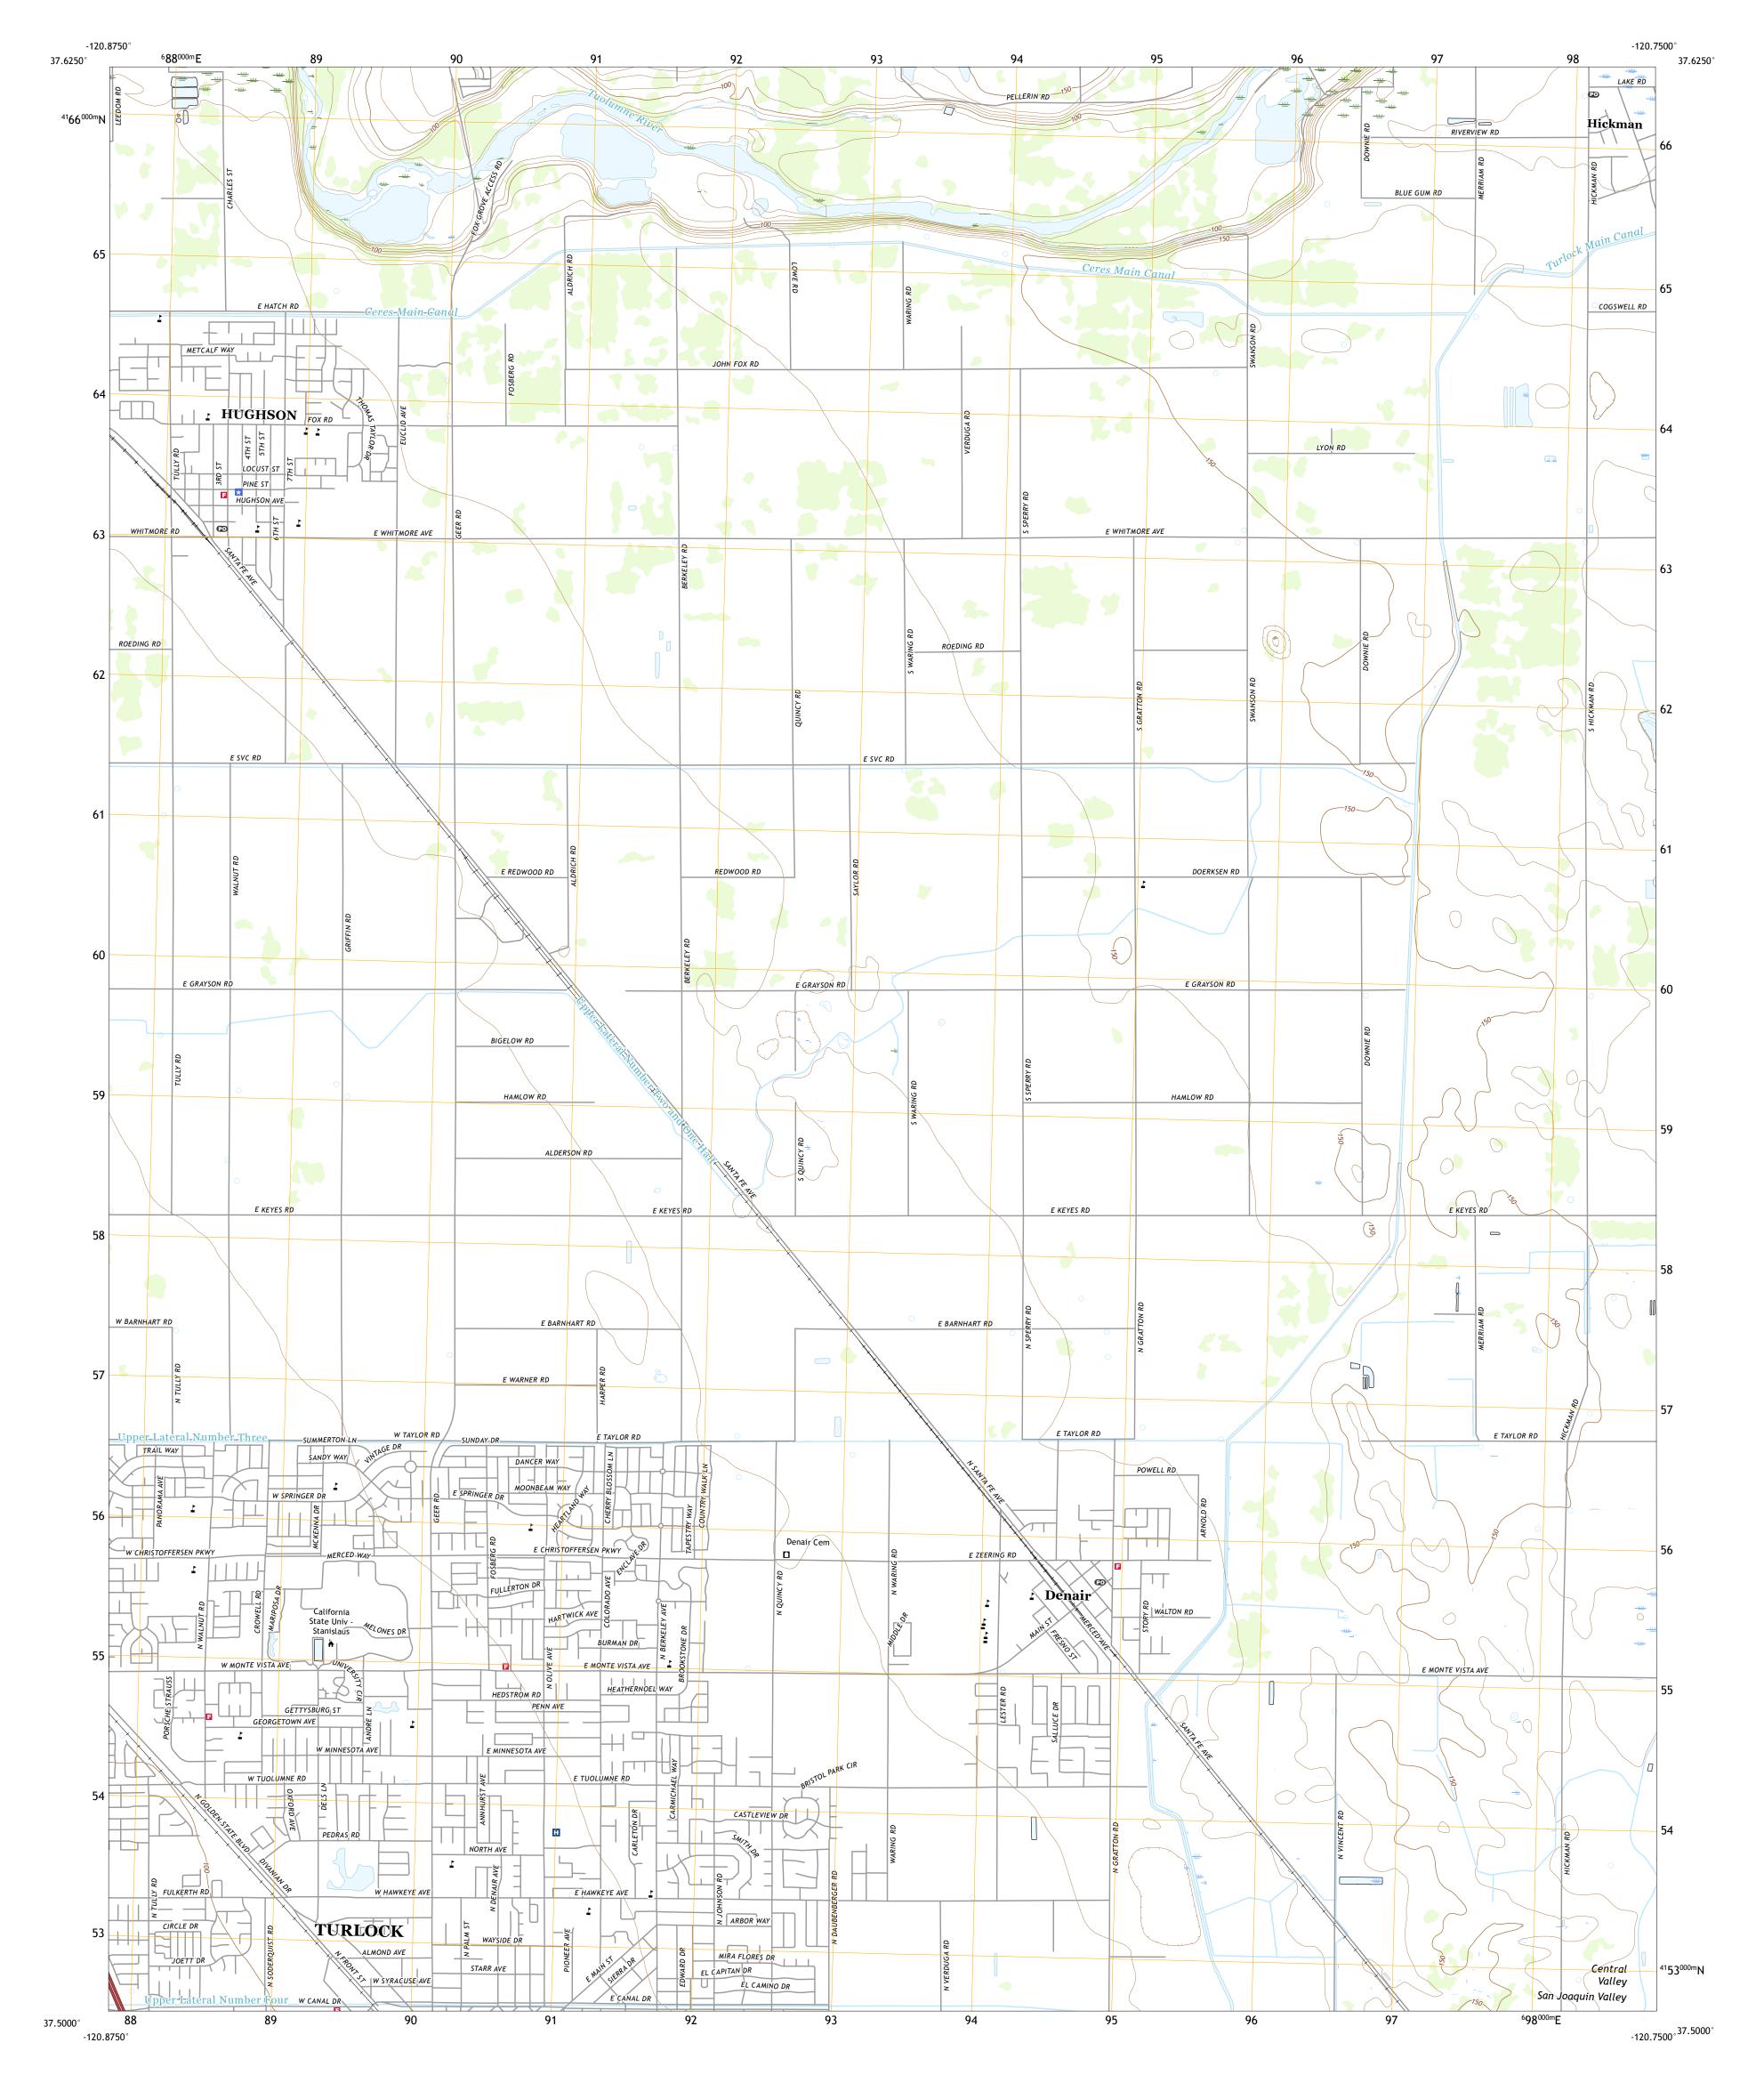

## U.S. DEPARTMENT OF THE INTERIOR U.S. GEOLOGICAL SURVEY

## DENAIR QUADRANGLE CALIFORNIA - STANISLAUS COUNTY 7.5-MINUTE SERIES

Produced by the United States Geological Survey North American Datum of 1983 (NAD83) World Geodetic System of 1984 (WGS84). Projection and 1 000-meter grid: Universal Transverse Mercator, Zone 10S This map is not a legal document. Boundaries may be generalized for this map scale. Private lands within government reservations may not be shown. Obtain permission before entering private lands.

Imagery.... Roads..... ...NAIP, June 2016 - October 2016 U.S. Census Bureau, 2016 ......GNIS, 1981 - 2018 Names.... 

## NSN. 7 6 4 3 0 1 6 3 5 6 1 2 4 NGA REF NO. US GS X 2 4 K 1 1 9 2 4

State Route