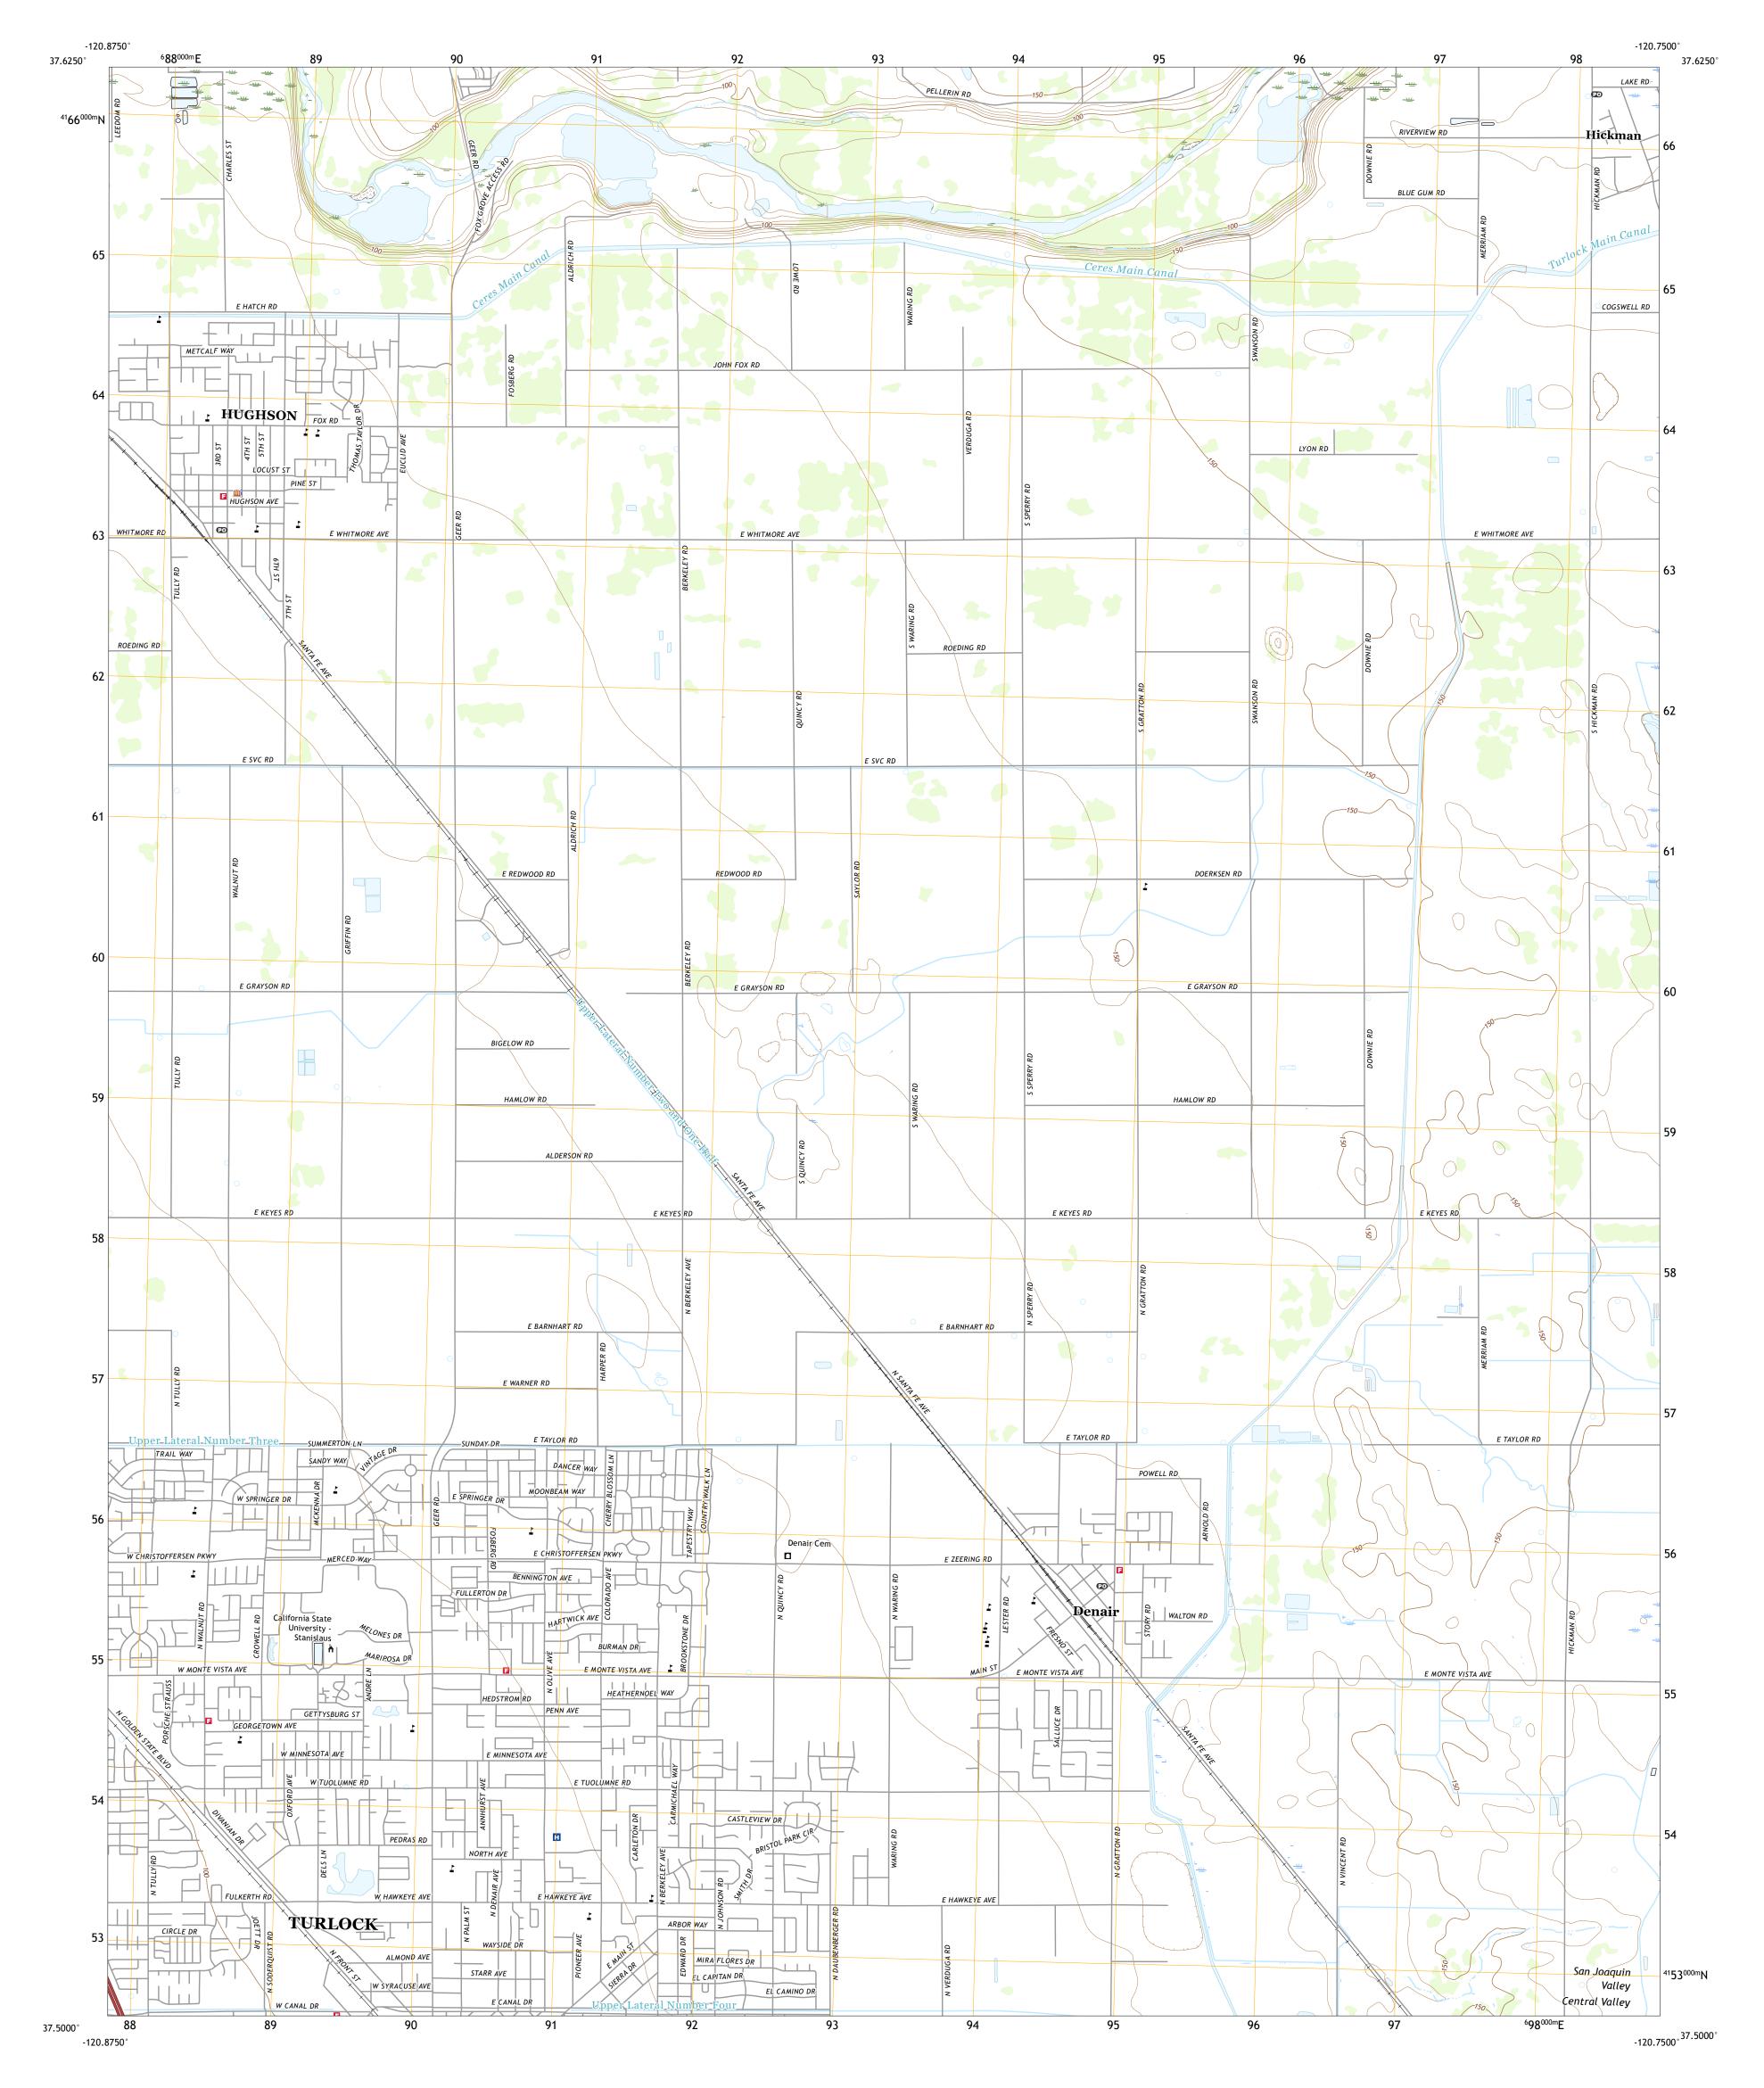

## DENAIR QUADRANGLE CALIFORNIA - STANISLAUS COUNTY 7.5-MINUTE SERIES

Produced by the United States Geological Survey North American Datum of 1983 (NAD83) World Geodetic System of 1984 (WGS84). Projection and 1 000-meter grid:Universal Transverse Mercator, Zone 105 This map is not a legal document. Boundaries may be generalized for this map scale. Private lands within government reservations may not be shown. Obtain permission before entering private lands.