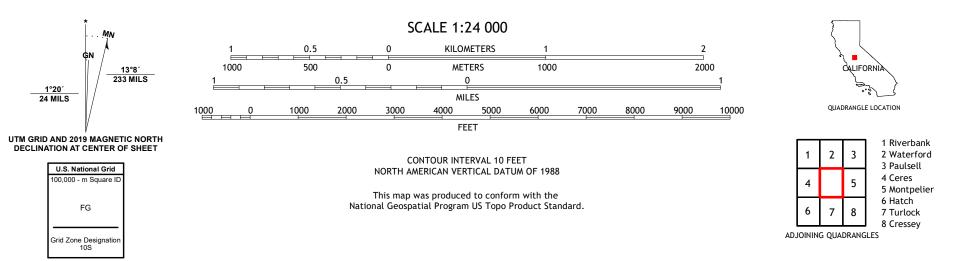

## DENAIR QUADRANGLE CALIFORNIA - STANISLAUS COUNTY 7.5-MINUTE SERIES

Produced by the United States Geological Survey North American Datum of 1983 (NAD83) World Geodetic System of 1984 (WGS84). Projection and 1 000-meter grid:Universal Transverse Mercator, Zone 105 This map is not a legal document. Boundaries may be generalized for this map scale. Private lands within government reservations may not be shown. Obtain permission before entering private lands.