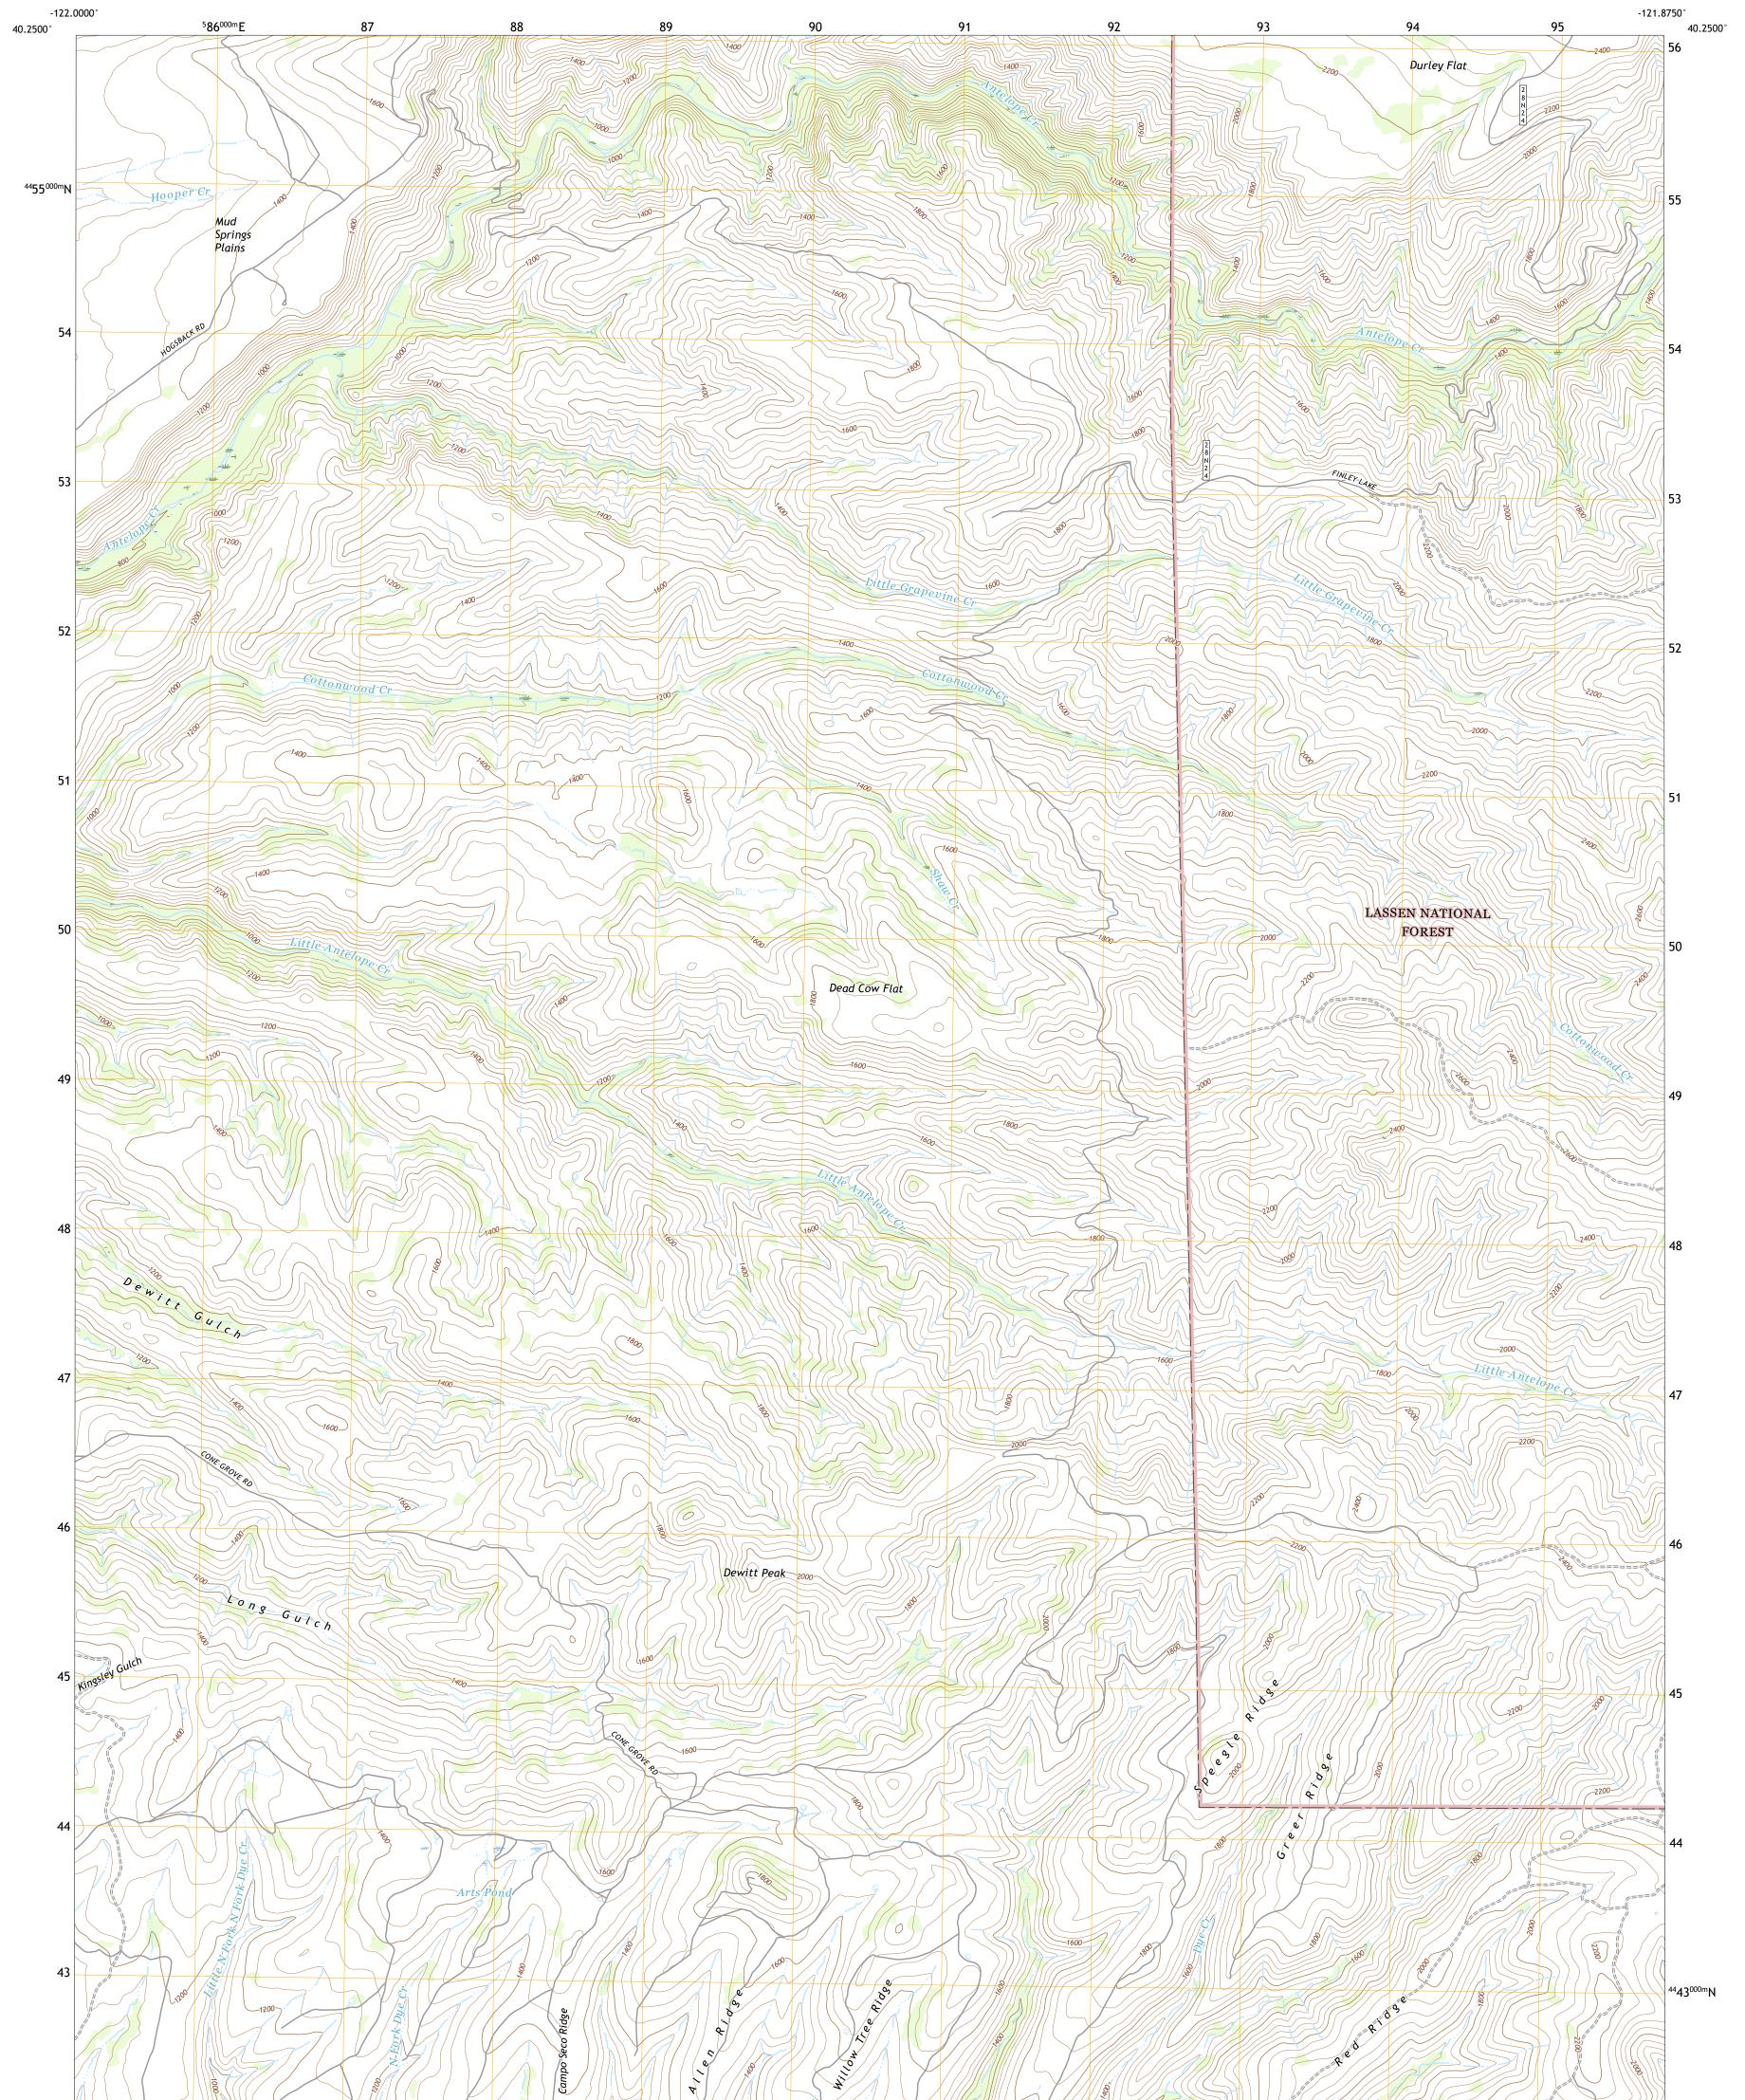

The National Map US Topo

PORTST STRUCE

DEWITT PEAK QUADRANGLE CALIFORNIA - TEHAMA COUNTY 7.5-MINUTE SERIES

Produced by the United States Geological Survey North American Datum of 1983 (NAD83) World Geodetic System of 1984 (WGS84). Projection and 1 000-meter grid:Universal Transverse Mercator, Zone 10T This map is not a legal document. Boundaries may be generalized for this map scale. Private lands within government reservations may not be shown. Obtain permission before entering private lands.