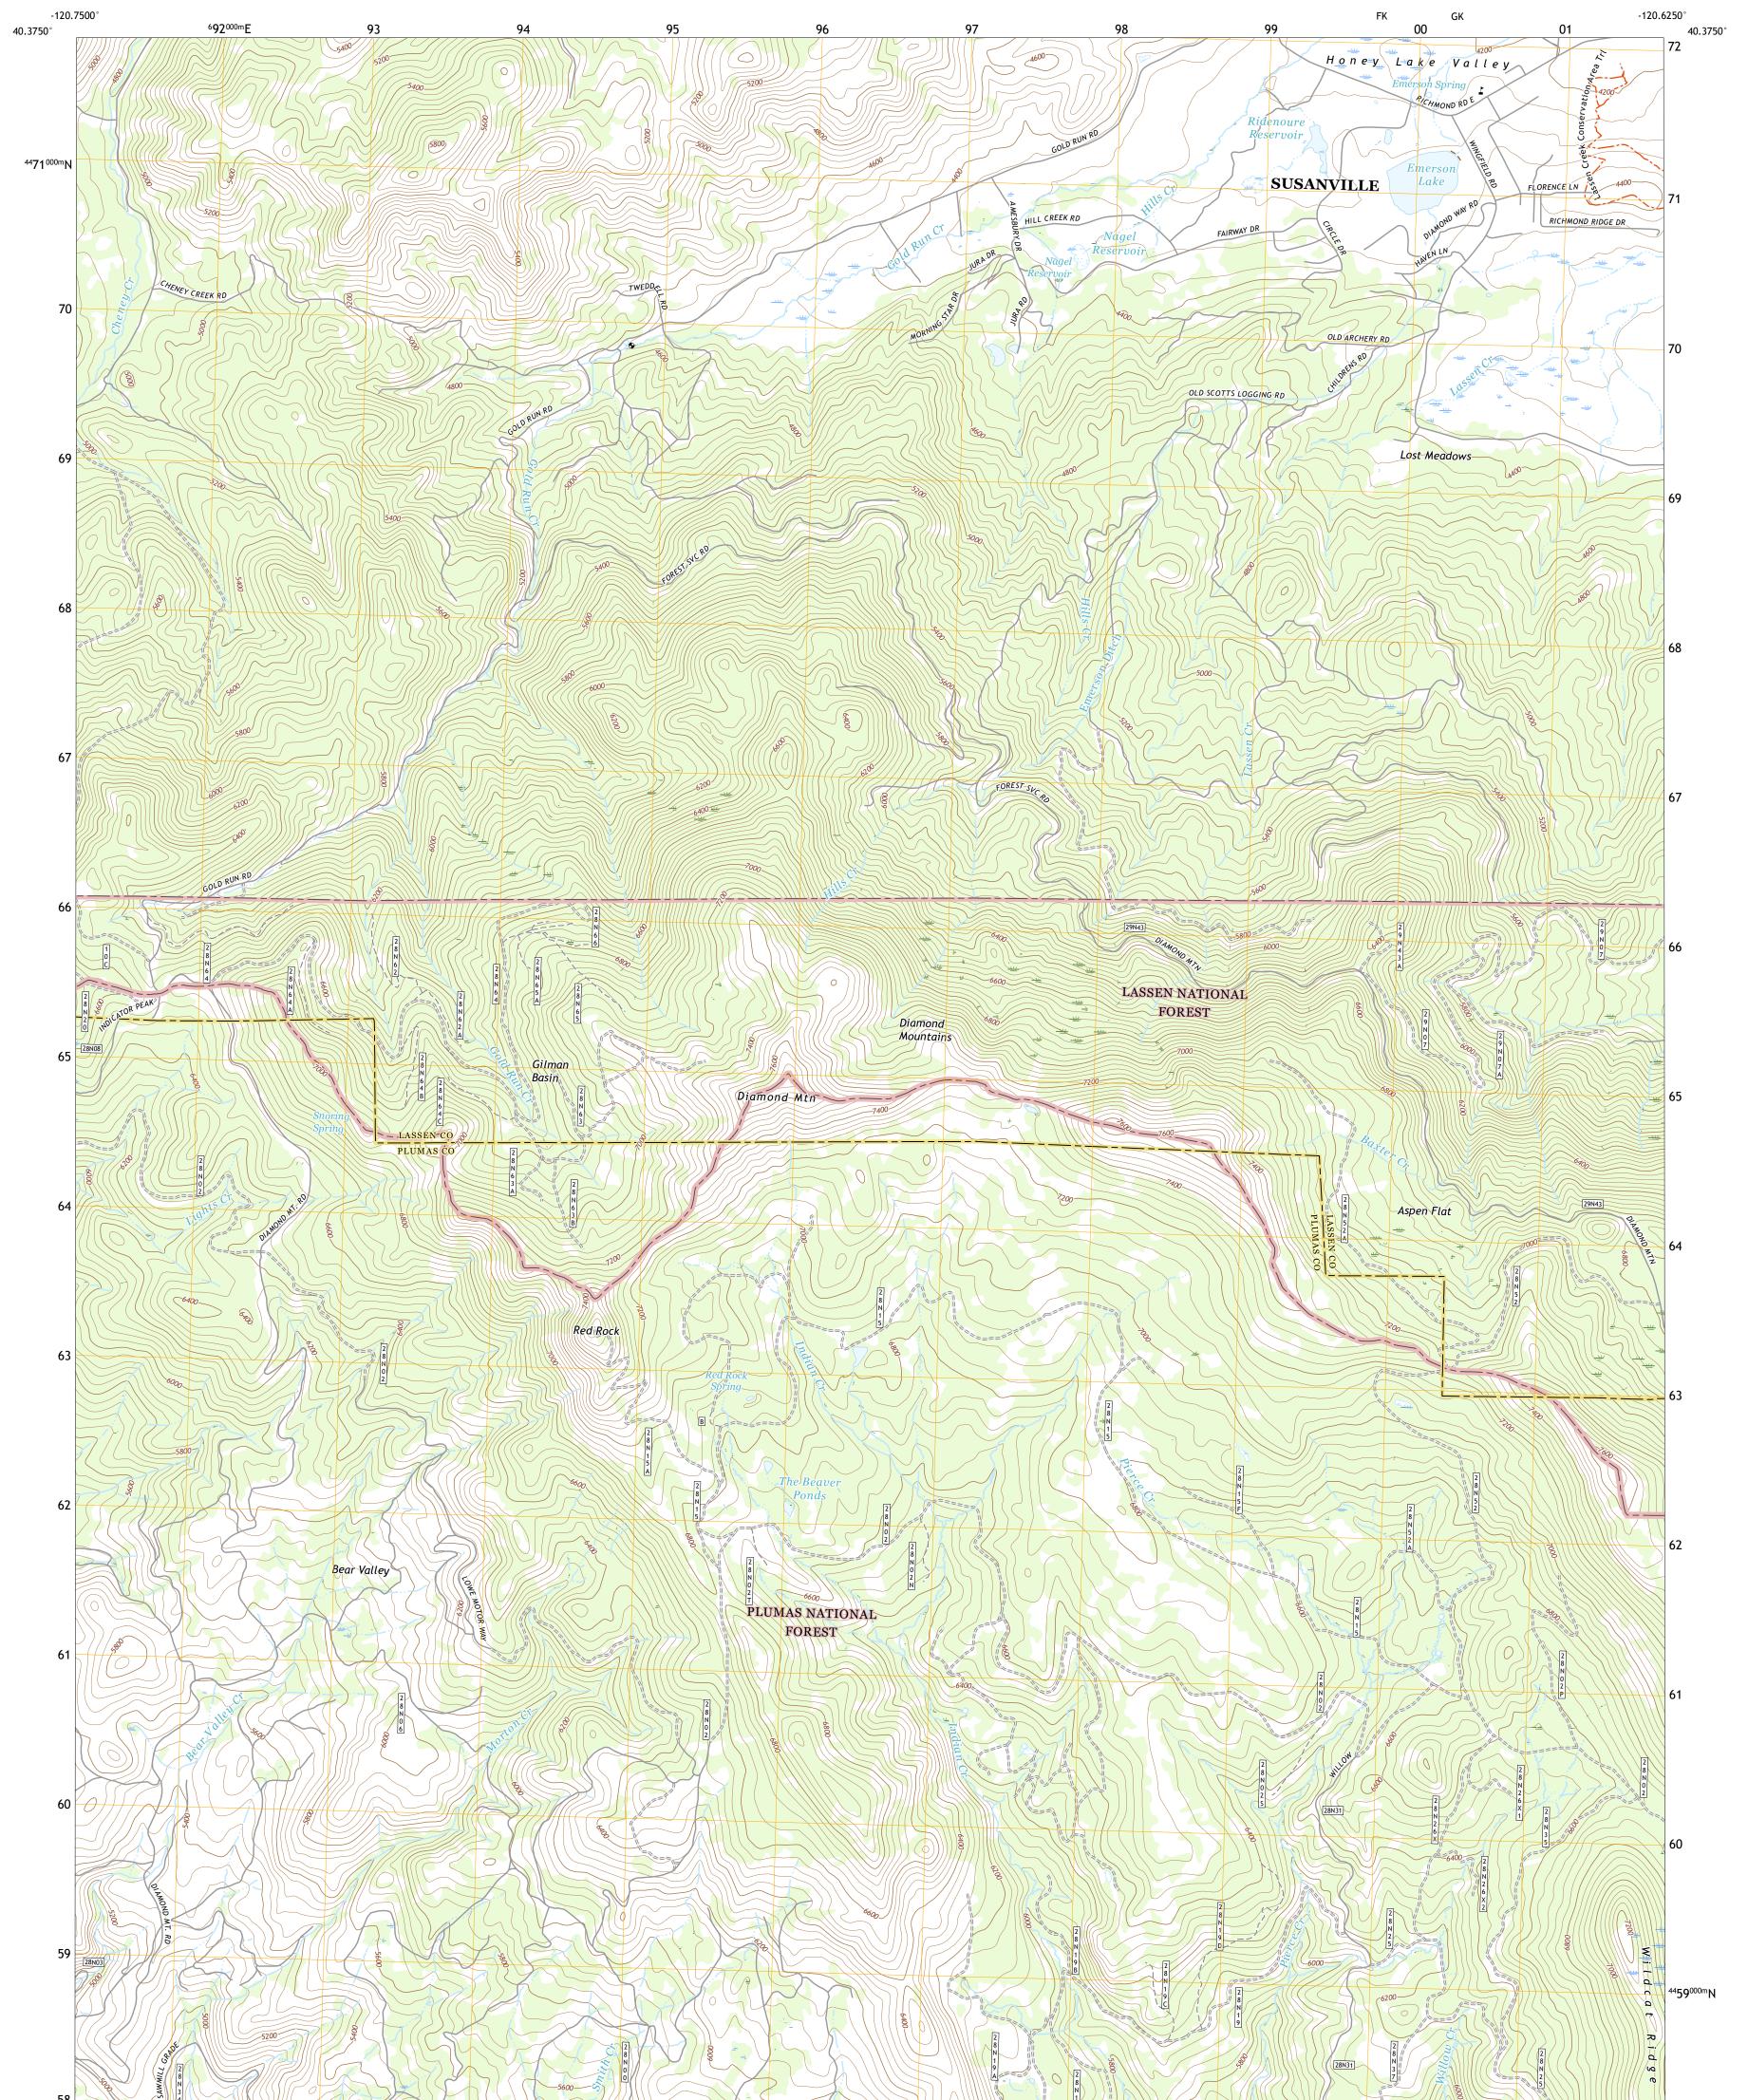

The National Map US Topo

PORTST SERVICE

DIAMOND MOUNTAIN QUADRANGLE CALIFORNIA 7.5-MINUTE SERIES

Produced by the United States Geological Survey North American Datum of 1983 (NAD83) World Geodetic System of 1984 (WGS84). Projection and 1 000-meter grid:Universal Transverse Mercator, Zone 10T This map is not a legal document. Boundaries may be generalized for this map scale. Private lands within government reservations may not be shown. Obtain permission before entering private lands.