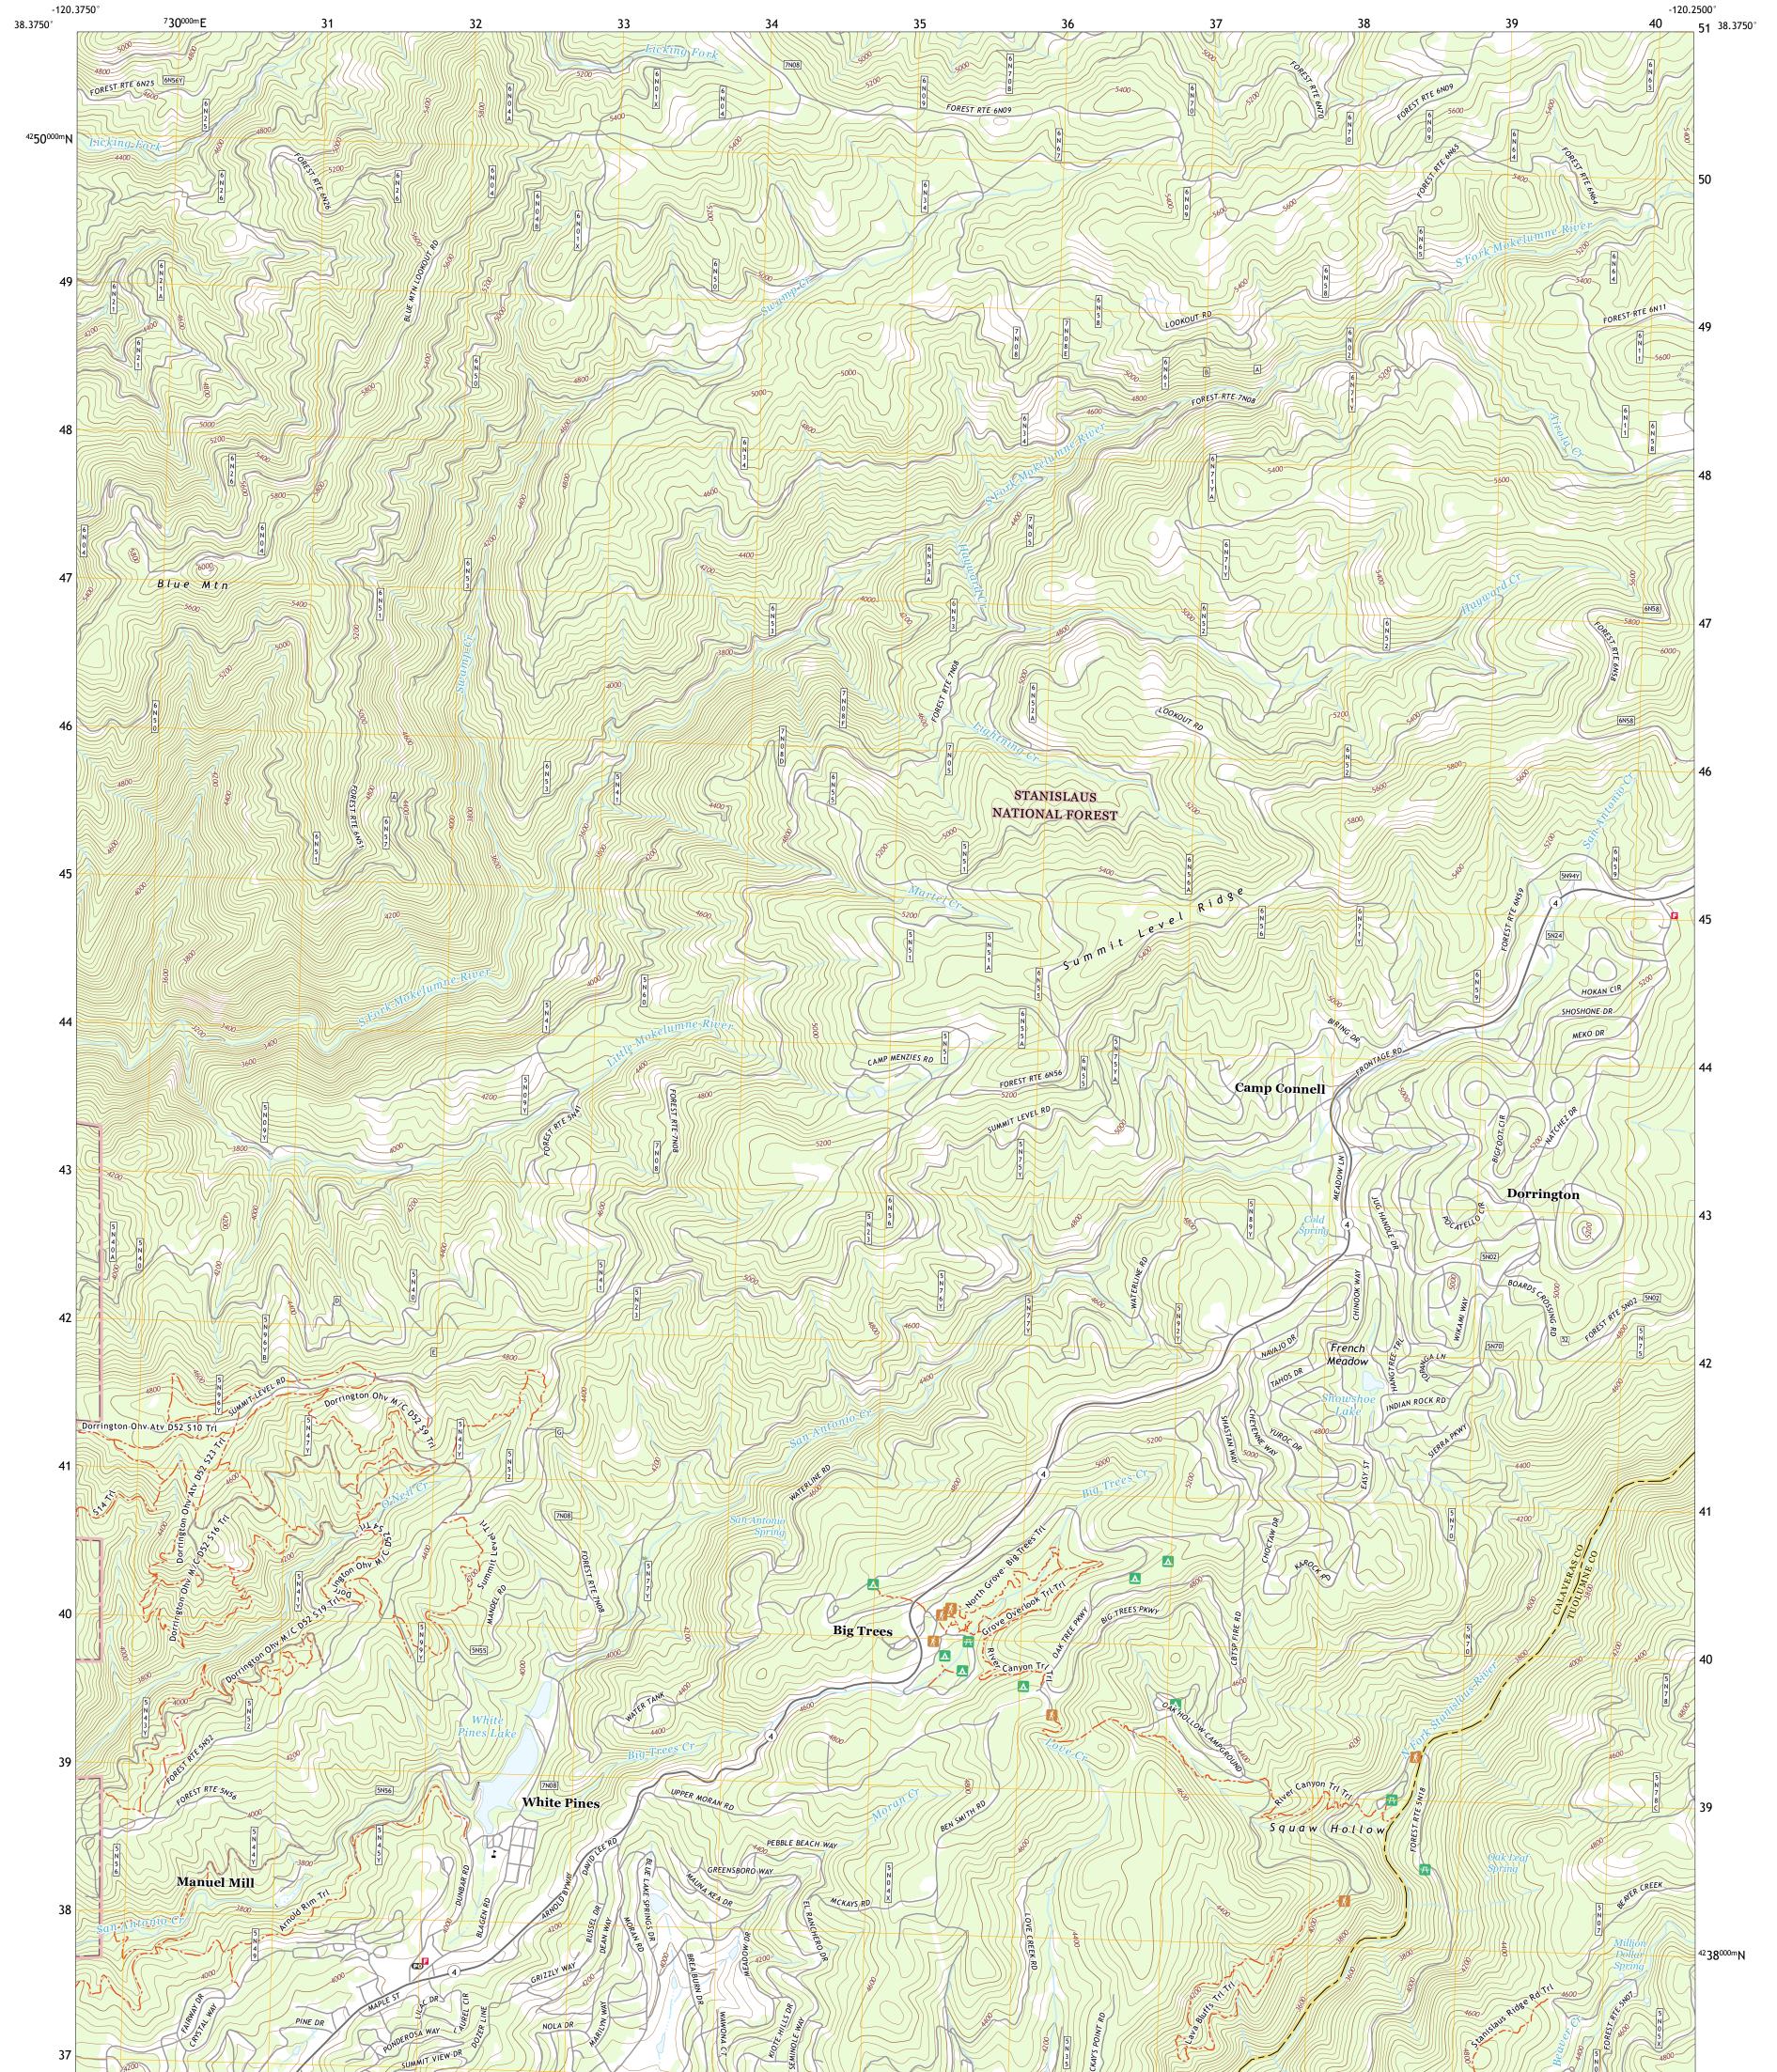

The National Map US Topo

PORTST SERVICE

DORRINGTON QUADRANGLE CALIFORNIA 7.5-MINUTE SERIES

Produced by the United States Geological Survey North American Datum of 1983 (NAD83) World Geodetic System of 1984 (WGS84). Projection and 1 000-meter grid:Universal Transverse Mercator, Zone 10S This map is not a legal document. Boundaries may be generalized for this map scale. Private lands within government reservations may not be shown. Obtain permission before entering private lands.