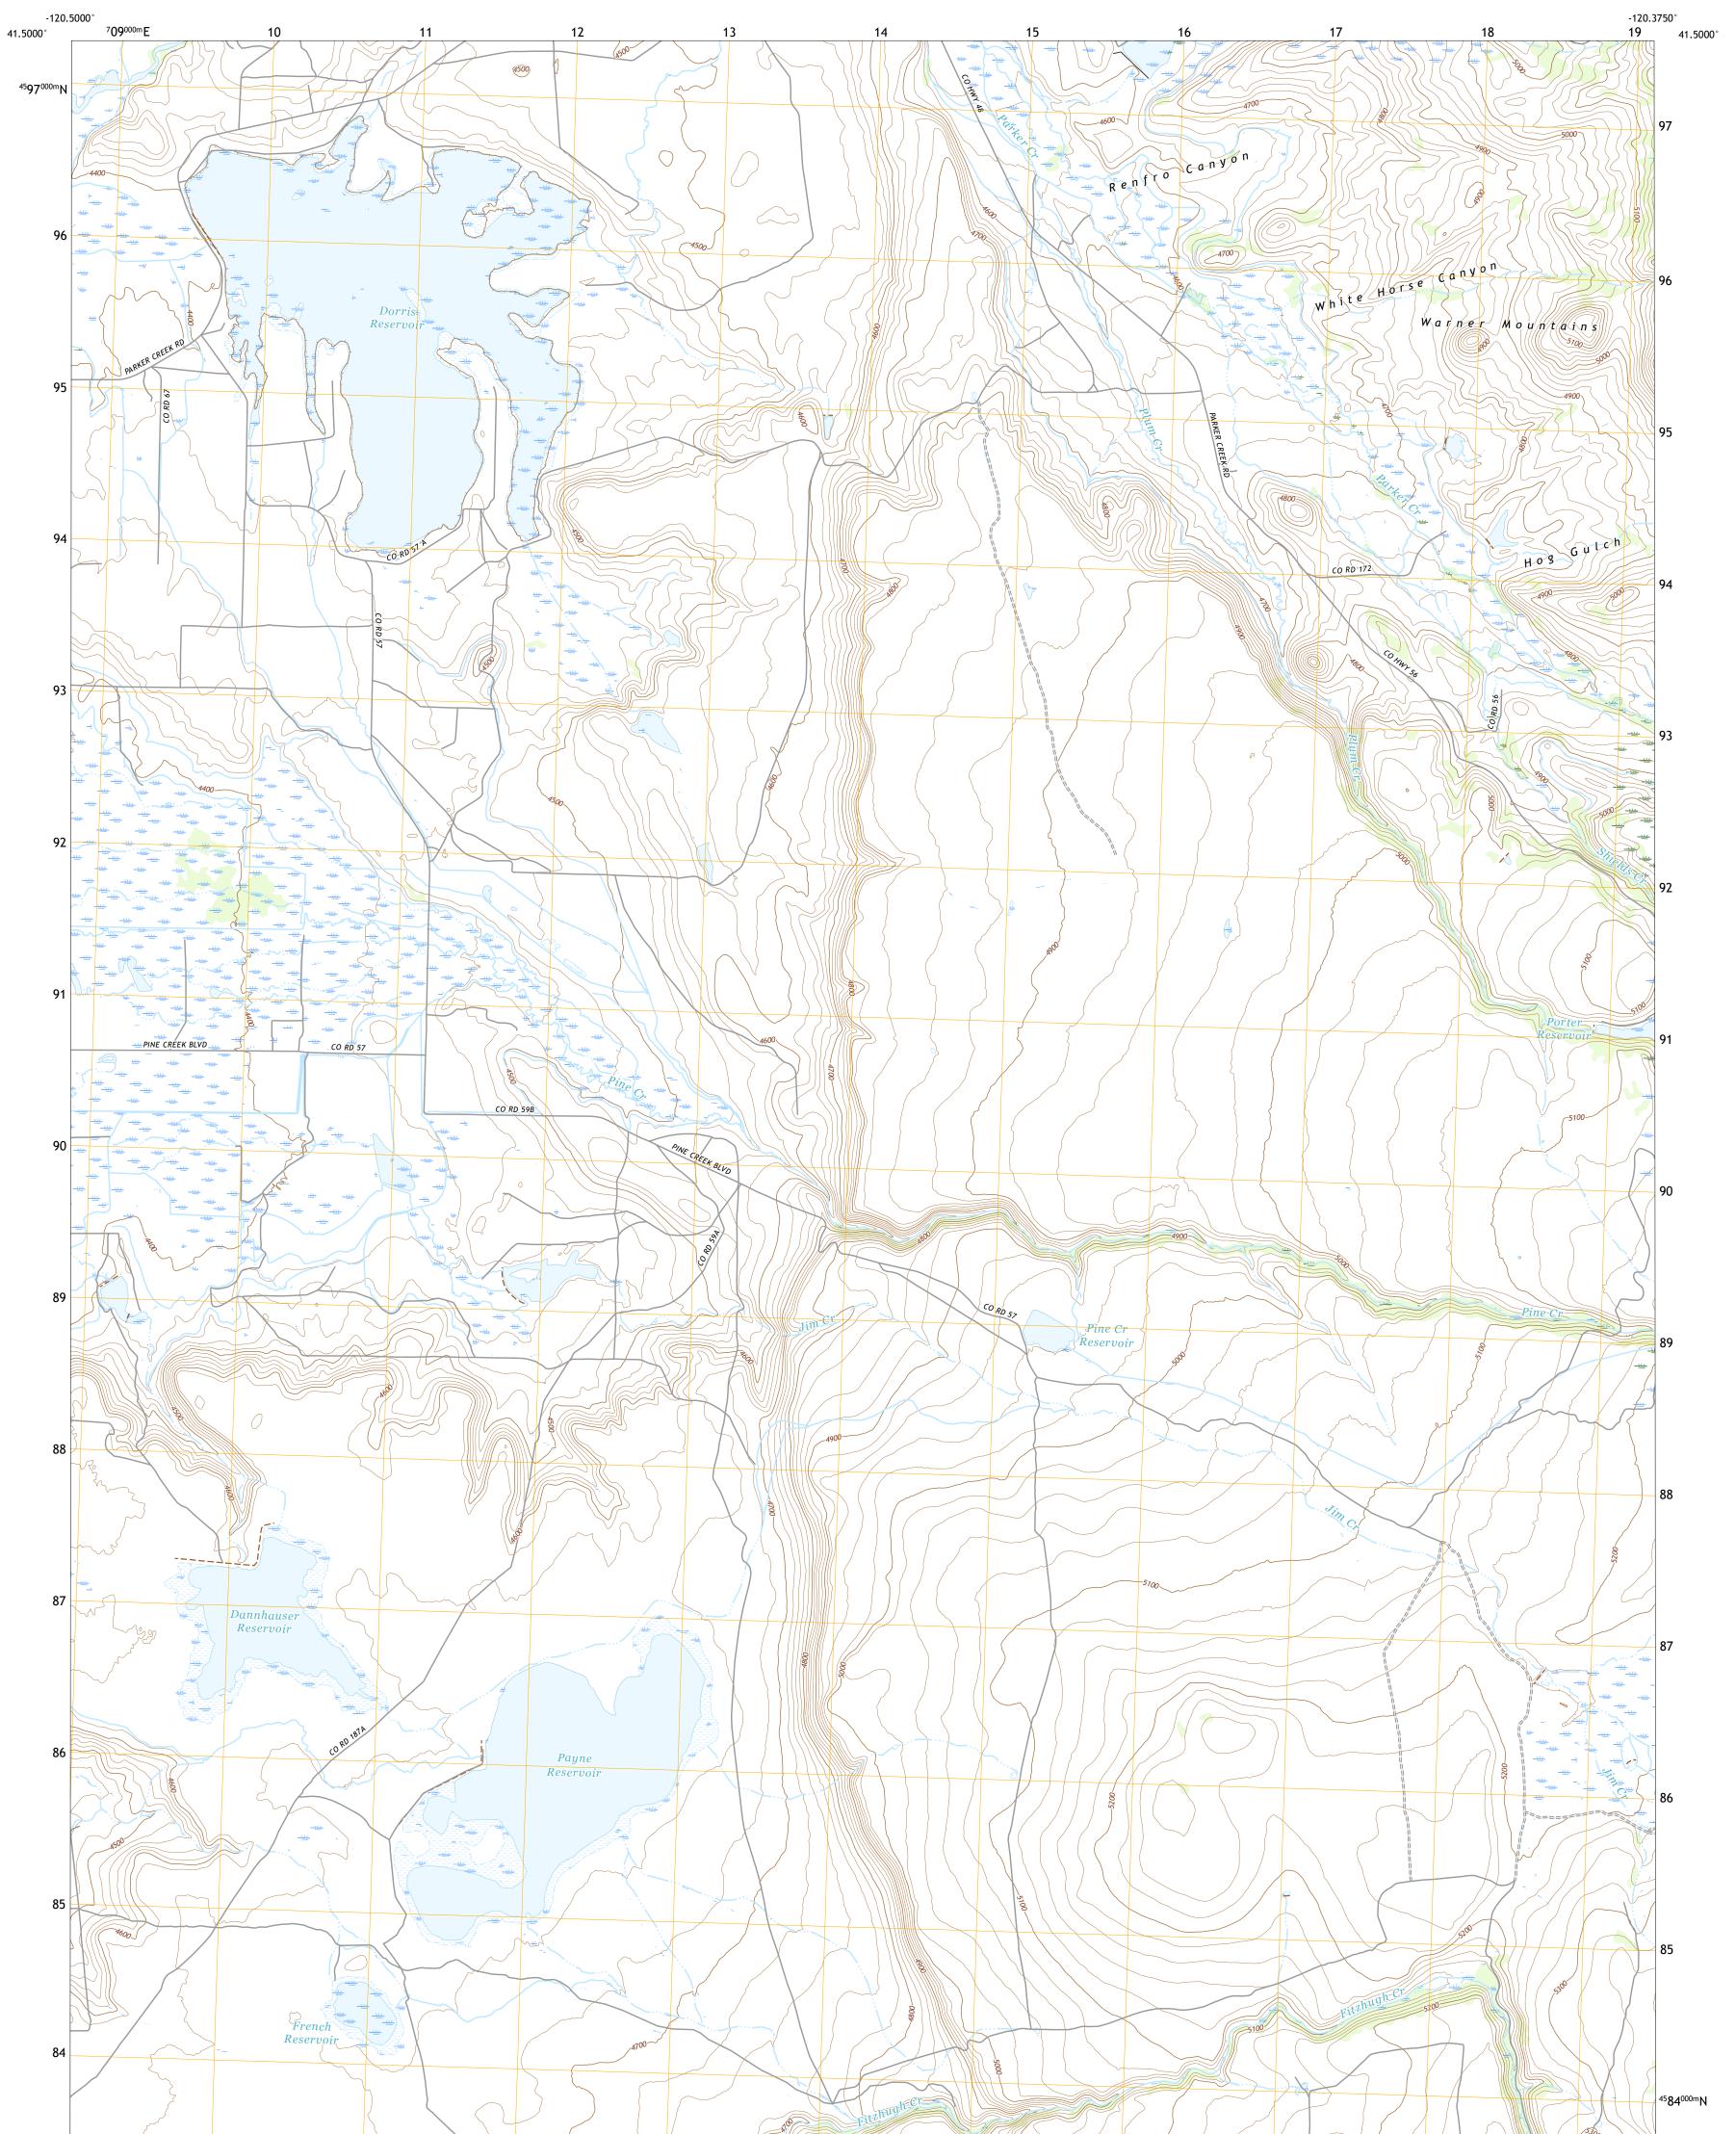

## U.S. DEPARTMENT OF THE INTERIOR U.S. GEOLOGICAL SURVEY

DORRIS RESERVOIR QUADRANGLE CALIFORNIA - MODOC COUNTY 7.5-MINUTE SERIES

Produced by the United States Geological Survey North American Datum of 1983 (NAD83) World Geodetic System of 1984 (WGS84). Projection and 1 000-meter grid:Universal Transverse Mercator, Zone 10T This map is not a legal document. Boundaries may be generalized for this map scale. Private lands within government reservations may not be shown. Obtain permission before entering private lands.

Imagery......NAIP, July 2020 - July 2020 Roads......GNIS, 2021 - 2016 Names......GNIS, 2021 - 2021 Hydrography......GNIS, 2021 - 2021 Contours.....National Hydrography Dataset, 2003 - 2021 Contours.....National Elevation Dataset, 2019 Boundaries.....Multiple sources; see metadata file 2019 - 2021 Public Land Survey System......BLM, 2020 Wetlands......BLM, 2020