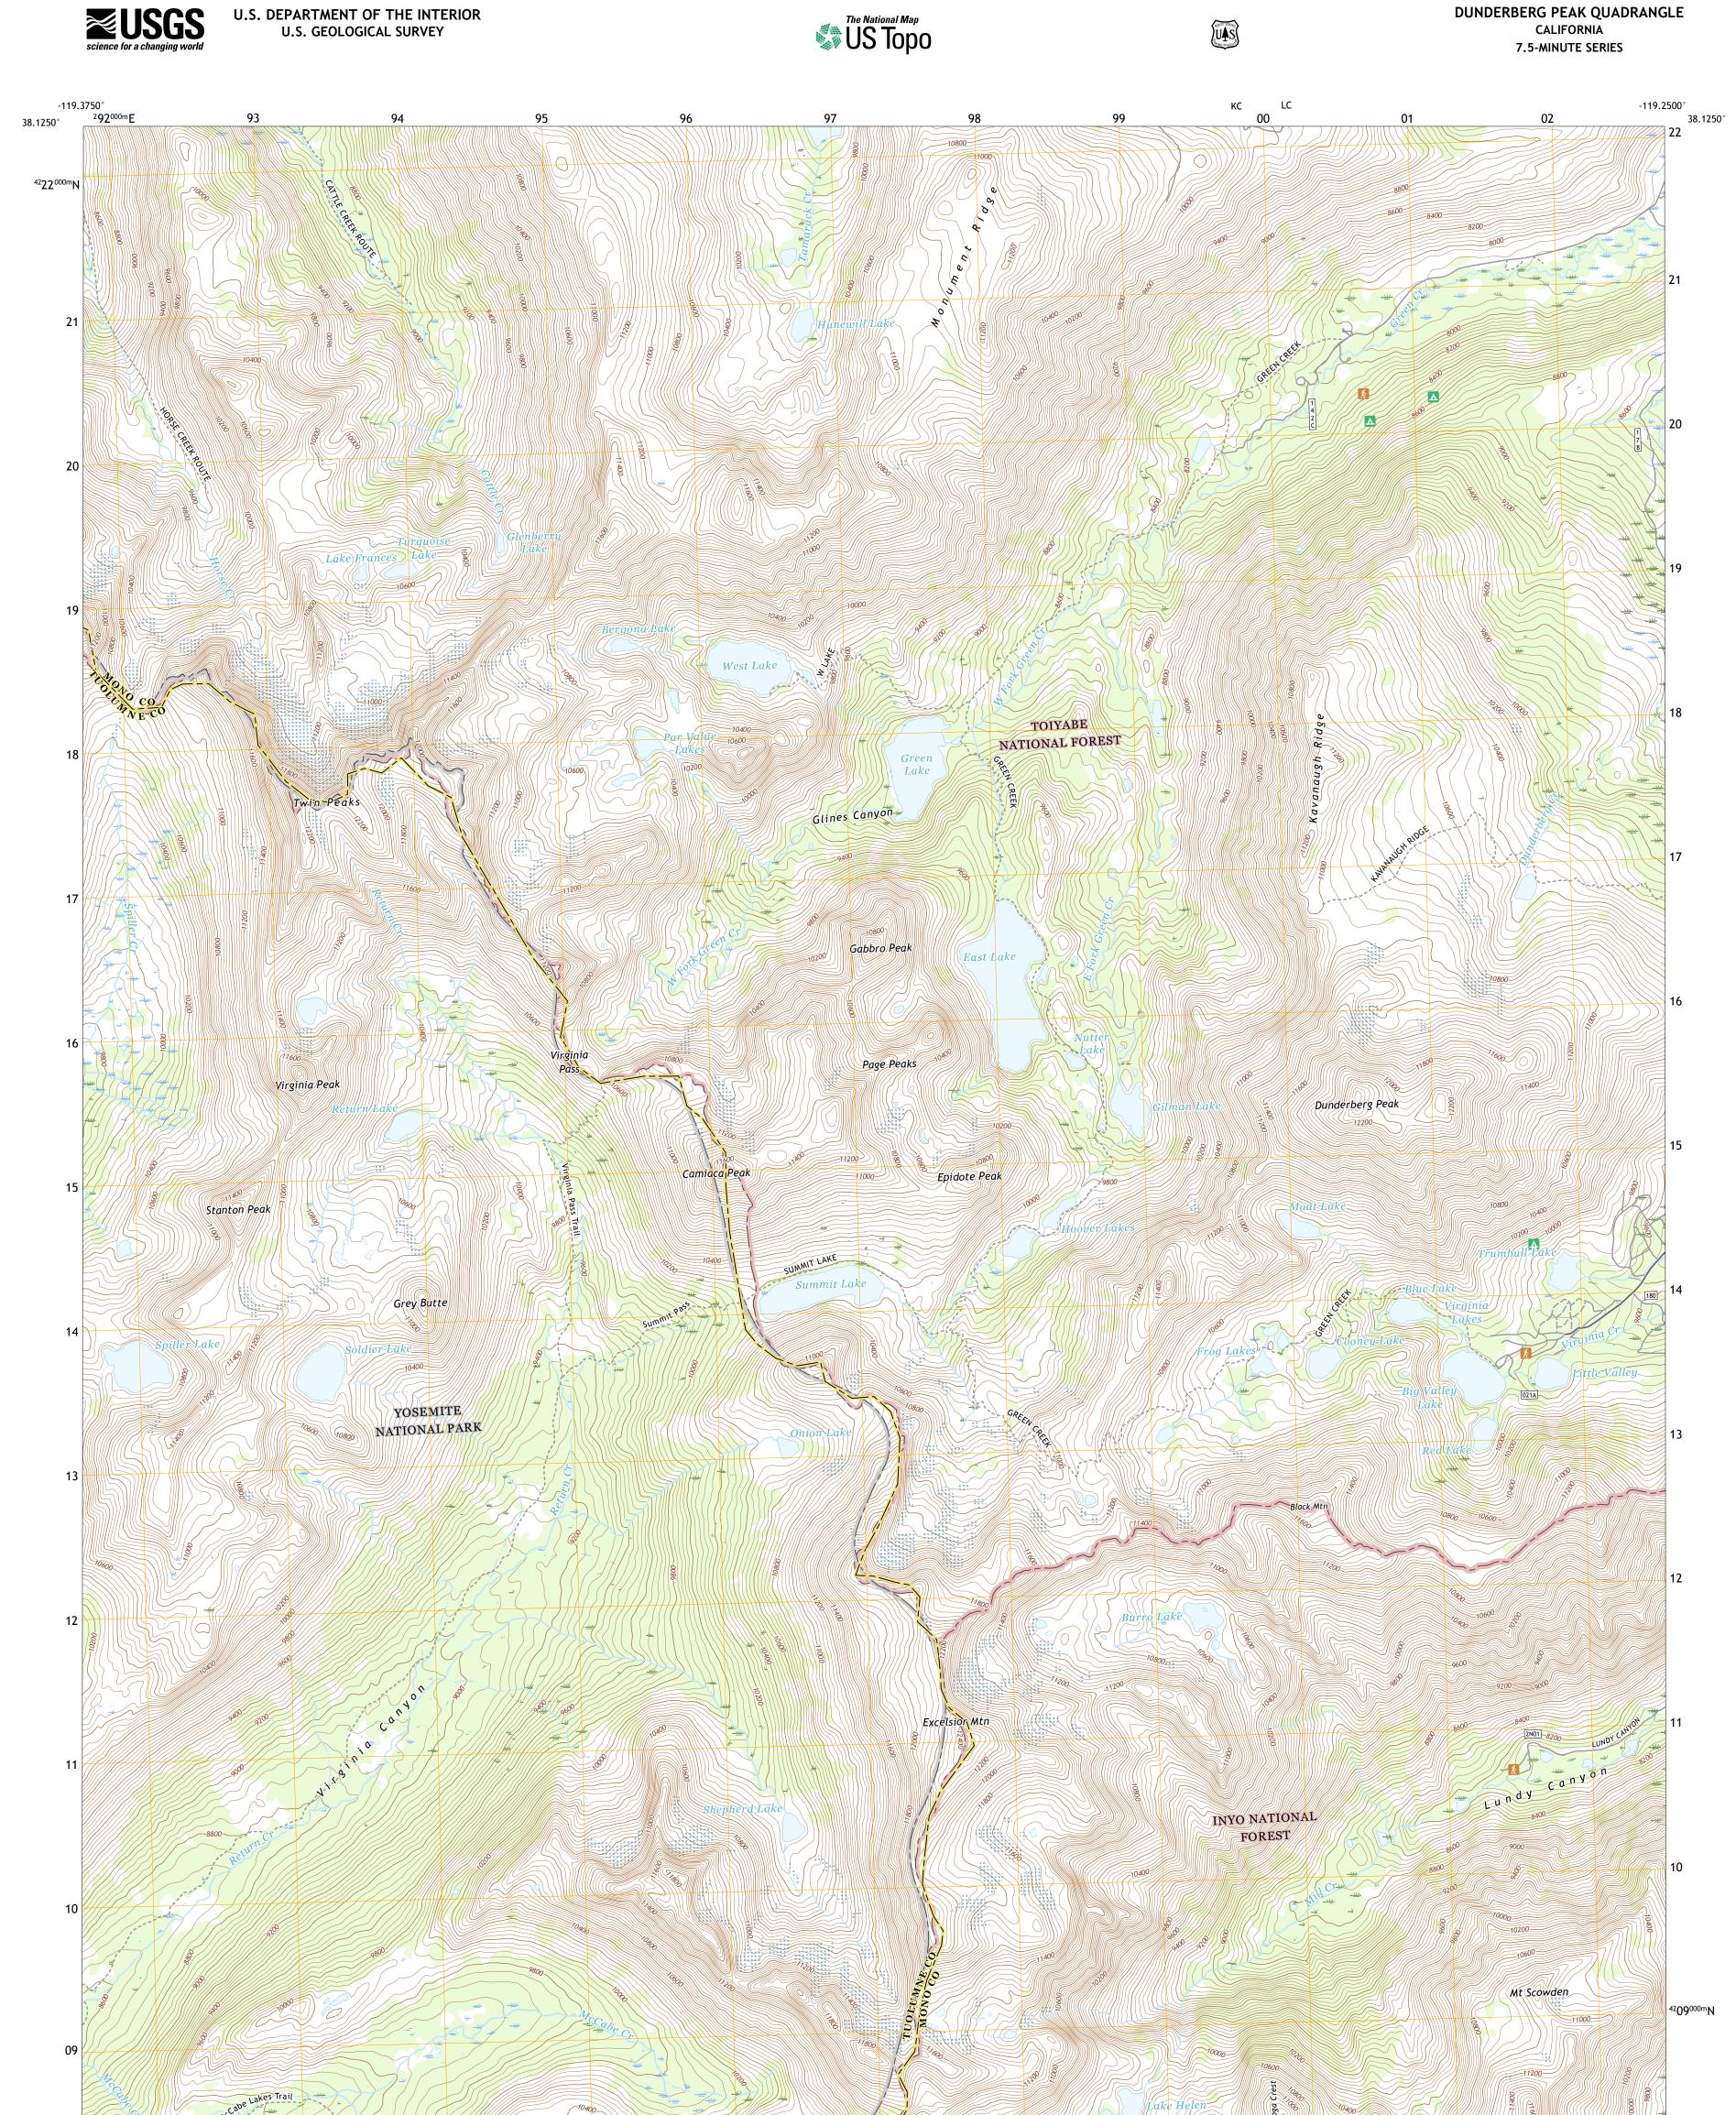

**Produced by the United States Geological Survey** North American Datum of 1983 (NAD83) World Geodetic System of 1984 (WGS84). Projection and 1 000-meter grid:Universal Transverse Mercator, Zone 11S This map is not a legal document. Boundaries may be generalized for this map scale. Private lands within government reservations may not be shown. Obtain permission before entering private lands.

```
Imagery......NAIP, August 2016 - October 2016
Roads.....U.S. Census Bureau, 2011 - 2018
Roads within US Forest Service Lands.......FSTopo Data
with limited Forest Service updates, 2011 - 2018
Names......GNIS, 1981 - 2017
Hydrography......Sational Hydrography Dataset, 2002 - 2018
Contours.....National Elevation Dataset, 2001
Boundaries......Multiple sources; see metadata file 2015
Public Land Survey System.......BLM, 2018
Wetlands......FWS National Wetlands Inventory 1980 - 1985
```