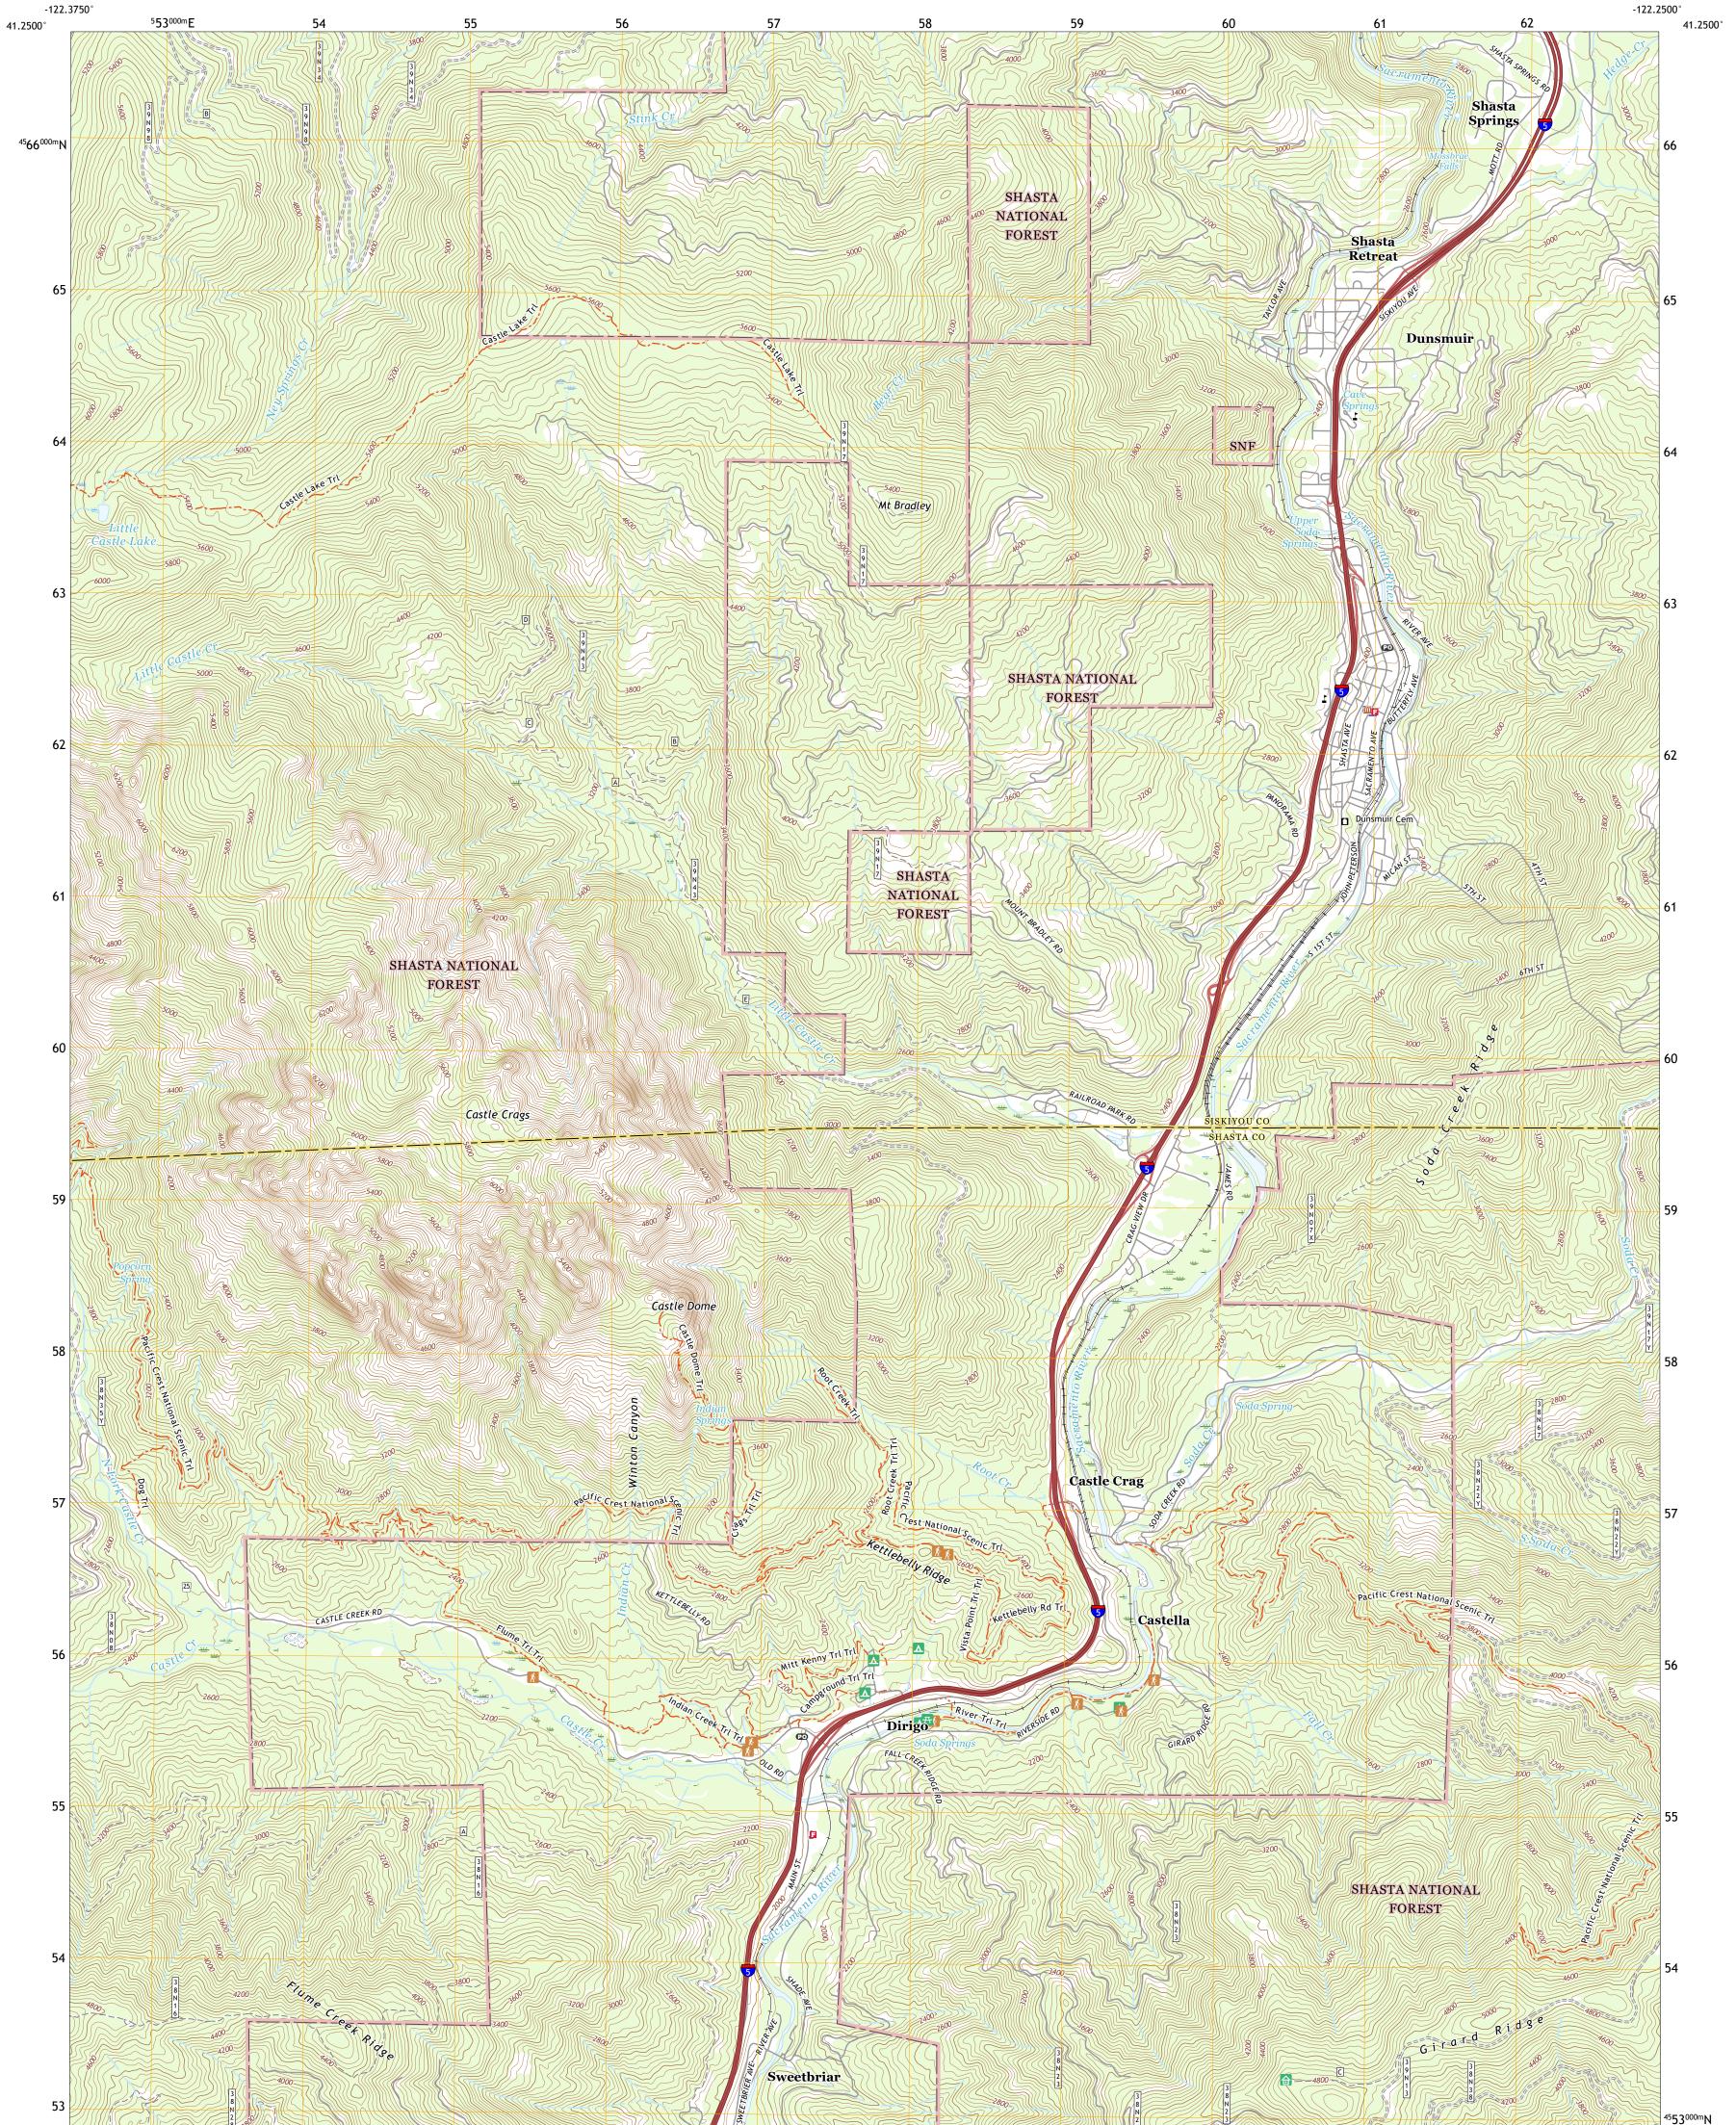

The National Map US Topo

PORTEST STRATE

DUNSMUIR QUADRANGLE CALIFORNIA 7.5-MINUTE SERIES

Produced by the United States Geological Survey North American Datum of 1983 (NAD83) World Geodetic System of 1984 (WGS84). Projection and 1 000-meter grid:Universal Transverse Mercator, Zone 10T This map is not a legal document. Boundaries may be generalized for this map scale. Private lands within government reservations may not be shown. Obtain permission before entering private lands.