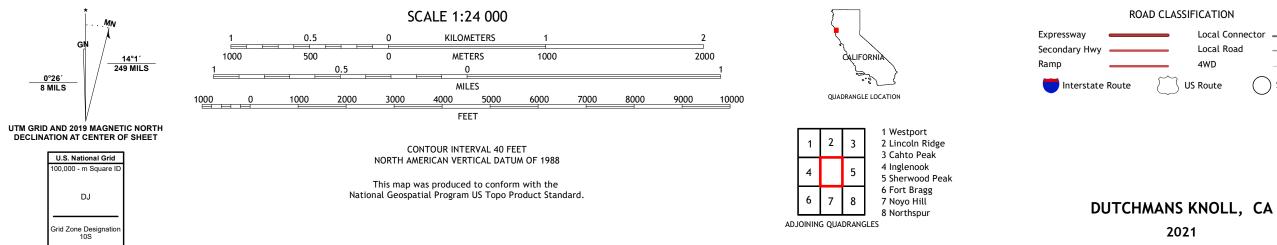

ROAD CLASSIFICATION Local Connector 🛛 🗕 Local Road \_\_\_\_\_ 4WD US Route State Route 🛑 Interstate Route

2021

NSN. 7643016356201 NGA REF NO.USG S X 24 K 13179