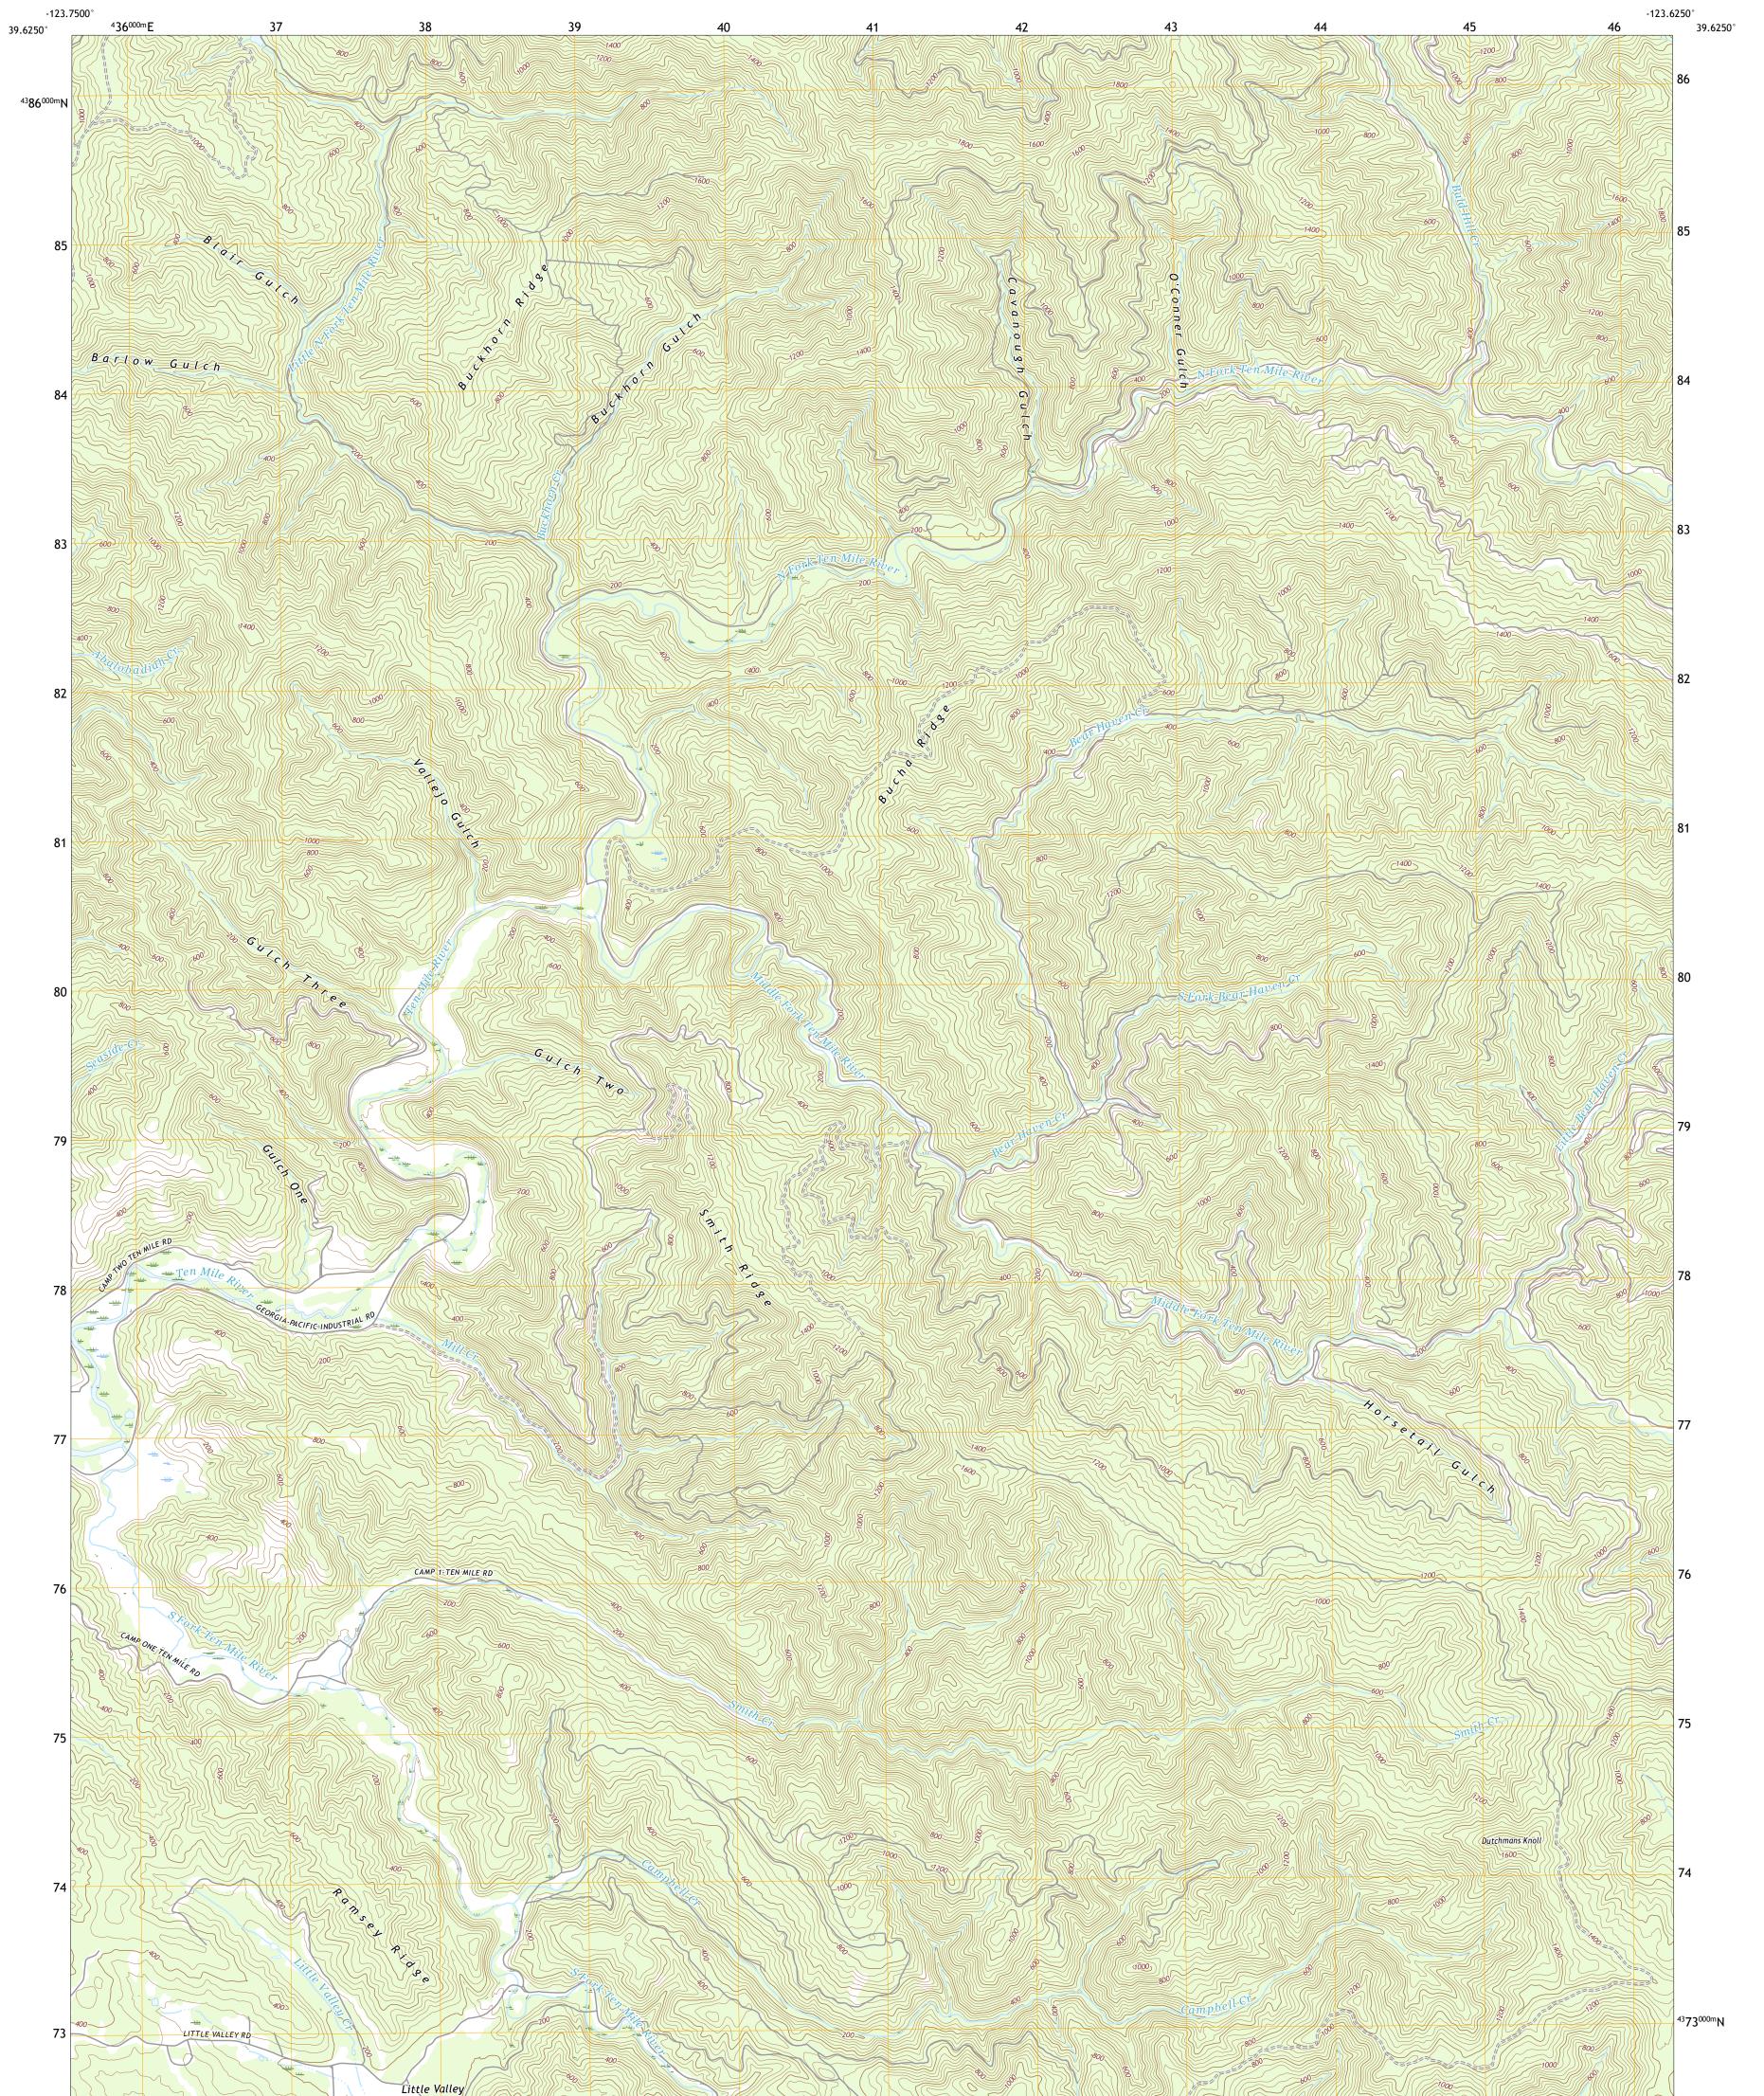

## U.S. DEPARTMENT OF THE INTERIOR U.S. GEOLOGICAL SURVEY

DUTCHMANS KNOLL QUADRANGLE CALIFORNIA - MENDOCINO COUNTY 7.5-MINUTE SERIES

**Produced by the United States Geological Survey** North American Datum of 1983 (NAD83) World Geodetic System of 1984 (WGS84). Projection and 1 000-meter grid:Universal Transverse Mercator, Zone 10S This map is not a legal document. Boundaries may be generalized for this map scale. Private lands within government reservations may not be shown. Obtain permission before entering private lands.