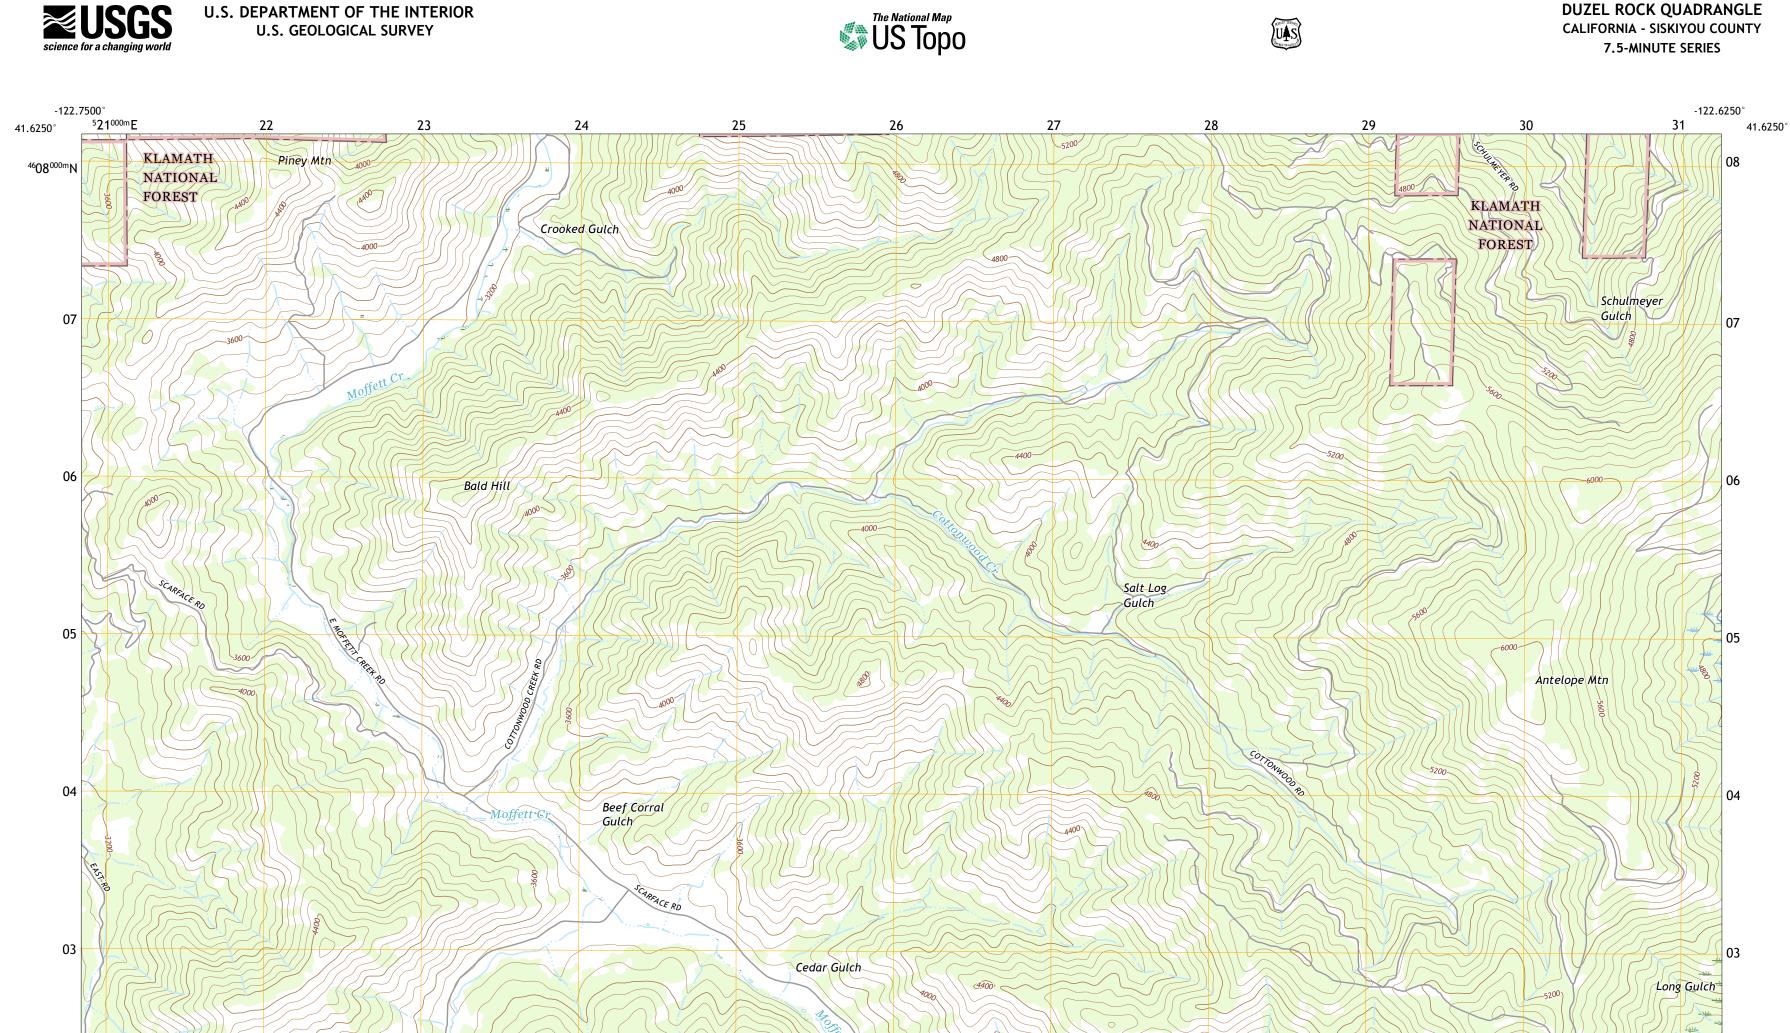

DUZEL ROCK QUADRANGLE CALIFORNIA - SISKIYOU COUNTY

**Produced by the United States Geological Survey** North American Datum of 1983 (NAD83) World Geodetic System of 1984 (WGS84). Projection and 1 000-meter grid:Universal Transverse Mercator, Zone 10T This map is not a legal document. Boundaries may be generalized for this map scale. Private lands within government reservations may not be shown. Obtain permission before entering private lands.