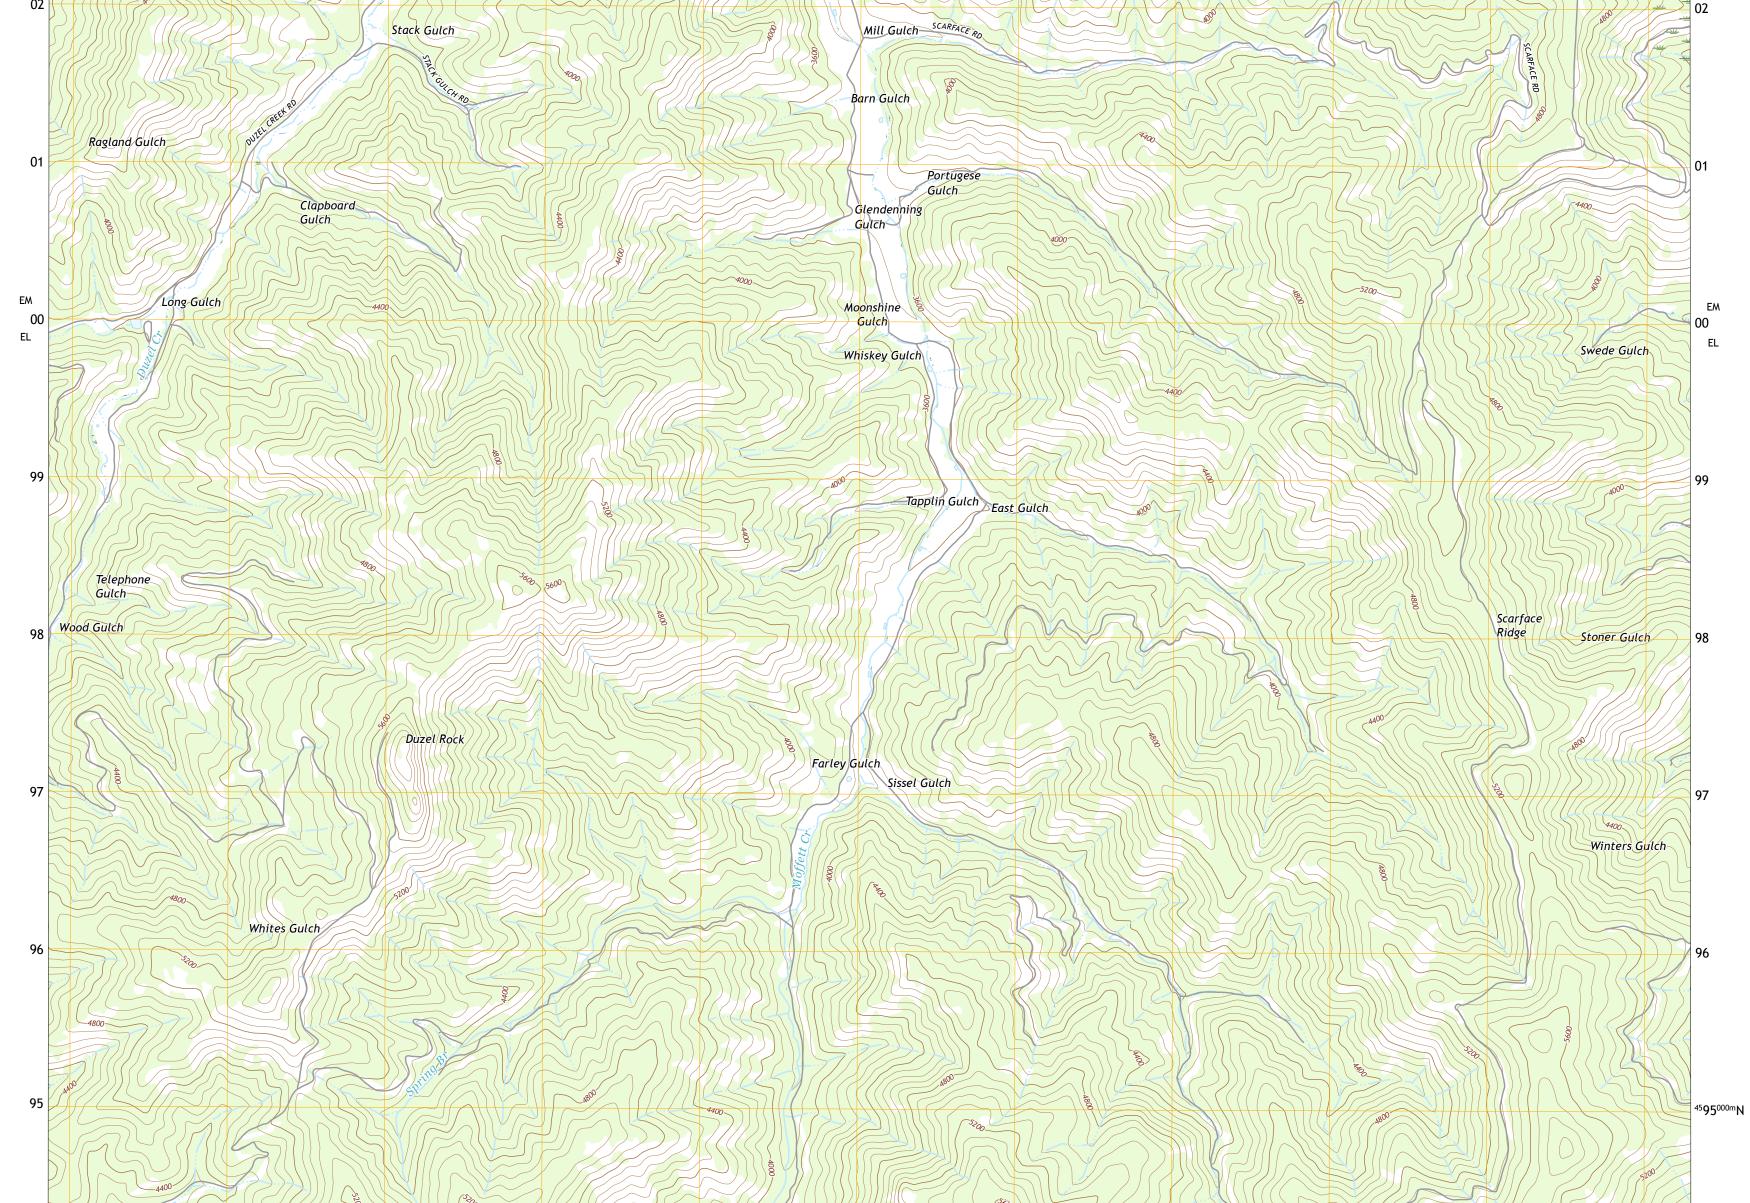

DUZEL ROCK QUADRANGLE CALIFORNIA - SISKIYOU COUNTY

**Produced by the United States Geological Survey** North American Datum of 1983 (NAD83) World Geodetic System of 1984 (WGS84). Projection and 1 000-meter grid:Universal Transverse Mercator, Zone 10T This map is not a legal document. Boundaries may be generalized for this map scale. Private lands within government reservations may not be shown. Obtain permission before entering private lands.