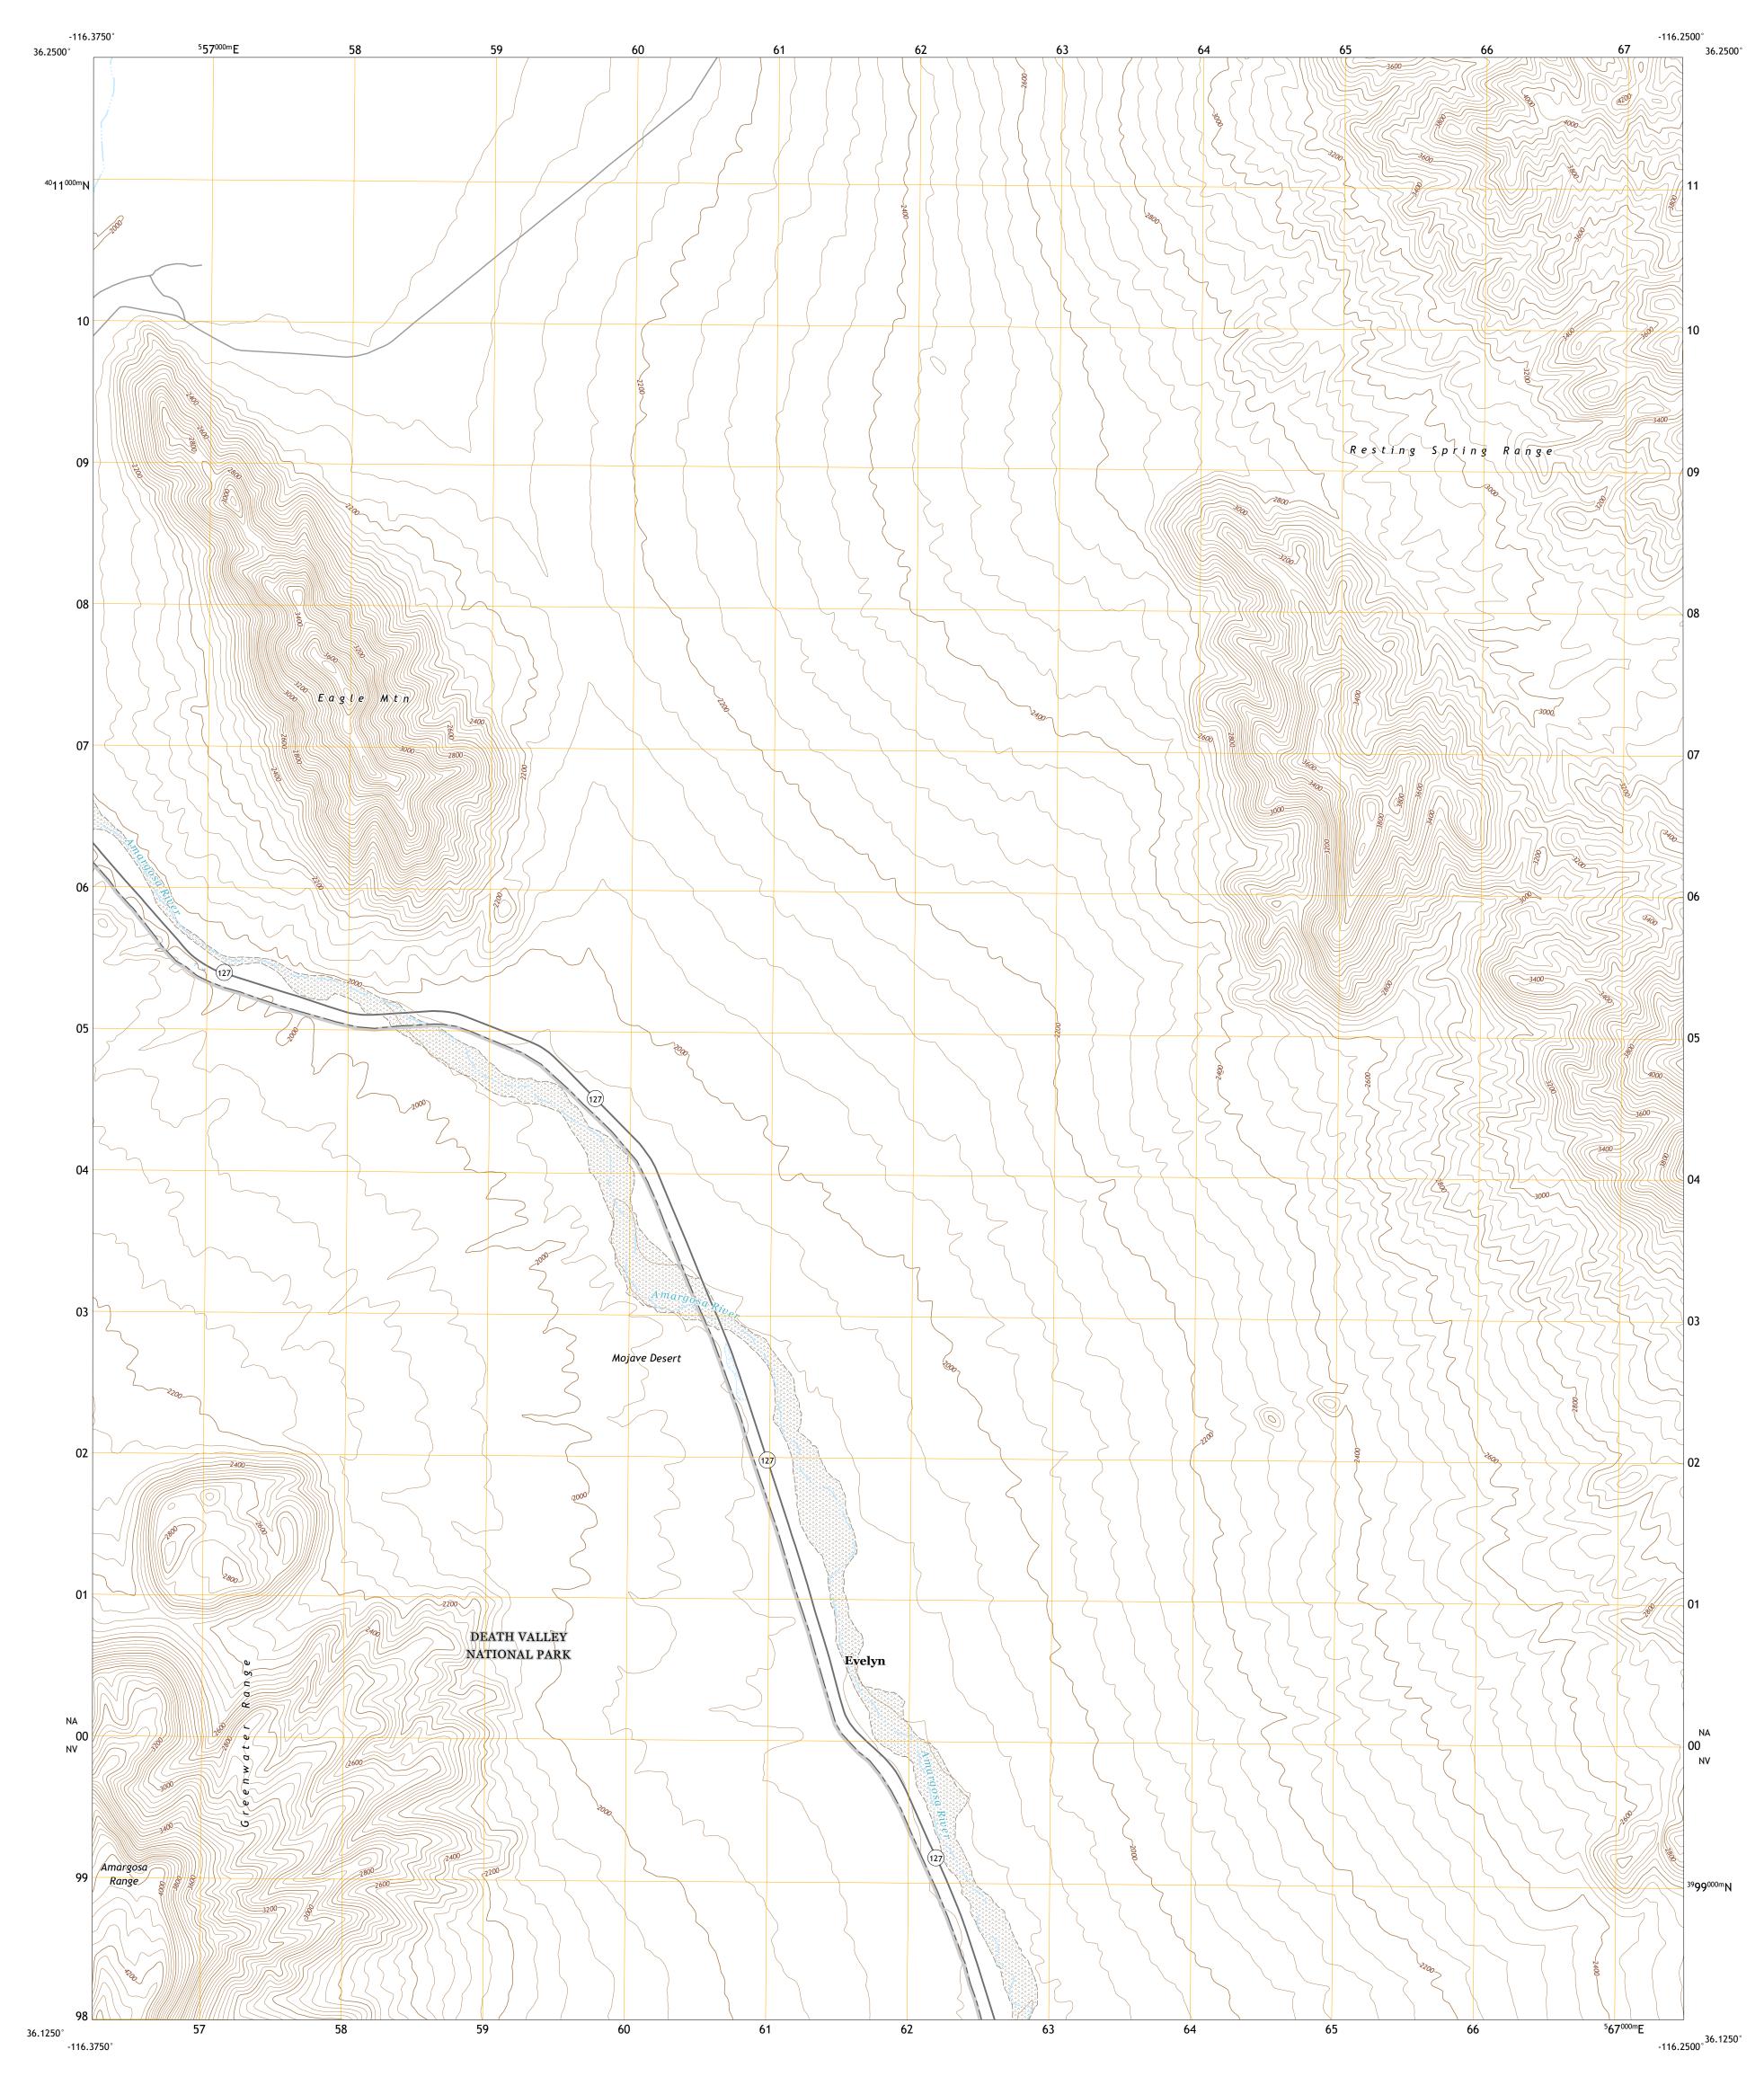

6 Deadman Pass 7 East of Deadman Pass 8 Twelvemile Spring

ADJOINING QUADRANGLES

EAGLE MOUNTAIN, CA

2021

This map was produced to conform with the National Geospatial Program US Topo Product Standard.

Produced by the United States Geological Survey
North American Datum of 1983 (NAD83)
World Geodetic System of 1984 (WGS84). Projection and
1 000-meter grid:Universal Transverse Mercator, Zone 11S