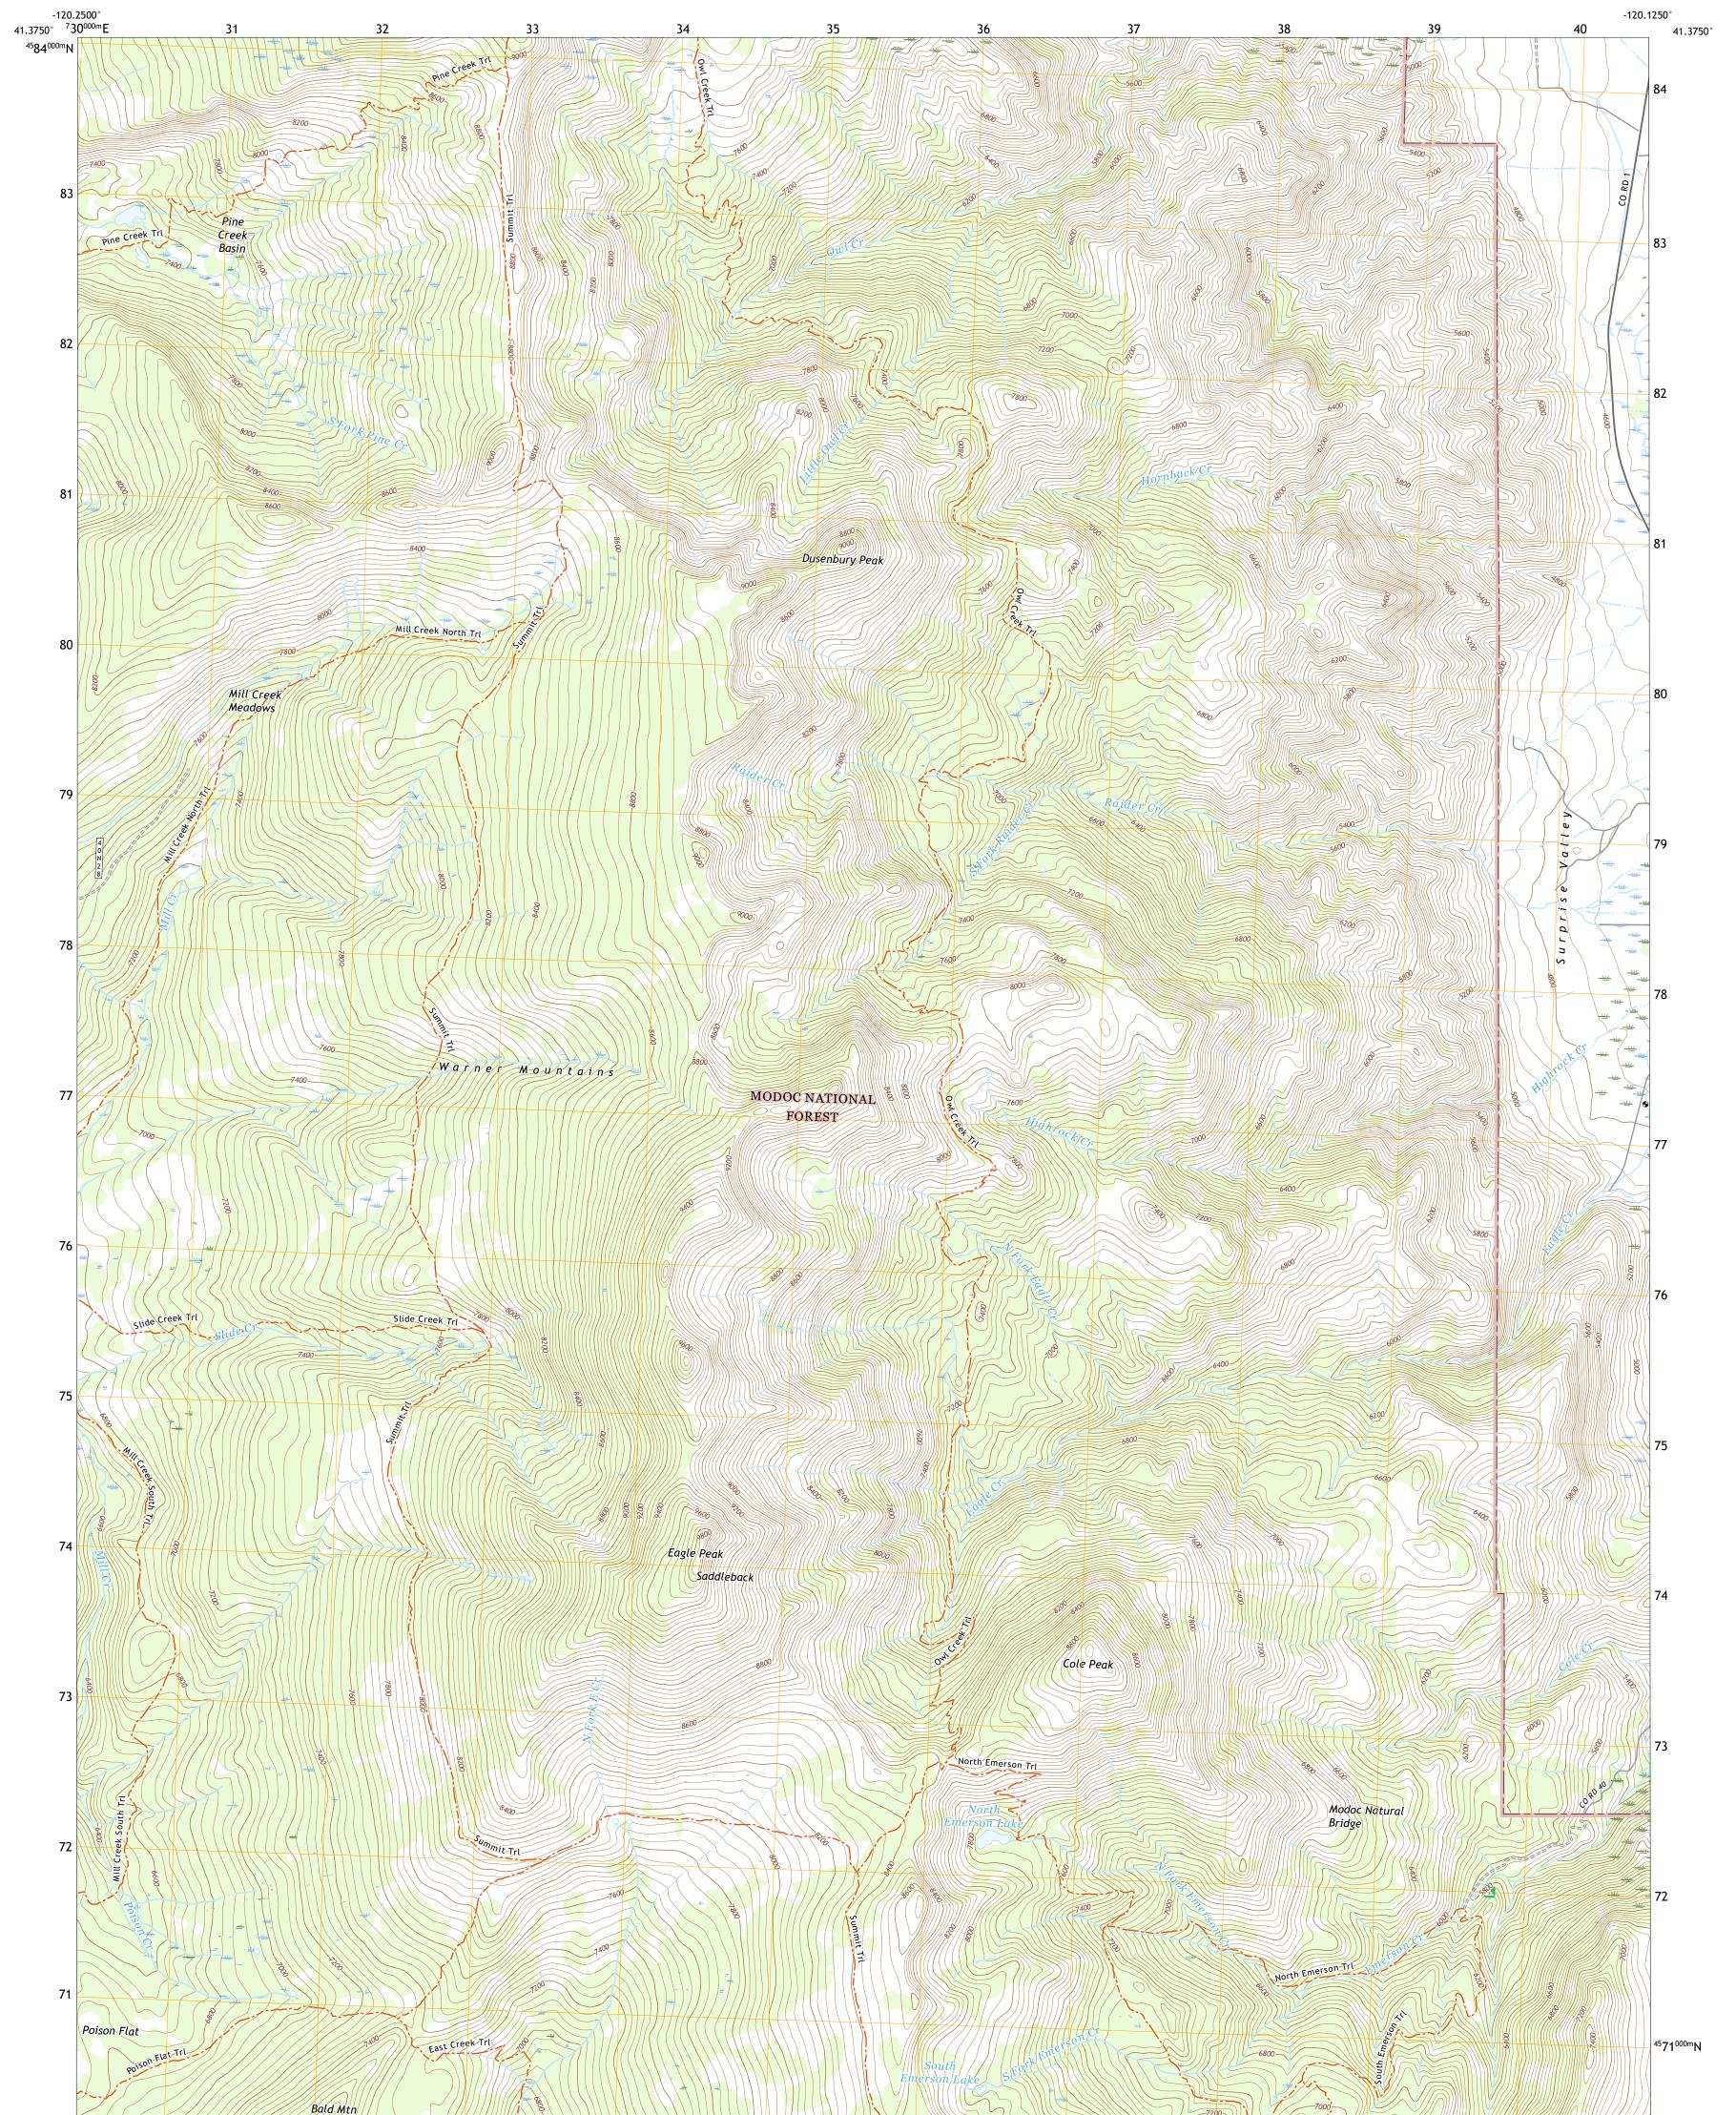

## U.S. DEPARTMENT OF THE INTERIOR U.S. GEOLOGICAL SURVEY

PORTST STRUCE

EAGLE PEAK QUADRANGLE CALIFORNIA - MODOC COUNTY 7.5-MINUTE SERIES

Produced by the United States Geological Survey North American Datum of 1983 (NAD83) World Geodetic System of 1984 (WGS84). Projection and 1 000-meter grid:Universal Transverse Mercator, Zone 10T This map is not a legal document. Boundaries may be generalized for this map scale. Private lands within government reservations may not be shown. Obtain permission before entering private lands.