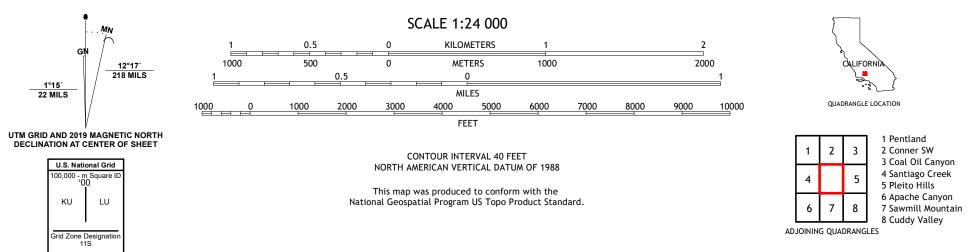

## U.S. DEPARTMENT OF THE INTERIOR U.S. GEOLOGICAL SURVEY

TORIST STRUCT

EAGLE REST PEAK QUADRANGLE CALIFORNIA - KERN COUNTY 7.5-MINUTE SERIES

Produced by the United States Geological Survey North American Datum of 1983 (NAD83) World Geodetic System of 1984 (WGS84). Projection and 1 000-meter grid:Universal Transverse Mercator, Zone 11S This map is not a legal document. Boundaries may be generalized for this map scale. Private lands within government reservations may not be shown. Obtain permission before entering private lands.