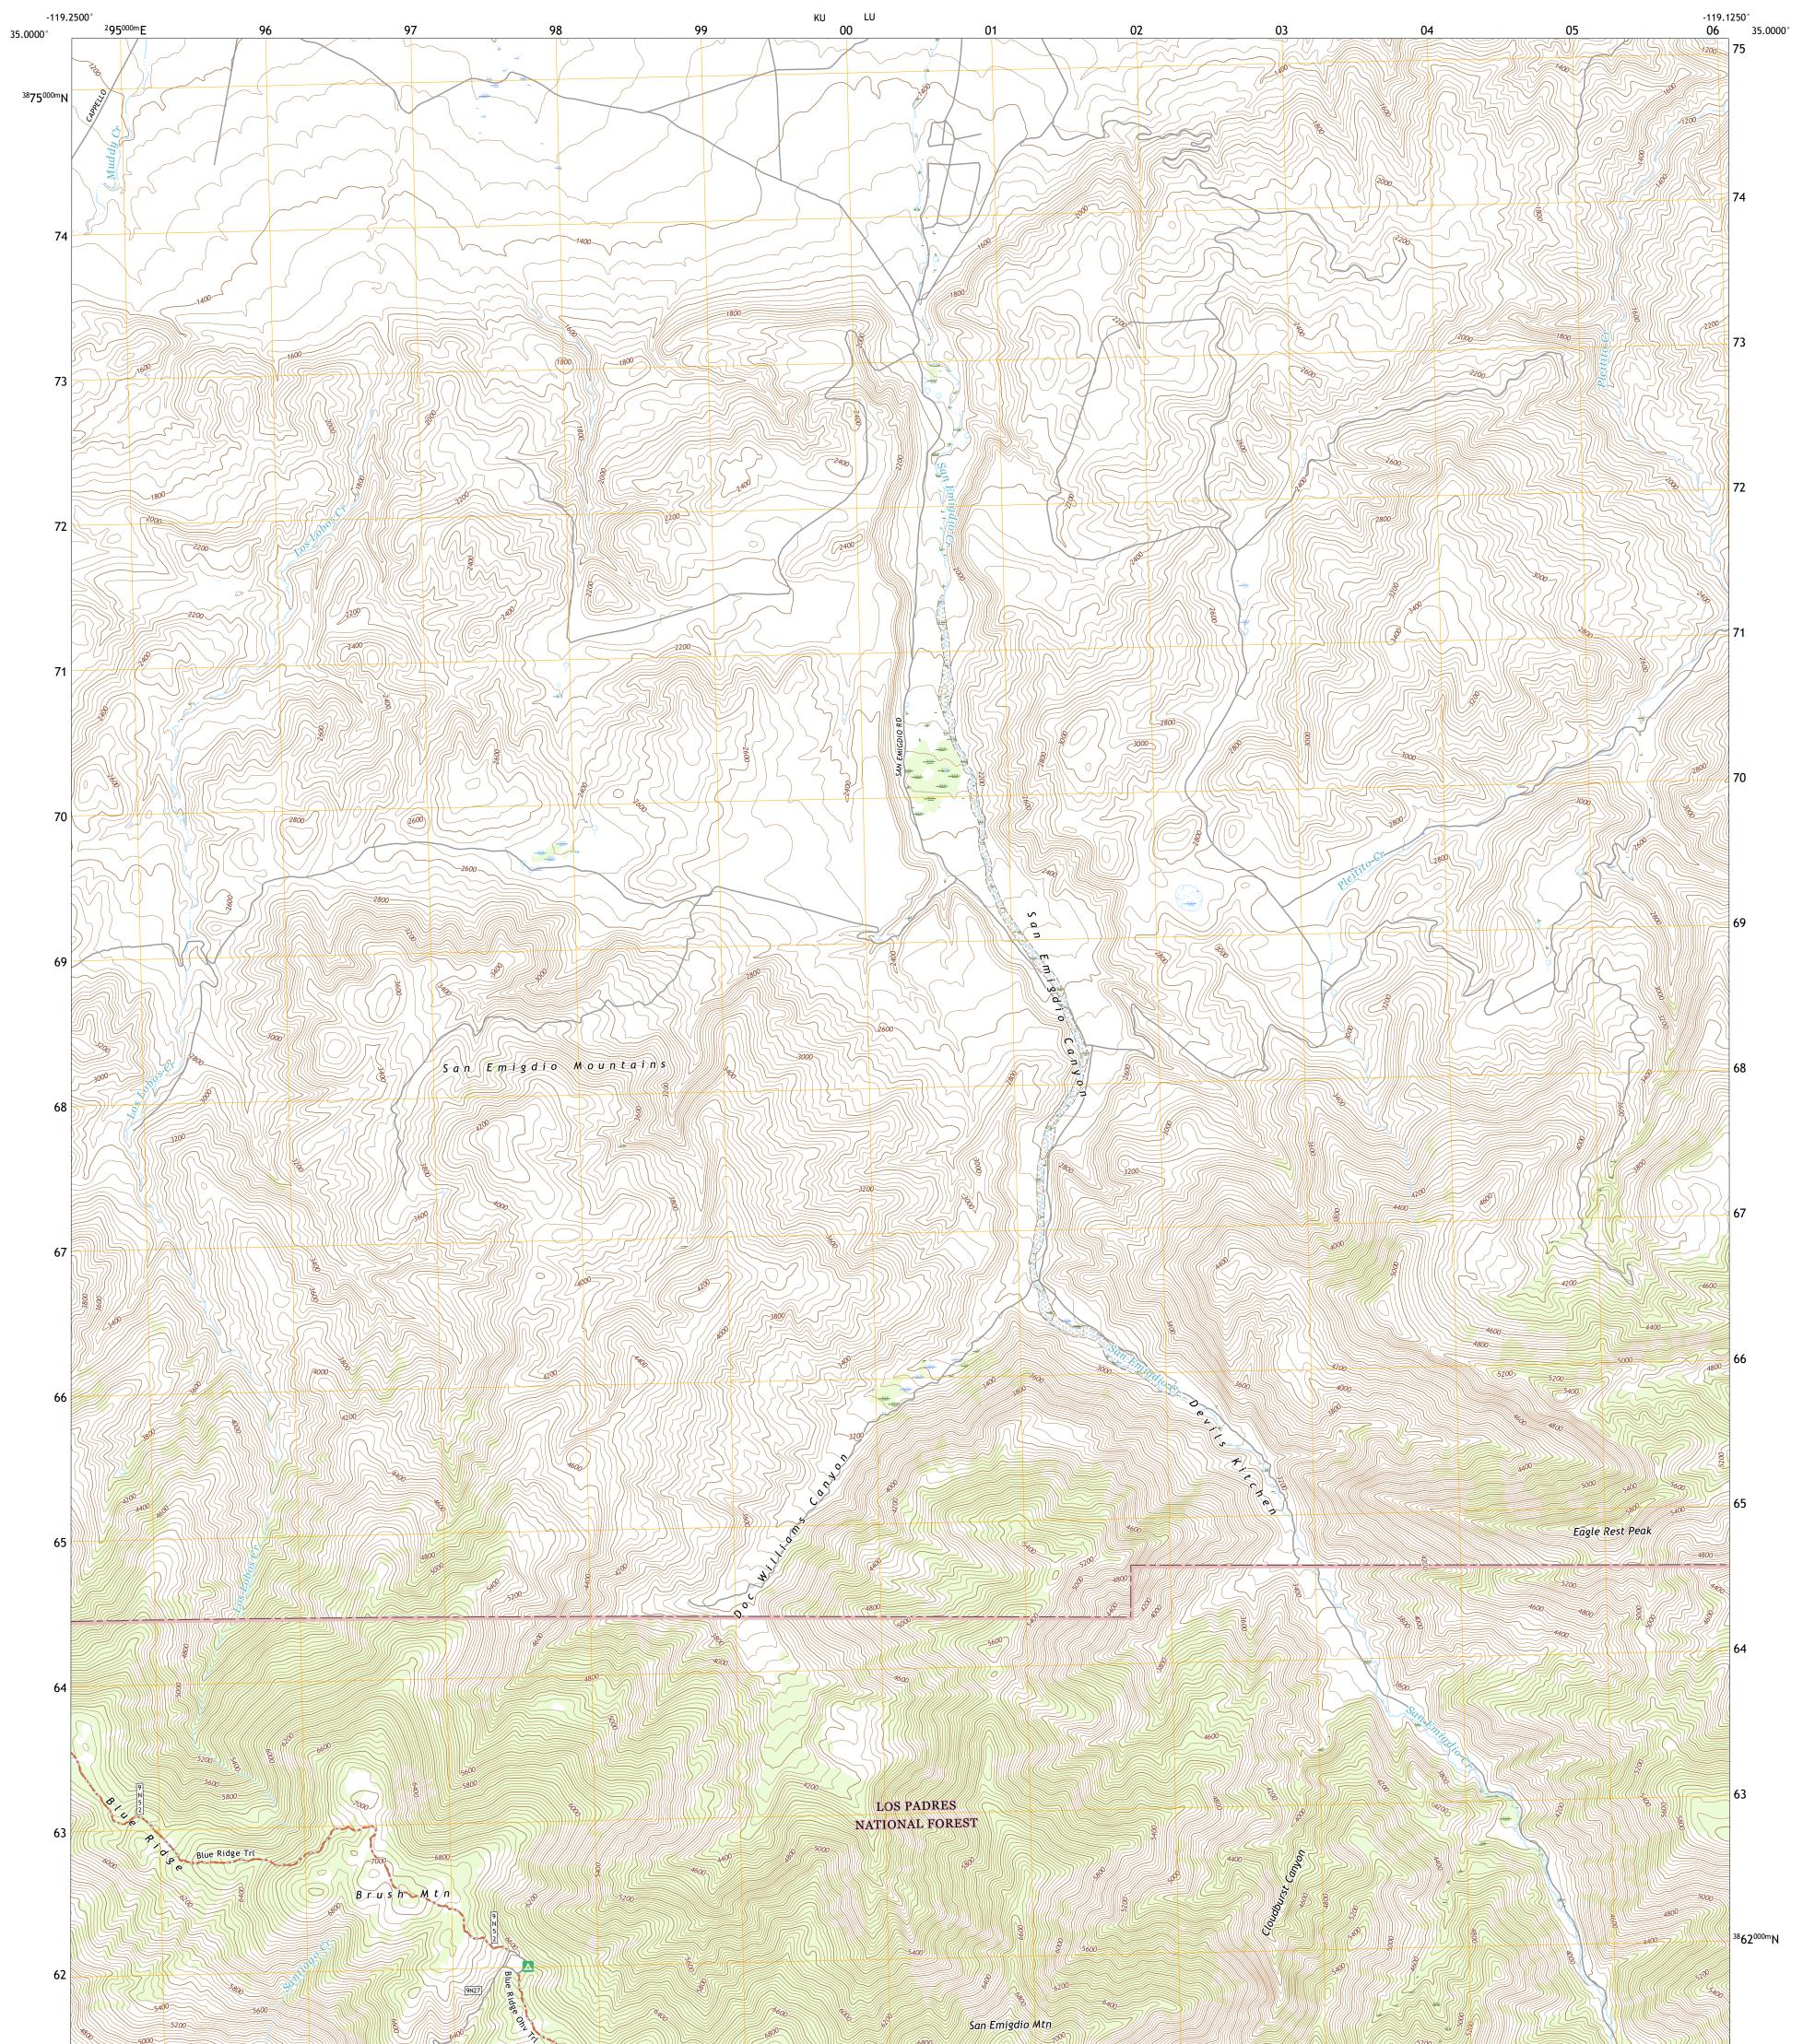

## U.S. DEPARTMENT OF THE INTERIOR U.S. GEOLOGICAL SURVEY

TORIST STRUCT

EAGLE REST PEAK QUADRANGLE CALIFORNIA - KERN COUNTY 7.5-MINUTE SERIES

Produced by the United States Geological Survey North American Datum of 1983 (NAD83) World Geodetic System of 1984 (WGS84). Projection and 1 000-meter grid:Universal Transverse Mercator, Zone 11S This map is not a legal document. Boundaries may be generalized for this map scale. Private lands within government reservations may not be shown. Obtain permission before entering private lands.