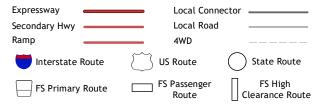

ROAD CLASSIFICATION

Check with local Forest Service unit for current travel conditions and restrictions.

2022