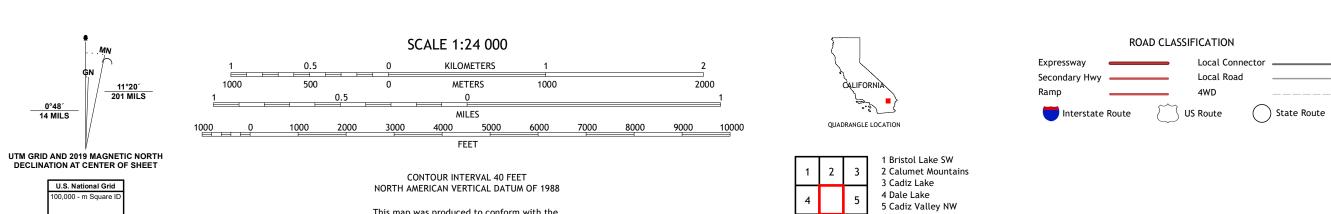

Grid Zone Designation

North American Datum of 1983 (NAD83) World Geodetic System of 1984 (WGS84). Projection and 1 000-meter grid:Universal Transverse Mercator, Zone 11S

entering private lands.

Imagery..... Roads..... Names.....

6 New Dale 7 Clarks Pass 8 Cadiz Valley SW

ADJOINING QUADRANGLES

This map was produced to conform with the National Geospatial Program US Topo Product Standard.