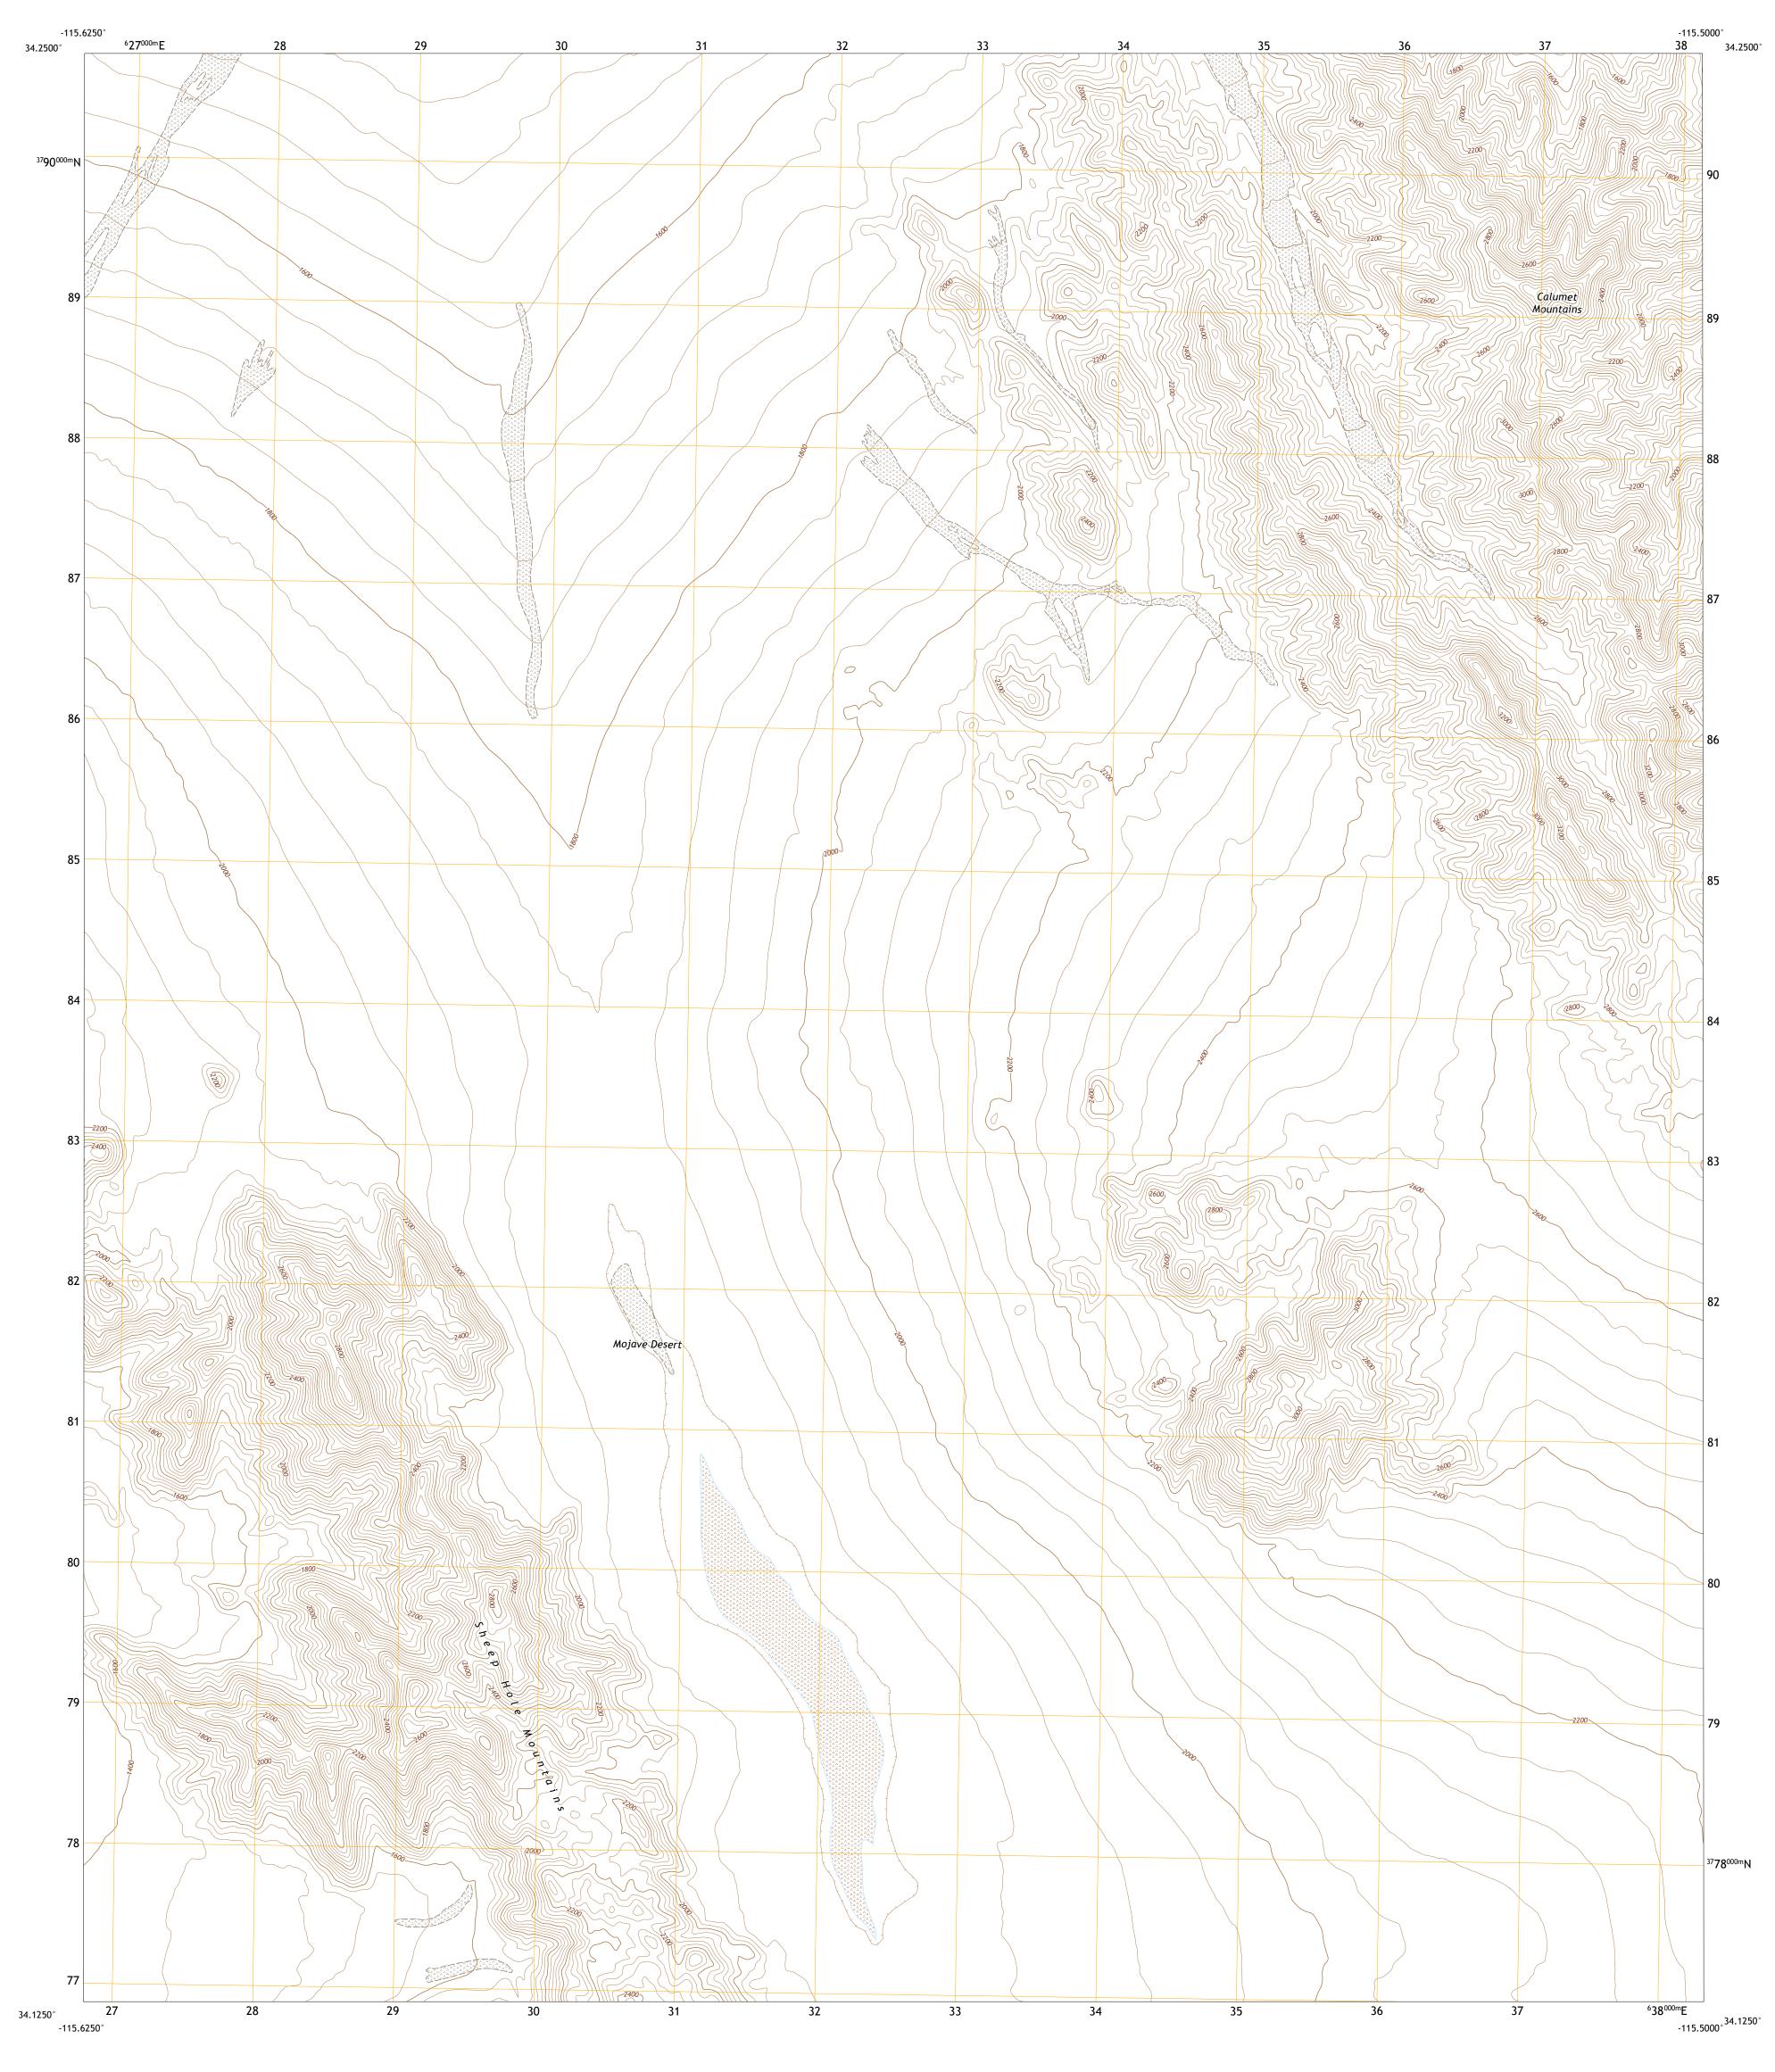

Produced by the United States Geological Survey

This map is not a legal document. Boundaries may be generalized for this map scale. Private lands within government reservations may not be shown. Obtain permission before

Hydrography.......National Hydrography Dataset, 2002 - 2020
Contours.......National Elevation Dataset, 2006
Boundaries......Multiple sources; see metadata file 2019 - 2021
Public Land Survey System.......BLM, 2020
Wetlands.....FWS National Wetlands Inventory Not Available

Grid Zone Designation

North American Datum of 1983 (NAD83) World Geodetic System of 1984 (WGS84). Projection and 1 000-meter grid:Universal Transverse Mercator, Zone 11S

entering private lands.

Imagery..... Roads..... Names.....