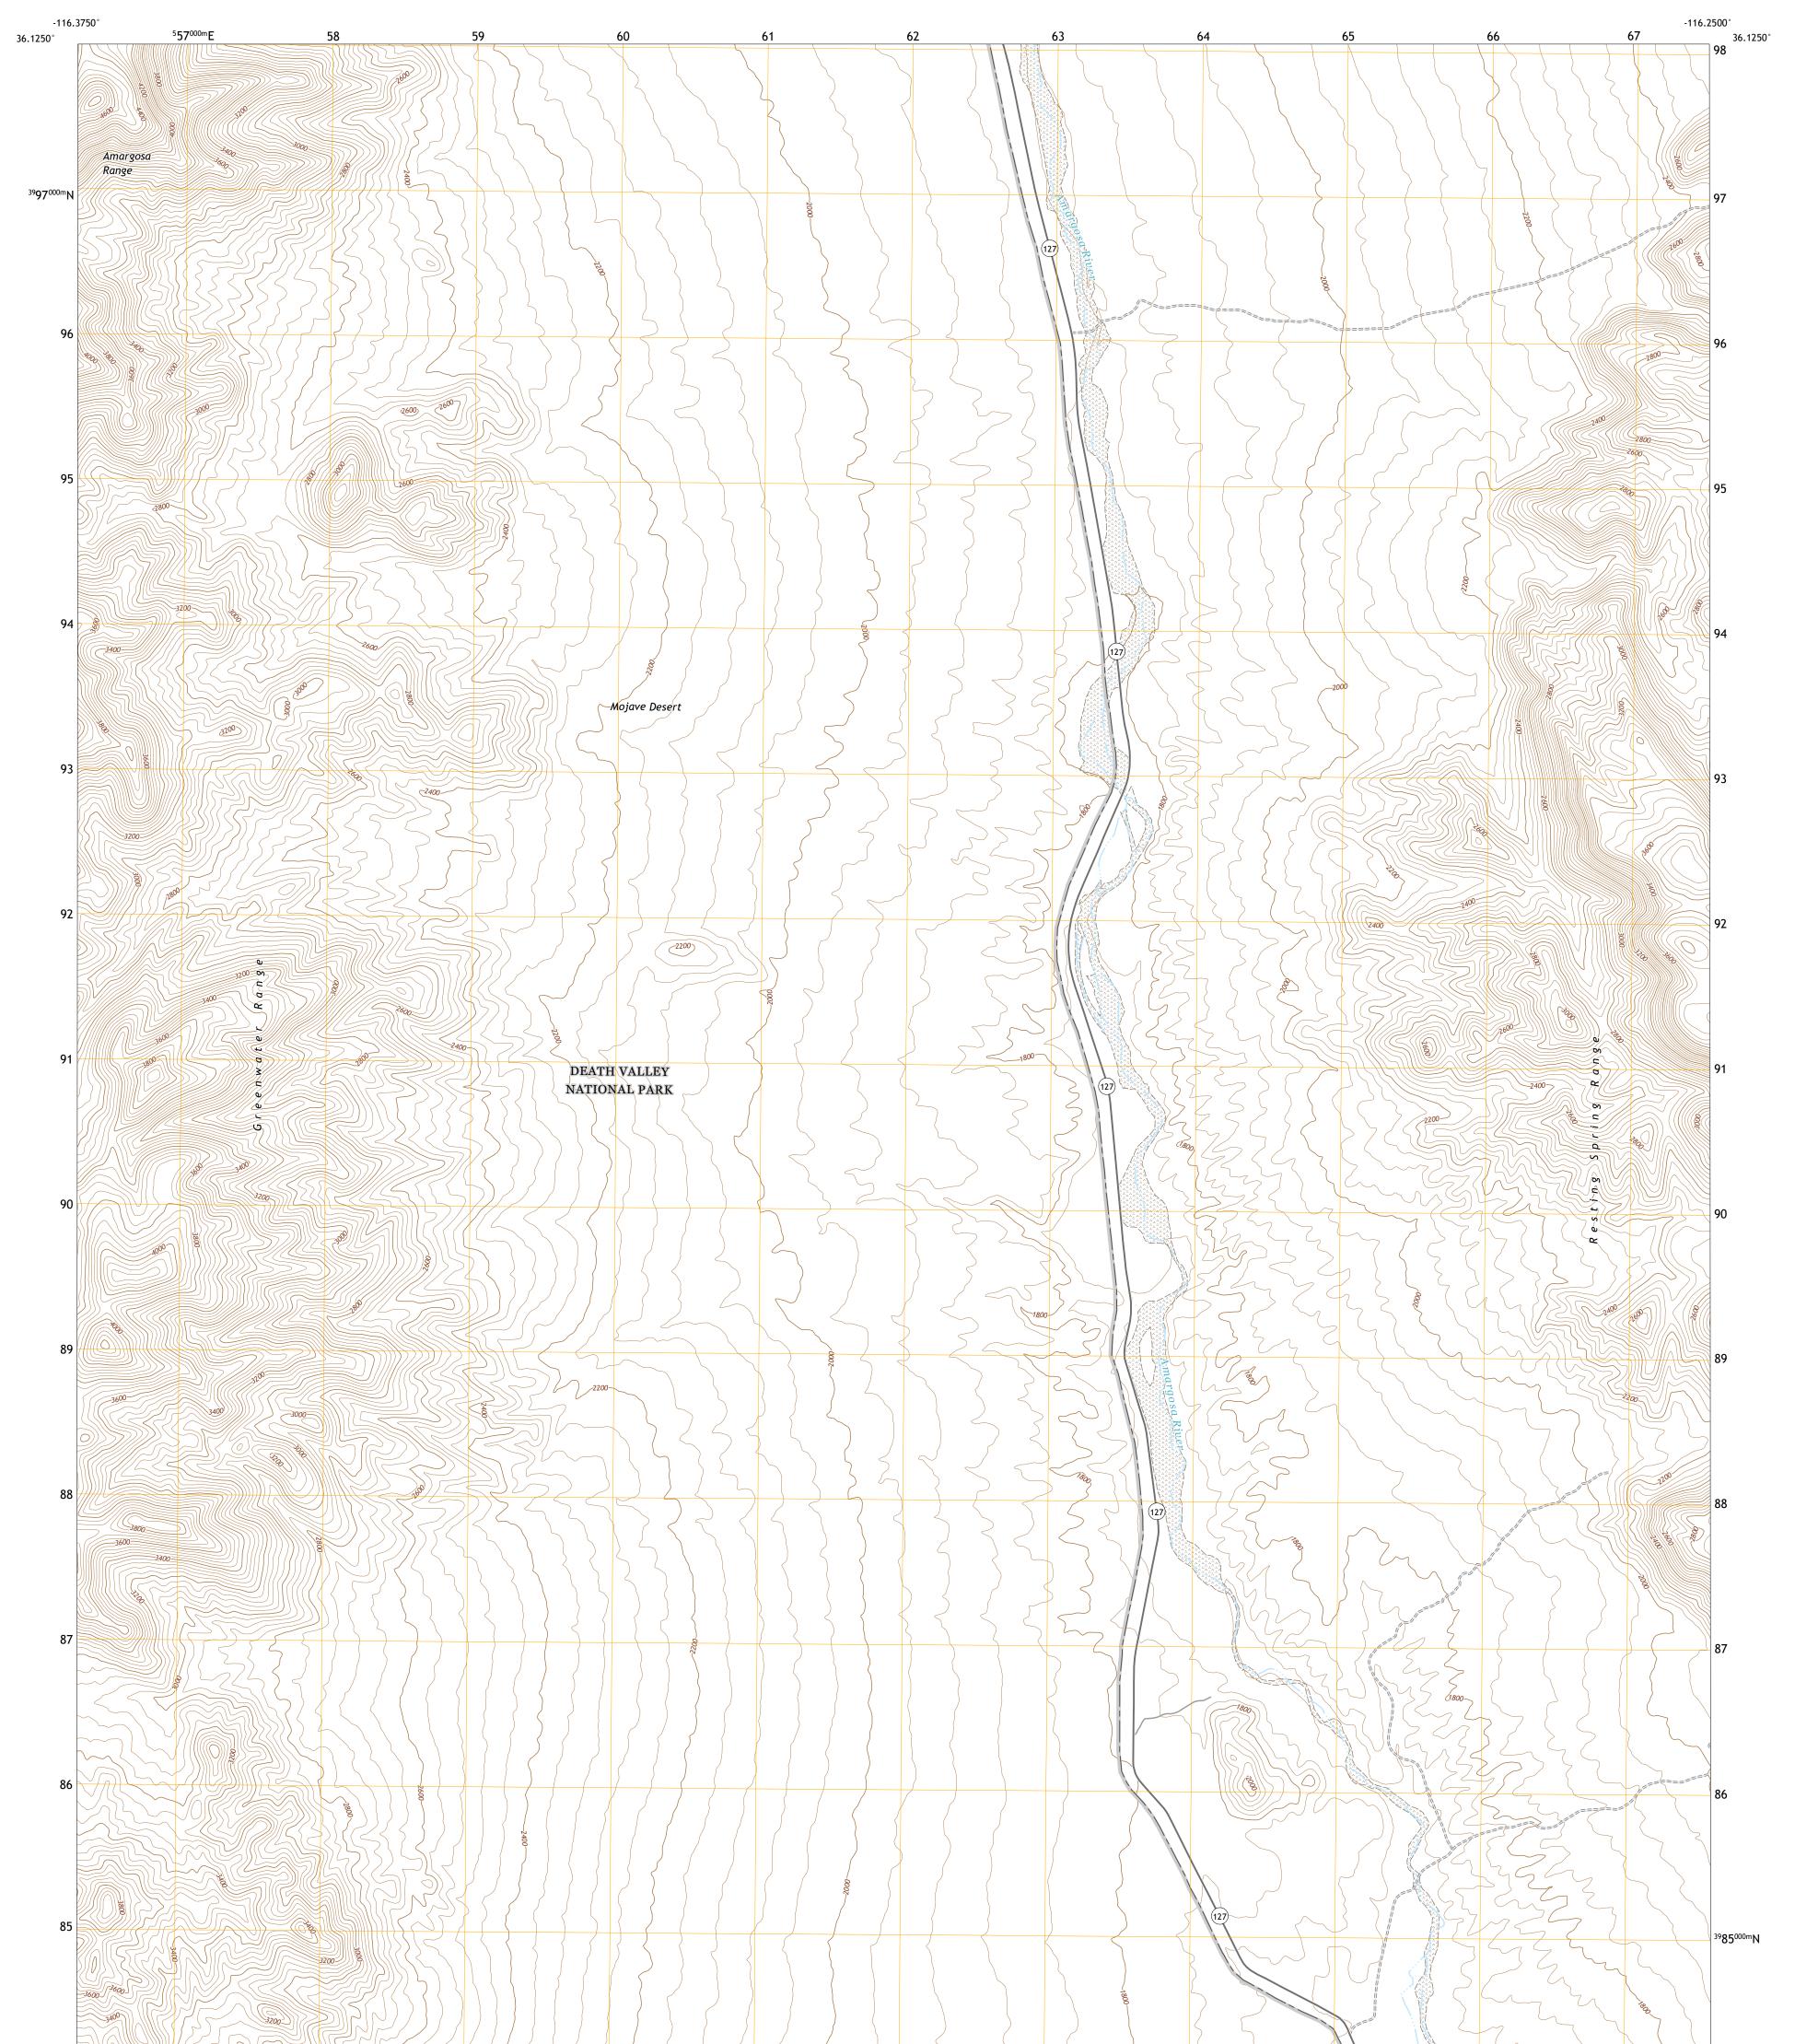

## U.S. DEPARTMENT OF THE INTERIOR U.S. GEOLOGICAL SURVEY

## EAST OF DEADMAN PASS QUADRANGLE CALIFORNIA - INYO COUNTY 7.5-MINUTE SERIES

Produced by the United States Geological Survey North American Datum of 1983 (NAD83) World Geodetic System of 1984 (WGS84). Projection and 1 000-meter grid:Universal Transverse Mercator, Zone 115 This map is not a legal document. Boundaries may be generalized for this map scale. Private lands within government reservations may not be shown. Obtain permission before entering private lands.

Imagery......NAIP, July 2020 - July 2020 Roads......GNIS, 1992 - 2021 Hydrography......GNIS, 1992 - 2021 Hydrography......National Hydrography Dataset, 2004 - 2021 Contours.....National Elevation Dataset, 2007 Boundaries.....Multiple sources; see metadata file 2016 - 2021 Public Land Survey System.....BLM, 2020 Wetlands.....BLM, 2020