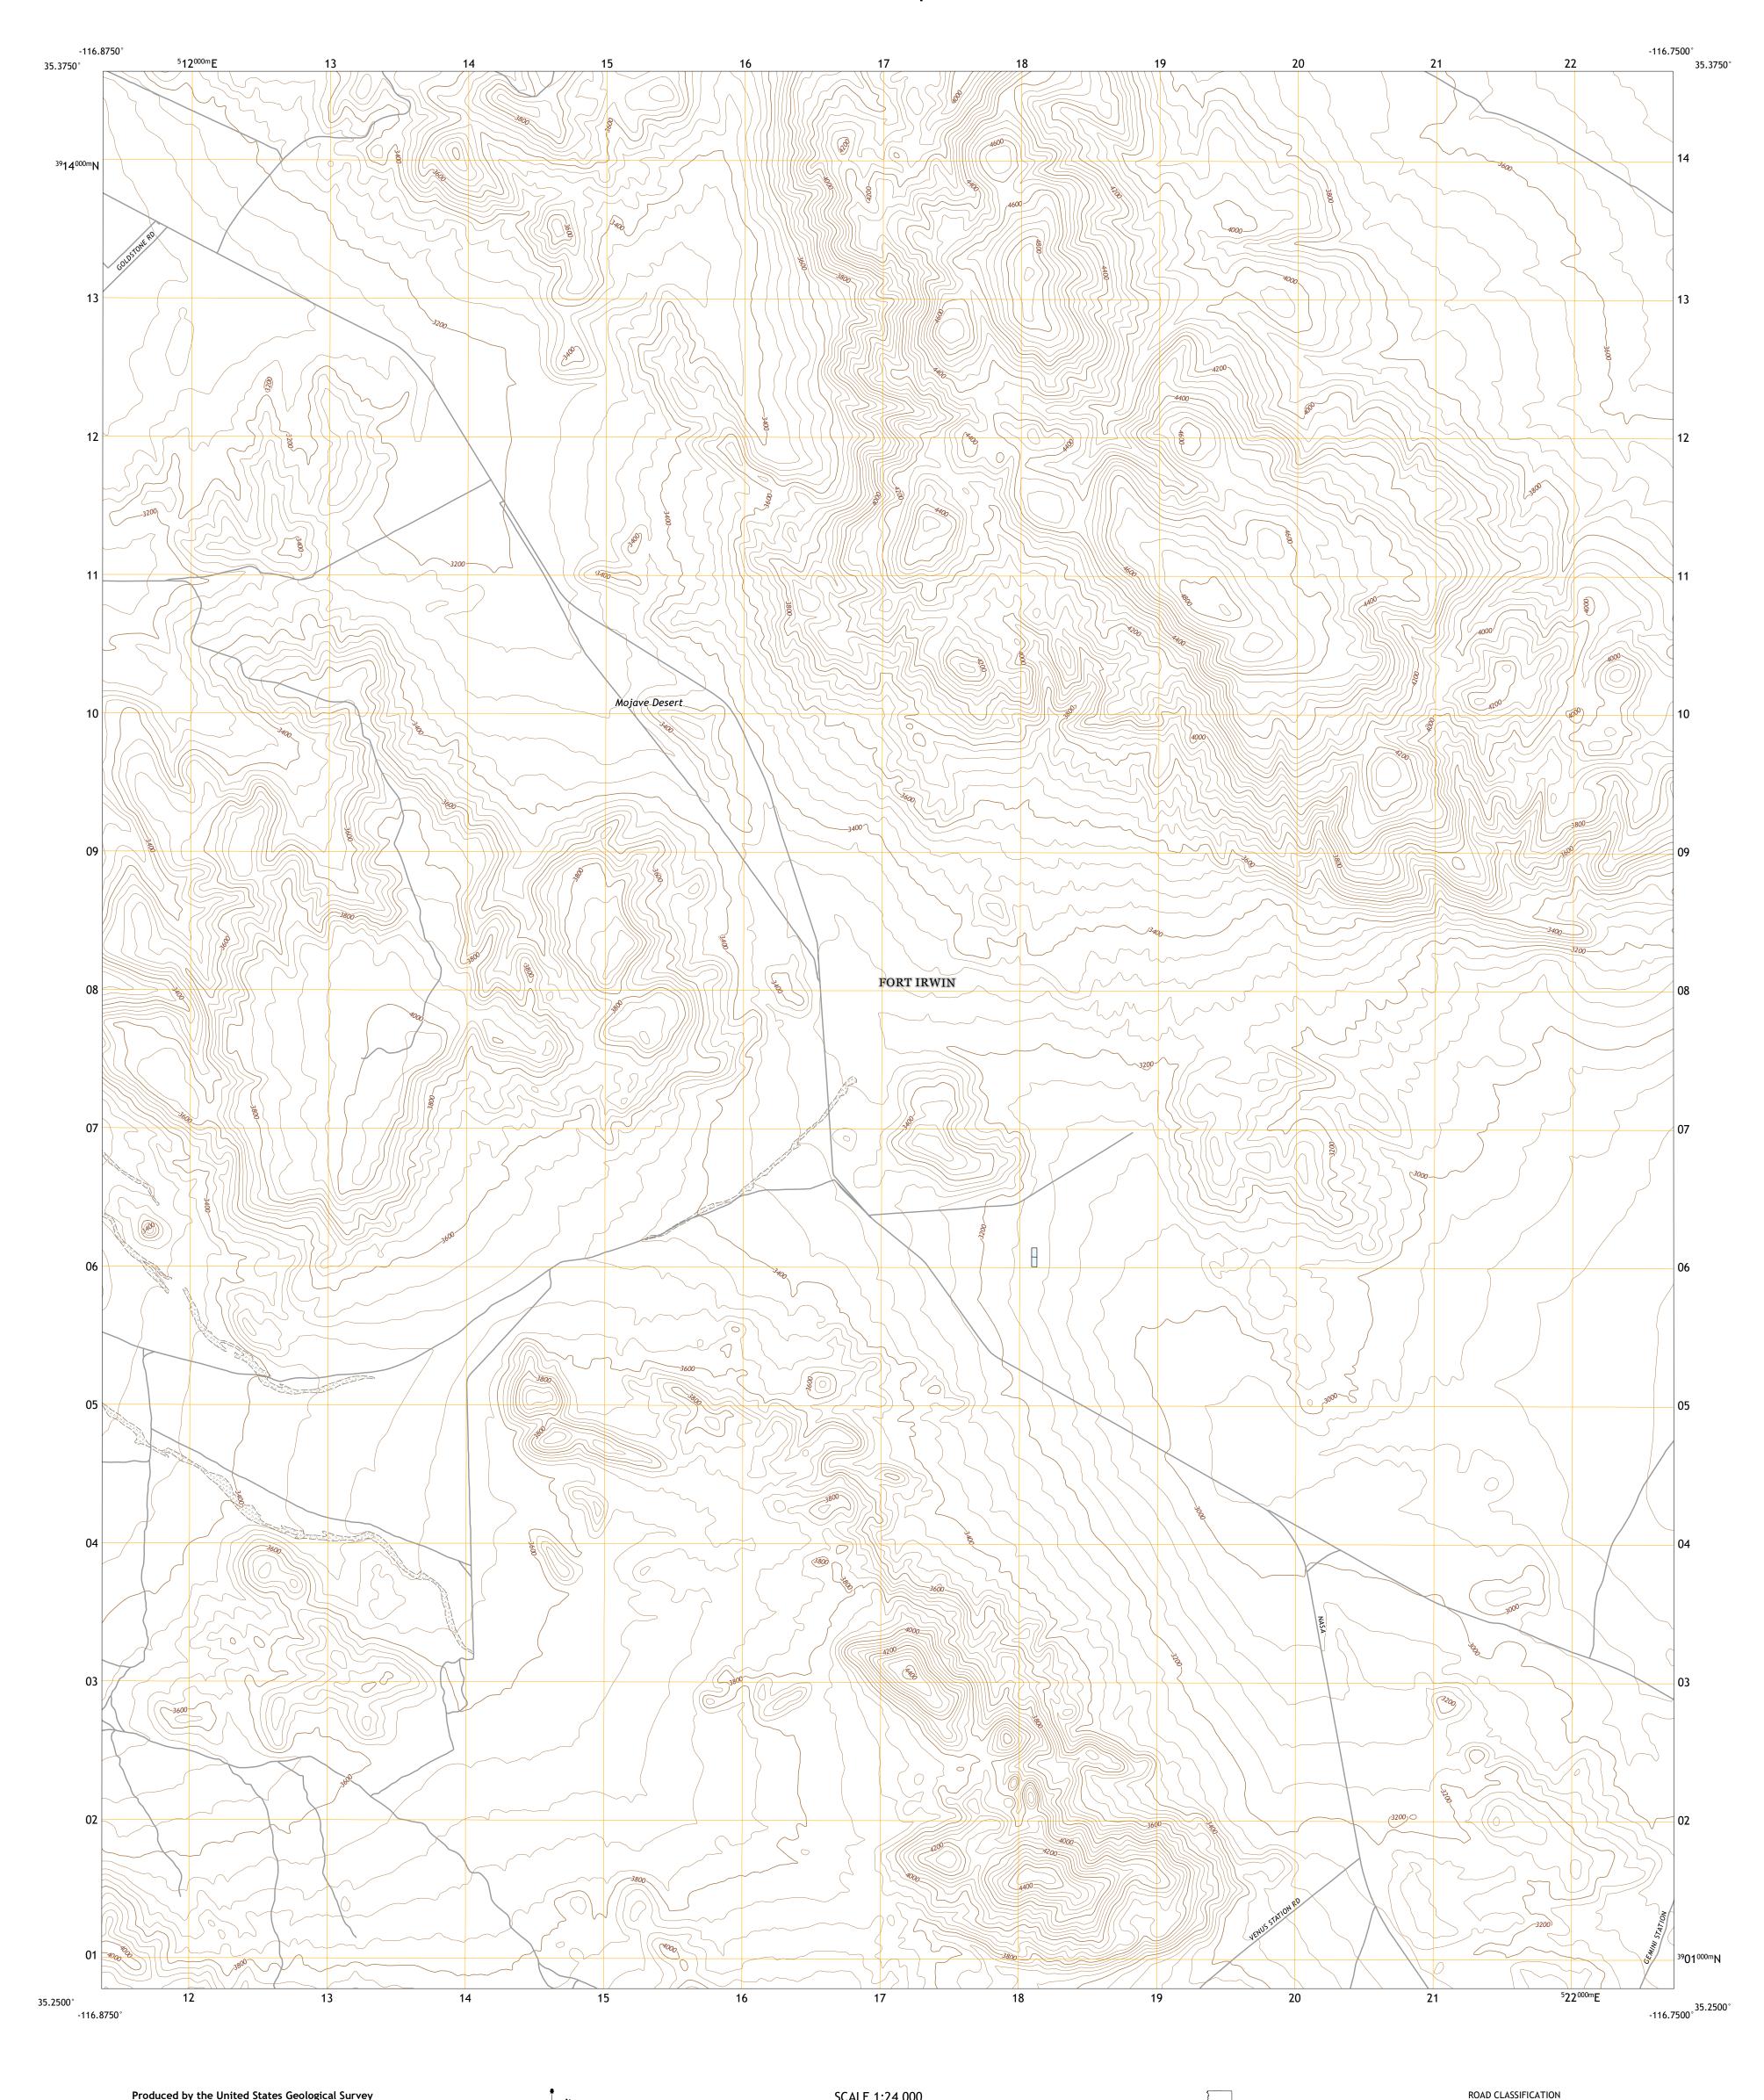

SCALE 1:24 000

KILOMETERS

METERS

MILES

4000 5000

FEET

Produced by the United States Geological Survey

This map is not a legal document. Boundaries may be generalized for this map scale. Private lands within government reservations may not be shown. Obtain permission before

entering private lands.

Local Road

State Route

4WD

US Route

Secondary Hwy -

Interstate Route