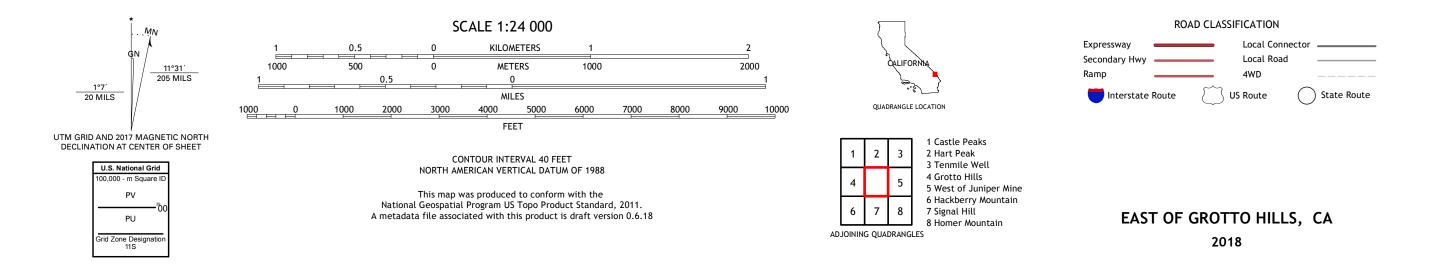

## EAST OF GROTTO HILLS QUADRANGLE CALIFORNIA - SAN BERNARDINO COUNTY 7.5-MINUTE SERIES

Produced by the United States Geological Survey North American Datum of 1983 (NAD83) World Geodetic System of 1984 (WGS84). Projection and 1 000-meter grid:Universal Transverse Mercator, Zone 11S This map is not a legal document. Boundaries may be generalized for this map scale. Private lands within government reservations may not be shown. Obtain permission before entering private lands.