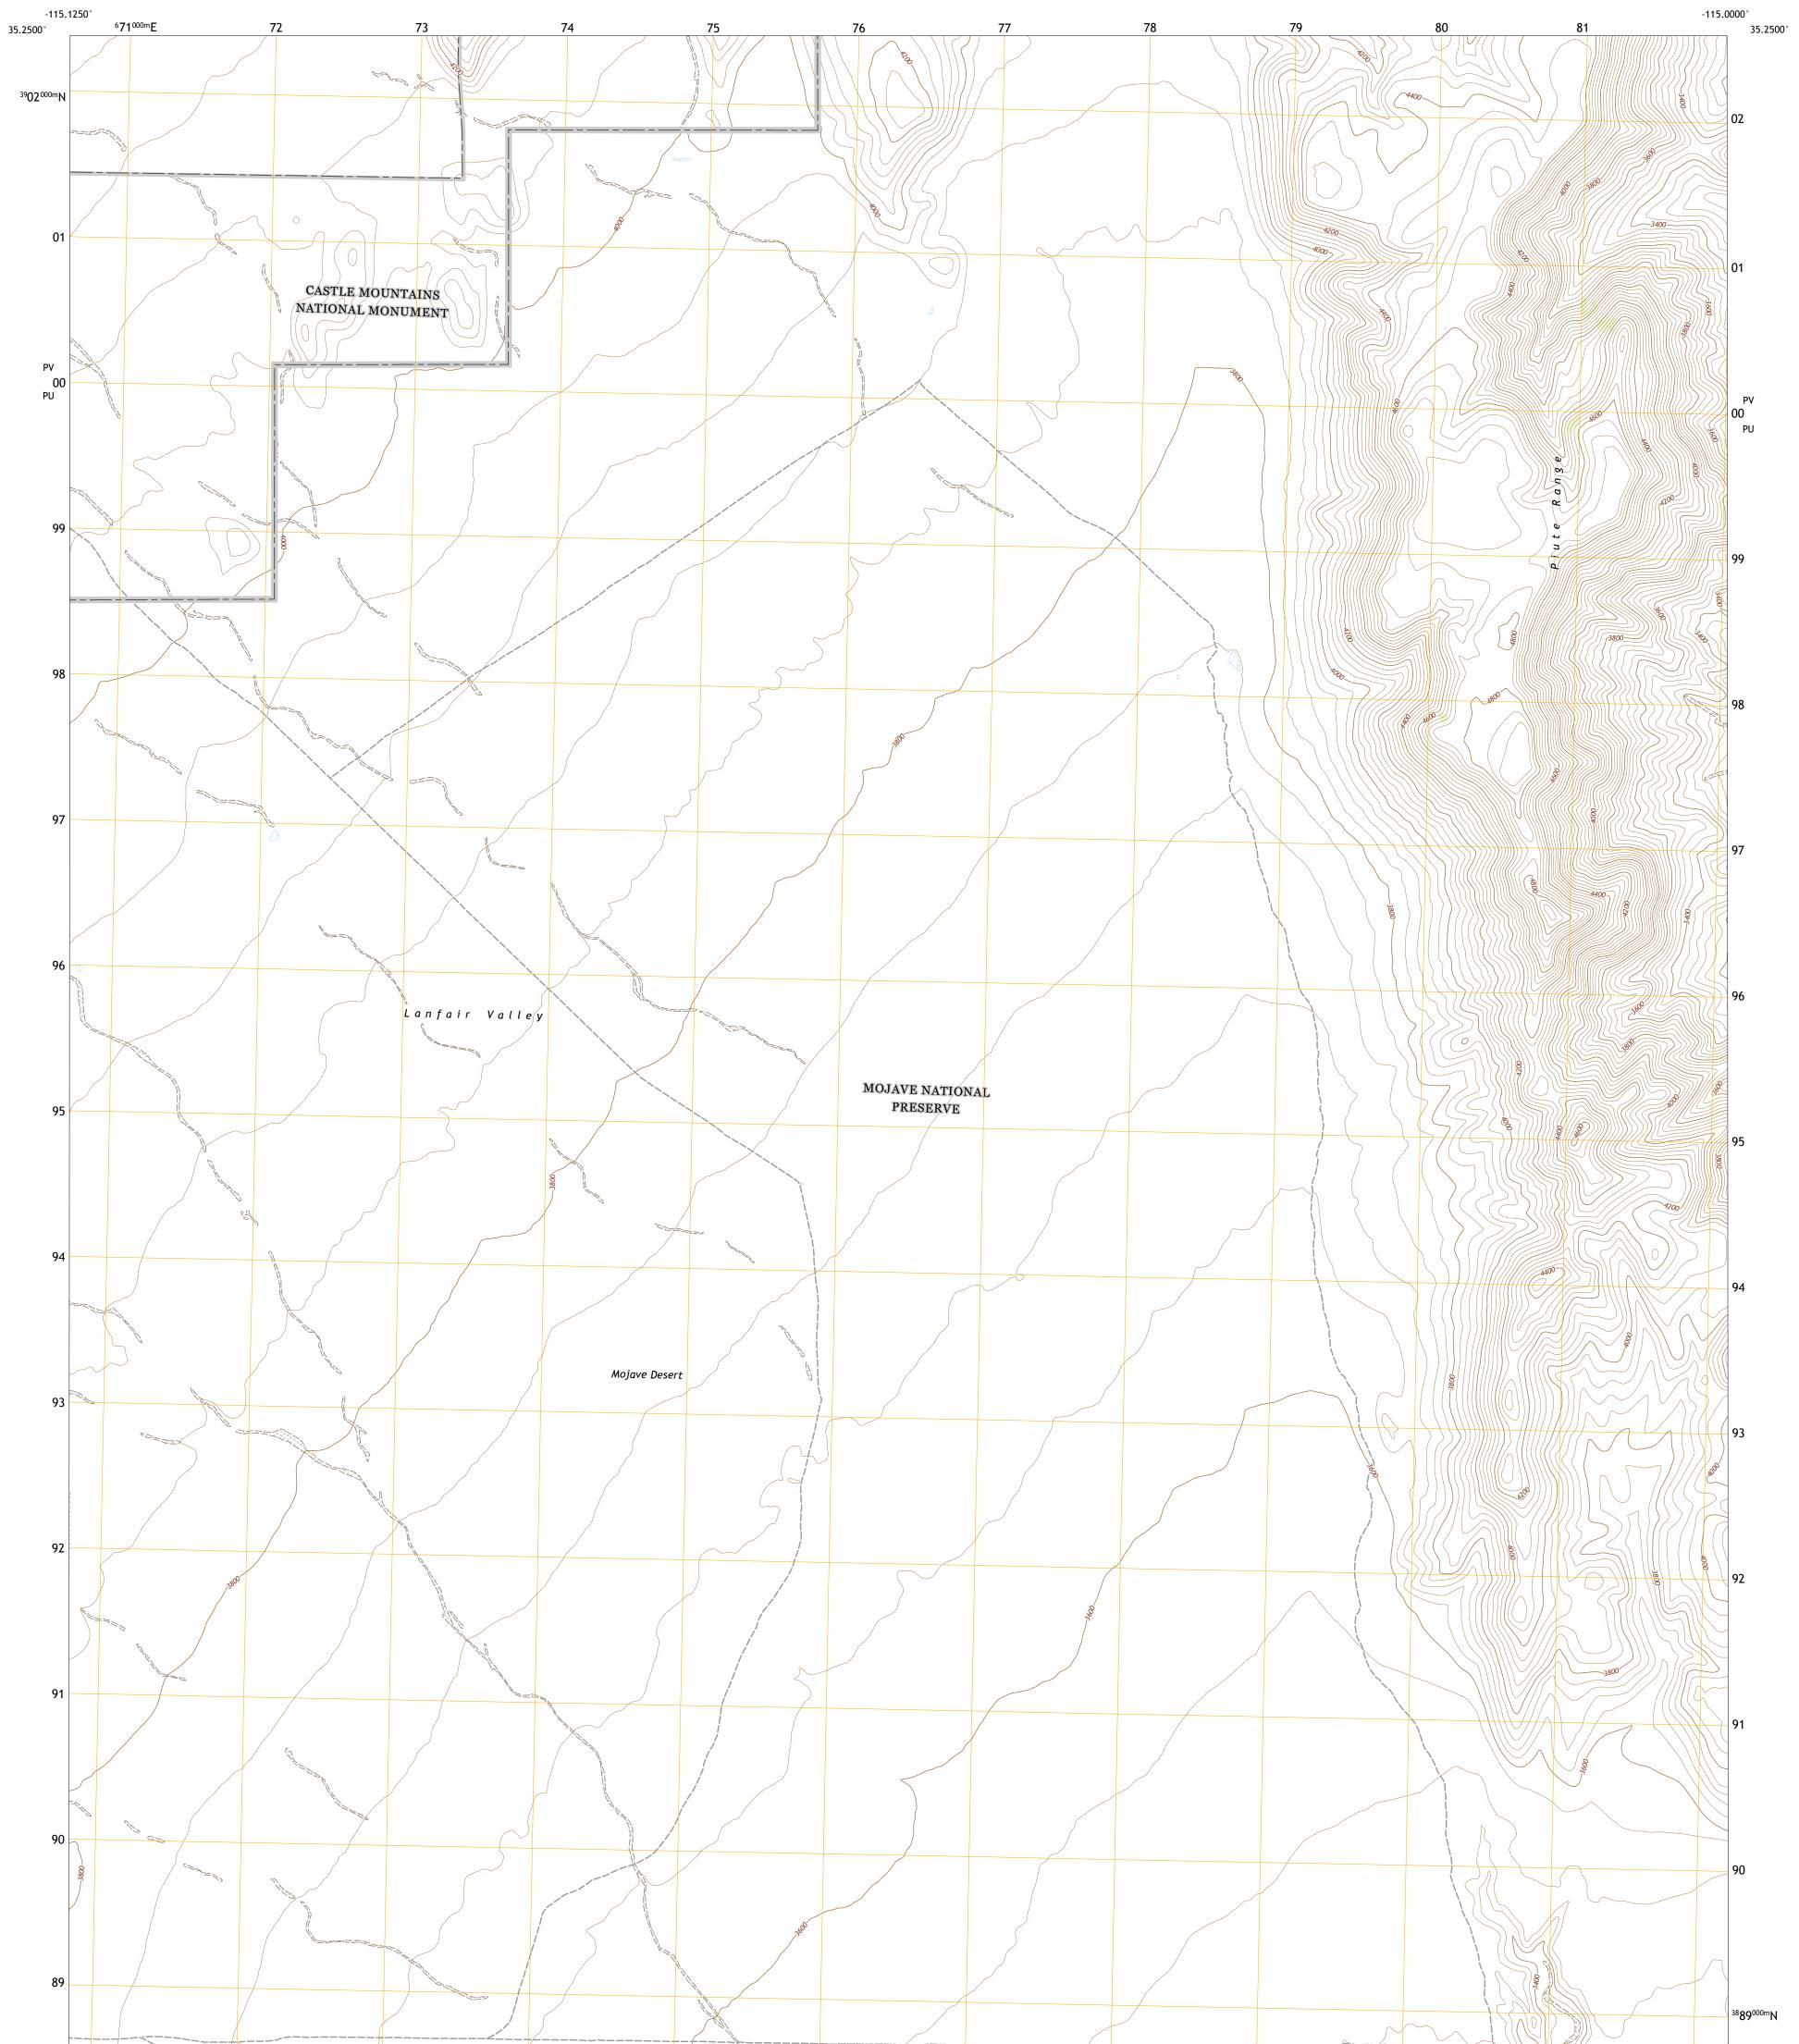

## EAST OF GROTTO HILLS QUADRANGLE CALIFORNIA - SAN BERNARDINO COUNTY 7.5-MINUTE SERIES

Produced by the United States Geological Survey North American Datum of 1983 (NAD83) World Geodetic System of 1984 (WGS84). Projection and 1 000-meter grid:Universal Transverse Mercator, Zone 11S This map is not a legal document. Boundaries may be generalized for this map scale. Private lands within government reservations may not be shown. Obtain permission before entering private lands.