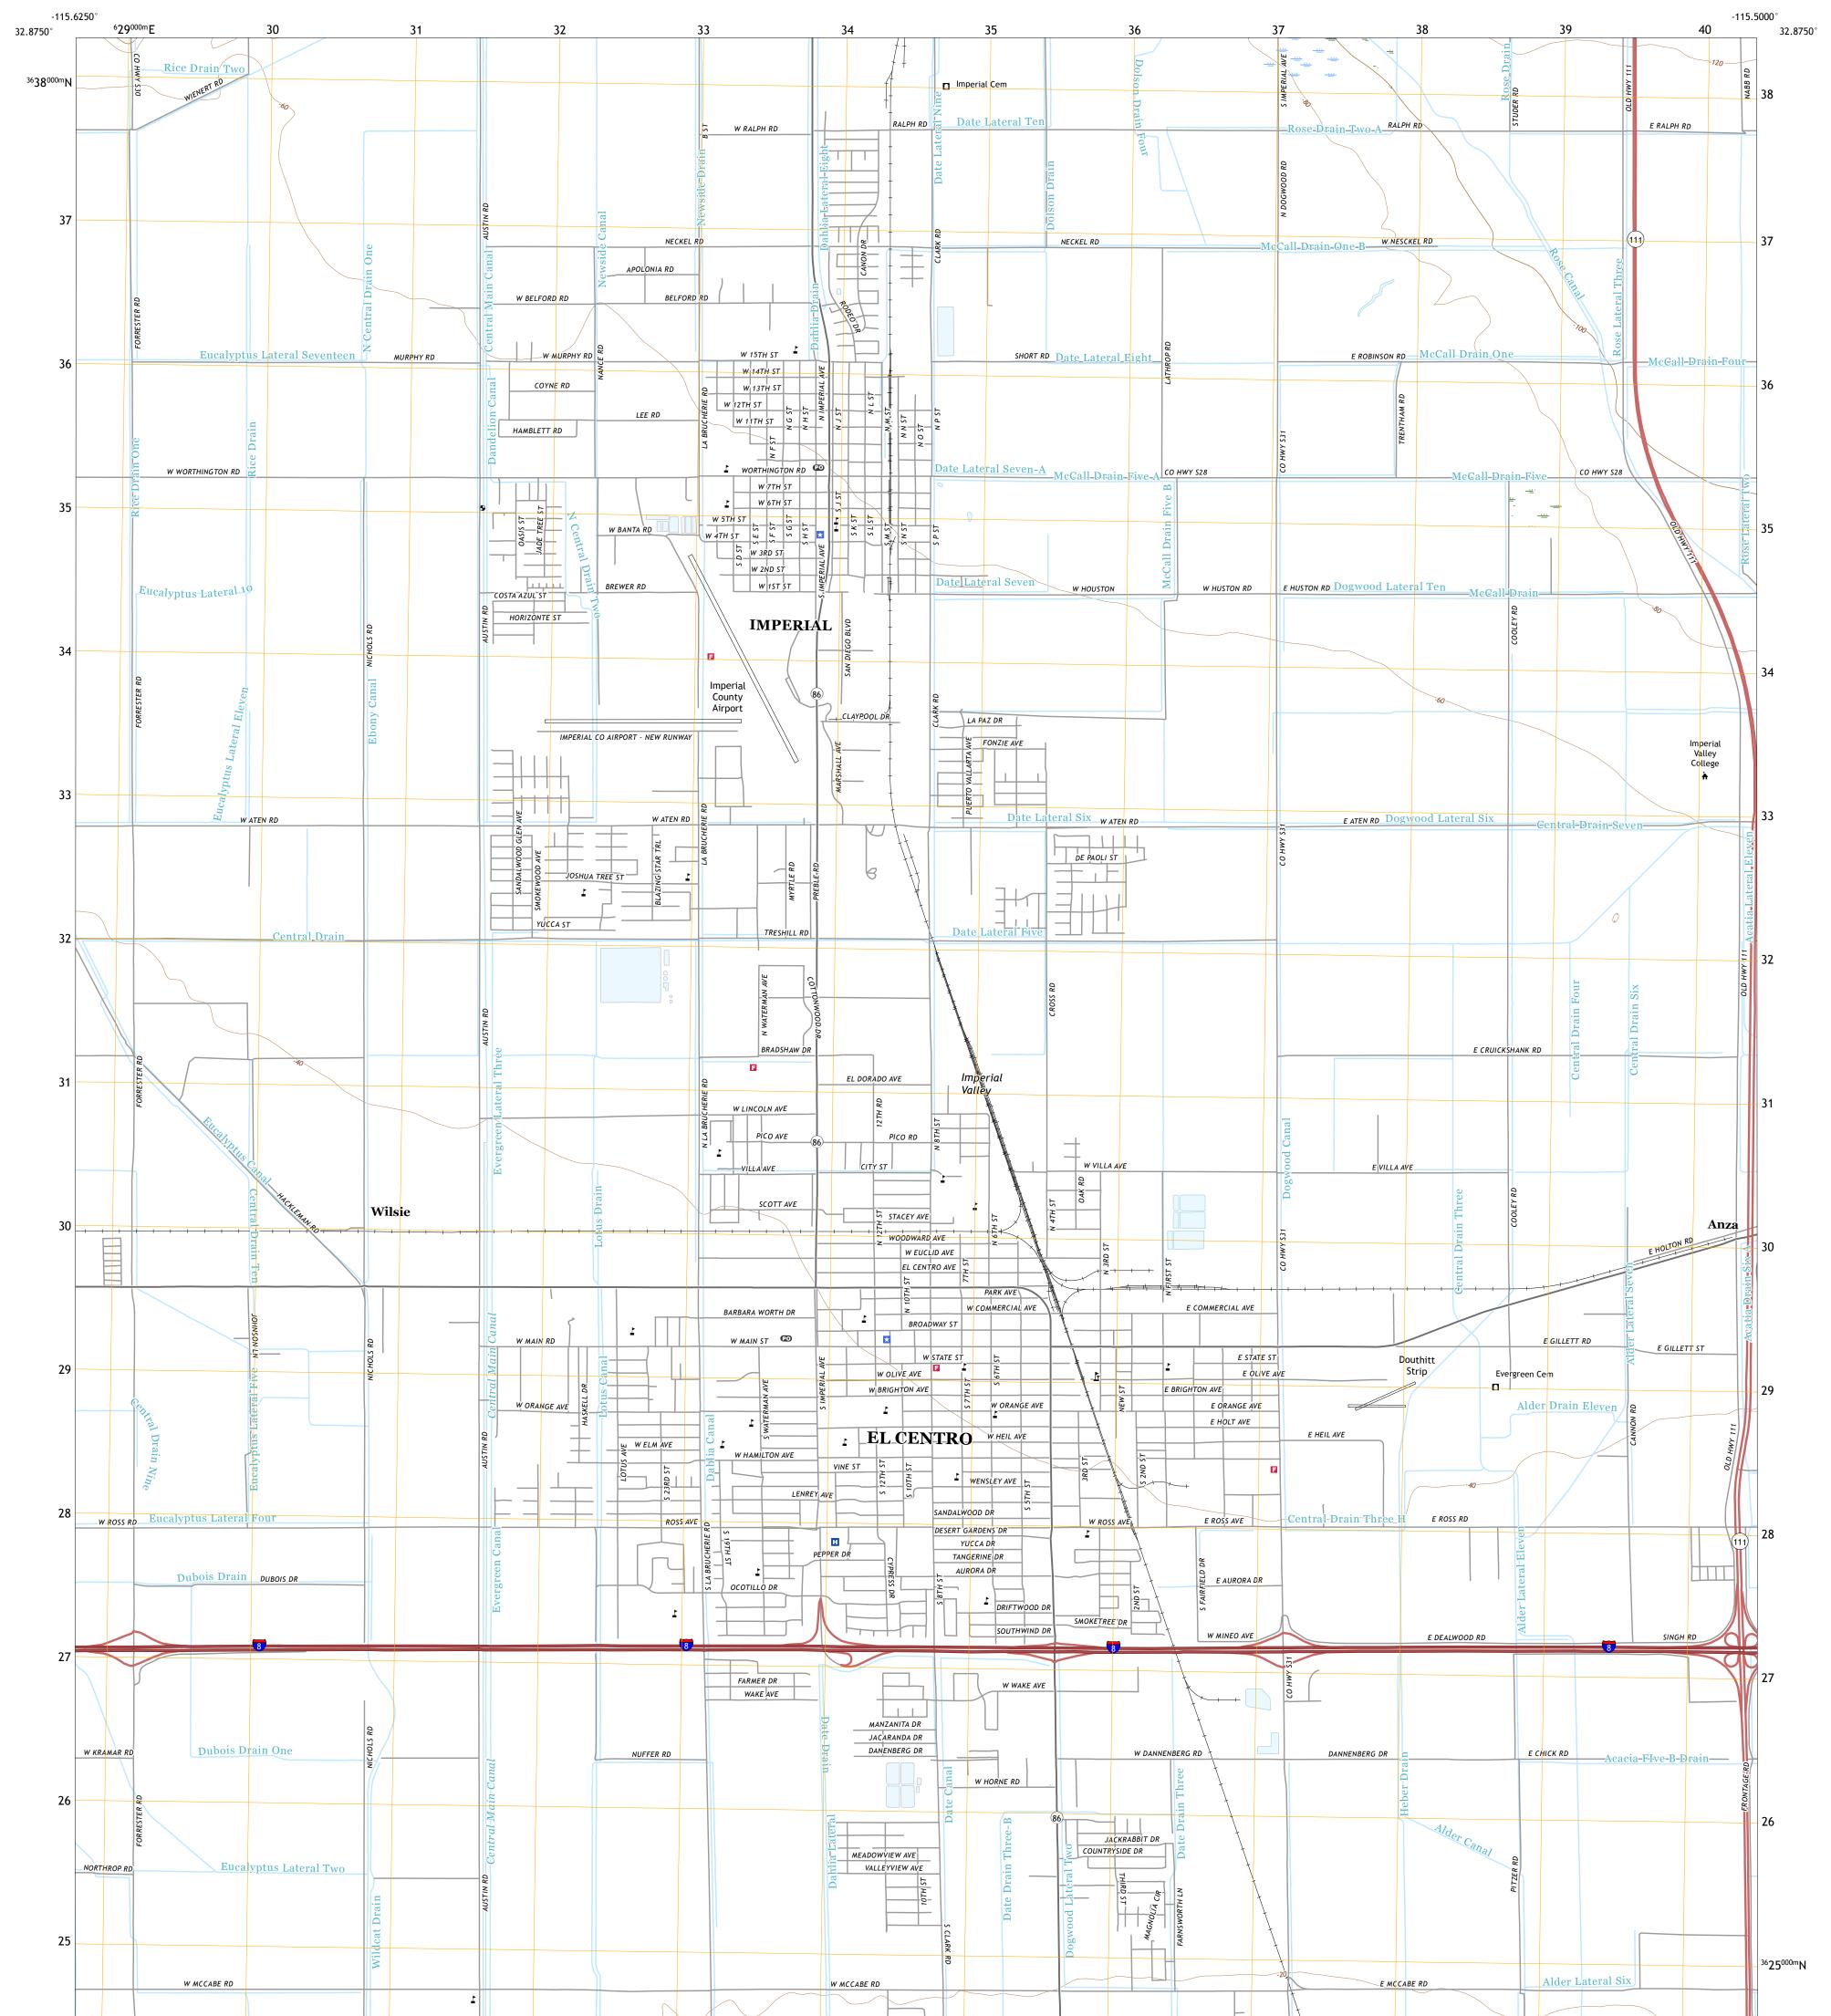

## U.S. DEPARTMENT OF THE INTERIOR U.S. GEOLOGICAL SURVEY

Produced by the United States Geological Survey North American Datum of 1983 (NAD83) World Geodetic System of 1984 (WGS84). Projection and 1 000-meter grid:Universal Transverse Mercator, Zone 11S This map is not a legal document. Boundaries may be generalized for this map scale. Private lands within government reservations may not be shown. Obtain permission before entering private lands.

Imagery... Roads..... ...NAIP, April 2016 - October 2016 U.S. Census Bureau, 2016 ......GNIS, 1981 - 2018 Names.... Dataset, 2002 Hydrography..... ..National Hydrography Contours..... Boundaries..... .....National Elevation Dataset, 2006 .....Nultiple sources; see metadata file 2016 - 2017 Public Land Survey System..... ...BLM, 2018 ...FWS Wetlands..... National Wetlands Inventory 2012

## NSN. 7 6 4 3 0 1 6 3 5 6 2 5 0 NGA REF NO. US GSX 2 4 K 1 3 7 9 1