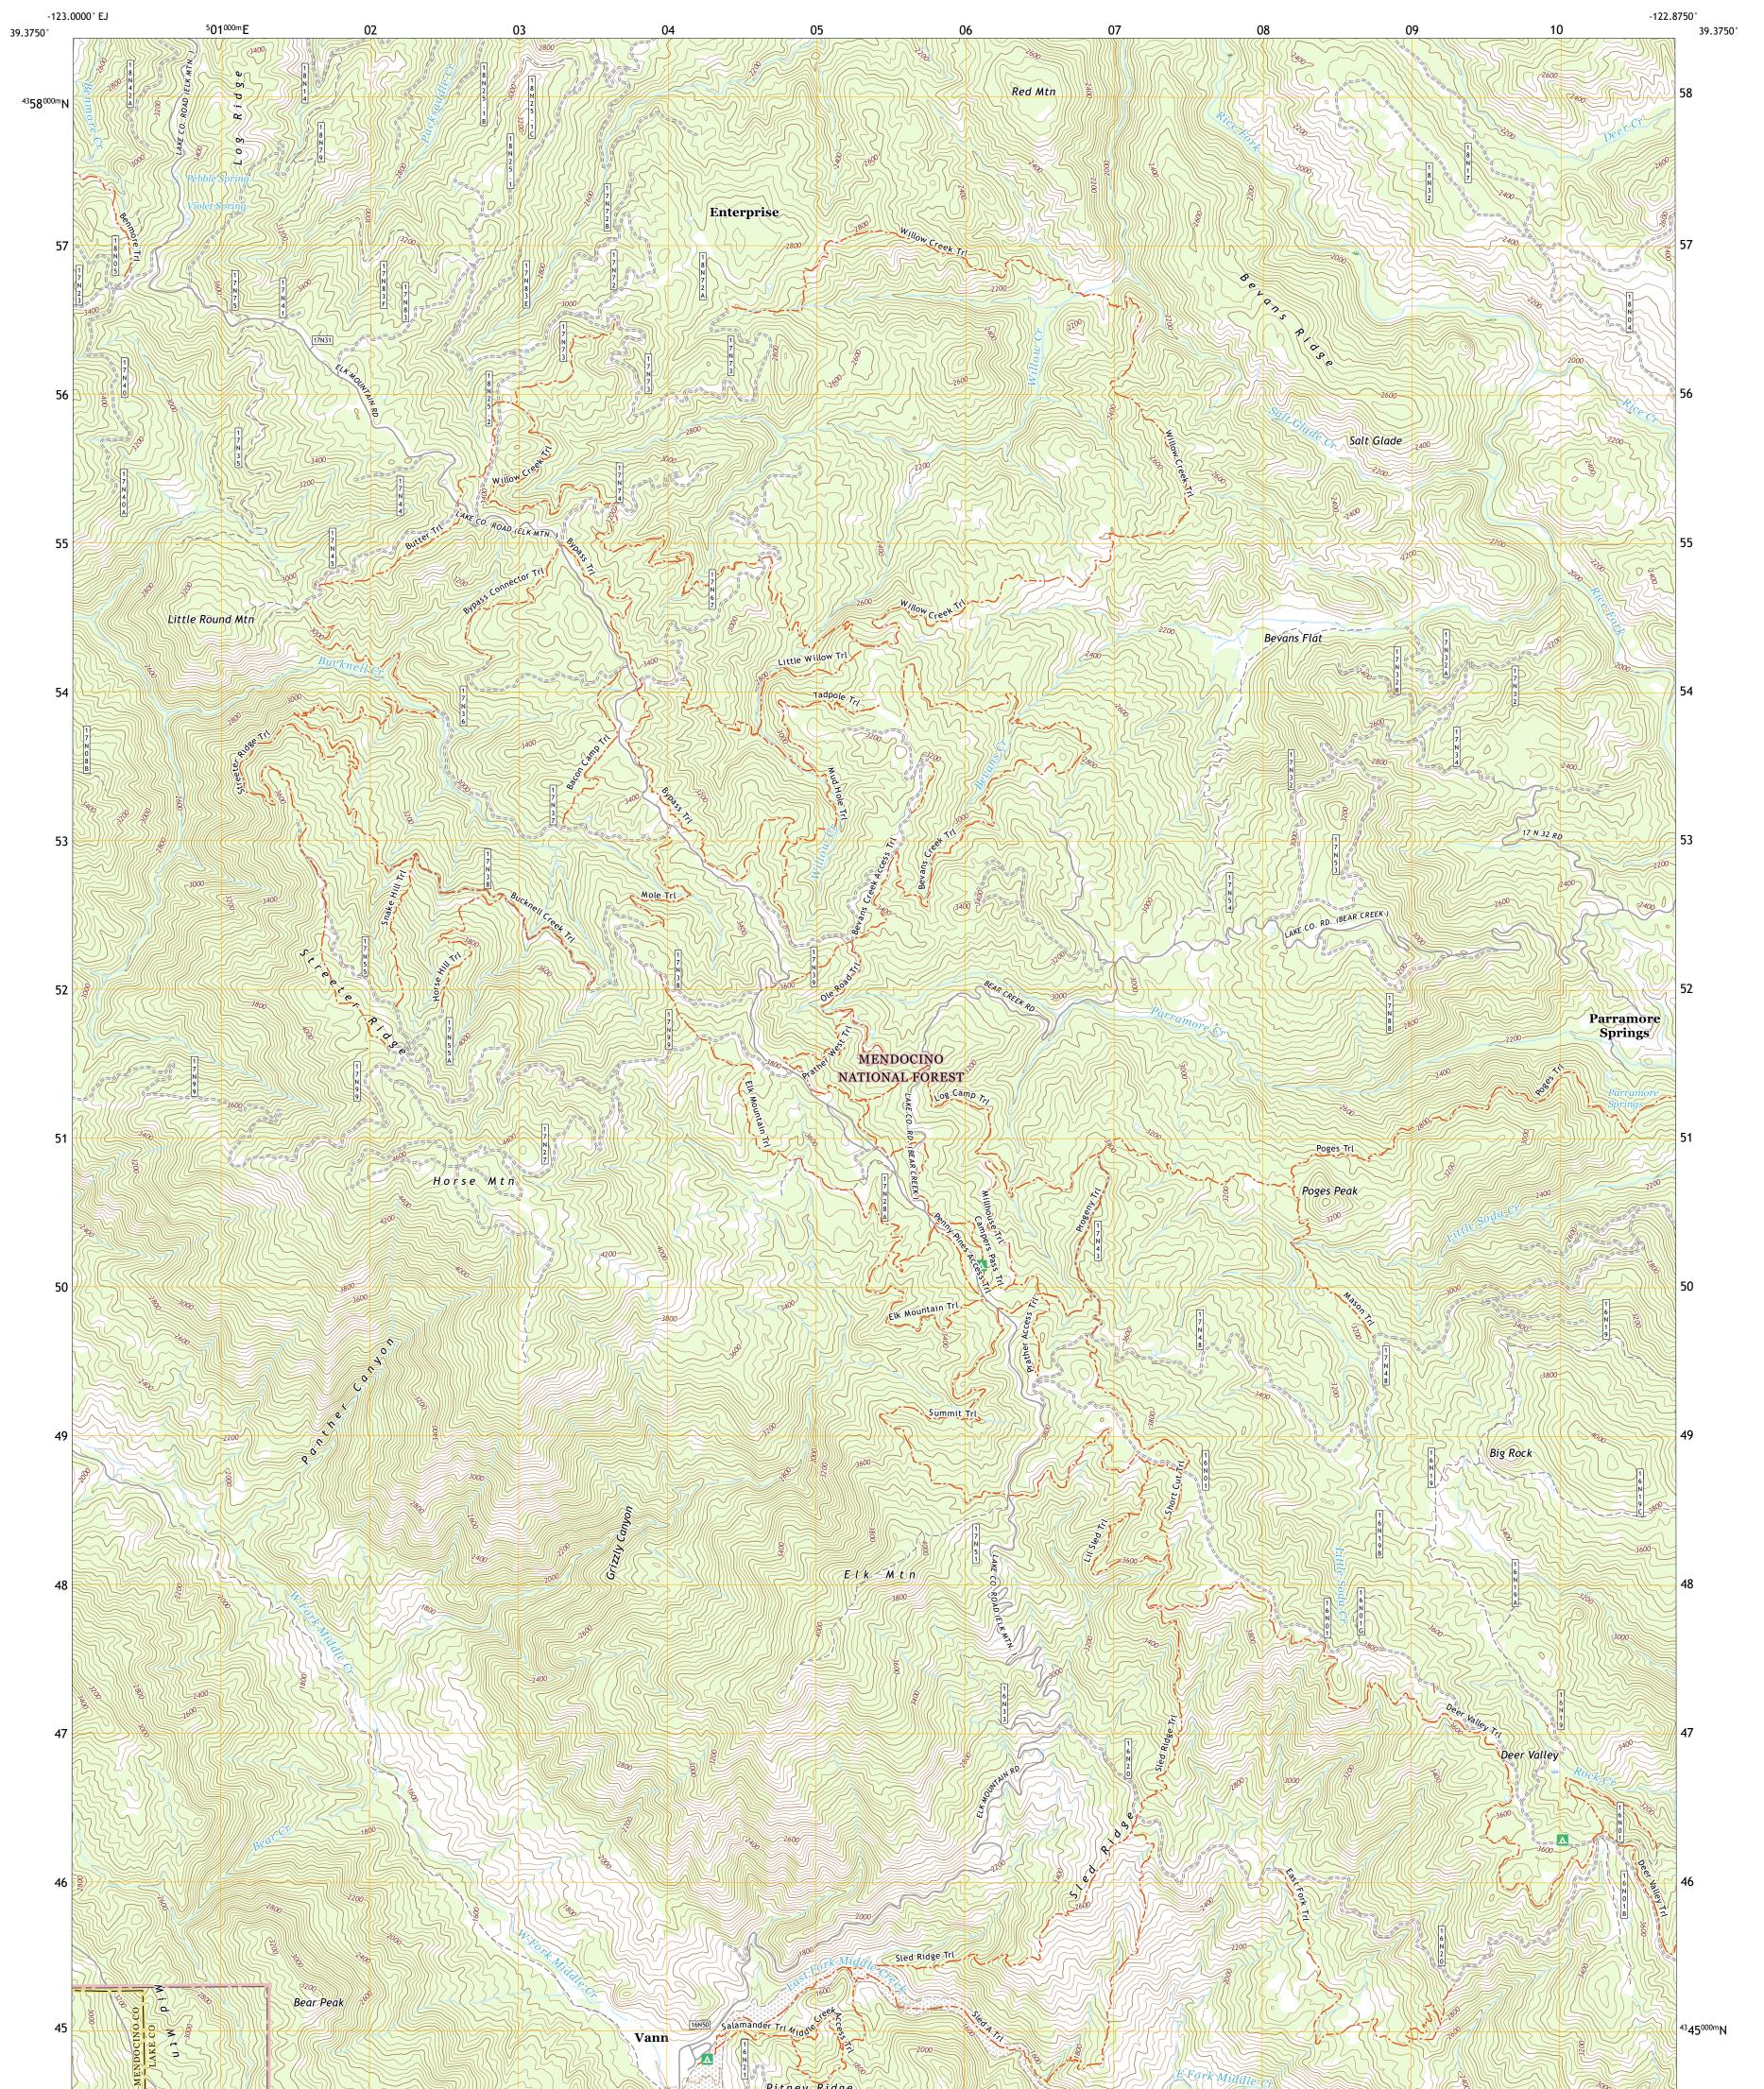

PORTST STRUCE

ELK MOUNTAIN QUADRANGLE CALIFORNIA 7.5-MINUTE SERIES





Produced by the United States Geological Survey North American Datum of 1983 (NAD83) World Geodetic System of 1984 (WGS84). Projection and 1 000-meter grid:Universal Transverse Mercator, Zone 10S This map is not a legal document. Boundaries may be generalized for this map scale. Private lands within government reservations may not be shown. Obtain permission before entering private lands.



ROAD CLASSIFICATION



Check with local Forest Service unit for current travel conditions and restrictions.

ELK MOUNTAIN, CA

2021