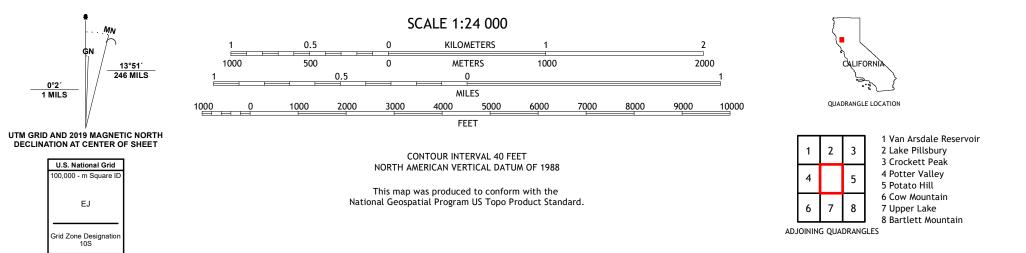

PORTST STRUCE

ELK MOUNTAIN QUADRANGLE CALIFORNIA 7.5-MINUTE SERIES

Produced by the United States Geological Survey North American Datum of 1983 (NAD83) World Geodetic System of 1984 (WGS84). Projection and 1 000-meter grid:Universal Transverse Mercator, Zone 10S This map is not a legal document. Boundaries may be generalized for this map scale. Private lands within government reservations may not be shown. Obtain permission before entering private lands.