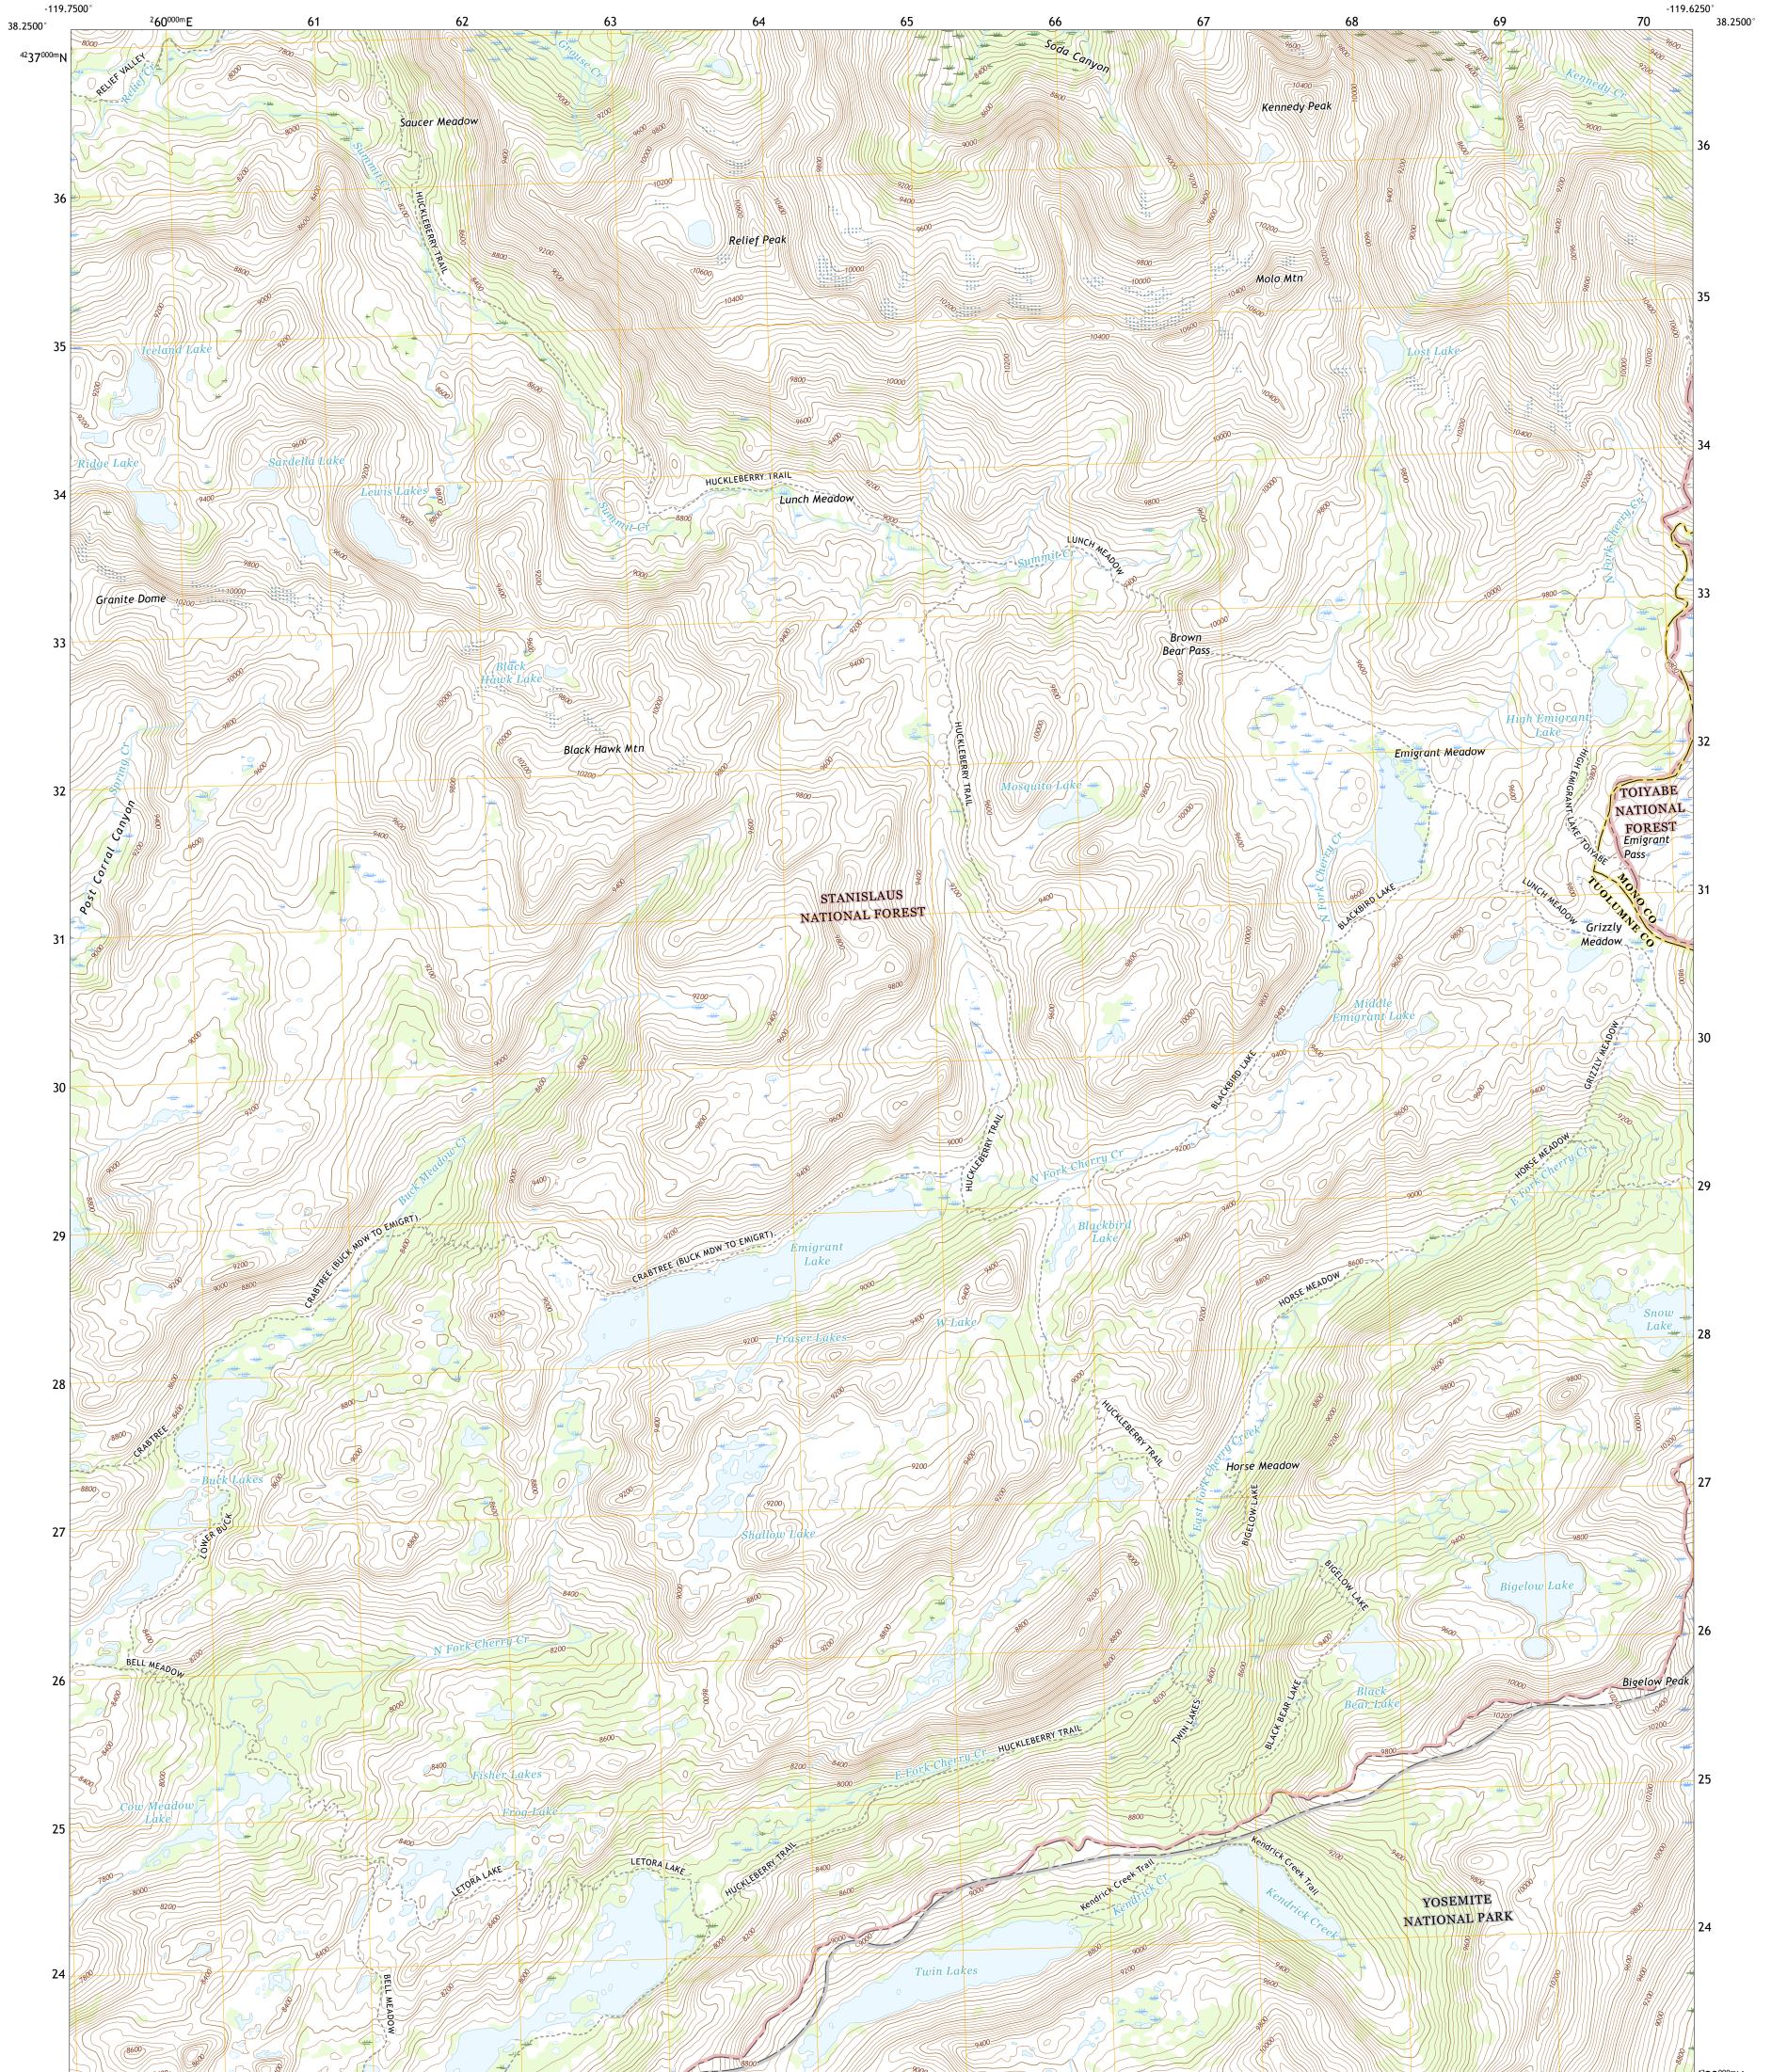

UTS STRIKE

EMIGRANT LAKE QUADRANGLE CALIFORNIA 7.5-MINUTE SERIES

**Produced by the United States Geological Survey** North American Datum of 1983 (NAD83) World Geodetic System of 1984 (WGS84). Projection and 1 000-meter grid:Universal Transverse Mercator, Zone 11S This map is not a legal document. Boundaries may be generalized for this map scale. Private lands within government reservations may not be shown. Obtain permission before entering private lands.