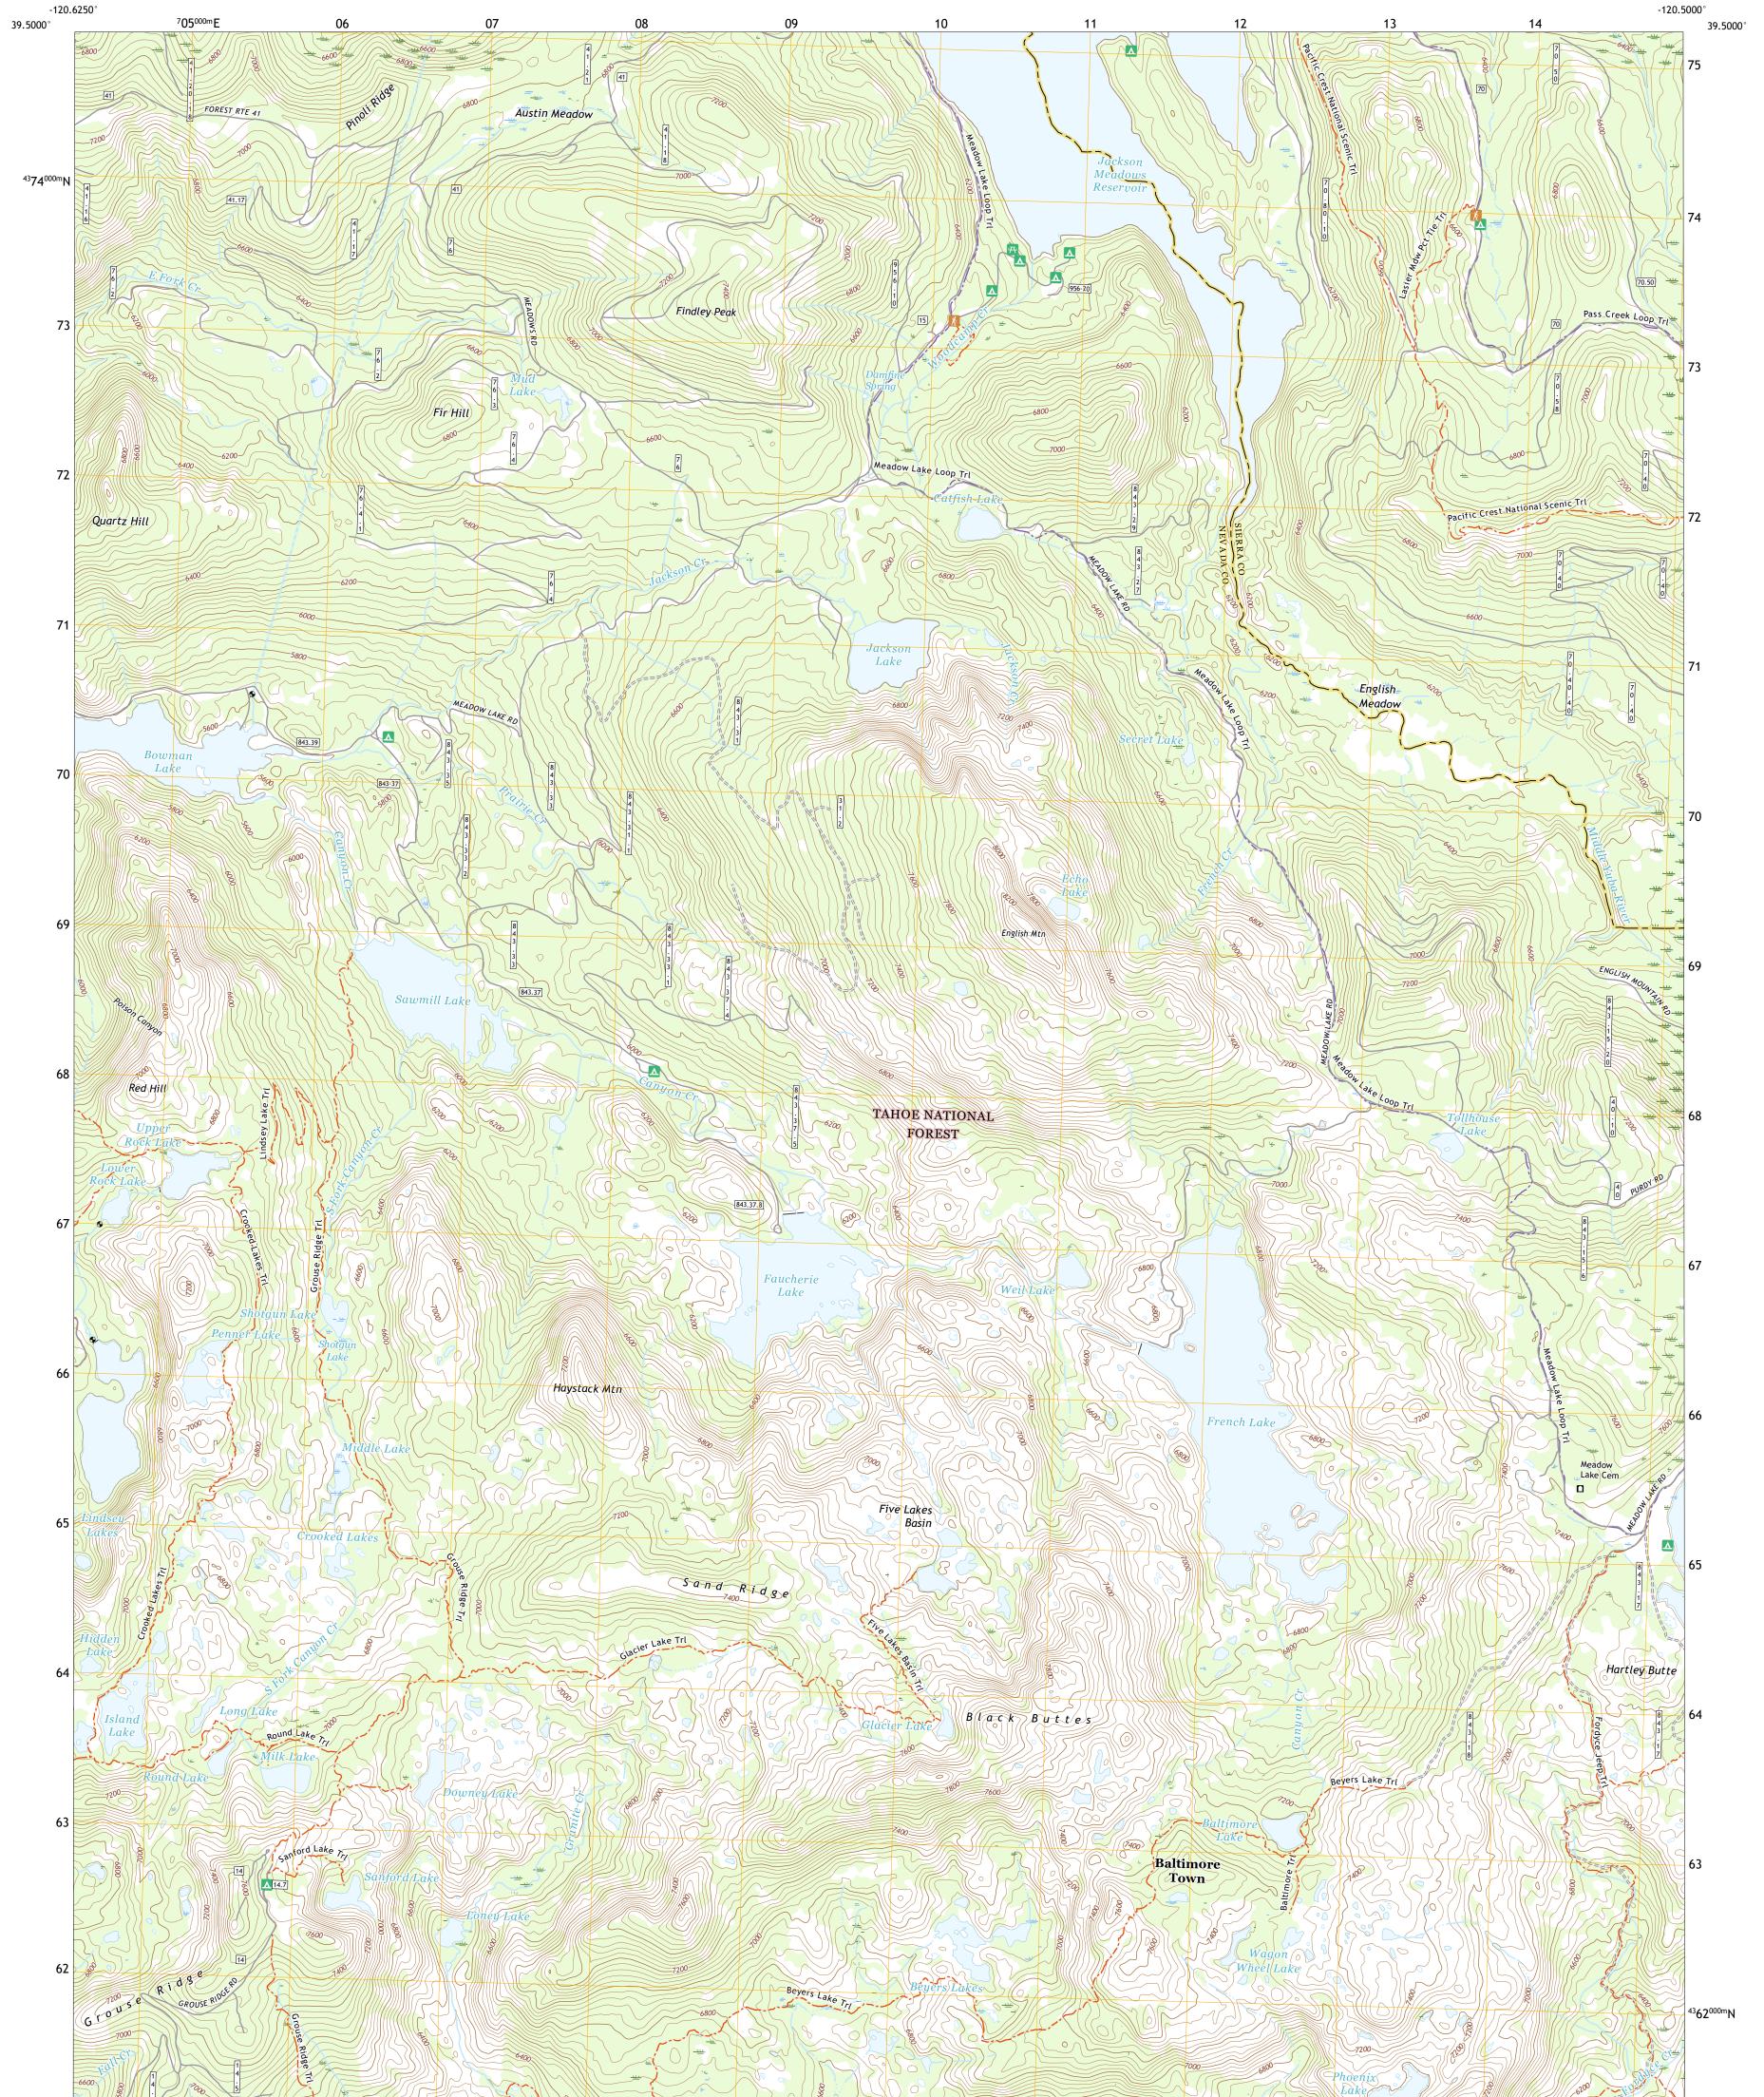

PORTST SERVICE

ENGLISH MOUNTAIN QUADRANGLE CALIFORNIA 7.5-MINUTE SERIES

Produced by the United States Geological Survey North American Datum of 1983 (NAD83) World Geodetic System of 1984 (WGS84). Projection and 1 000-meter grid:Universal Transverse Mercator, Zone 10S This map is not a legal document. Boundaries may be generalized for this map scale. Private lands within government reservations may not be shown. Obtain permission before entering private lands.