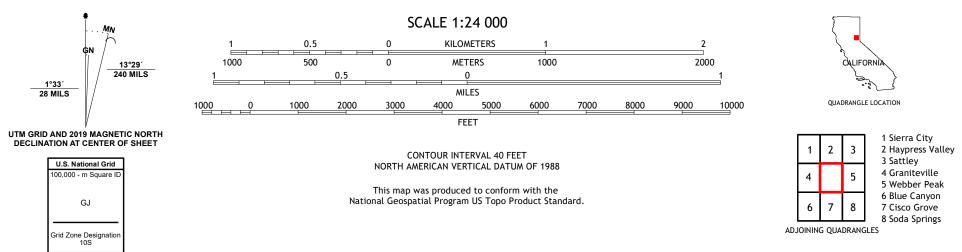

PORTST SERVICE

ENGLISH MOUNTAIN QUADRANGLE CALIFORNIA 7.5-MINUTE SERIES

Produced by the United States Geological Survey North American Datum of 1983 (NAD83) World Geodetic System of 1984 (WGS84). Projection and 1 000-meter grid:Universal Transverse Mercator, Zone 10S This map is not a legal document. Boundaries may be generalized for this map scale. Private lands within government reservations may not be shown. Obtain permission before entering private lands.