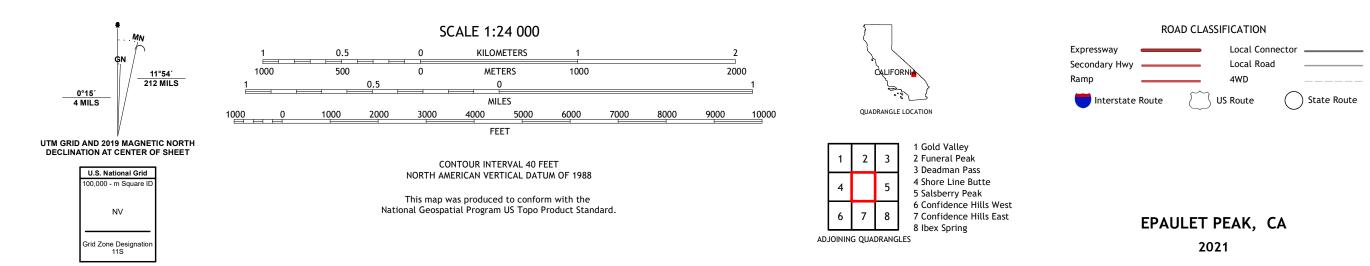

## U.S. DEPARTMENT OF THE INTERIOR U.S. GEOLOGICAL SURVEY

**Produced by the United States Geological Survey** North American Datum of 1983 (NAD83) World Geodetic System of 1984 (WGS84). Projection and 1 000-meter grid:Universal Transverse Mercator, Zone 11S This map is not a legal document. Boundaries may be generalized for this map scale. Private lands within government reservations may not be shown. Obtain permission before entering private lands.

Imagery......NAIP, July 2020 - July 2020 Roads......GNIS, 1981 - 2018 Names......GNIS, 1981 - 2018 Hydrography......GNIS, 1981 - 2018 Hydrography......National Hydrography Dataset, 2011 - 2019 Contours.....National Elevation Dataset, 2007 Boundaries.....Multiple sources; see metadata file 2016 - 2021 Public Land Survey System......BLM, 2020 Wetlands......BLM, 2020