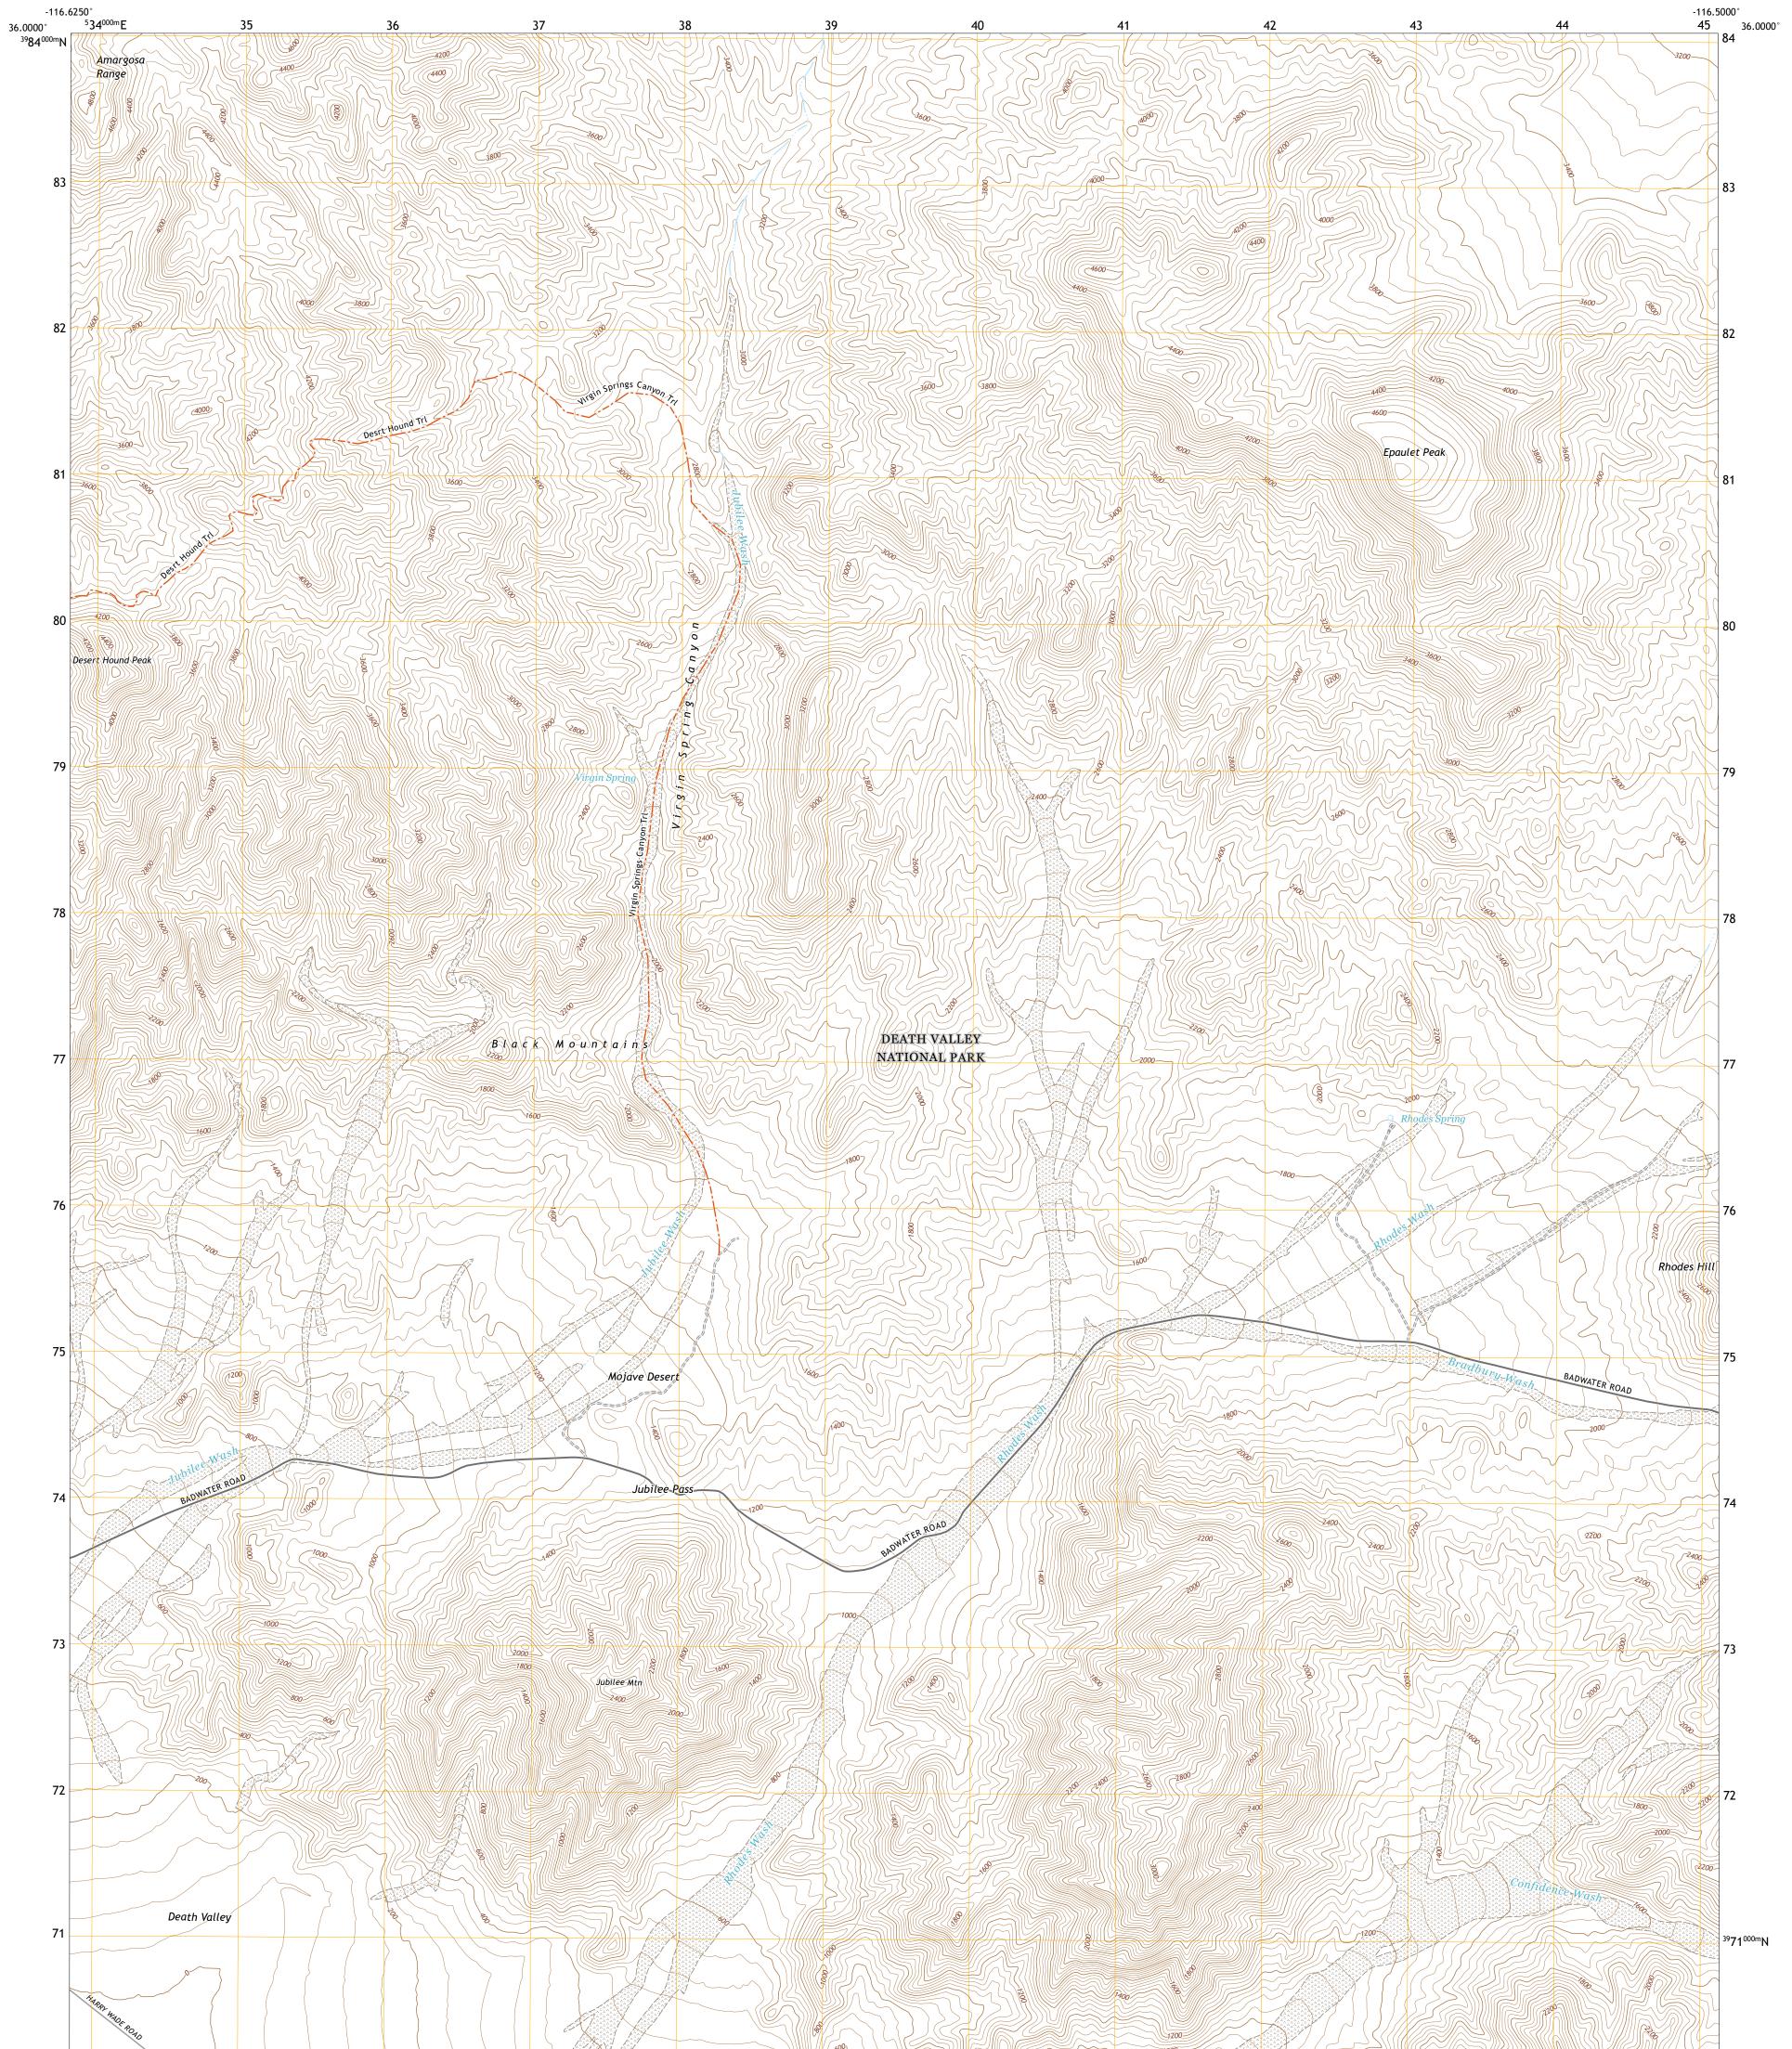

## U.S. DEPARTMENT OF THE INTERIOR U.S. GEOLOGICAL SURVEY

**Produced by the United States Geological Survey** North American Datum of 1983 (NAD83) World Geodetic System of 1984 (WGS84). Projection and 1 000-meter grid:Universal Transverse Mercator, Zone 11S This map is not a legal document. Boundaries may be generalized for this map scale. Private lands within government reservations may not be shown. Obtain permission before entering private lands.

Imagery......NAIP, July 2020 - July 2020 Roads......GNIS, 1981 - 2018 Names......GNIS, 1981 - 2018 Hydrography......GNIS, 1981 - 2018 Hydrography......National Hydrography Dataset, 2011 - 2019 Contours.....National Elevation Dataset, 2007 Boundaries.....Multiple sources; see metadata file 2016 - 2021 Public Land Survey System......BLM, 2020 Wetlands......BLM, 2020