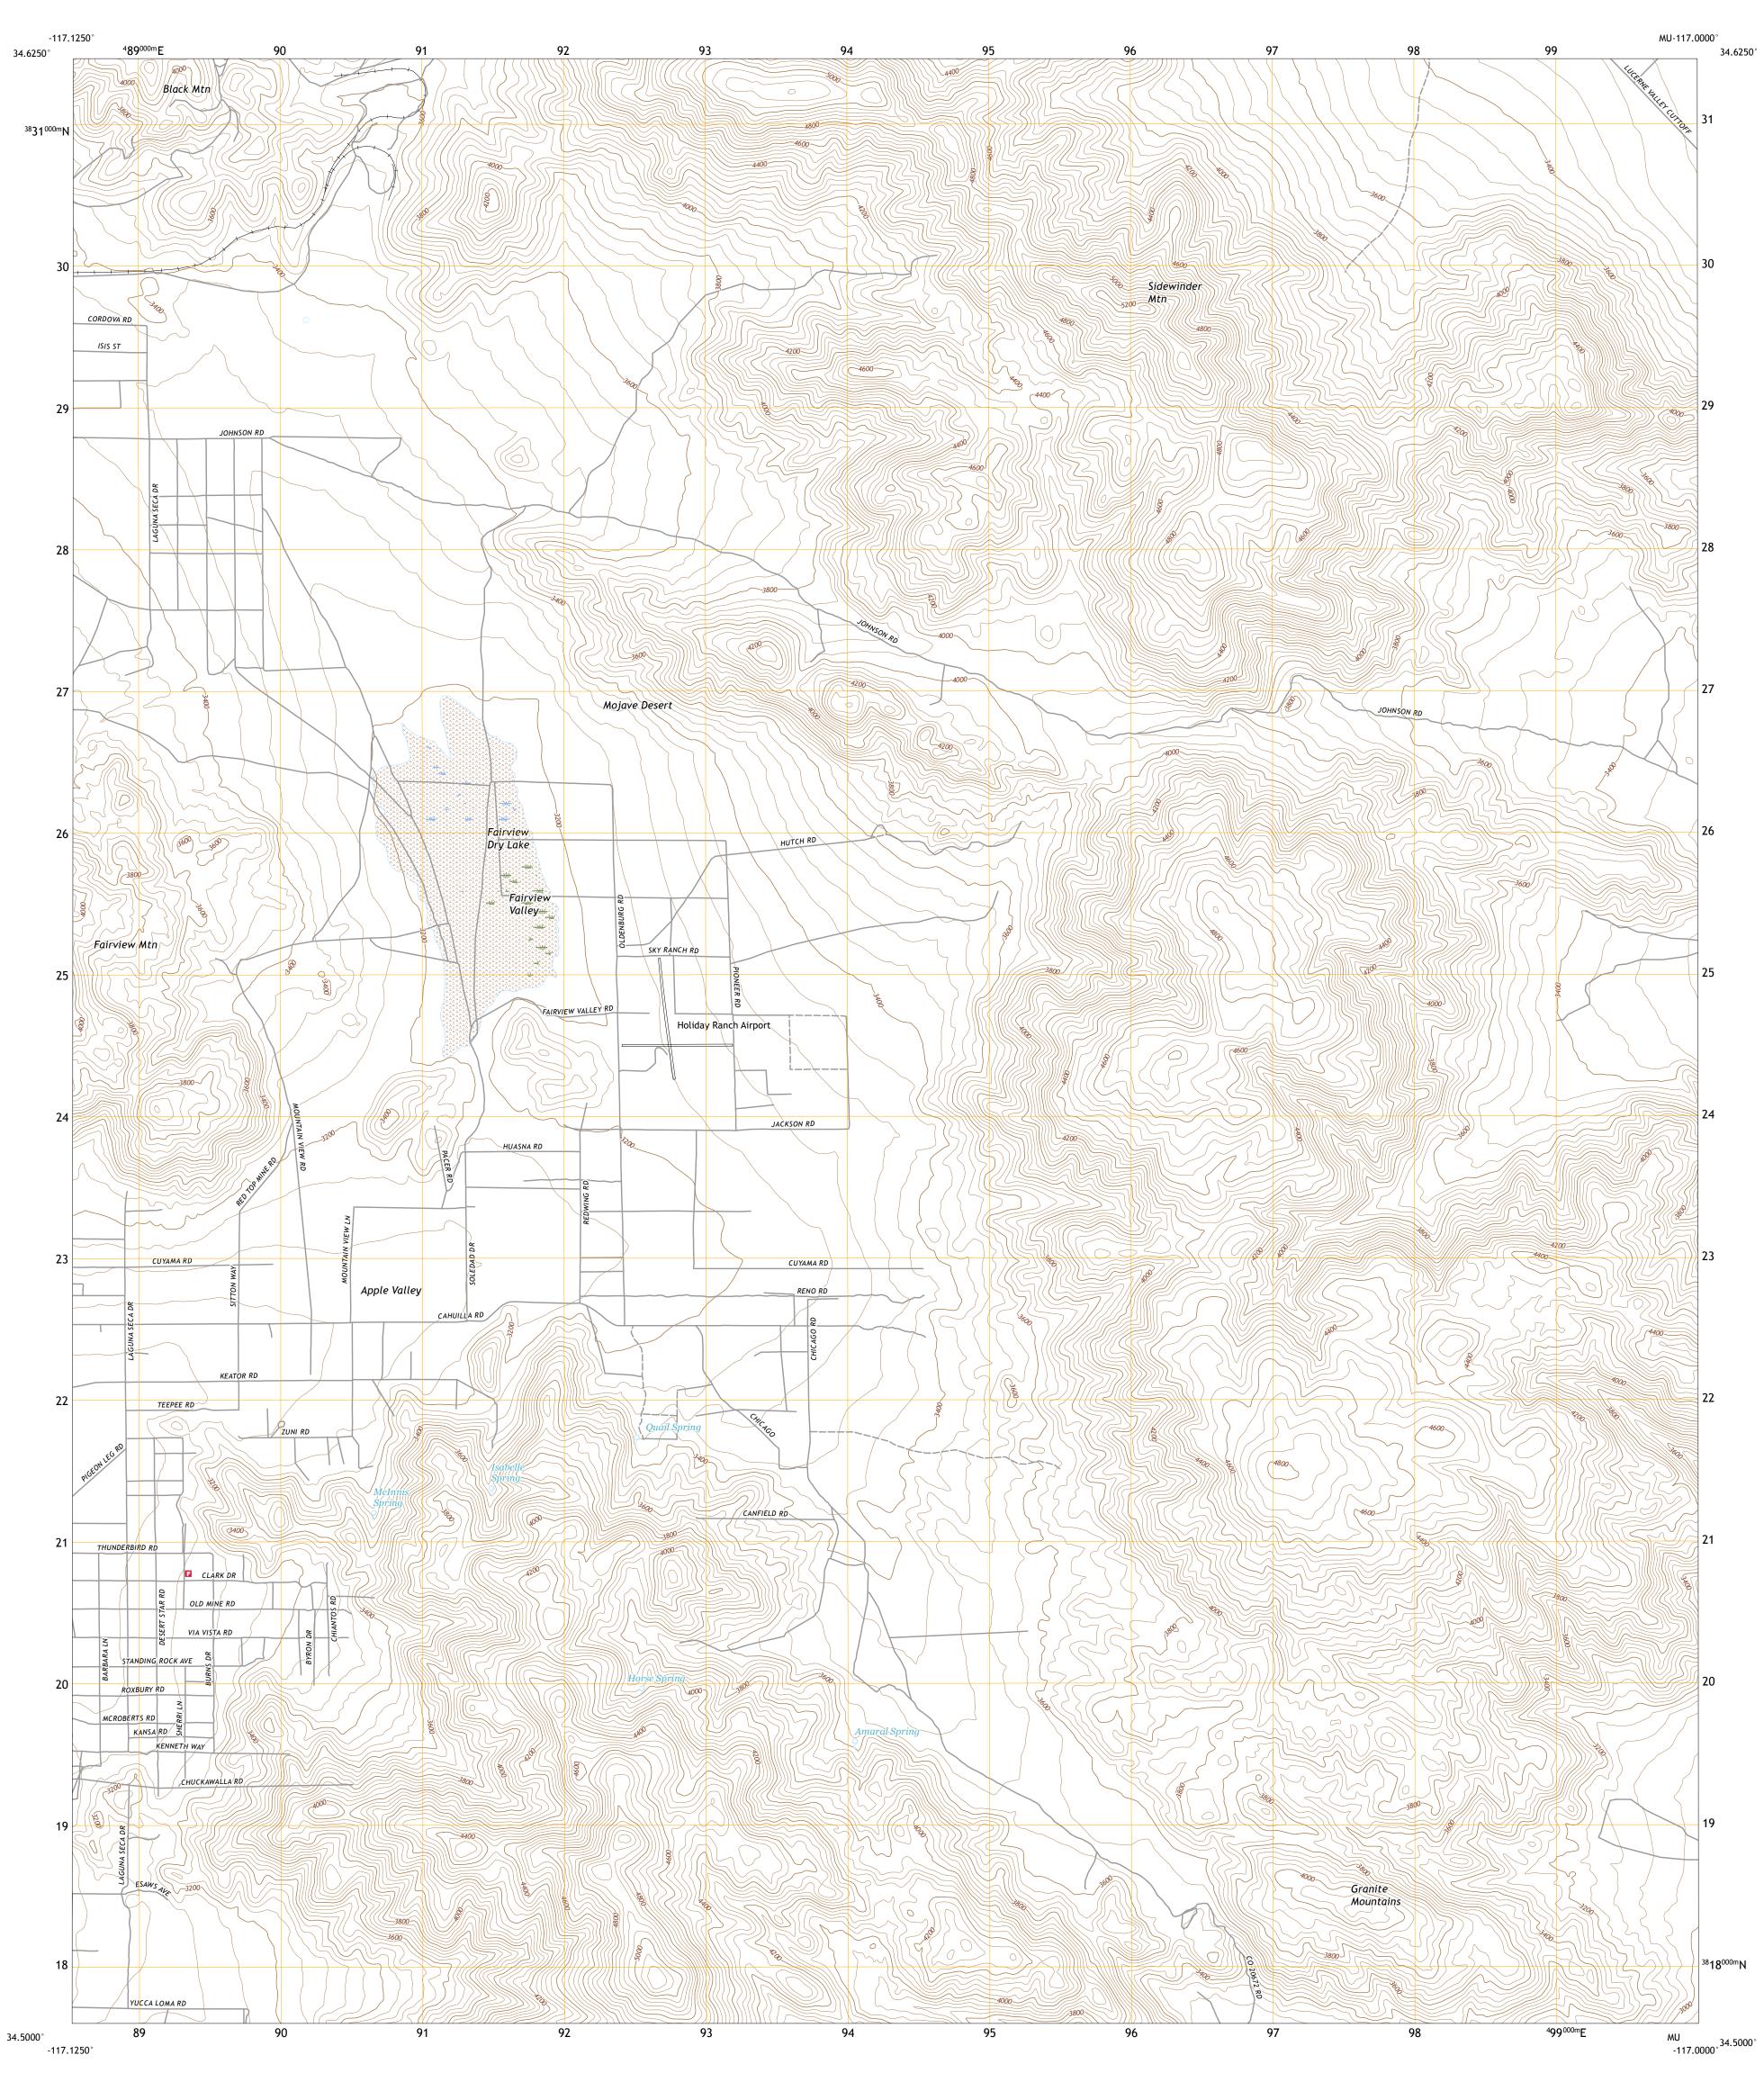

SCALE 1:24 000

KILOMETERS

METERS

MILES

4000 5000

Produced by the United States Geological Survey

This map is not a legal document. Boundaries may be generalized for this map scale. Private lands within government reservations may not be shown. Obtain permission before

.......NAIP, May 2016 - October 2016
U.S. Census Bureau, 2016
......GNIS, 1981 - 2016

UTM GRID AND 2017 MAGNETIC NORTH DECLINATION AT CENTER OF SHEET

MU

Grid Zone Designation 11S

North American Datum of 1983 (NAD83) World Geodetic System of 1984 (WGS84). Projection and 1 000-meter grid:Universal Transverse Mercator, Zone 11S

entering private lands.

Imagery.... Roads..... Names.....

2018

QUADRANGLE LOCATION