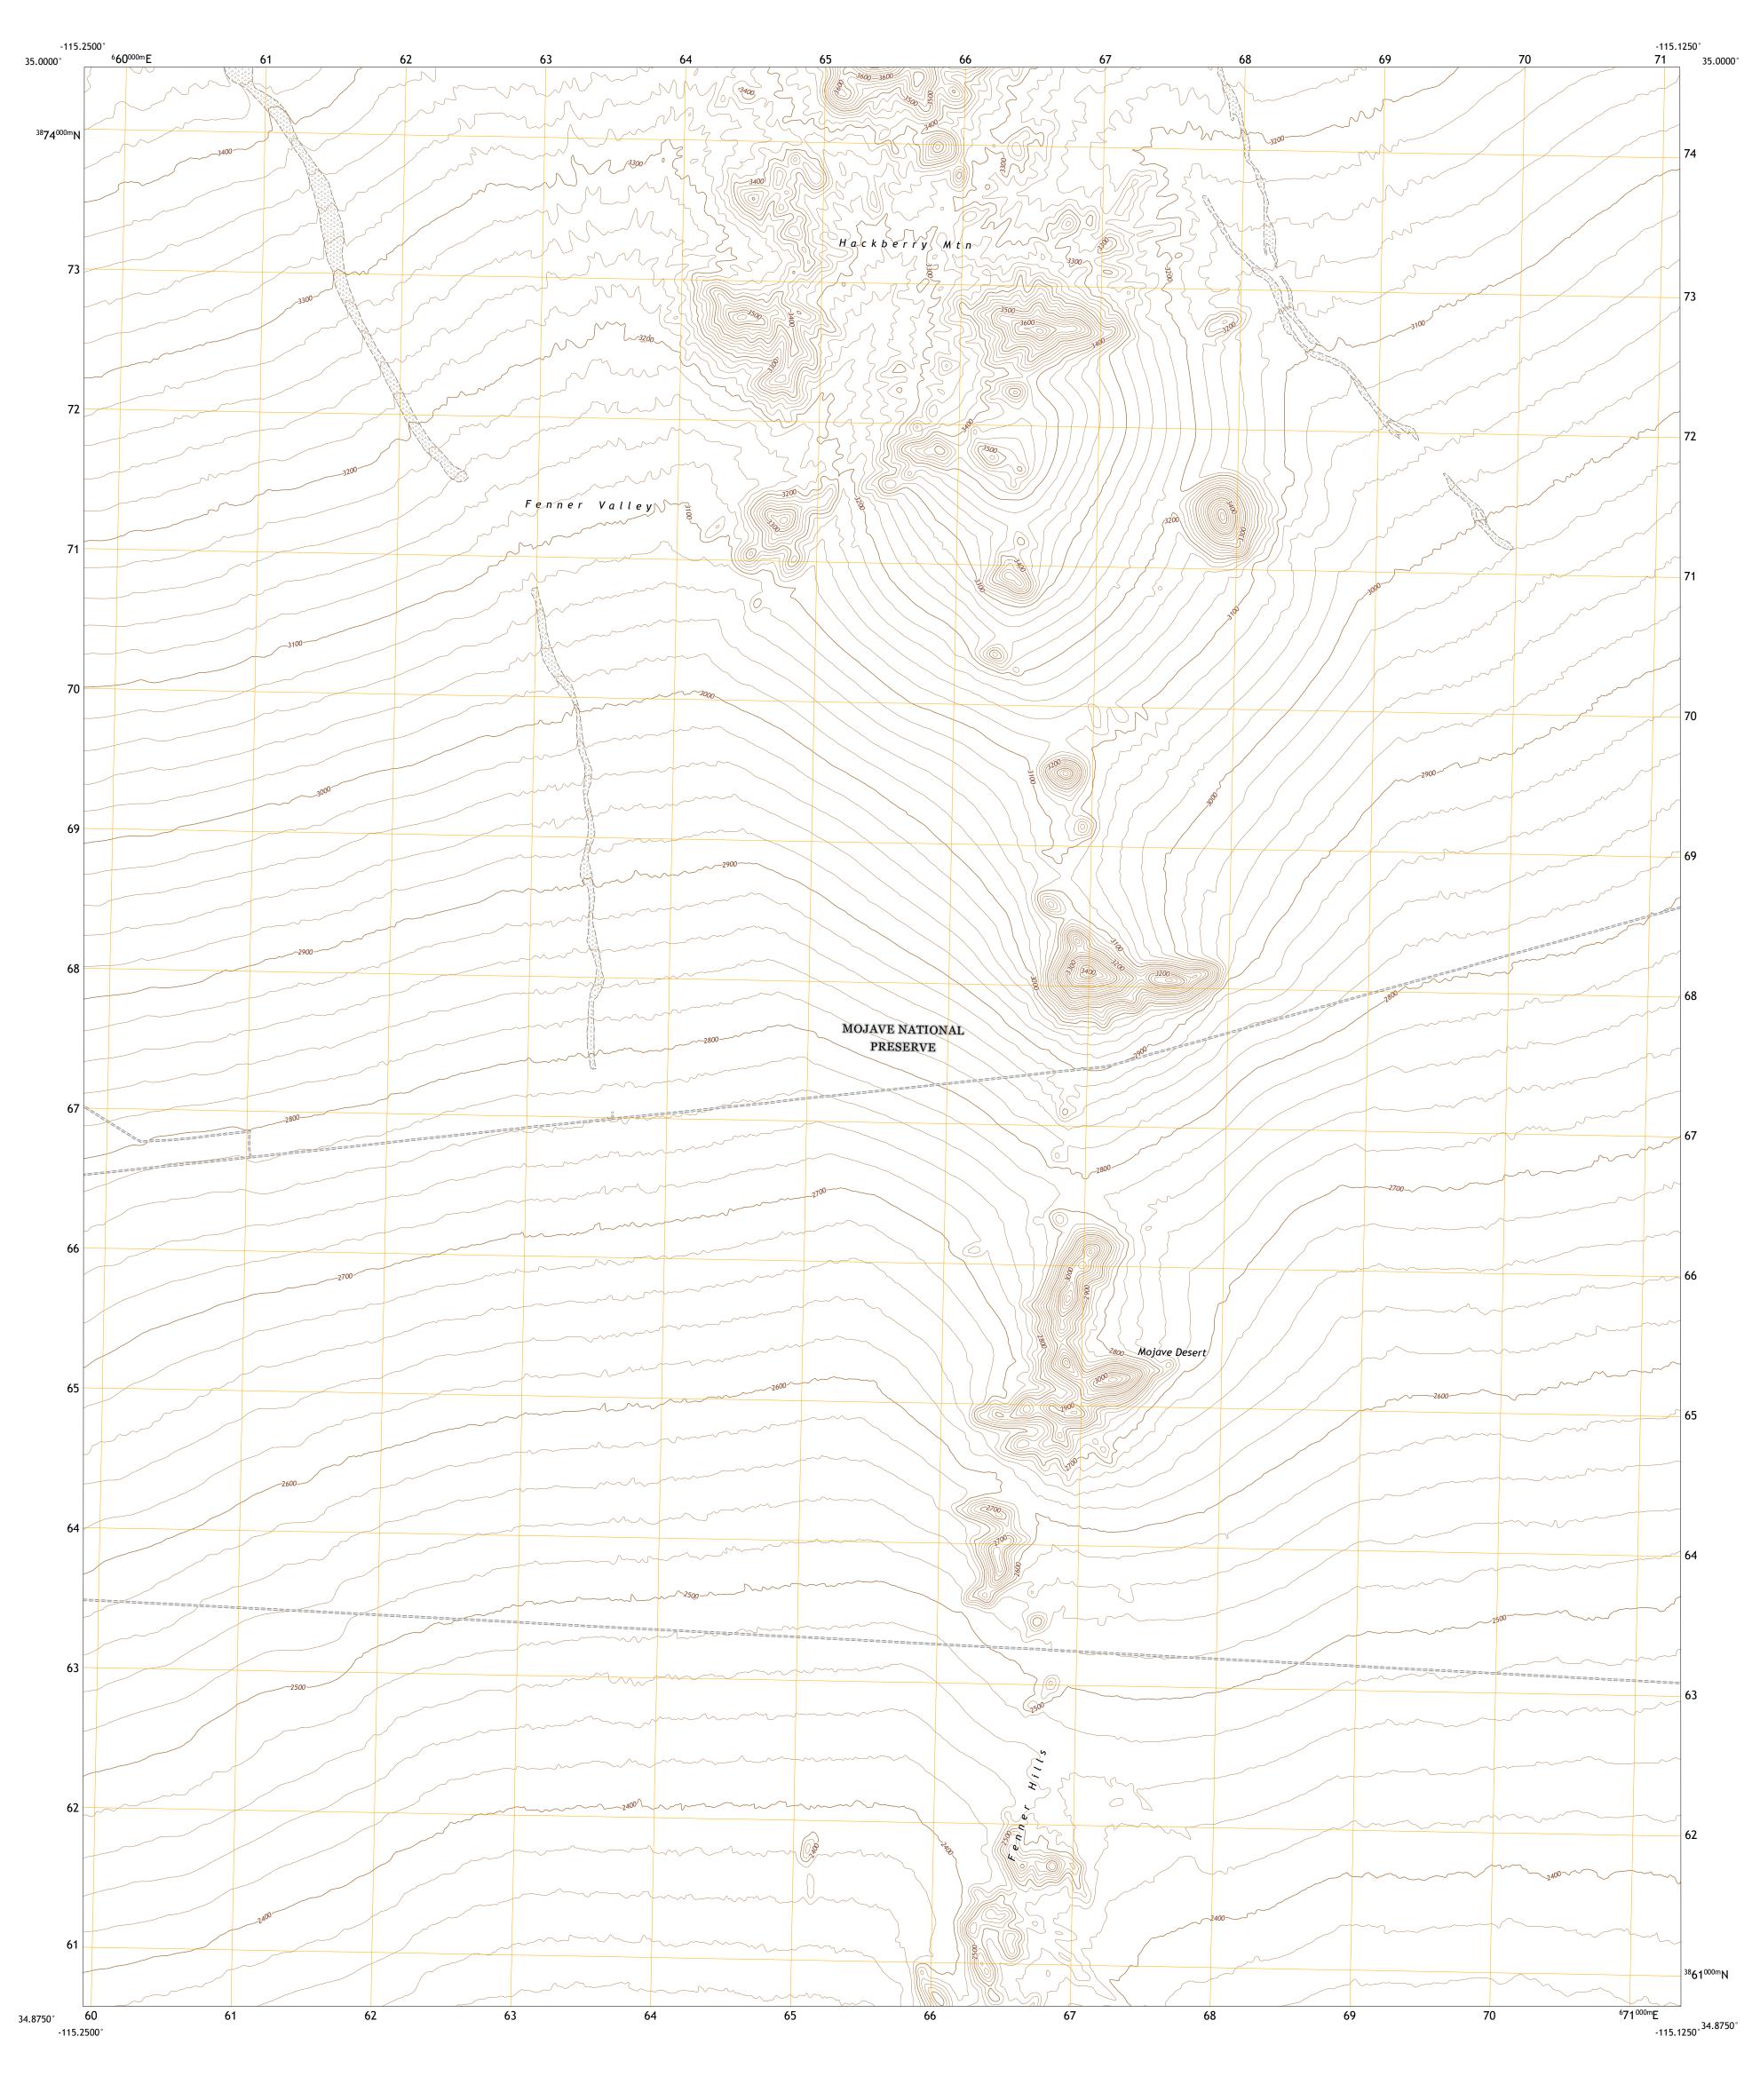

1°2′ 18 MILS

UTM GRID AND 2019 MAGNETIC NORTH DECLINATION AT CENTER OF SHEET

Grid Zone Designation

Produced by the United States Geological Survey

generalized for this map scale. Private lands within government reservations may not be shown. Obtain permission before

North American Datum of 1983 (NAD83) World Geodetic System of 1984 (WGS84). Projection and 1 000-meter grid:Universal Transverse Mercator, Zone 11S

This map is not a legal document. Boundaries may be

entering private lands.



This map was produced to conform with the National Geospatial Program US Topo Product Standard.



ROAD CLASSIFICATION

US Route

Secondary Hwy

Interstate Route

Ramp

Local Road

State Route

4WD