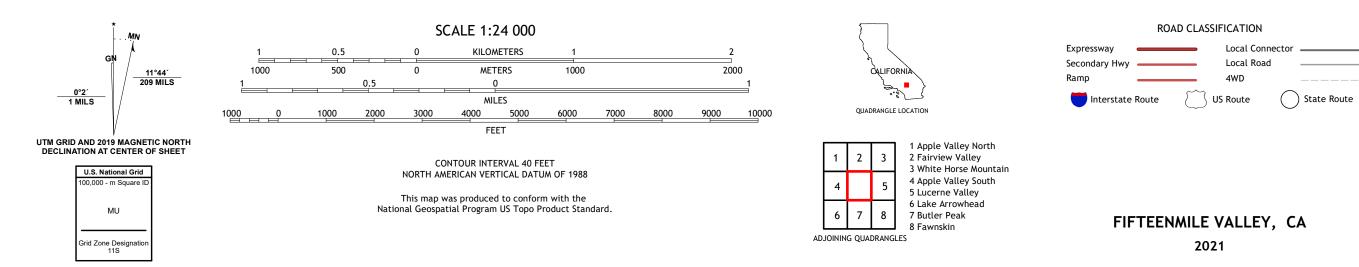

## FIFTEENMILE VALLEY QUADRANGLE CALIFORNIA - SAN BERNARDINO COUNTY 7.5-MINUTE SERIES

Produced by the United States Geological Survey North American Datum of 1983 (NAD83) World Geodetic System of 1984 (WGS84). Projection and 1 000-meter grid:Universal Transverse Mercator, Zone 11S This map is not a legal document. Boundaries may be generalized for this map scale. Private lands within government reservations may not be shown. Obtain permission before entering private lands.