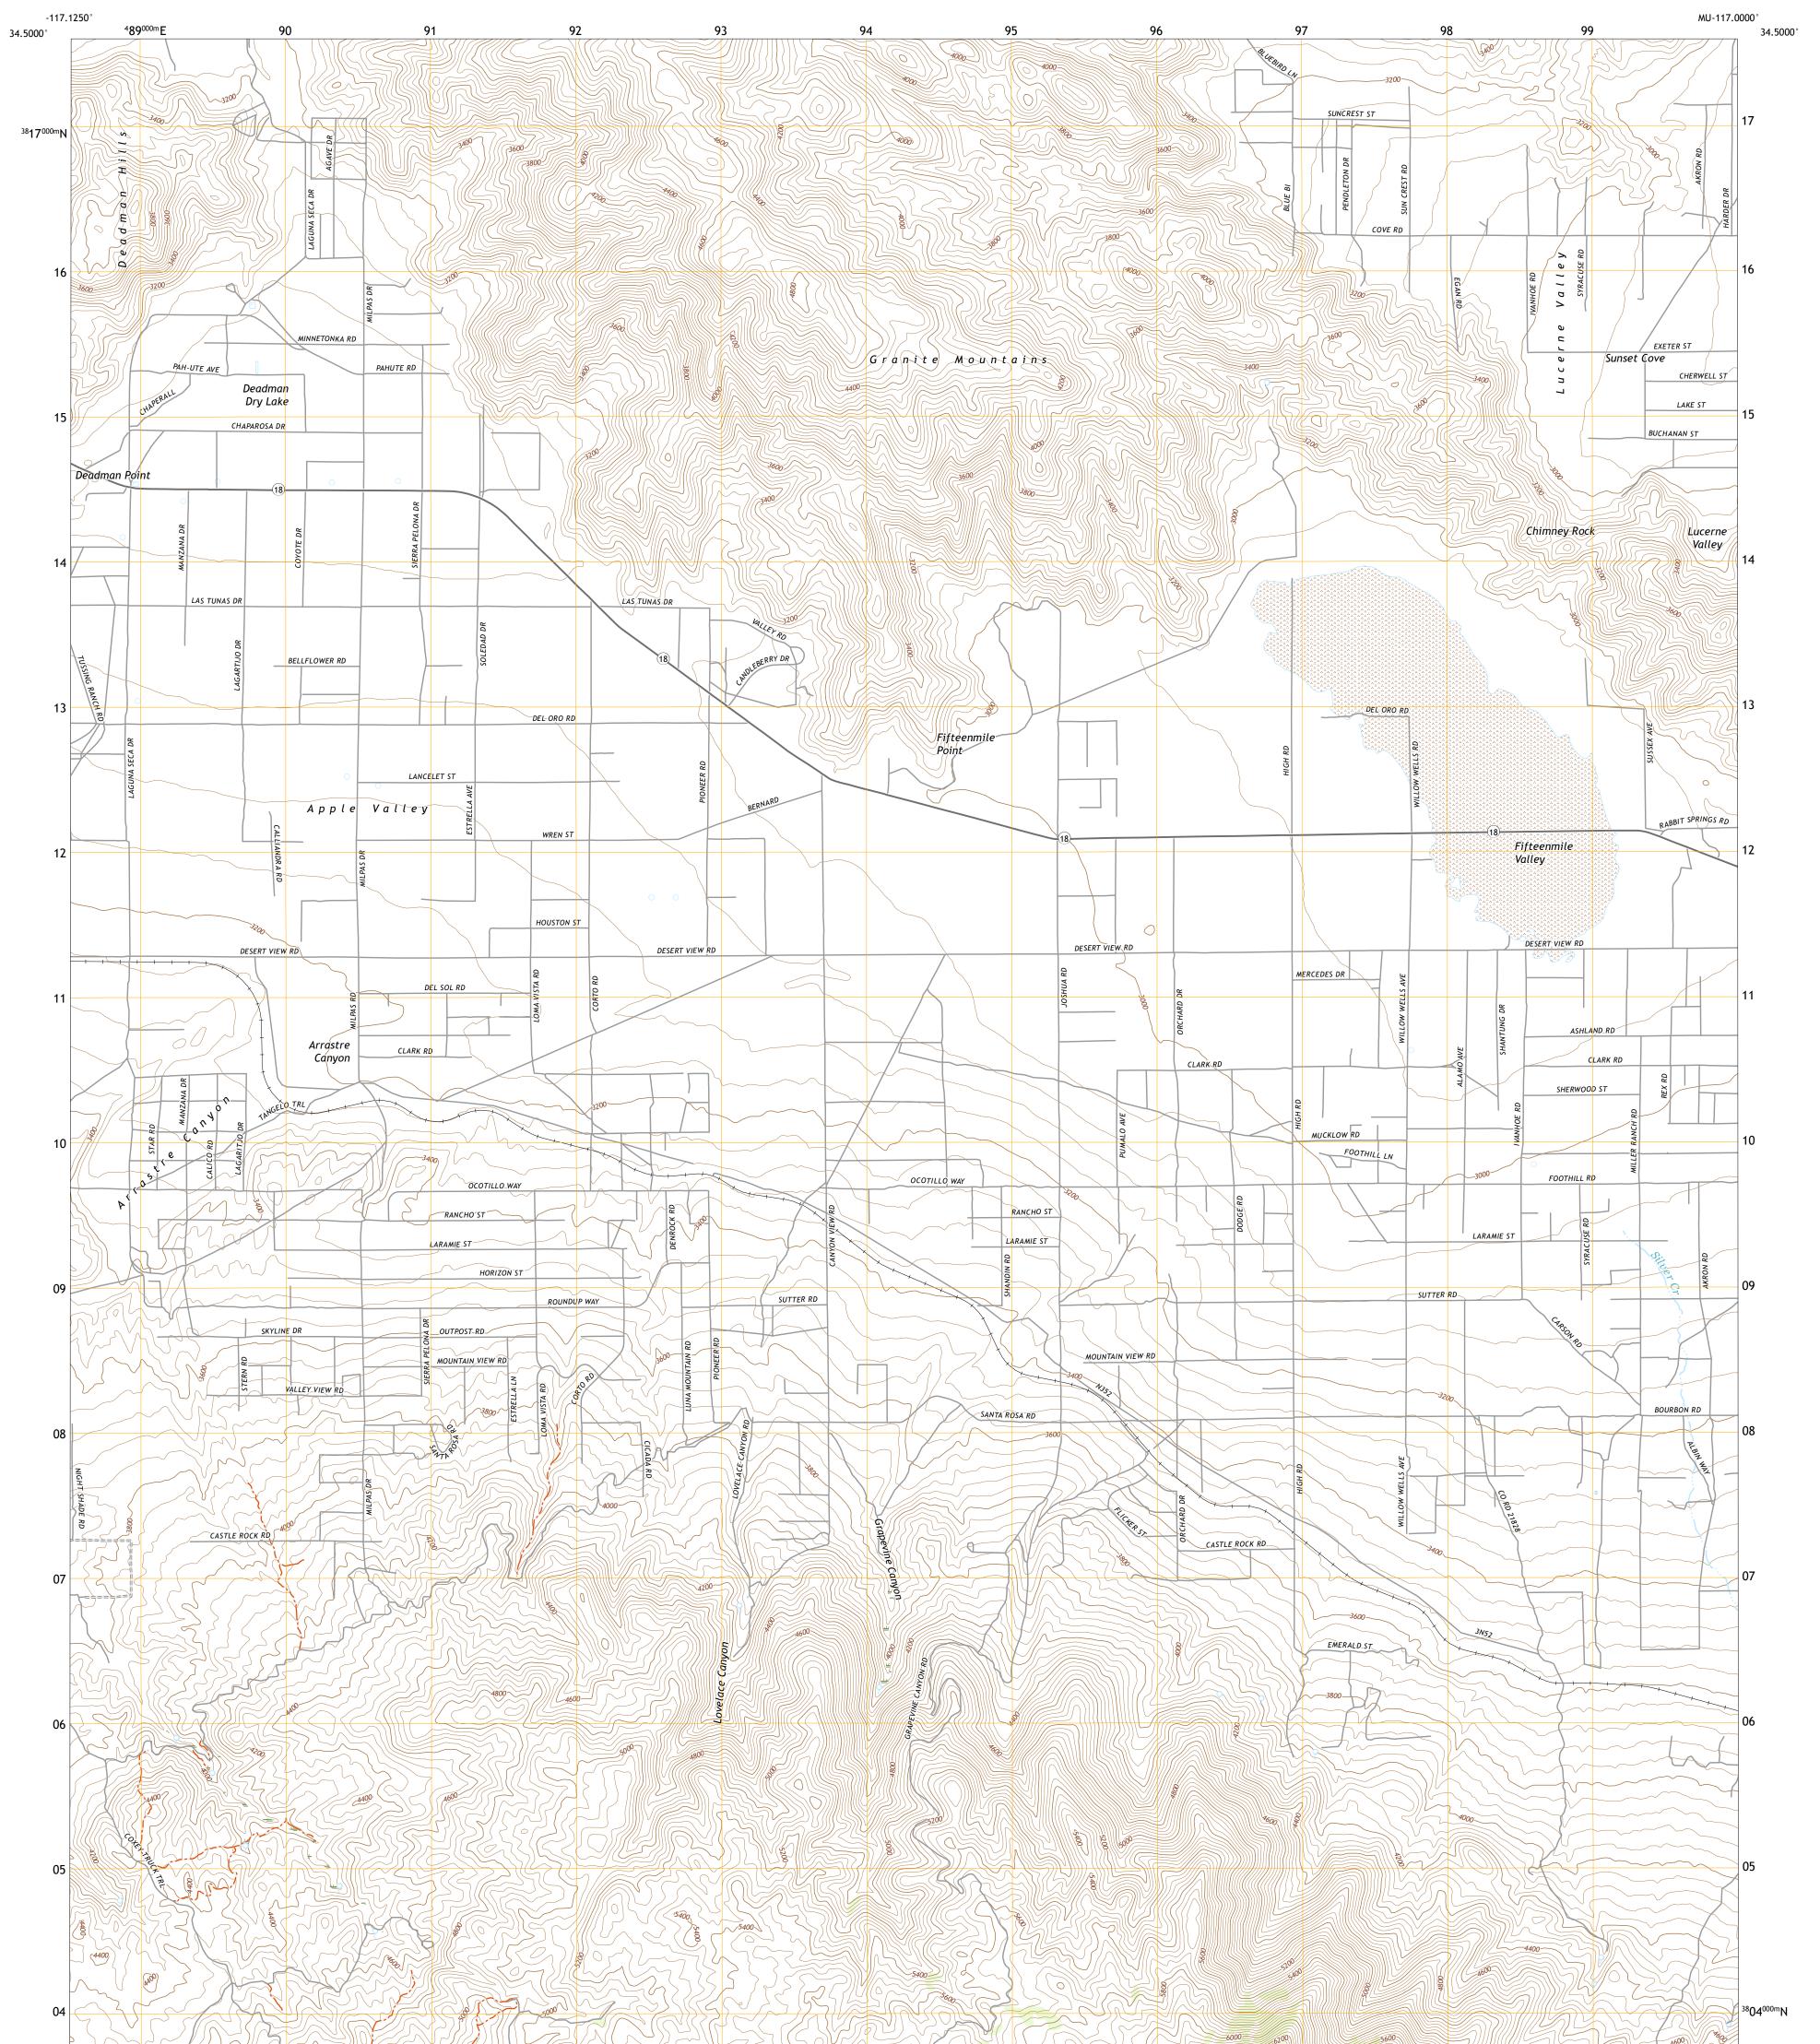

## FIFTEENMILE VALLEY QUADRANGLE CALIFORNIA - SAN BERNARDINO COUNTY 7.5-MINUTE SERIES

Produced by the United States Geological Survey North American Datum of 1983 (NAD83) World Geodetic System of 1984 (WGS84). Projection and 1 000-meter grid:Universal Transverse Mercator, Zone 11S This map is not a legal document. Boundaries may be generalized for this map scale. Private lands within government reservations may not be shown. Obtain permission before entering private lands.

Imagery......NAIP, April 2020 - April 2020 Roads......GNIS, 1981 - 2021 Hydrography......GNIS, 1981 - 2021 Hydrography......National Hydrography Dataset, 2001 - 2020 Contours.....National Elevation Dataset, 2006 Boundaries.....Multiple sources; see metadata file 2019 - 2021 Public Land Survey System......BLM, 2020 Wetlands......BLM, 2020