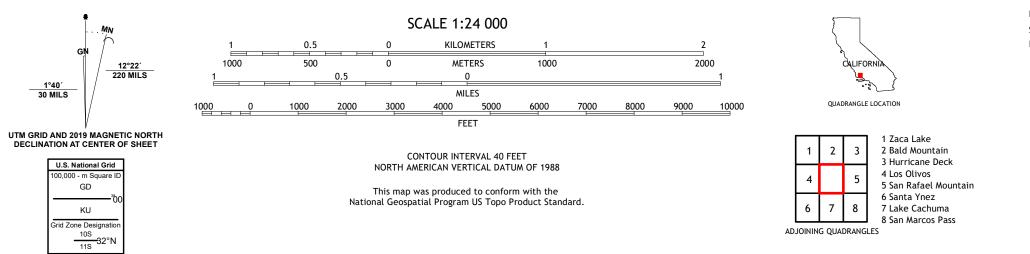

TENTEST SPRACE

FIGUEROA MOUNTAIN QUADRANGLE CALIFORNIA - SANTA BARBARA COUNTY 7.5-MINUTE SERIES

Produced by the United States Geological Survey North American Datum of 1983 (NAD83) World Geodetic System of 1984 (WGS84). Projection and 1 000-meter grid:Universal Transverse Mercator, Zone 115 This map is not a legal document. Boundaries may be generalized for this map scale. Private lands within government reservations may not be shown. Obtain permission before entering private lands.