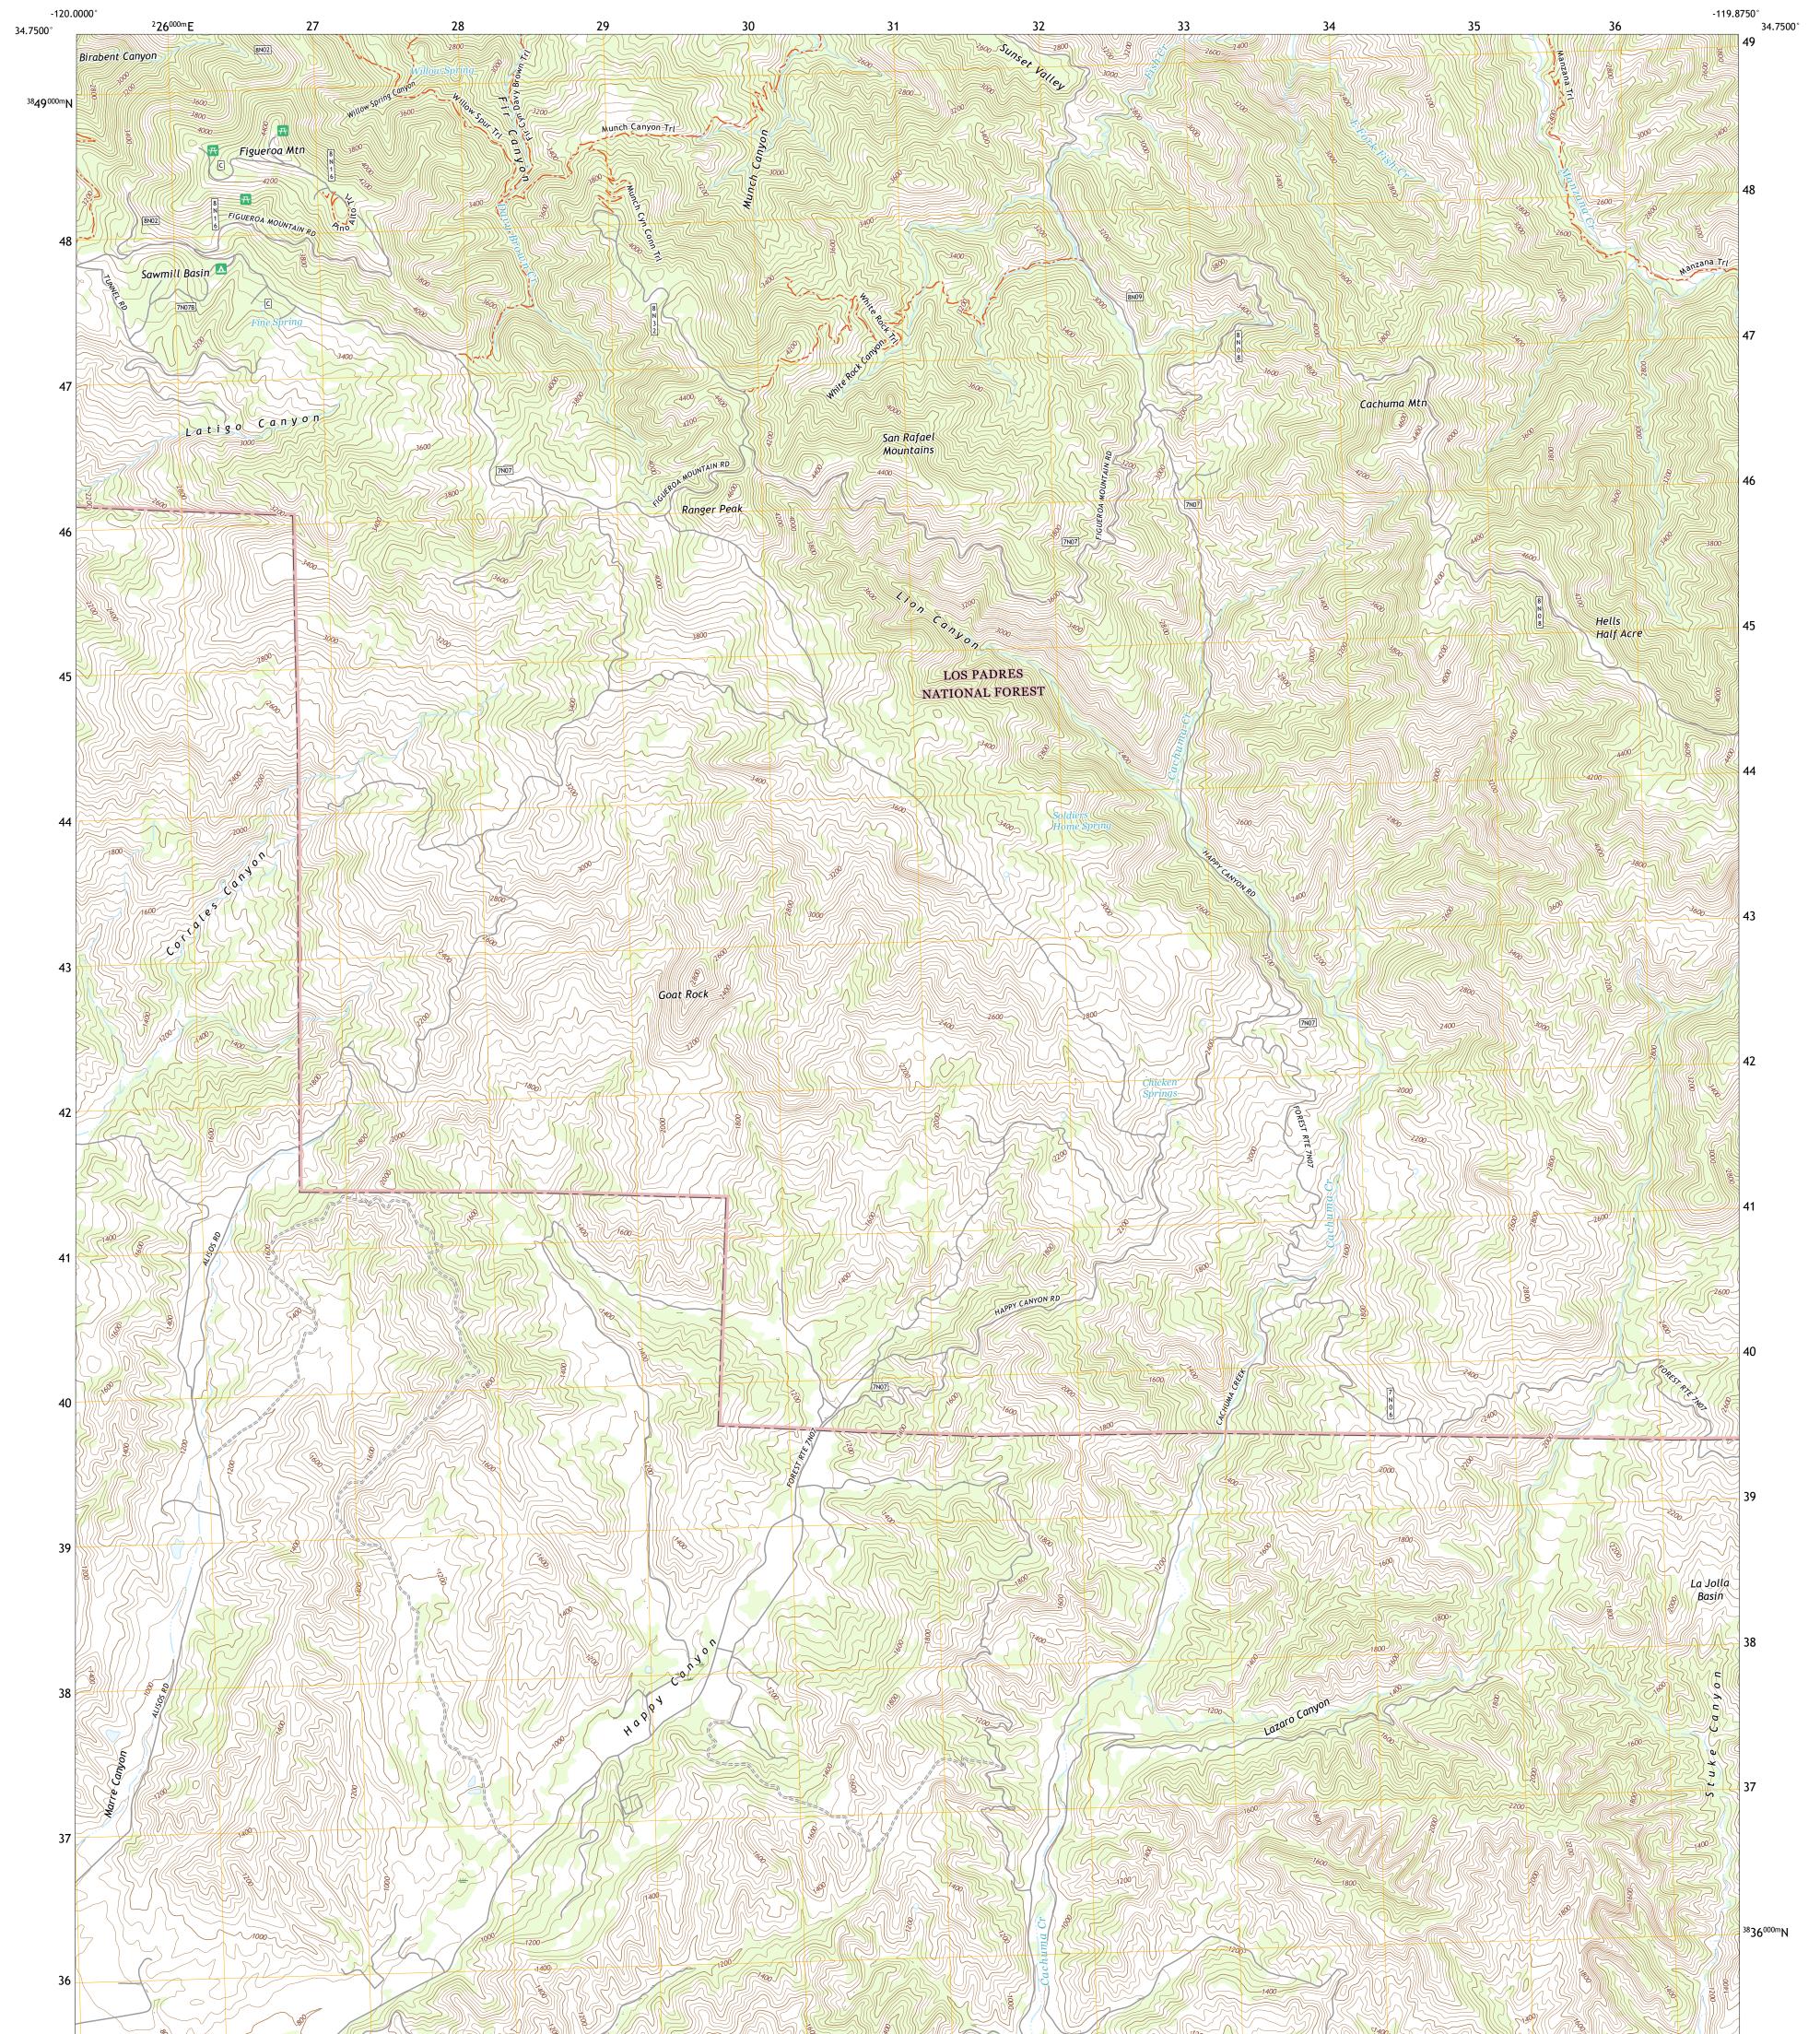

TENTEST SPRACE

FIGUEROA MOUNTAIN QUADRANGLE CALIFORNIA - SANTA BARBARA COUNTY 7.5-MINUTE SERIES

Produced by the United States Geological Survey North American Datum of 1983 (NAD83) World Geodetic System of 1984 (WGS84). Projection and 1 000-meter grid:Universal Transverse Mercator, Zone 115 This map is not a legal document. Boundaries may be generalized for this map scale. Private lands within government reservations may not be shown. Obtain permission before entering private lands.

Imagery......NAIP, May 2020 - May 2020 Roads......U.S. Census Bureau, 2016 - 2018 Roads within US Forest Service Lands.......FSTopo Data with limited Forest Service updates, 2018 - 2018 Names.......GNIS, 1981 - 2021 Hydrography......National Hydrography Dataset, 2001 - 2021 Contours......Nultiple sources; see metadata file 2017 - 2021 Public Land Survey System.......BLM, 2020 Wetlands......FWS National Wetlands Inventory 1976 - 2010

## FIGUEROA MOUNTAIN, CA

2022