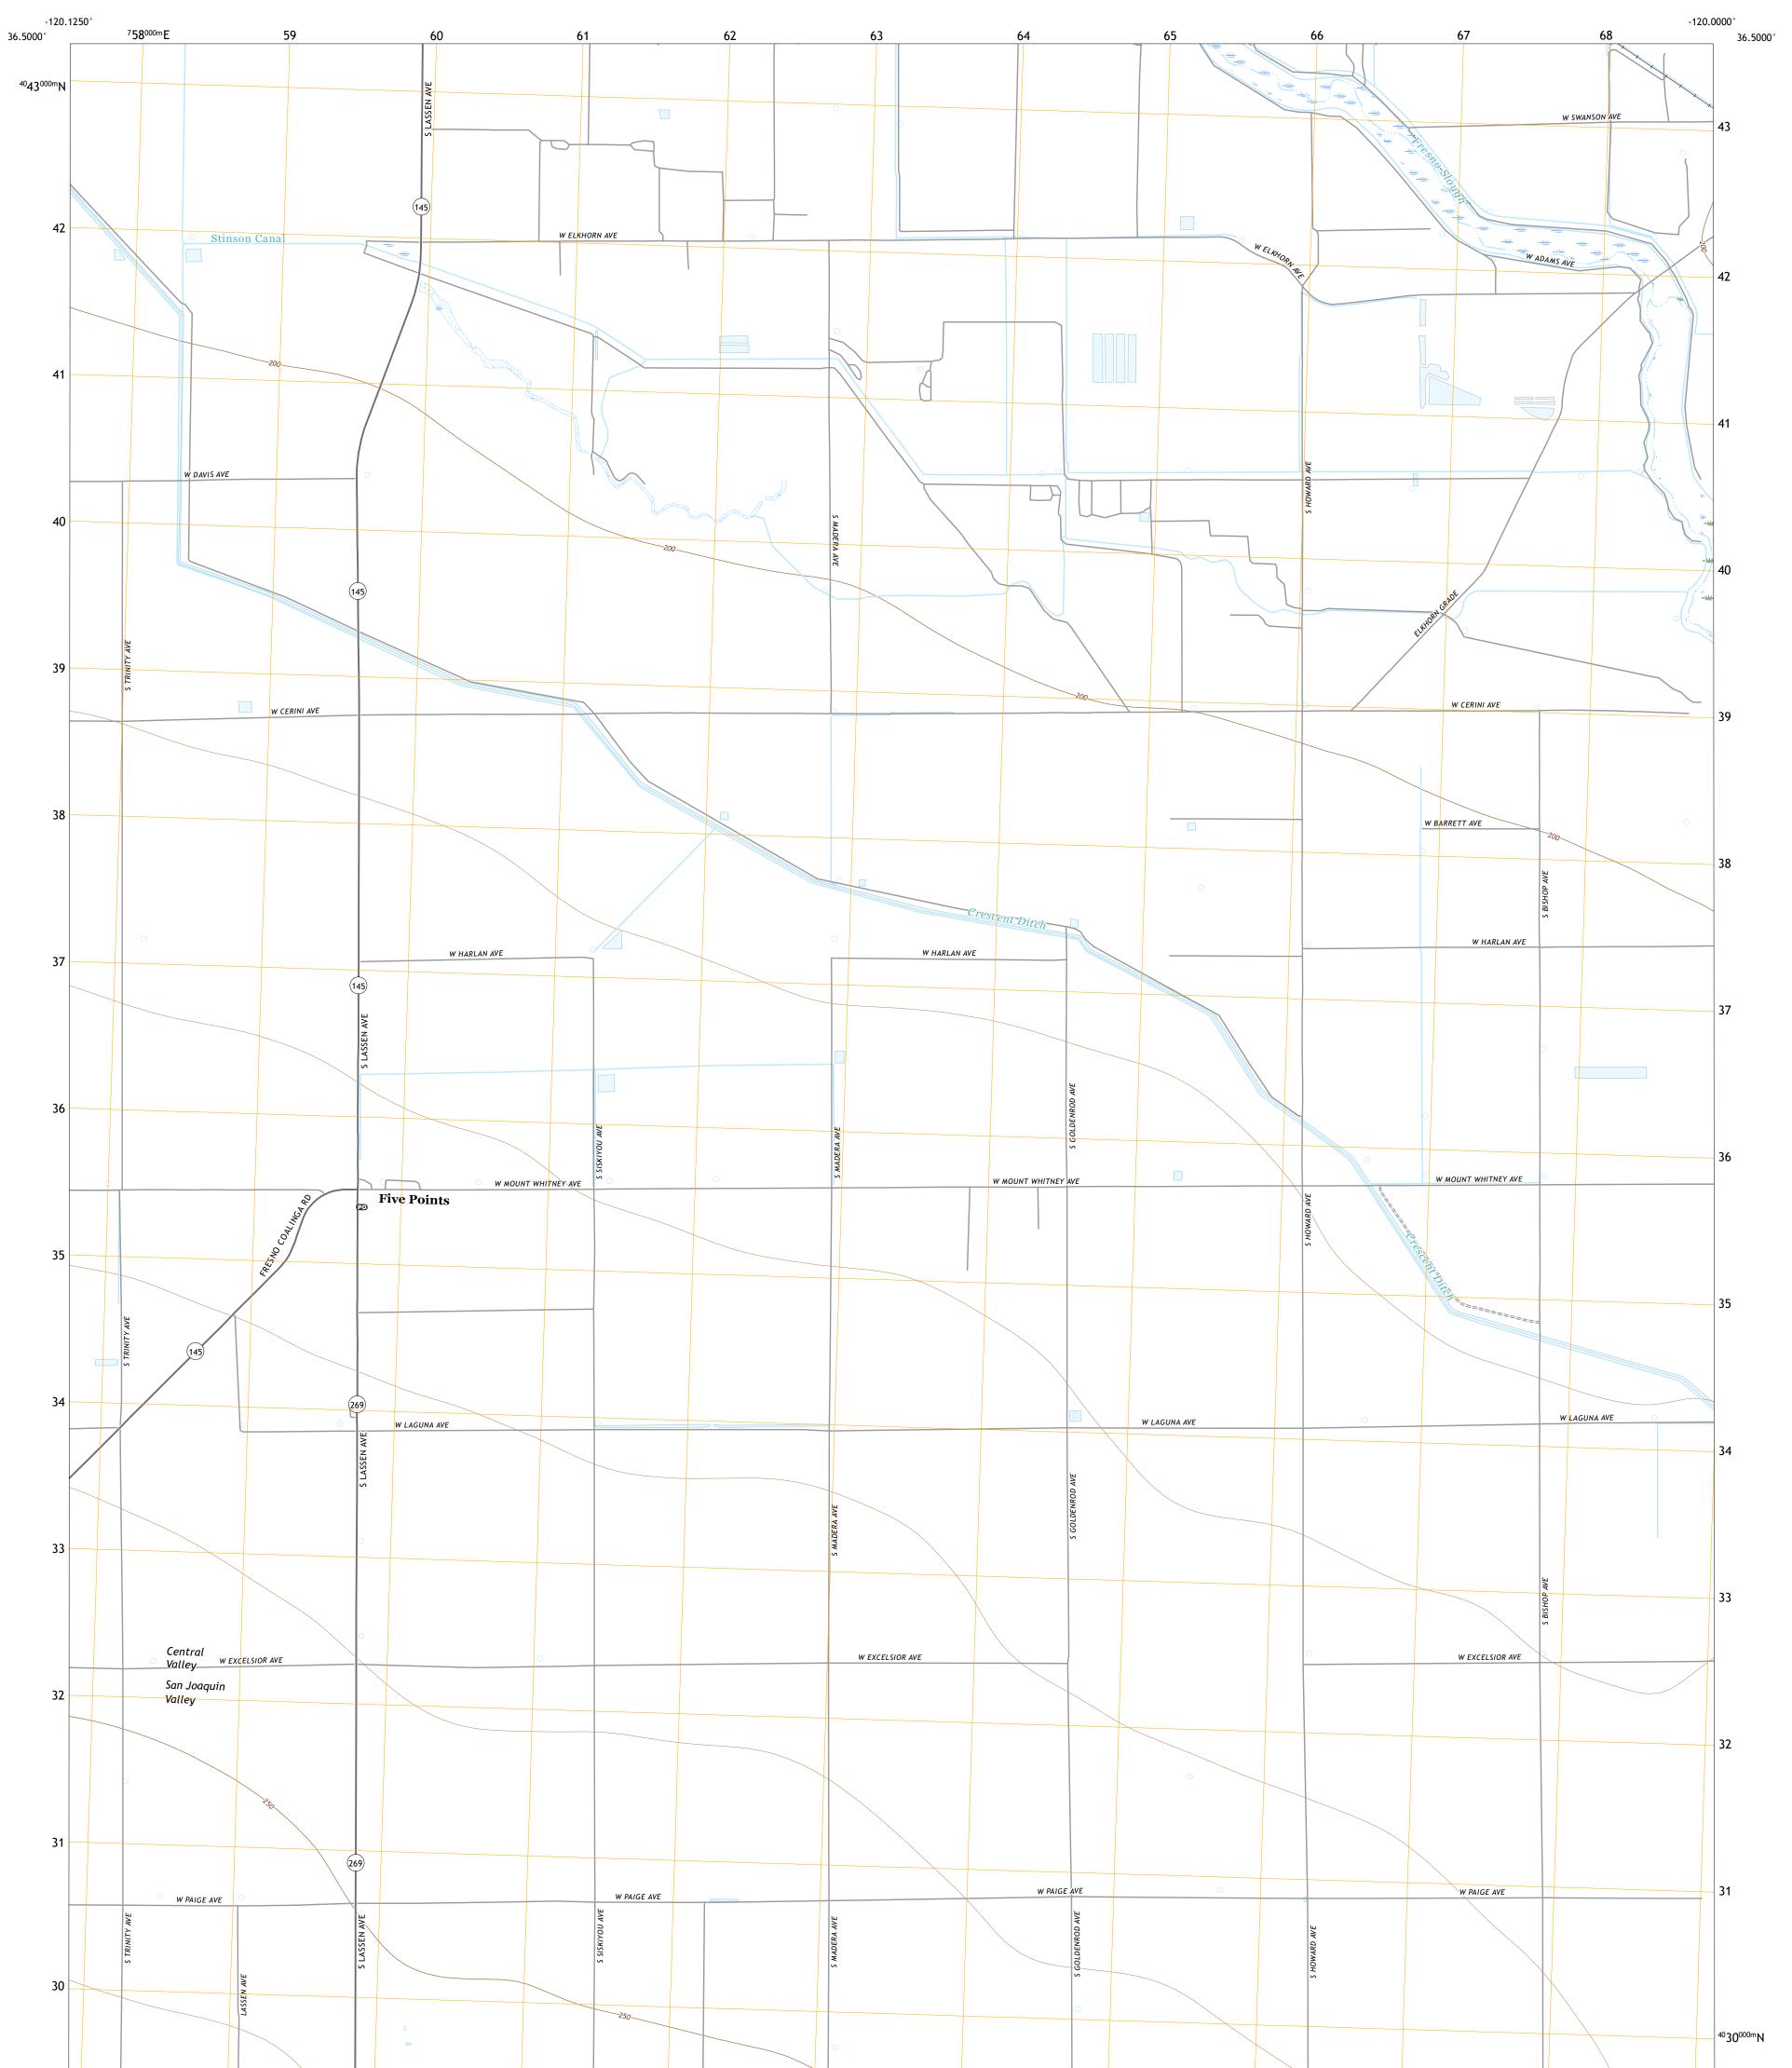

The National Map US Topo







Produced by the United States Geological Survey North American Datum of 1983 (NAD83) World Geodetic System of 1984 (WGS84). Projection and 1 000-meter grid:Universal Transverse Mercator, Zone 105\115 This map is not a legal document. Boundaries may be generalized for this map scale. Private lands within government reservations may not be shown. Obtain permission before entering private lands.

1°45´ 31 MILS

U.S. DEPARTMENT OF THE INTERIOR U.S. GEOLOGICAL SURVEY



ROAD CLASSIFICATION Local Connector \_\_\_\_\_ Expressway Local Road Secondary Hwy 🗕 \_\_\_\_\_ 4WD US Route State Route lnterstate Route

FIVE POINTS, CA

2021