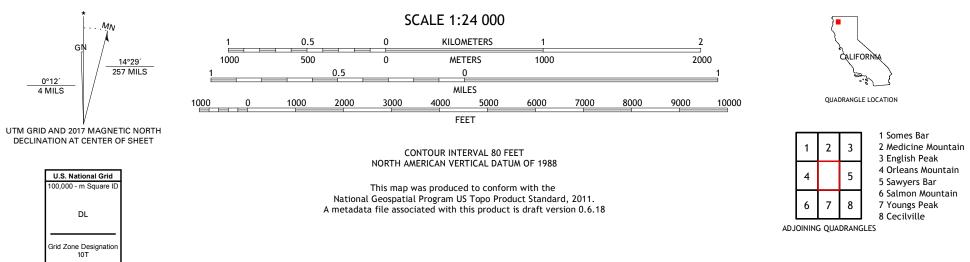

ULS SERVICE

FORKS OF SALMON QUADRANGLE CALIFORNIA - SISKIYOU COUNTY 7.5-MINUTE SERIES

Produced by the United States Geological Survey North American Datum of 1983 (NAD83) World Geodetic System of 1984 (WGS84). Projection and 1 000-meter grid:Universal Transverse Mercator, Zone 10T This map is not a legal document. Boundaries may be generalized for this map scale. Private lands within government reservations may not be shown. Obtain permission before entering private lands.