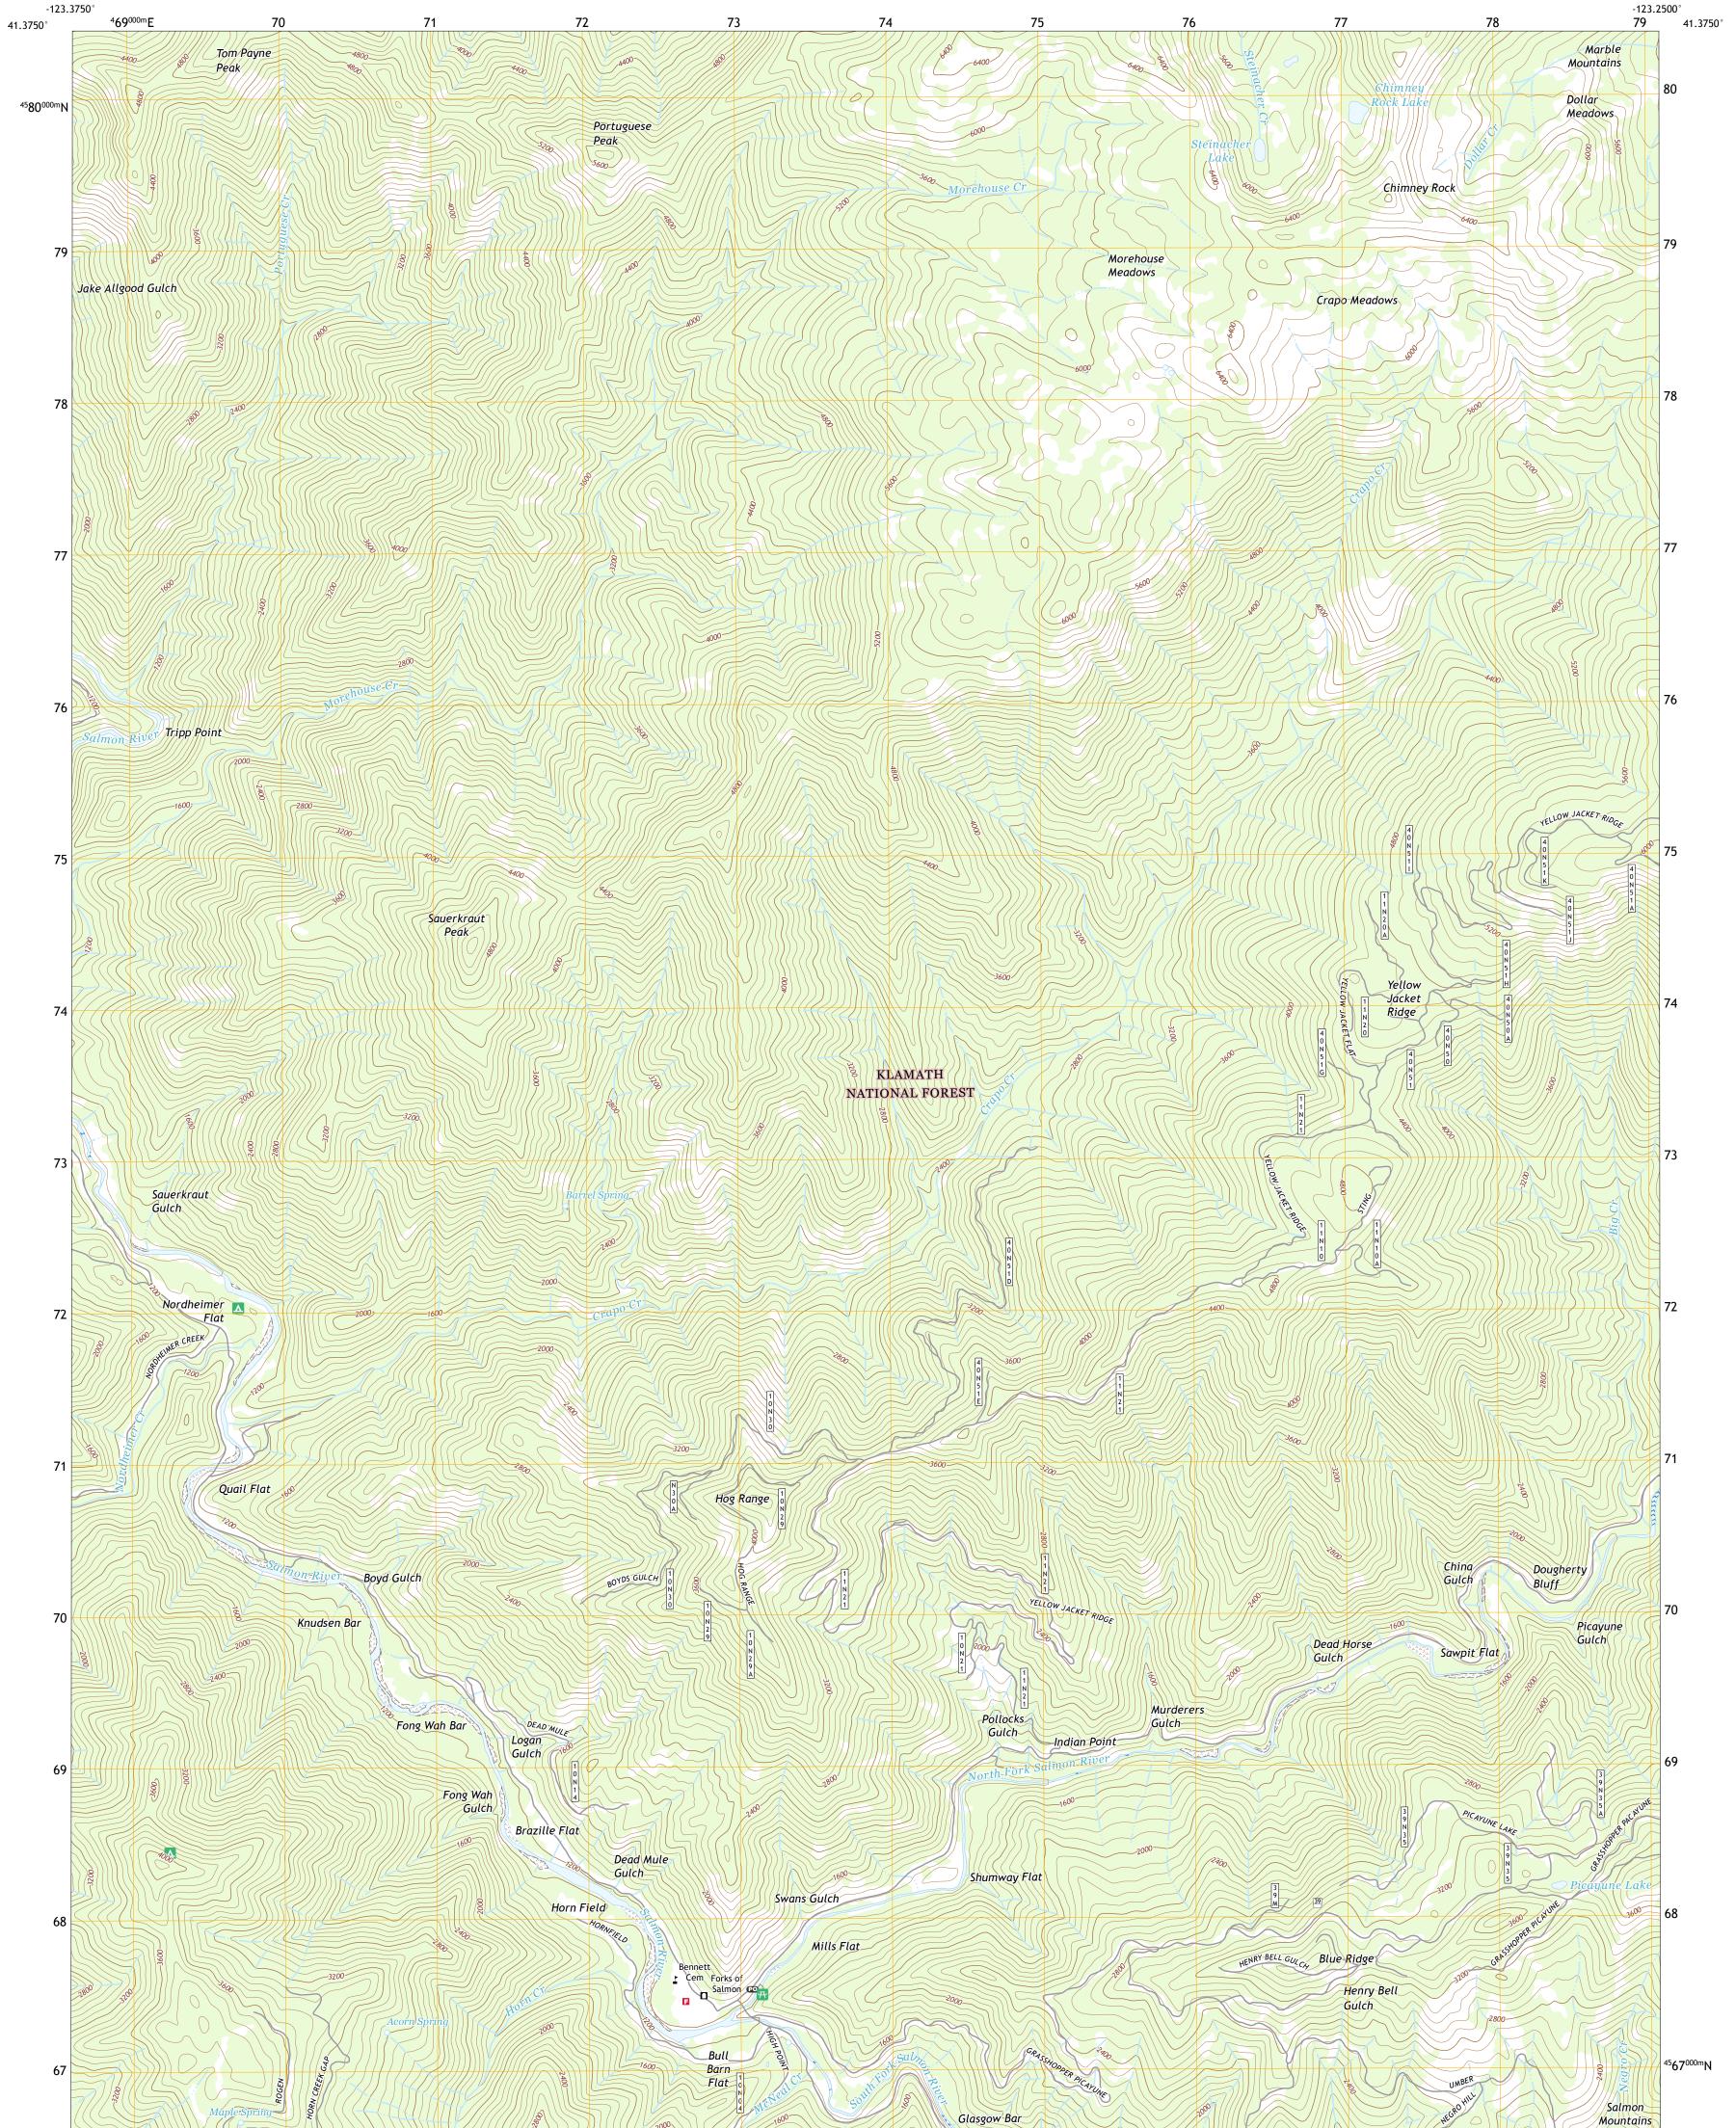

ULS SERVICE

FORKS OF SALMON QUADRANGLE CALIFORNIA - SISKIYOU COUNTY 7.5-MINUTE SERIES

Produced by the United States Geological Survey North American Datum of 1983 (NAD83) World Geodetic System of 1984 (WGS84). Projection and 1 000-meter grid:Universal Transverse Mercator, Zone 10T This map is not a legal document. Boundaries may be generalized for this map scale. Private lands within government reservations may not be shown. Obtain permission before entering private lands.

Imagery......NAIP, August 2016 - October 2016 Roads.....U.S. Census Bureau, 2018 Roads within US Forest Service Lands........FSTopo Data with limited Forest Service updates, 2018 Names......GNIS, 1981 - 2018 Hydrography.....National Hydrography Dataset, 2003 - 2017 Contours.....National Elevation Dataset, 2001 Boundaries......Multiple sources; see metadata file 2015 Public Land Survey System......BLM, 2018 Wetlands......FWS National Wetlands Inventory 1975