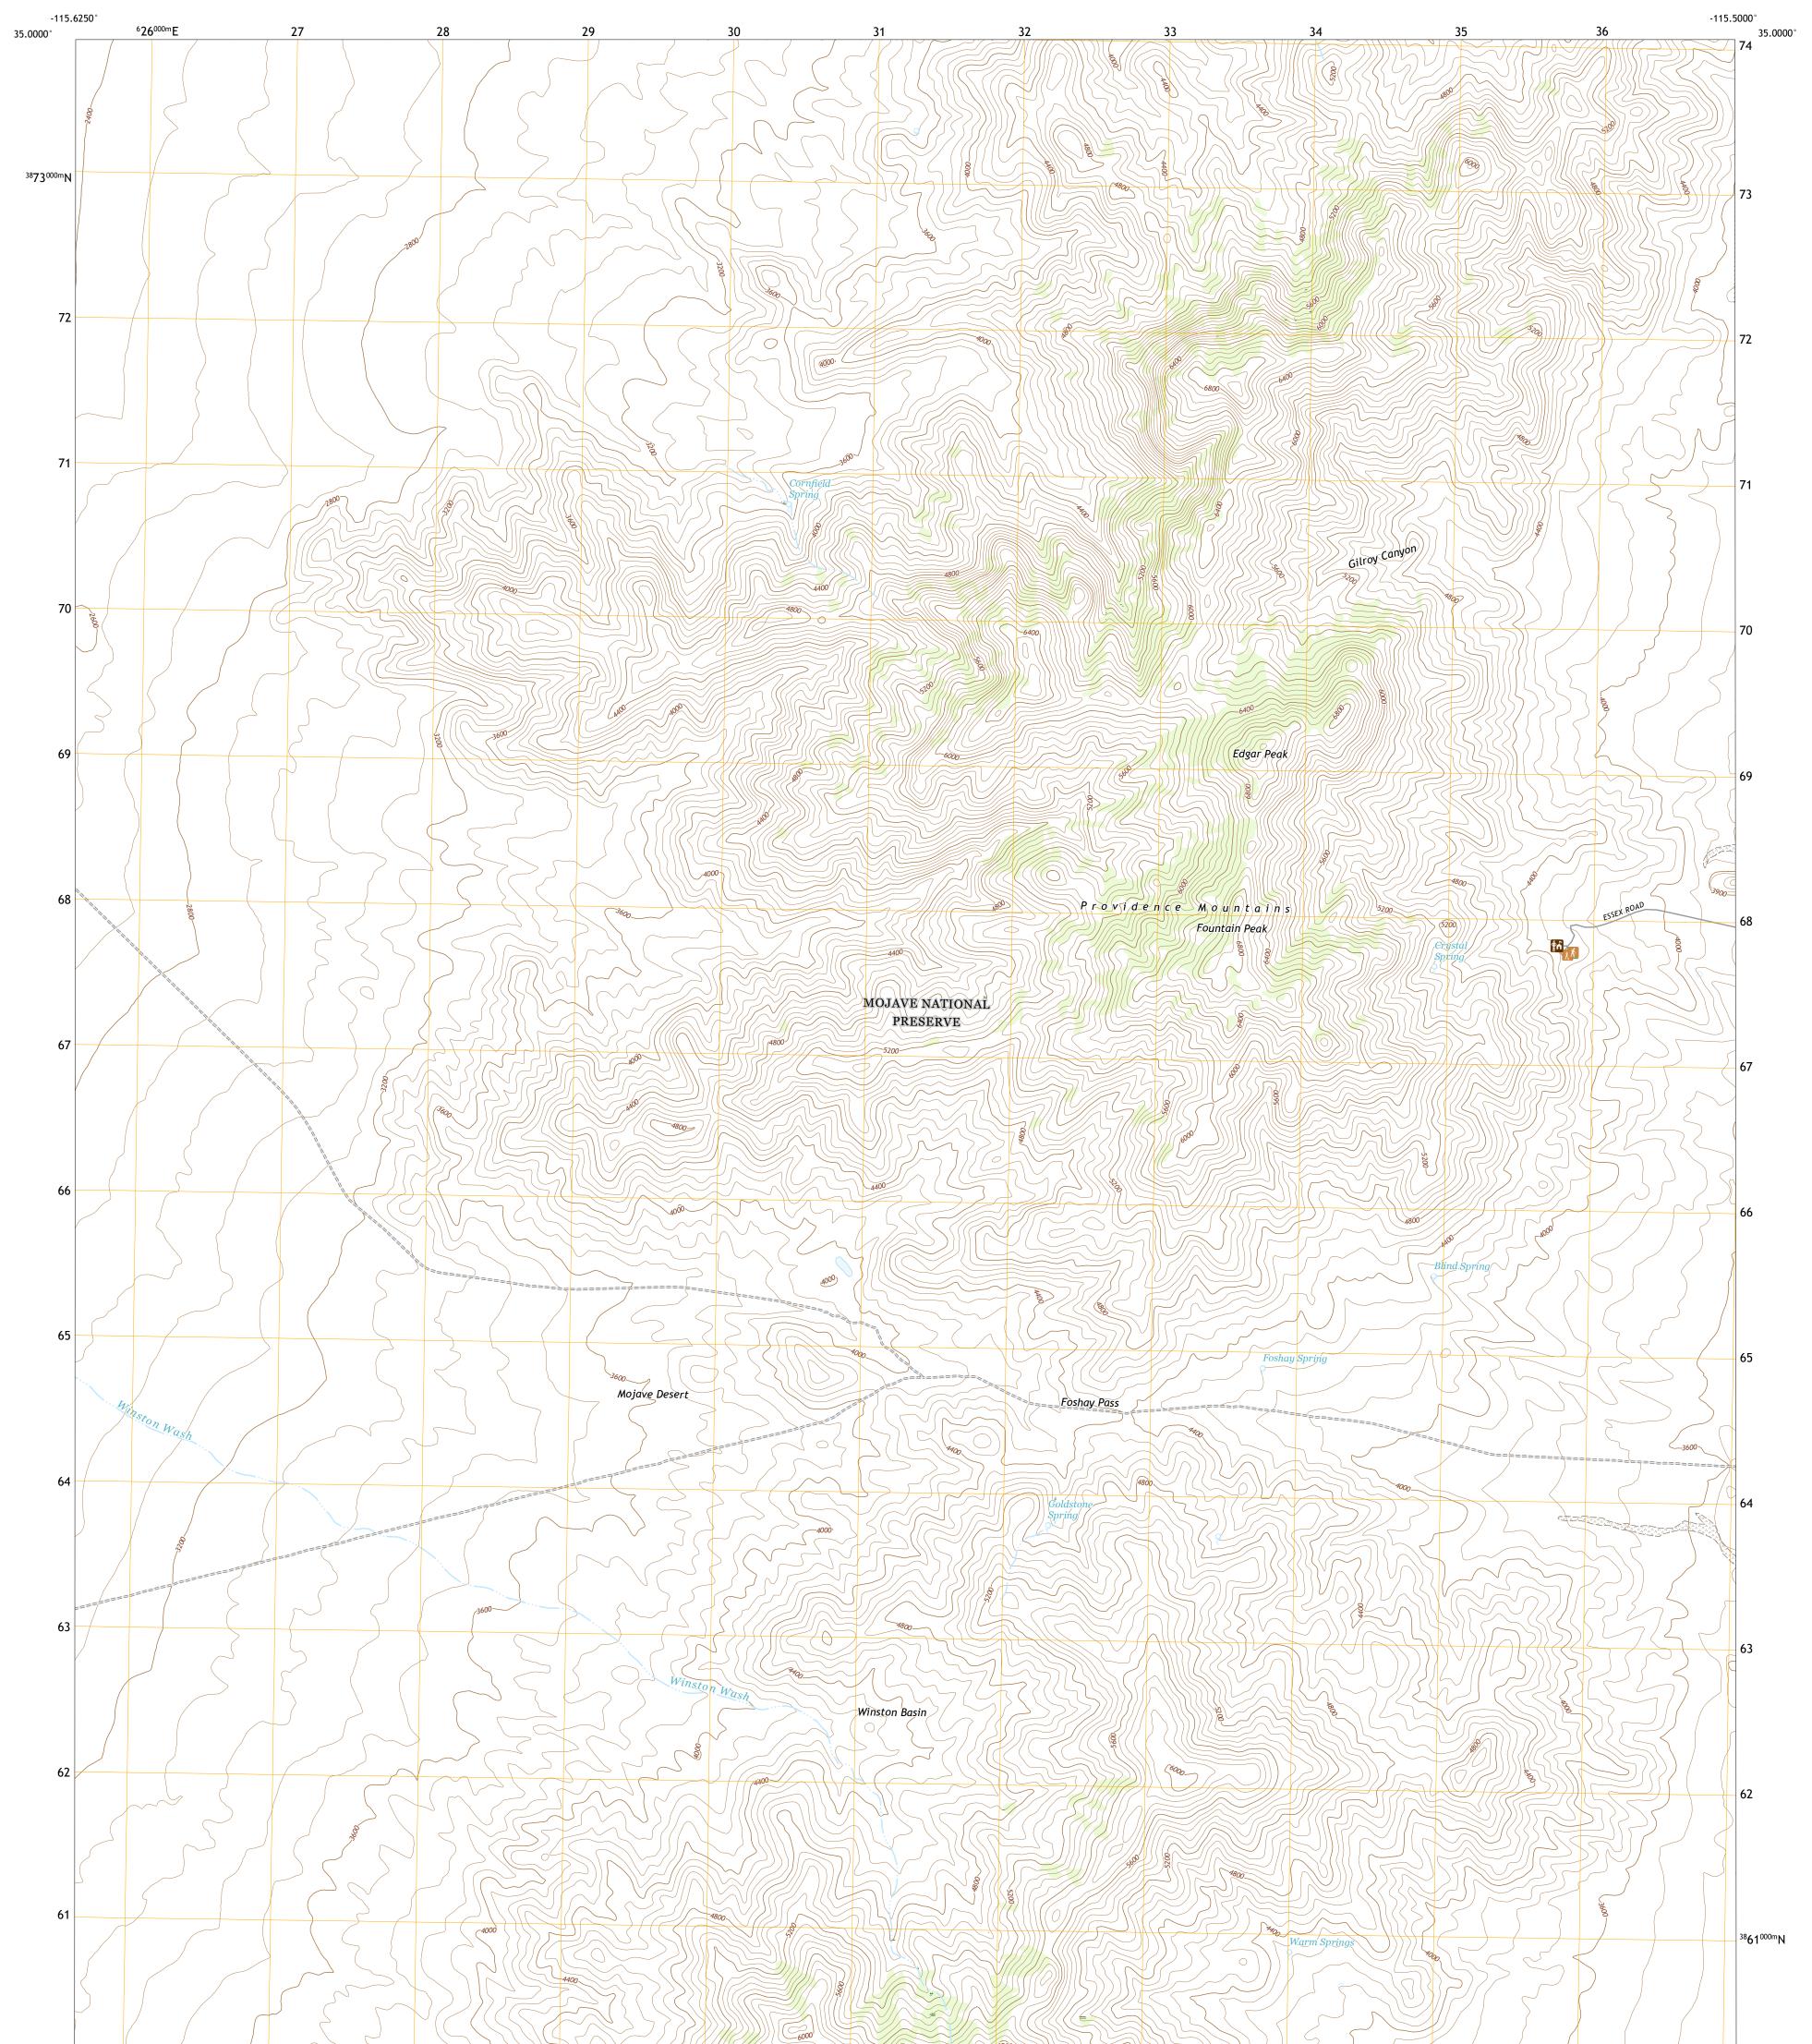

U.S. DEPARTMENT OF THE INTERIOR U.S. GEOLOGICAL SURVEY

FOUNTAIN PEAK QUADRANGLE CALIFORNIA - SAN BERNARDINO COUNTY 7.5-MINUTE SERIES

**Produced by the United States Geological Survey** North American Datum of 1983 (NAD83) World Geodetic System of 1984 (WGS84). Projection and 1 000-meter grid:Universal Transverse Mercator, Zone 11S This map is not a legal document. Boundaries may be generalized for this map scale. Private lands within government reservations may not be shown. Obtain permission before entering private lands.

 Imagery......NAIP, April 2020 - April 2020

 Roads......NAIP, April 2020 - April 2020

 Roads......Naiparti 2017

 Names.......GNIS, 1981 - 2017

 Hydrography......National Hydrography Dataset, 2001 - 2020

 Contours.....National Elevation Dataset, 2006

 Boundaries......Multiple sources; see metadata file 2019 - 2021

 Public Land Survey System......BLM, 2020

 Wetlands......FWS National Wetlands Inventory 1994 - 1995