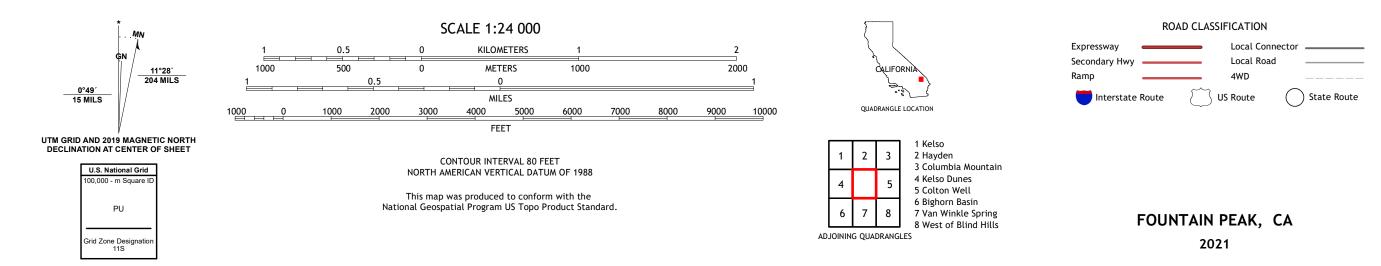

U.S. DEPARTMENT OF THE INTERIOR U.S. GEOLOGICAL SURVEY

FOUNTAIN PEAK QUADRANGLE CALIFORNIA - SAN BERNARDINO COUNTY 7.5-MINUTE SERIES

**Produced by the United States Geological Survey** North American Datum of 1983 (NAD83) World Geodetic System of 1984 (WGS84). Projection and 1 000-meter grid:Universal Transverse Mercator, Zone 11S This map is not a legal document. Boundaries may be generalized for this map scale. Private lands within government reservations may not be shown. Obtain permission before entering private lands.