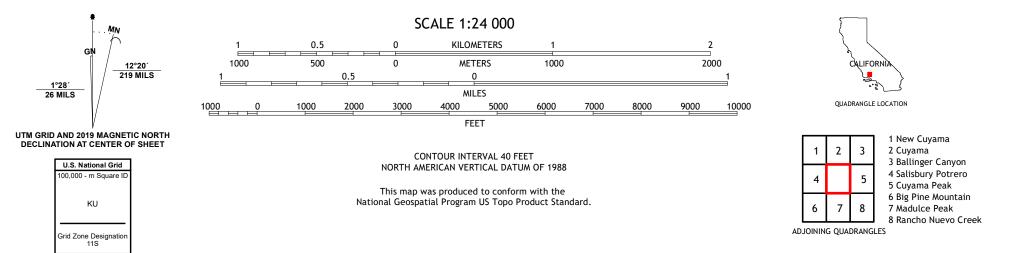

## U.S. DEPARTMENT OF THE INTERIOR U.S. GEOLOGICAL SURVEY

TONEST SERVICE

FOX MOUNTAIN QUADRANGLE CALIFORNIA - SANTA BARBARA COUNTY 7.5-MINUTE SERIES

Produced by the United States Geological Survey North American Datum of 1983 (NAD83) World Geodetic System of 1984 (WGS84). Projection and 1 000-meter grid:Universal Transverse Mercator, Zone 115 This map is not a legal document. Boundaries may be generalized for this map scale. Private lands within government reservations may not be shown. Obtain permission before entering private lands.

ROAD CLASSIFICATION

Check with local Forest Service unit for current travel conditions and restrictions.

FOX MOUNTAIN, CA

2021