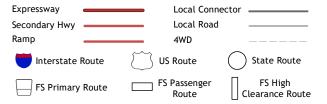

ROAD CLASSIFICATION

Check with local Forest Service unit for current travel conditions and restrictions.

FOX MOUNTAIN, CA

2021