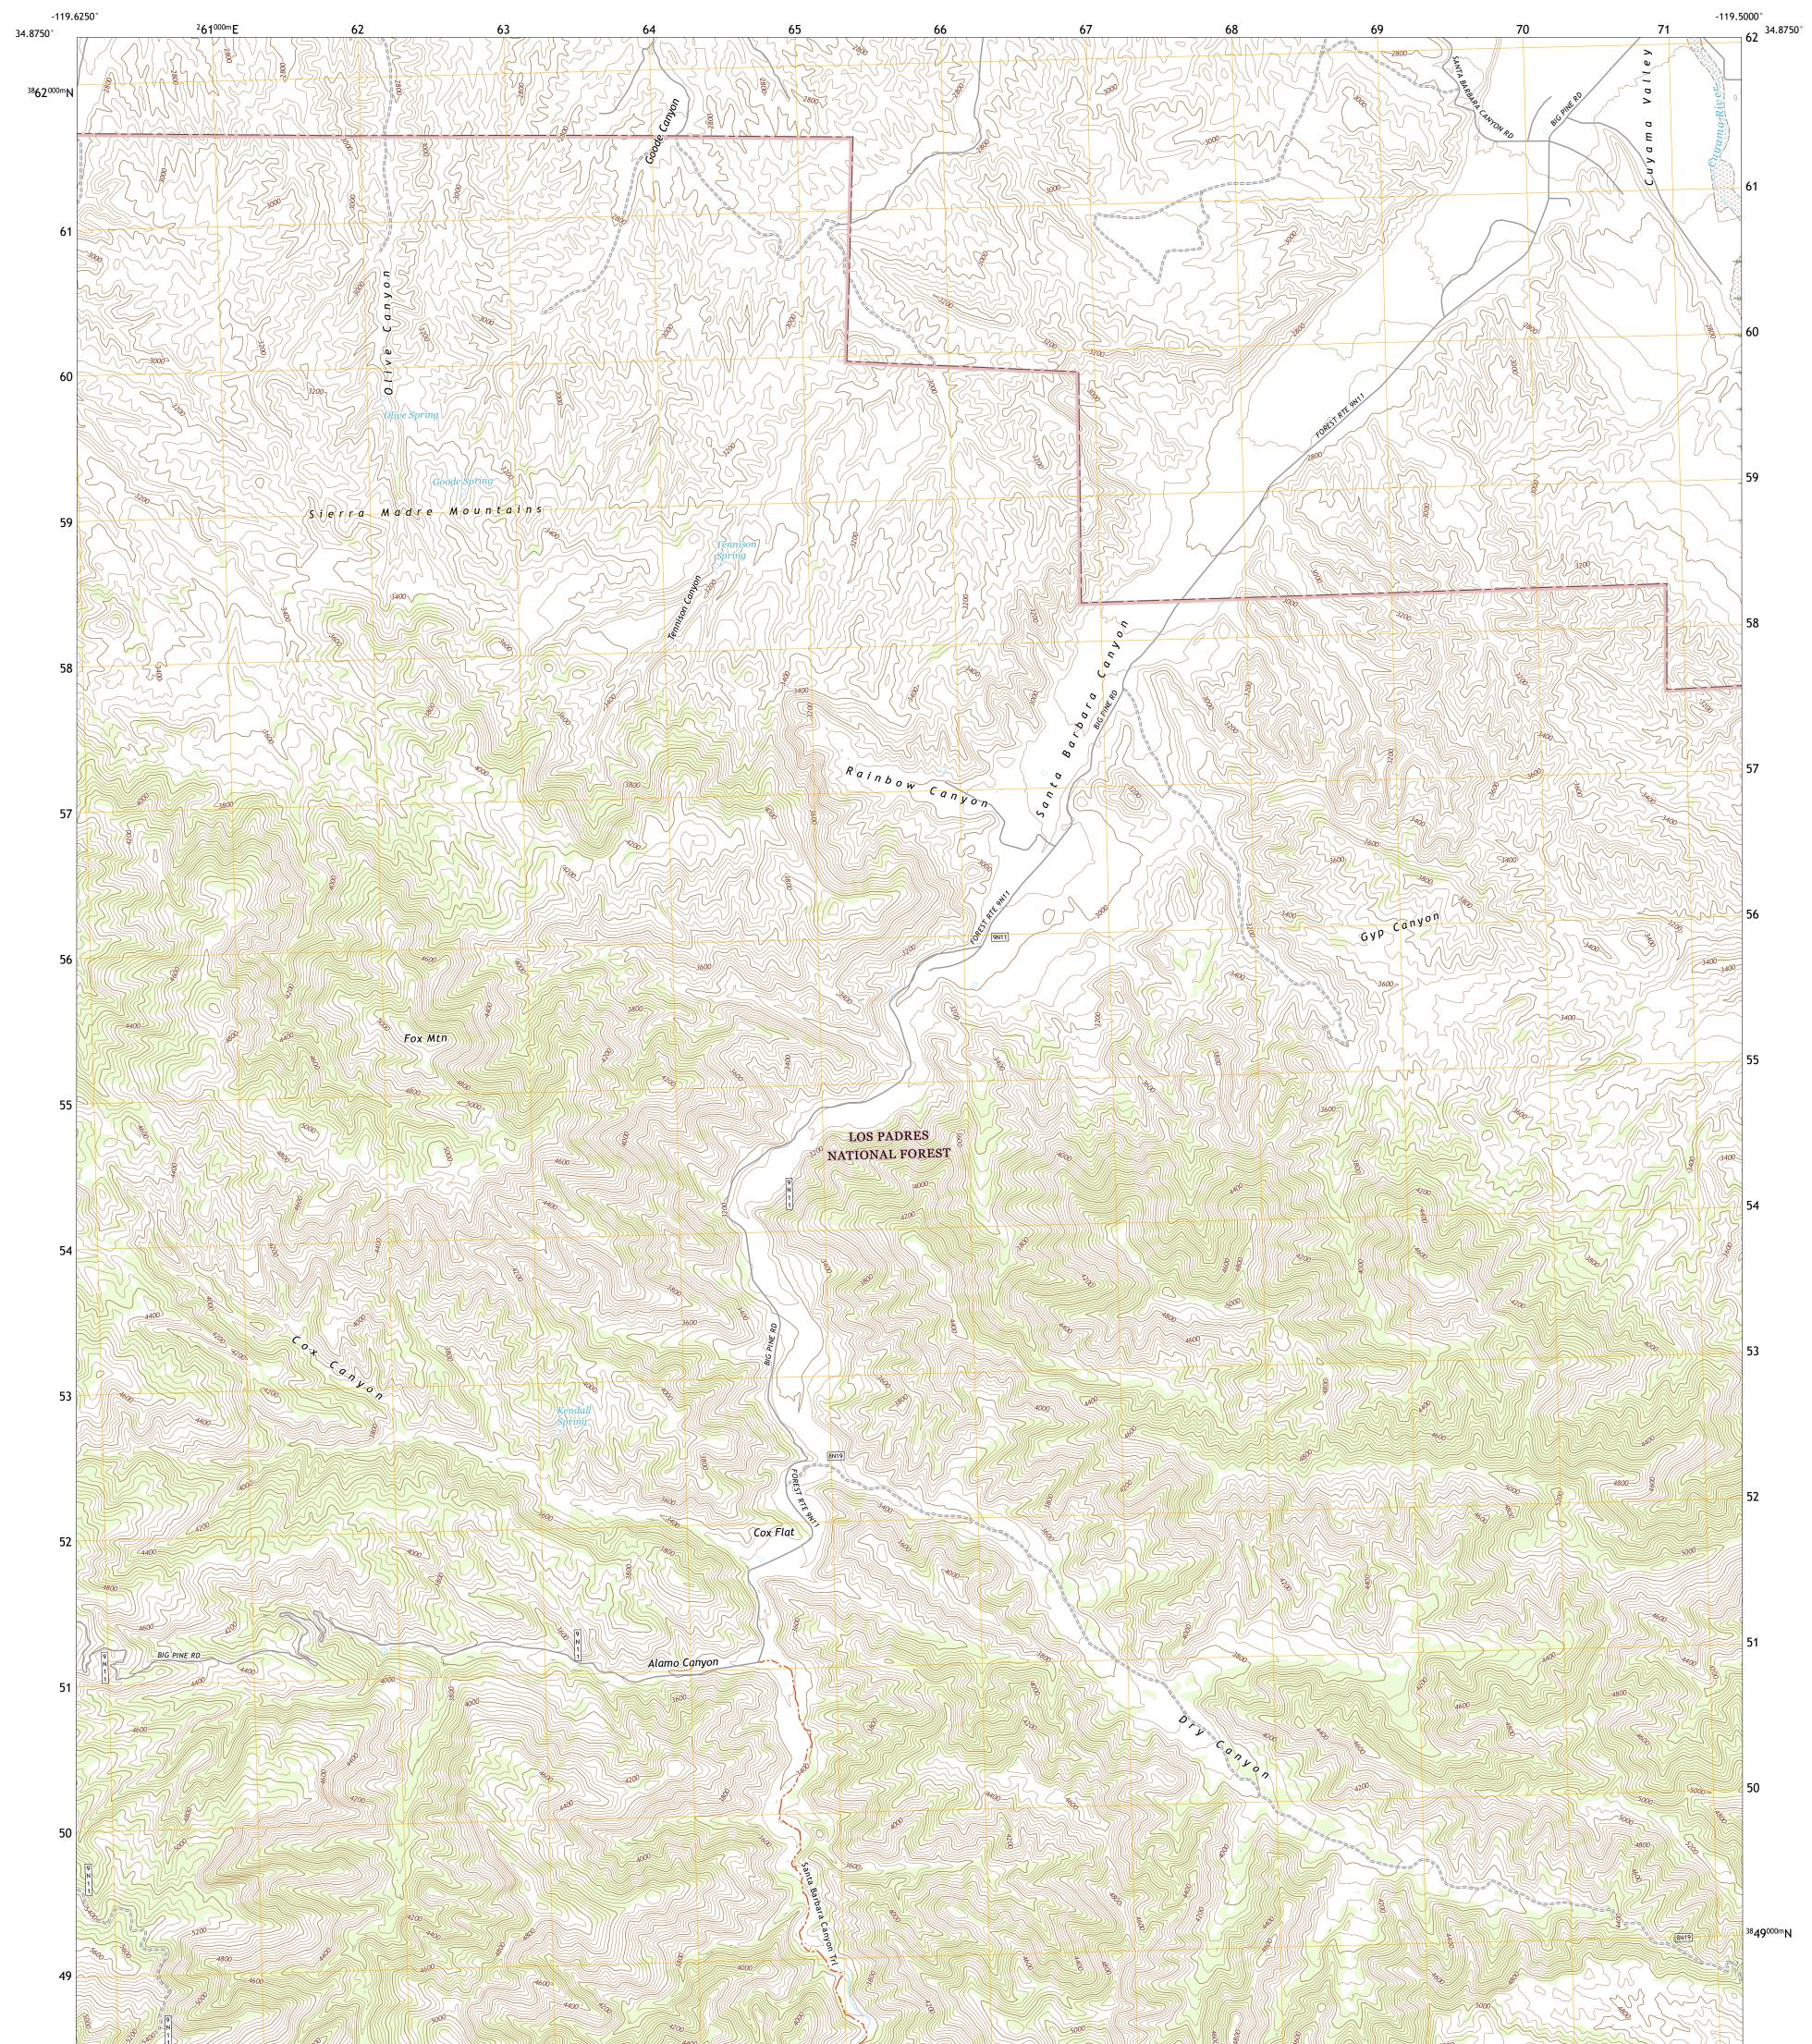

## U.S. DEPARTMENT OF THE INTERIOR U.S. GEOLOGICAL SURVEY

TONEST SERVICE

FOX MOUNTAIN QUADRANGLE CALIFORNIA - SANTA BARBARA COUNTY 7.5-MINUTE SERIES

Produced by the United States Geological Survey North American Datum of 1983 (NAD83) World Geodetic System of 1984 (WGS84). Projection and 1 000-meter grid:Universal Transverse Mercator, Zone 115 This map is not a legal document. Boundaries may be generalized for this map scale. Private lands within government reservations may not be shown. Obtain permission before entering private lands.

ROAD CLASSIFICATION

Check with local Forest Service unit for current travel conditions and restrictions.

FOX MOUNTAIN, CA

2021