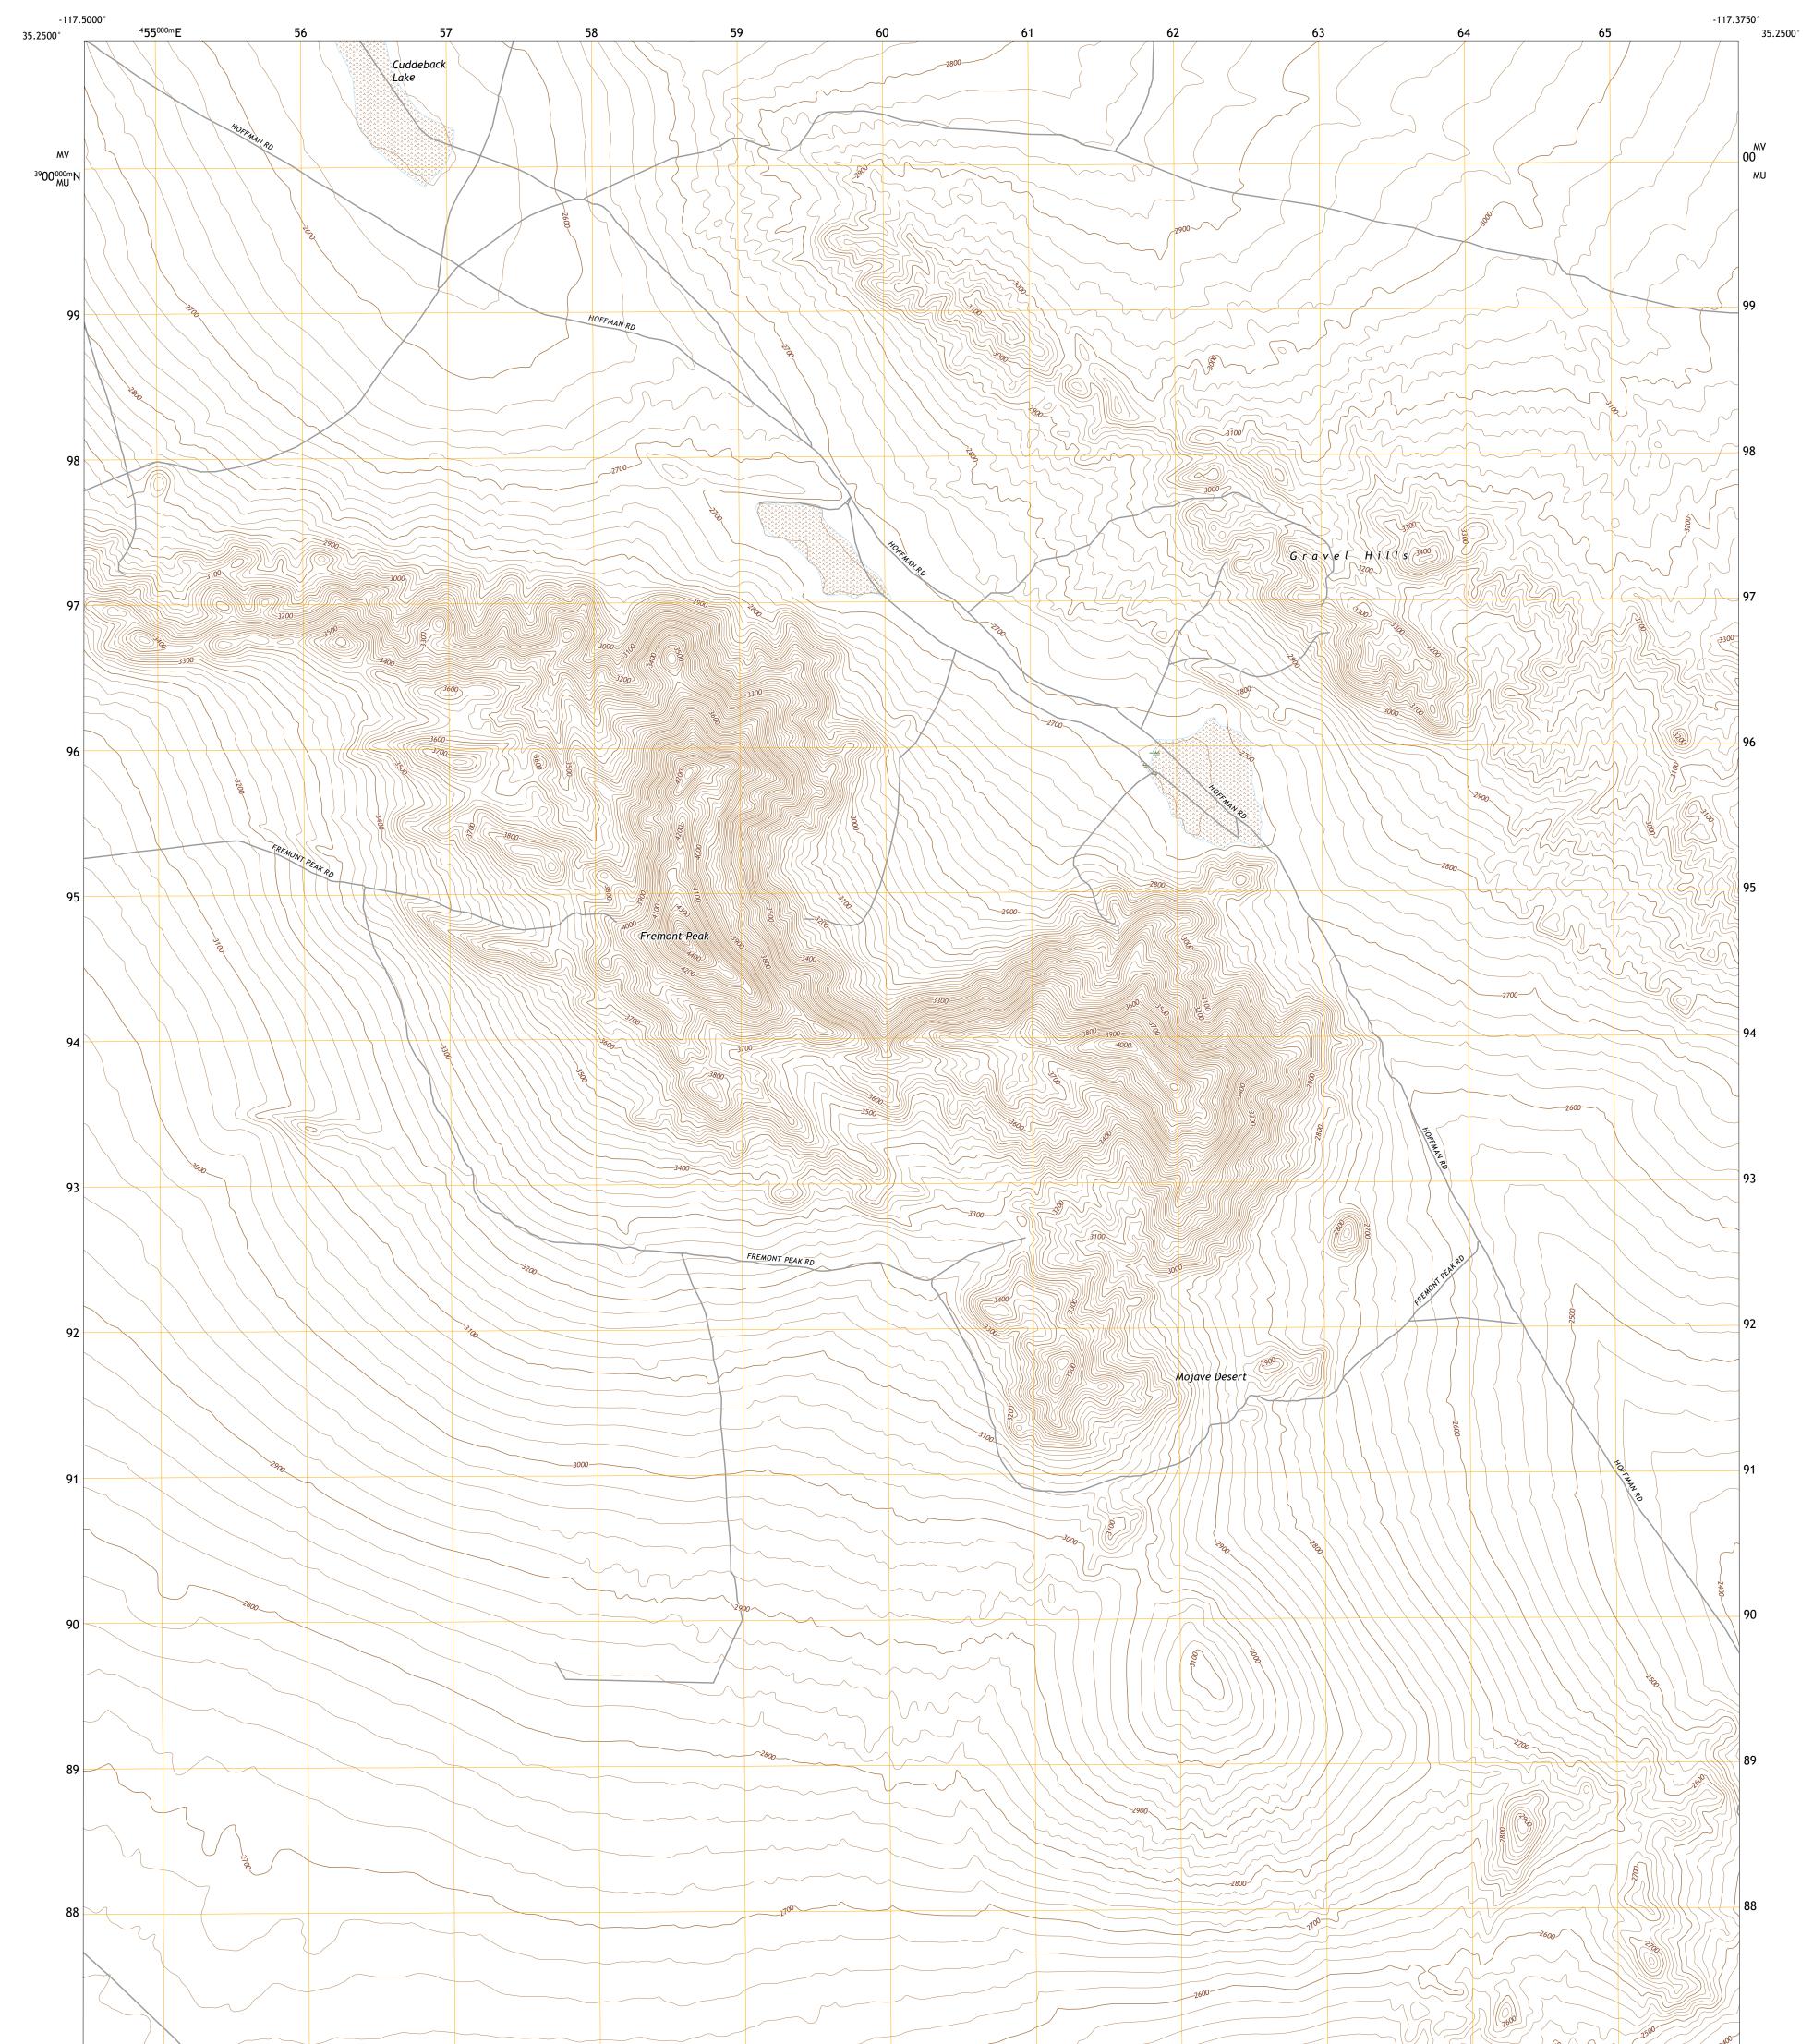

## U.S. DEPARTMENT OF THE INTERIOR U.S. GEOLOGICAL SURVEY

Produced by the United States Geological Survey North American Datum of 1983 (NAD83) World Geodetic System of 1984 (WGS84). Projection and 1 000-meter grid:Universal Transverse Mercator, Zone 11S This map is not a legal document. Boundaries may be generalized for this map scale. Private lands within government reservations may not be shown. Obtain permission before entering private lands.

Imagery......NAIP, May 2020 - May 2020 Roads......GNIS, 1981 - 2016 Names......GNIS, 1981 - 2021 Hydrography......GNIS, 1981 - 2021 Contours.....National Hydrography Dataset, 2005 - 2020 Contours.....National Elevation Dataset, 2006 Boundaries.....Multiple sources; see metadata file 2019 - 2021 Public Land Survey System......BLM, 2020 Wetlands......BLM, 2020