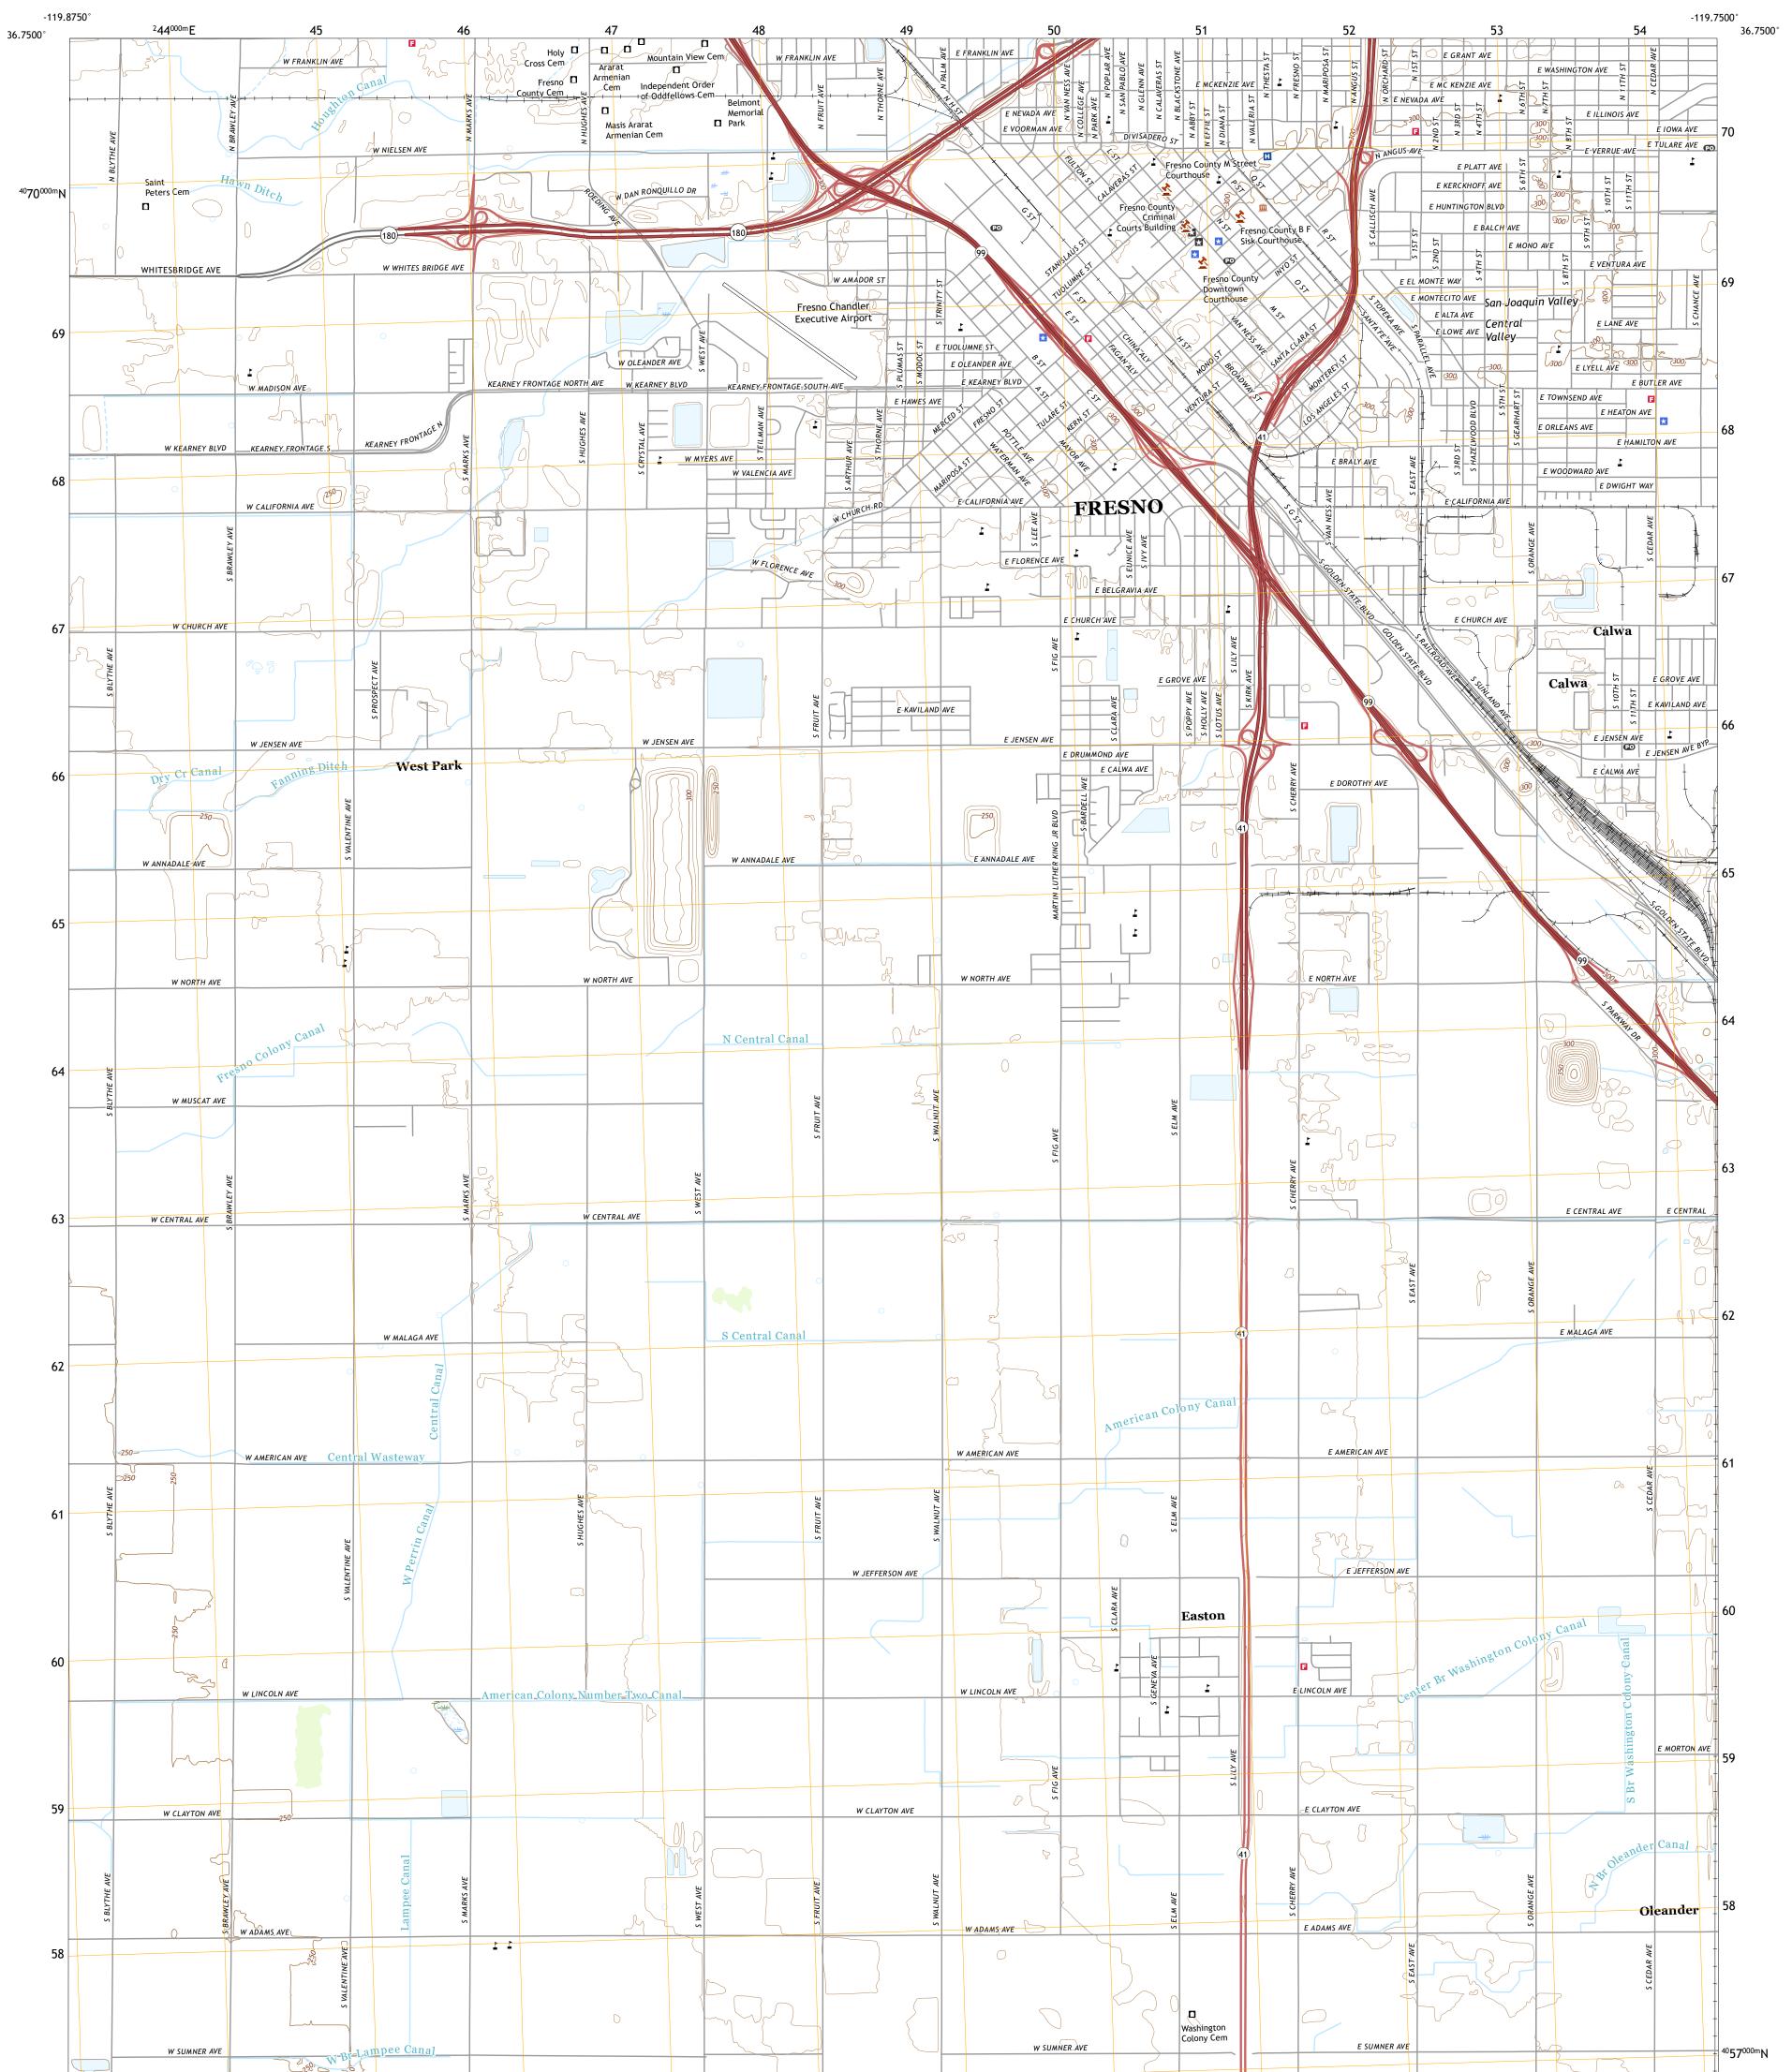

## FRESNO SOUTH QUADRANGLE CALIFORNIA - FRESNO COUNTY 7.5-MINUTE SERIES

Produced by the United States Geological Survey North American Datum of 1983 (NAD83) World Geodetic System of 1984 (WGS84). Projection and 1 000-meter grid:Universal Transverse Mercator, Zone 11S This map is not a legal document. Boundaries may be generalized for this map scale. Private lands within government reservations may not be shown. Obtain permission before entering private lands.