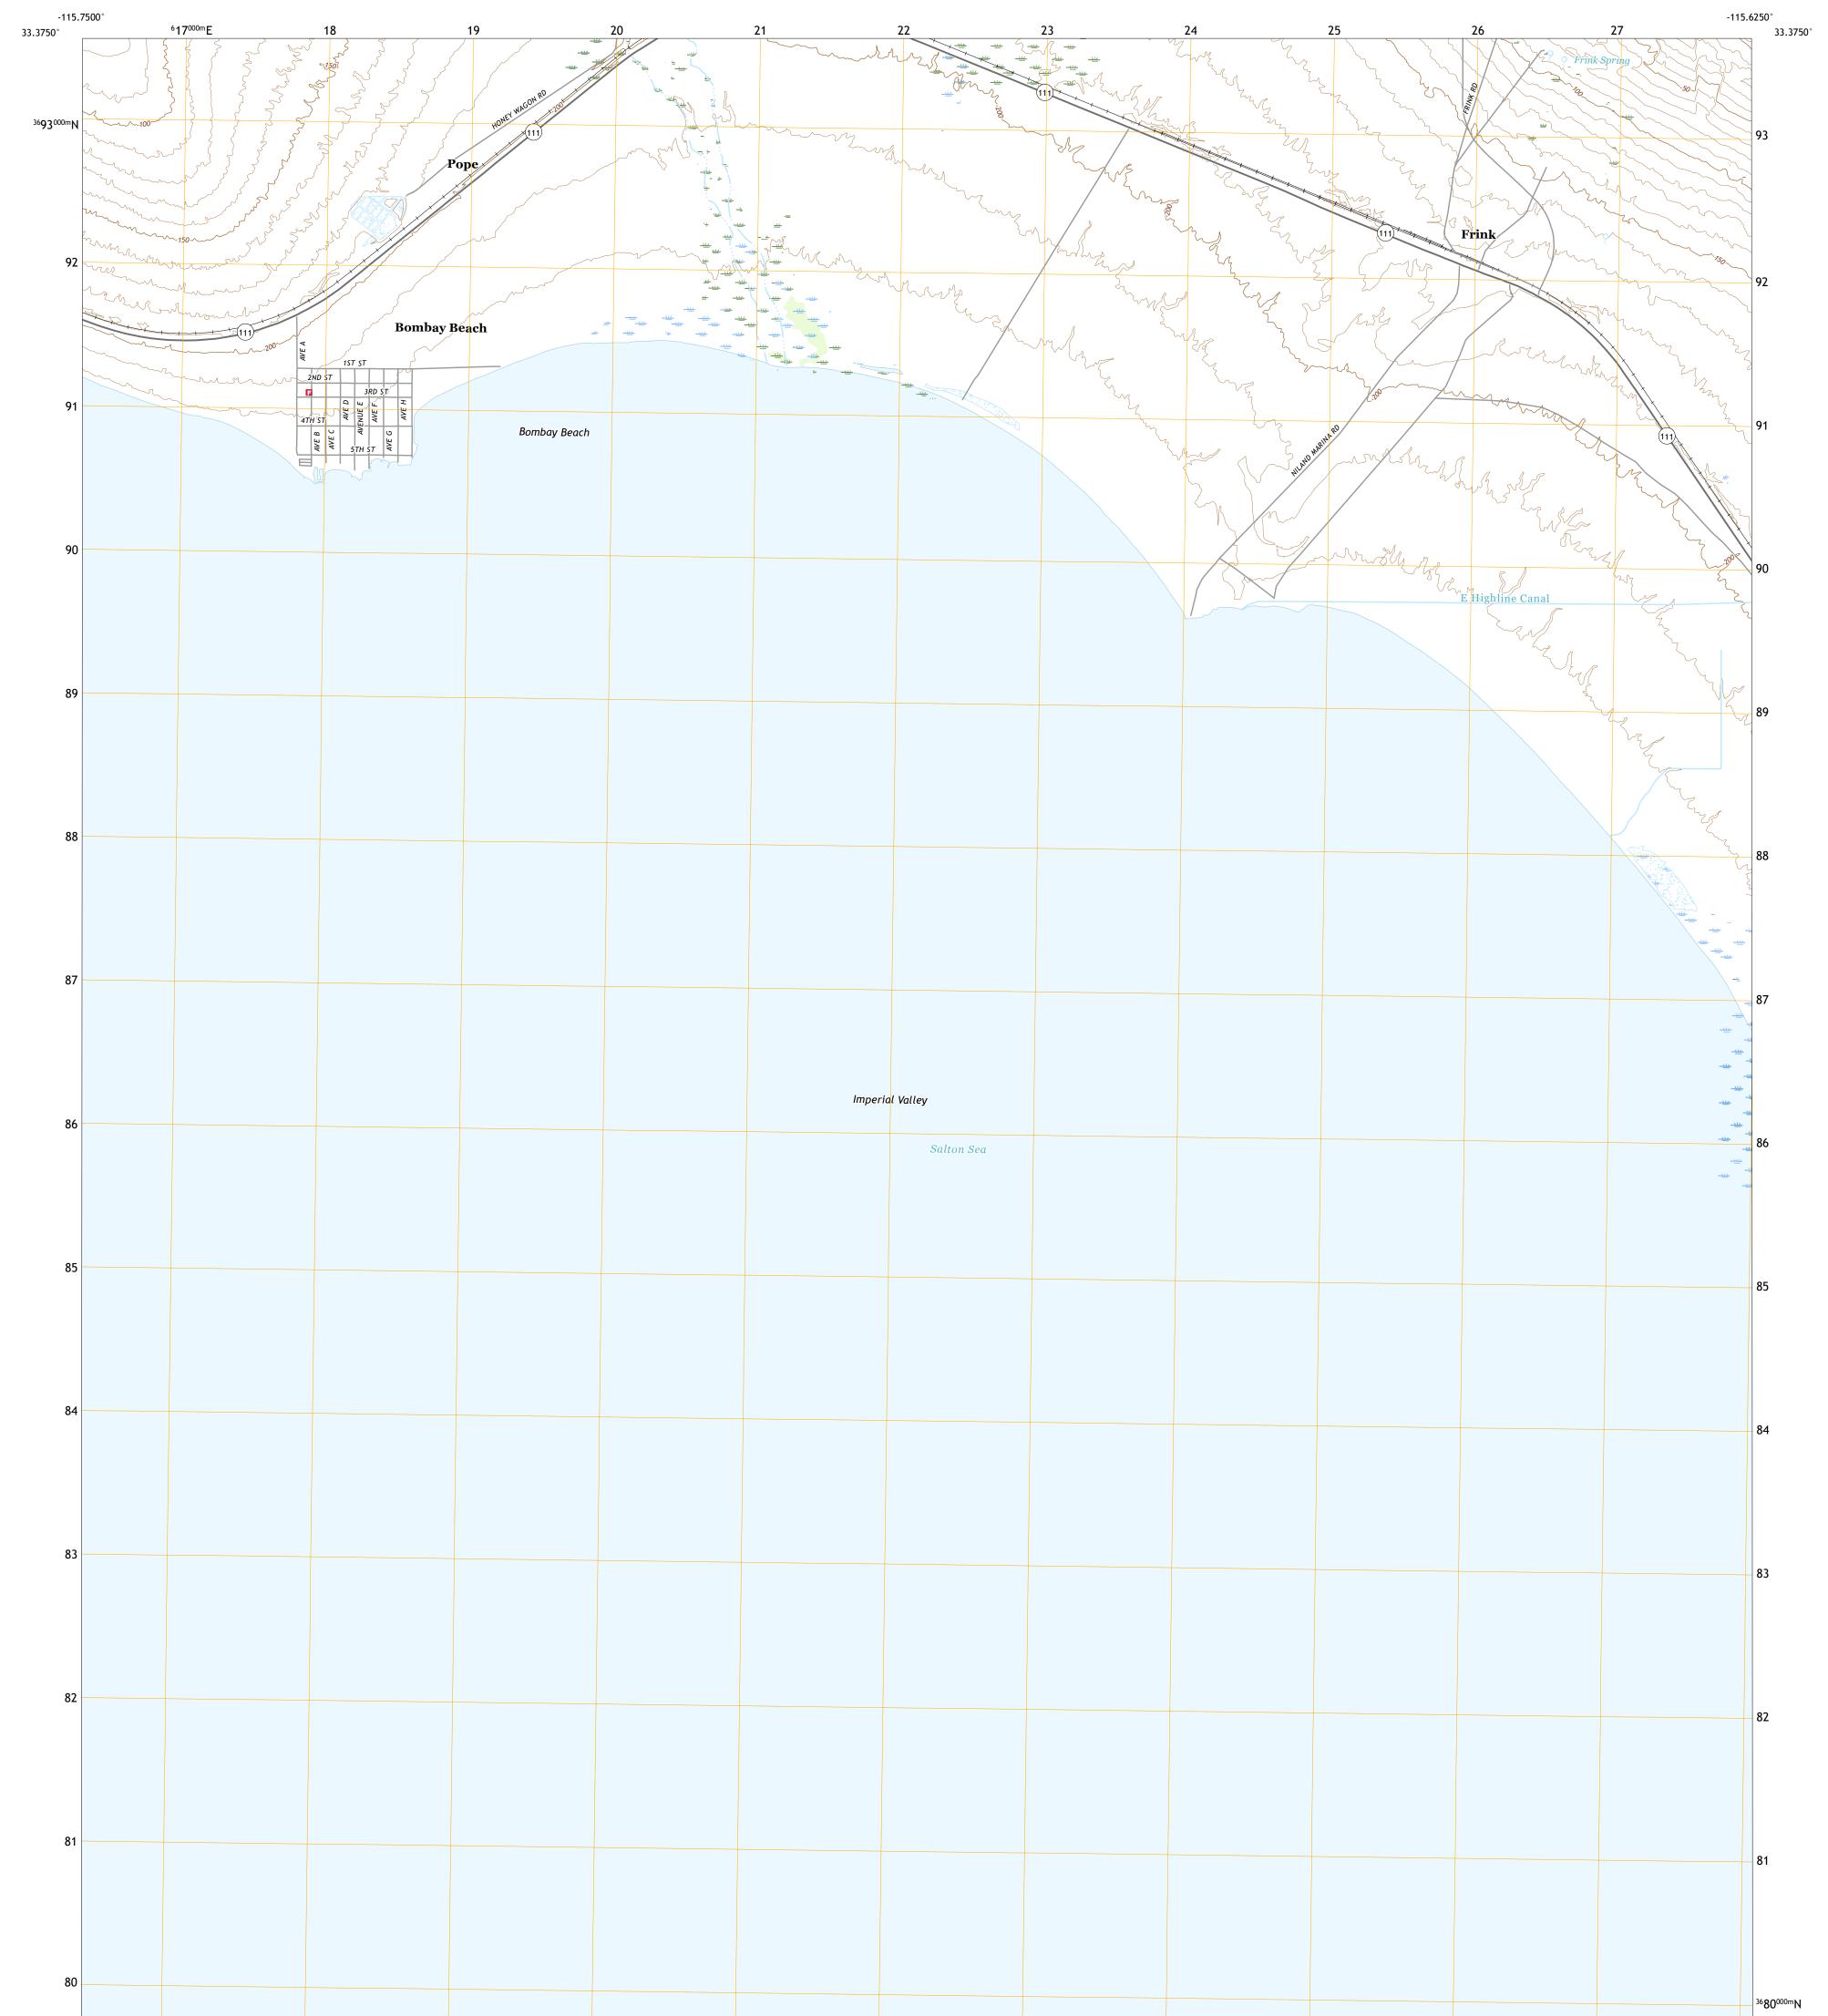

## U.S. DEPARTMENT OF THE INTERIOR U.S. GEOLOGICAL SURVEY









**Produced by the United States Geological Survey** North American Datum of 1983 (NAD83) World Geodetic System of 1984 (WGS84). Projection and 1 000-meter grid:Universal Transverse Mercator, Zone 11S This map is not a legal document. Boundaries may be generalized for this map scale. Private lands within government reservations may not be shown. Obtain permission before entering private lands.

Imagery......NAIP, May 2020 - May 2020 Roads......OKAIP, May 2020 - May 2020 Roads......GNIS, 1981 - 2021 Hydrography......GNIS, 1981 - 2021 Hydrography......Sational Hydrography Dataset, 2002 - 2020 Contours.....National Elevation Dataset, 2005 Boundaries......Multiple sources; see metadata file 2019 - 2021 Public Land Survey System......BLM, 2020 Wetlands......BLM, 2012





FRINK, CA

2021