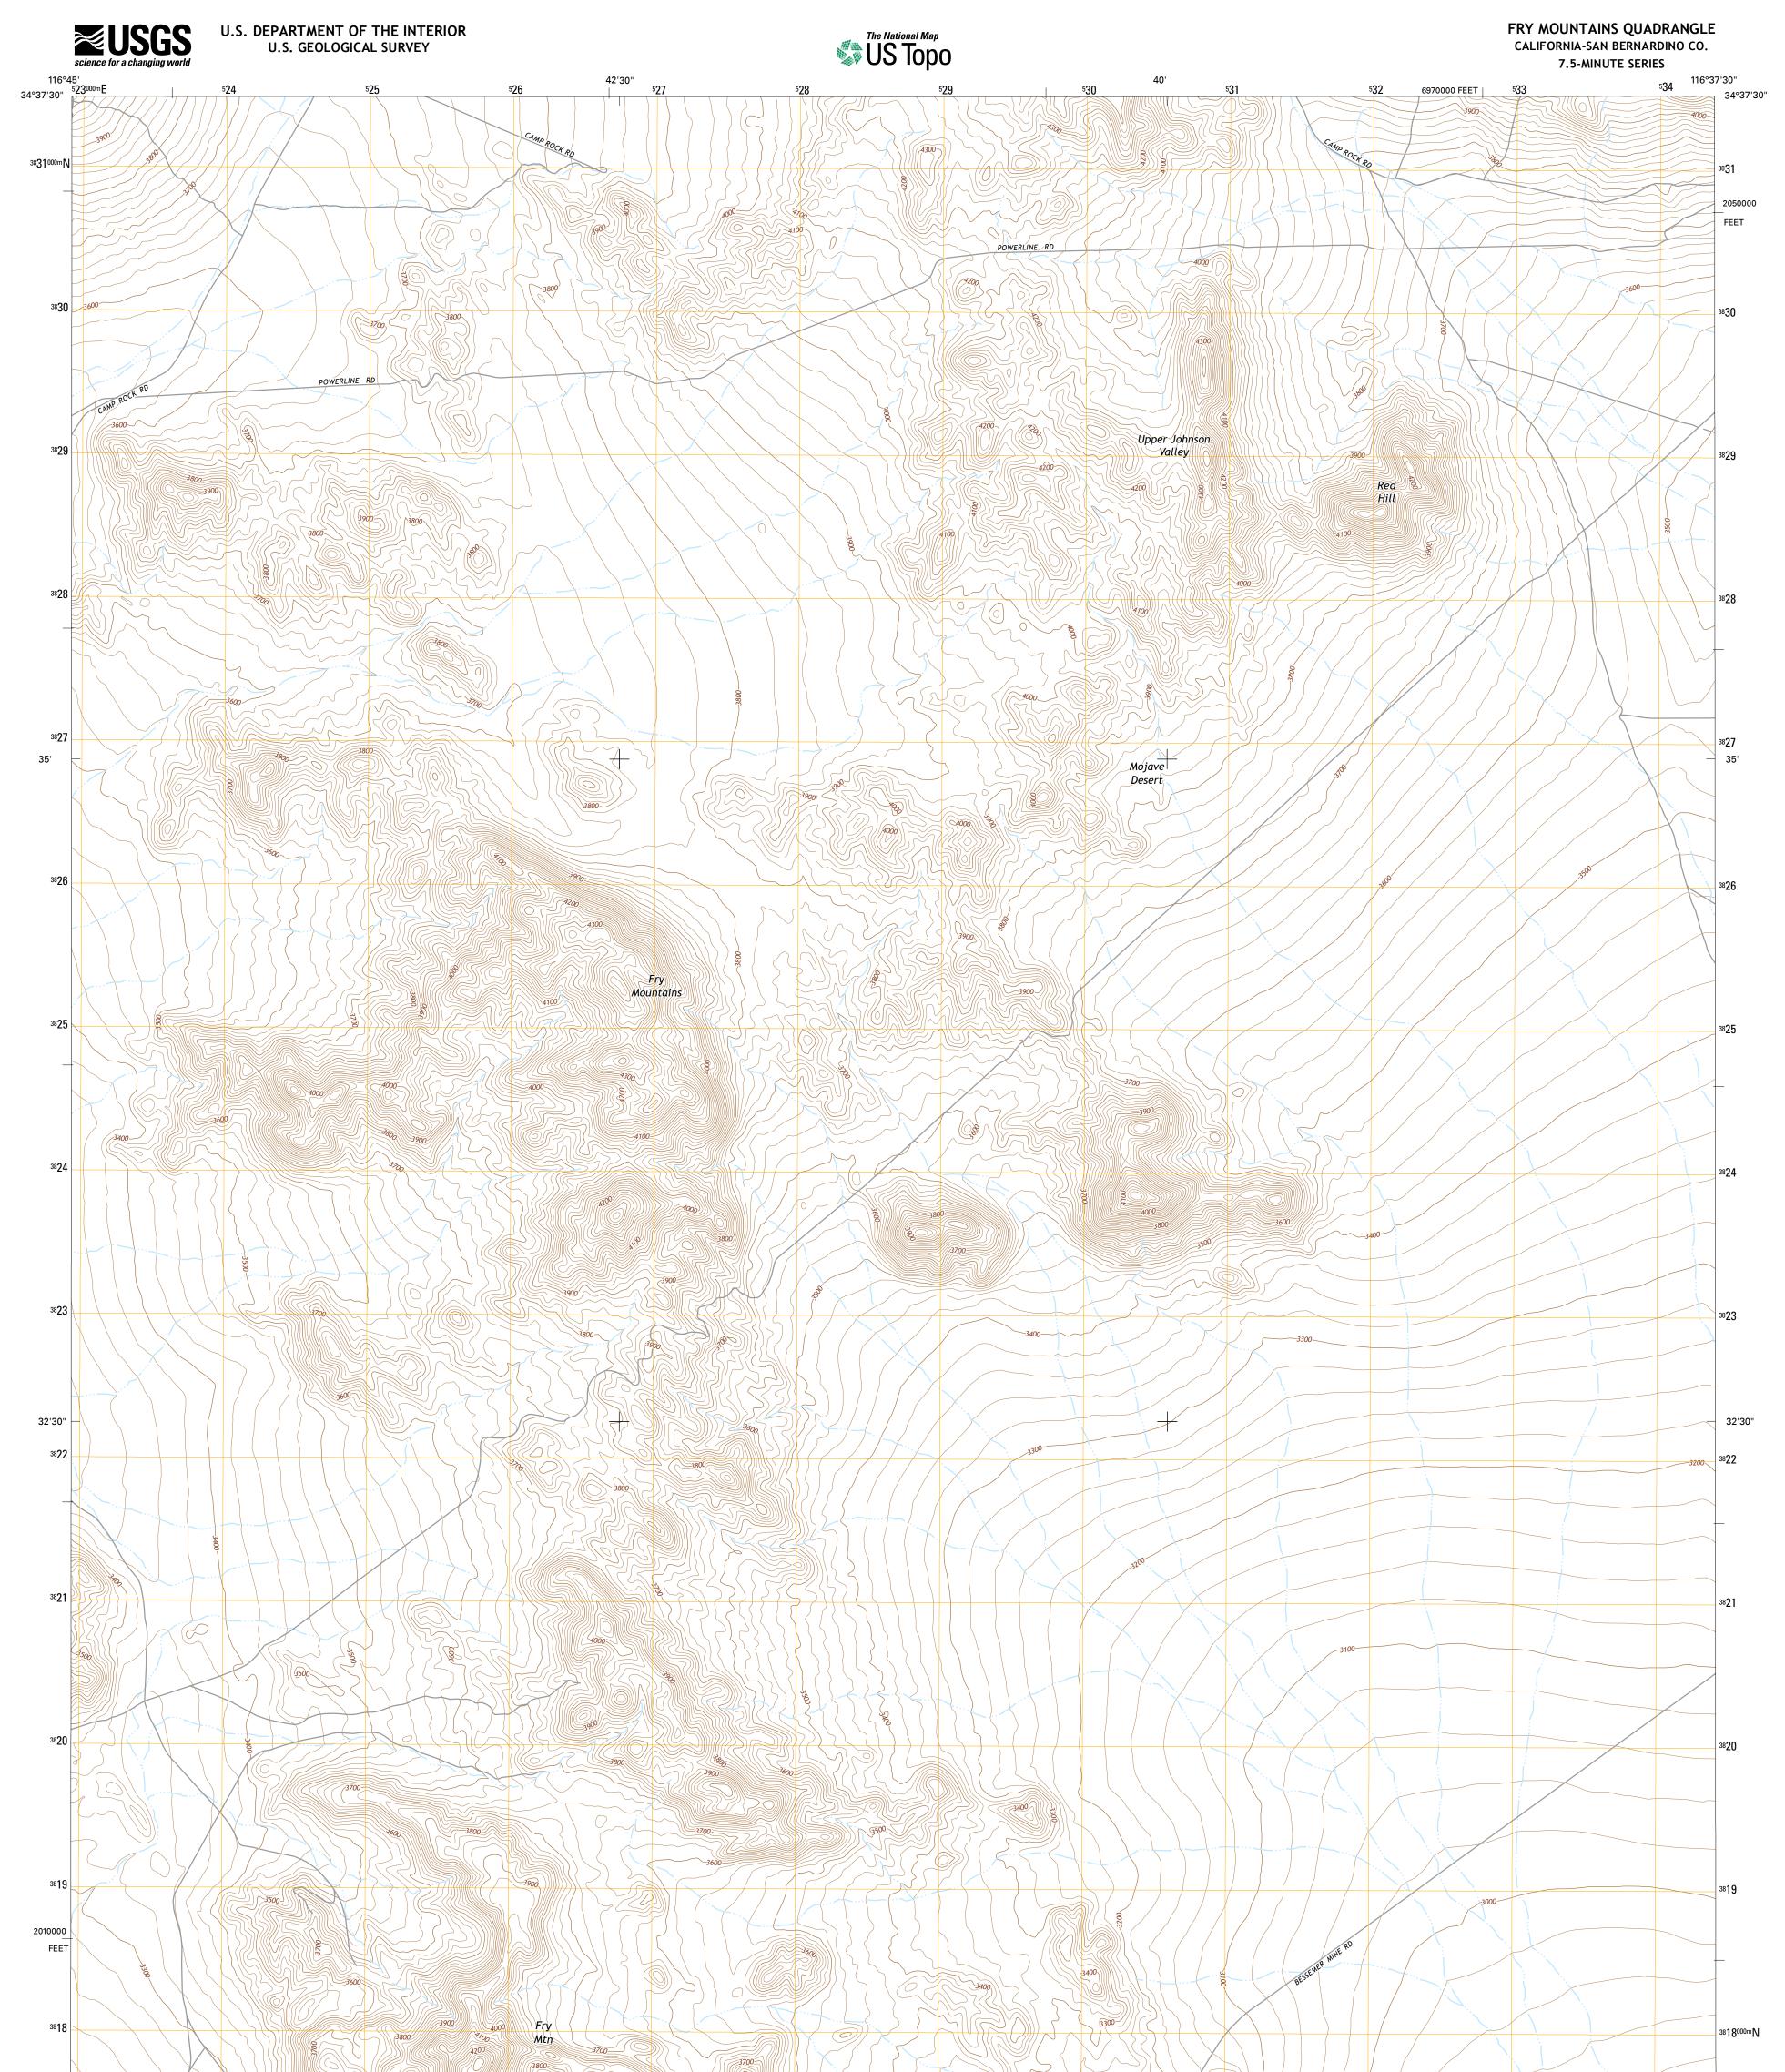

34°30' 116°45'



FRY MOUNTAINS, CA

2015



<sup>5</sup>25

0° 11′ 3 MILS

6 940 000 FEET 524

This map is not a legal document. Boundaries may be generalized for this map scale. Private lands within government reservations may not be shown. Obtain permission before entering private lands.

| ImageryNAIP, April                                   | 2012 |
|------------------------------------------------------|------|
| Roads HERE, ©2013 -                                  | 2014 |
| NamesGNIS,                                           | 2015 |
| HydrographyNational Hydrography Dataset,             | 2012 |
| Contours Dational Elevation Dataset,                 | 2006 |
| BoundariesMultiple sources; see metadata file 1972 - | 2015 |
| Public Land Survey SystemBLM,                        |