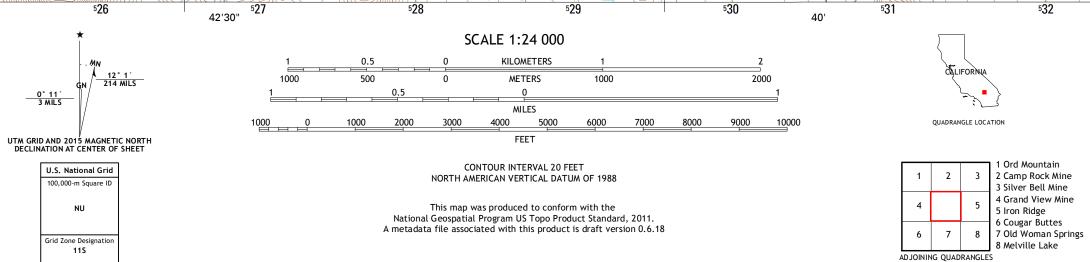

34°30' 116°45'

FRY MOUNTAINS, CA

2015

<sup>5</sup>25

0° 11′ 3 MILS

6 940 000 FEET 524

This map is not a legal document. Boundaries may be generalized for this map scale. Private lands within government reservations may not be shown. Obtain permission before entering private lands.