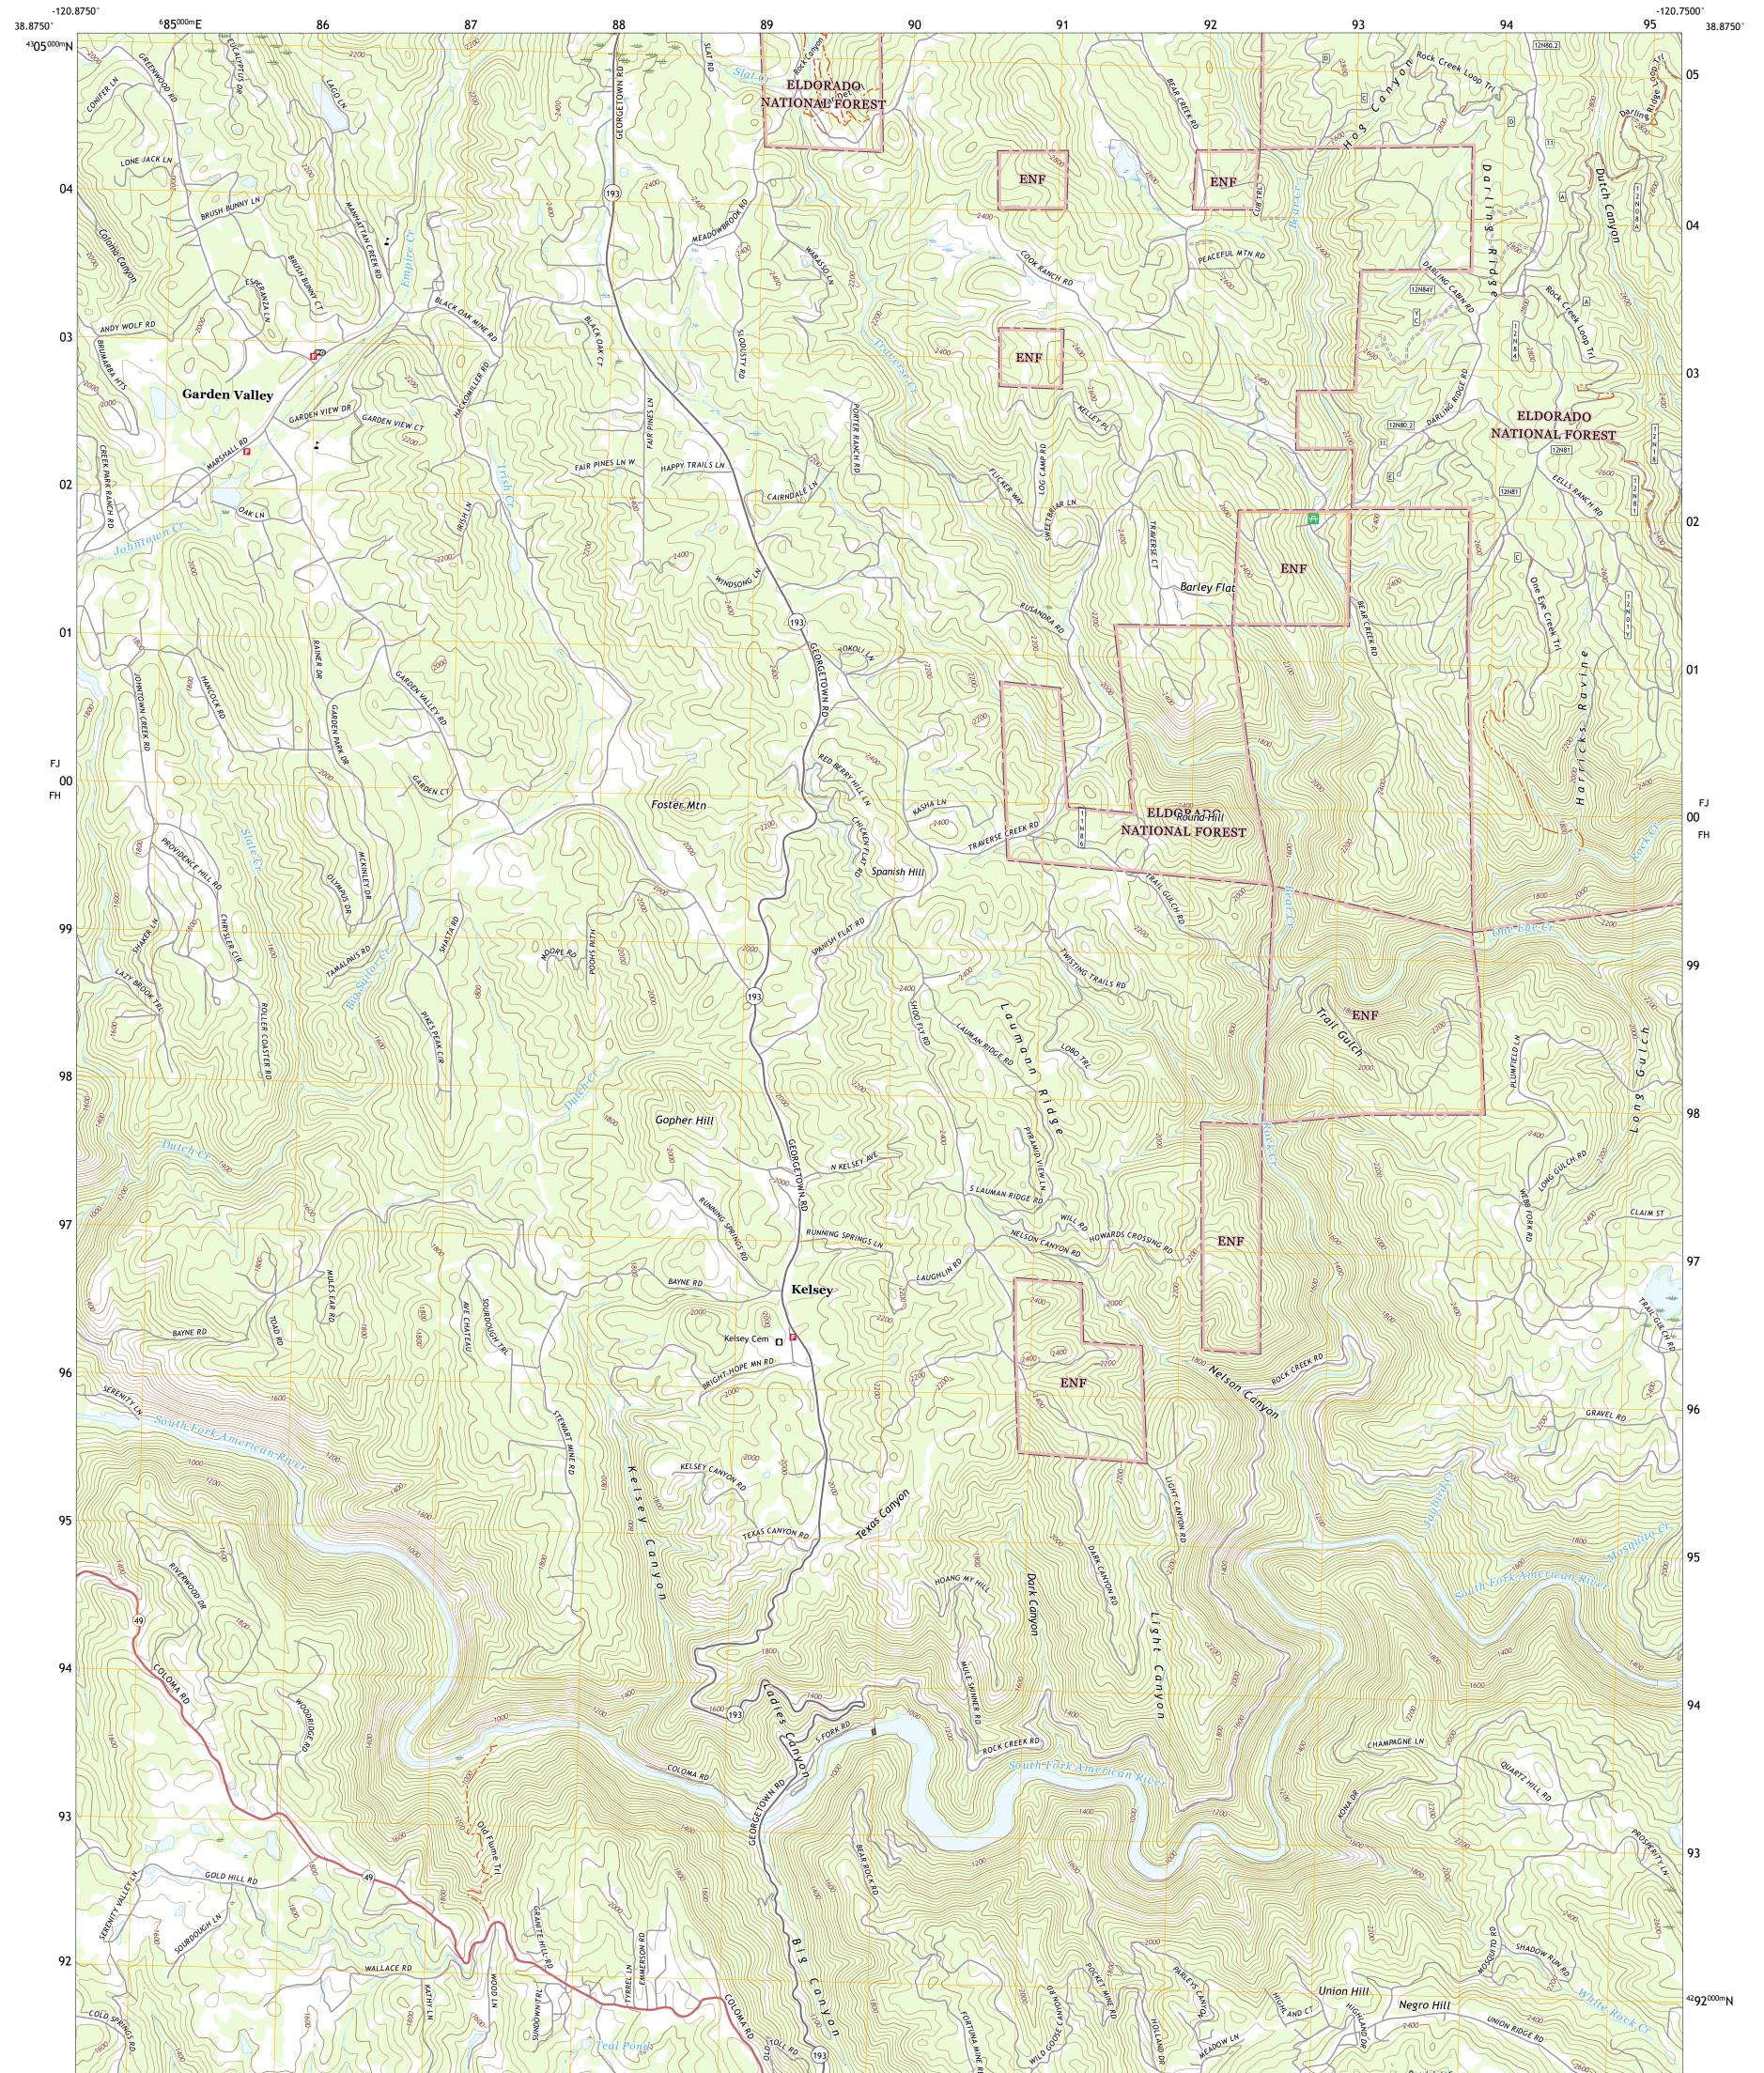

The National Map US Topo

PULEST SERVICE

GARDEN VALLEY QUADRANGLE CALIFORNIA - EL DORADO COUNTY 7.5-MINUTE SERIES

Produced by the United States Geological Survey North American Datum of 1983 (NAD83) World Geodetic System of 1984 (WGS84). Projection and 1 000-meter grid:Universal Transverse Mercator, Zone 10S This map is not a legal document. Boundaries may be generalized for this map scale. Private lands within government reservations may not be shown. Obtain permission before entering private lands.