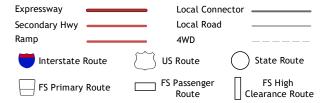

ROAD CLASSIFICATION

Check with local Forest Service unit for current travel conditions and restrictions.