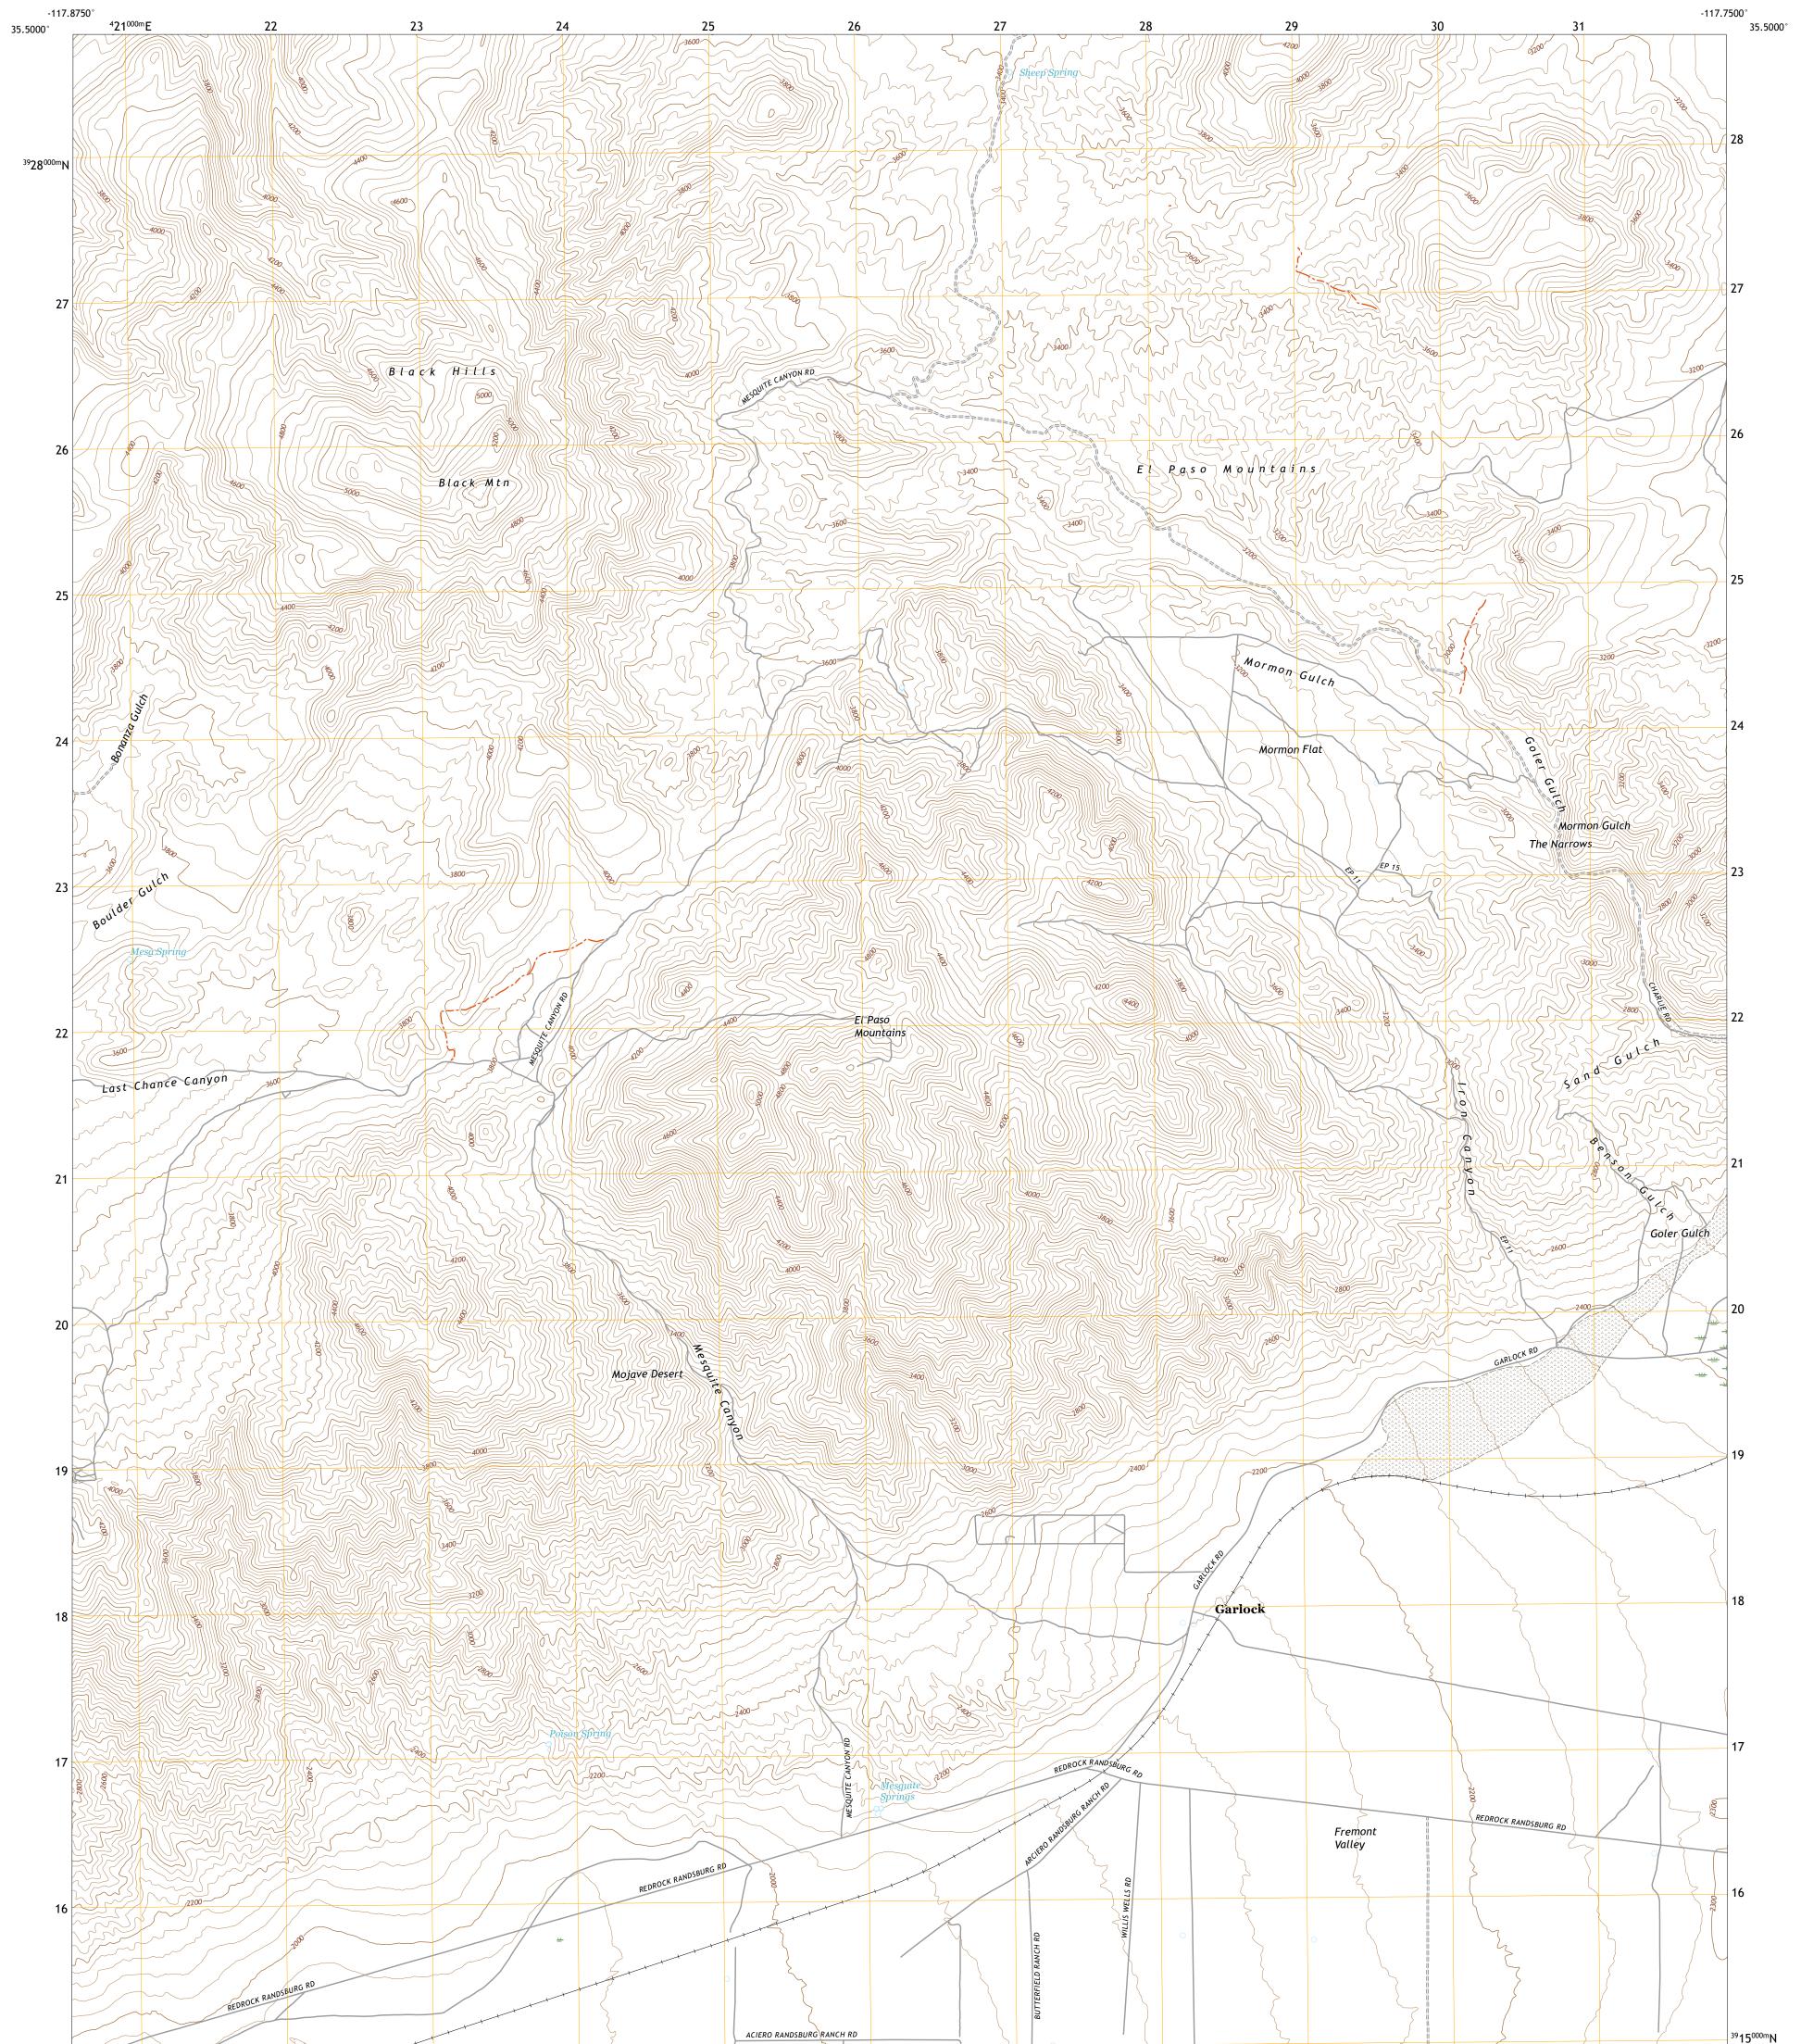

## U.S. DEPARTMENT OF THE INTERIOR U.S. GEOLOGICAL SURVEY

Produced by the United States Geological Survey North American Datum of 1983 (NAD83) World Geodetic System of 1984 (WGS84). Projection and 1 000-meter grid:Universal Transverse Mercator, Zone 11S This map is not a legal document. Boundaries may be generalized for this map scale. Private lands within government reservations may not be shown. Obtain permission before entering private lands.

 Imagery......NAIP, June 2020 - June 2020

 Roads.....NAIP, June 2020 - June 2020

 Roads......Naional U.S. Census Bureau, 2016

 Names......GNIS, 1981 - 2021

 Hydrography.....National Hydrography Dataset, 2001 - 2020

 Contours.....National Elevation Dataset, 2019

 Boundaries.....Multiple sources; see metadata file 2019 - 2021

 Public Land Survey System......BLM, 2020

 Wetlands.....FWS National Wetlands Inventory 2012