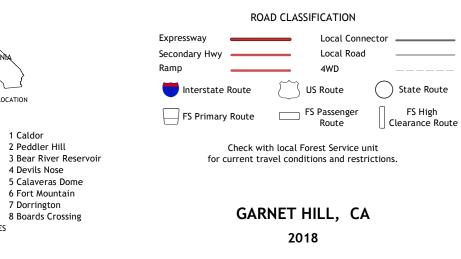

.S.            | Census           | Bureau,       | 2018   |
| Roads within US Forest    | Service Lands   | 5                | FSTopo        | Data   |
|                           | with limit      | ted Forest Ser   | vice updates, | 2018   |
| Names                     |                 |                  | GNIS,         | 1981   |
| Hydrography               | National        | Hydrography      | Dataset,      | 2002   |
| Contours                  | Natio           | onal Elevation I | Dataset, 2000 | - 2013 |
| BoundariesMultiple        | sources; see    | metadata fi      | le 2016 -     | 2017   |
| Public Land Survey Syster | m               |                  | BLM,          | 2018   |
| WetlandsFWS N             | Vational Wetlan | ds Inventory     | 1972 -        | 1984   |