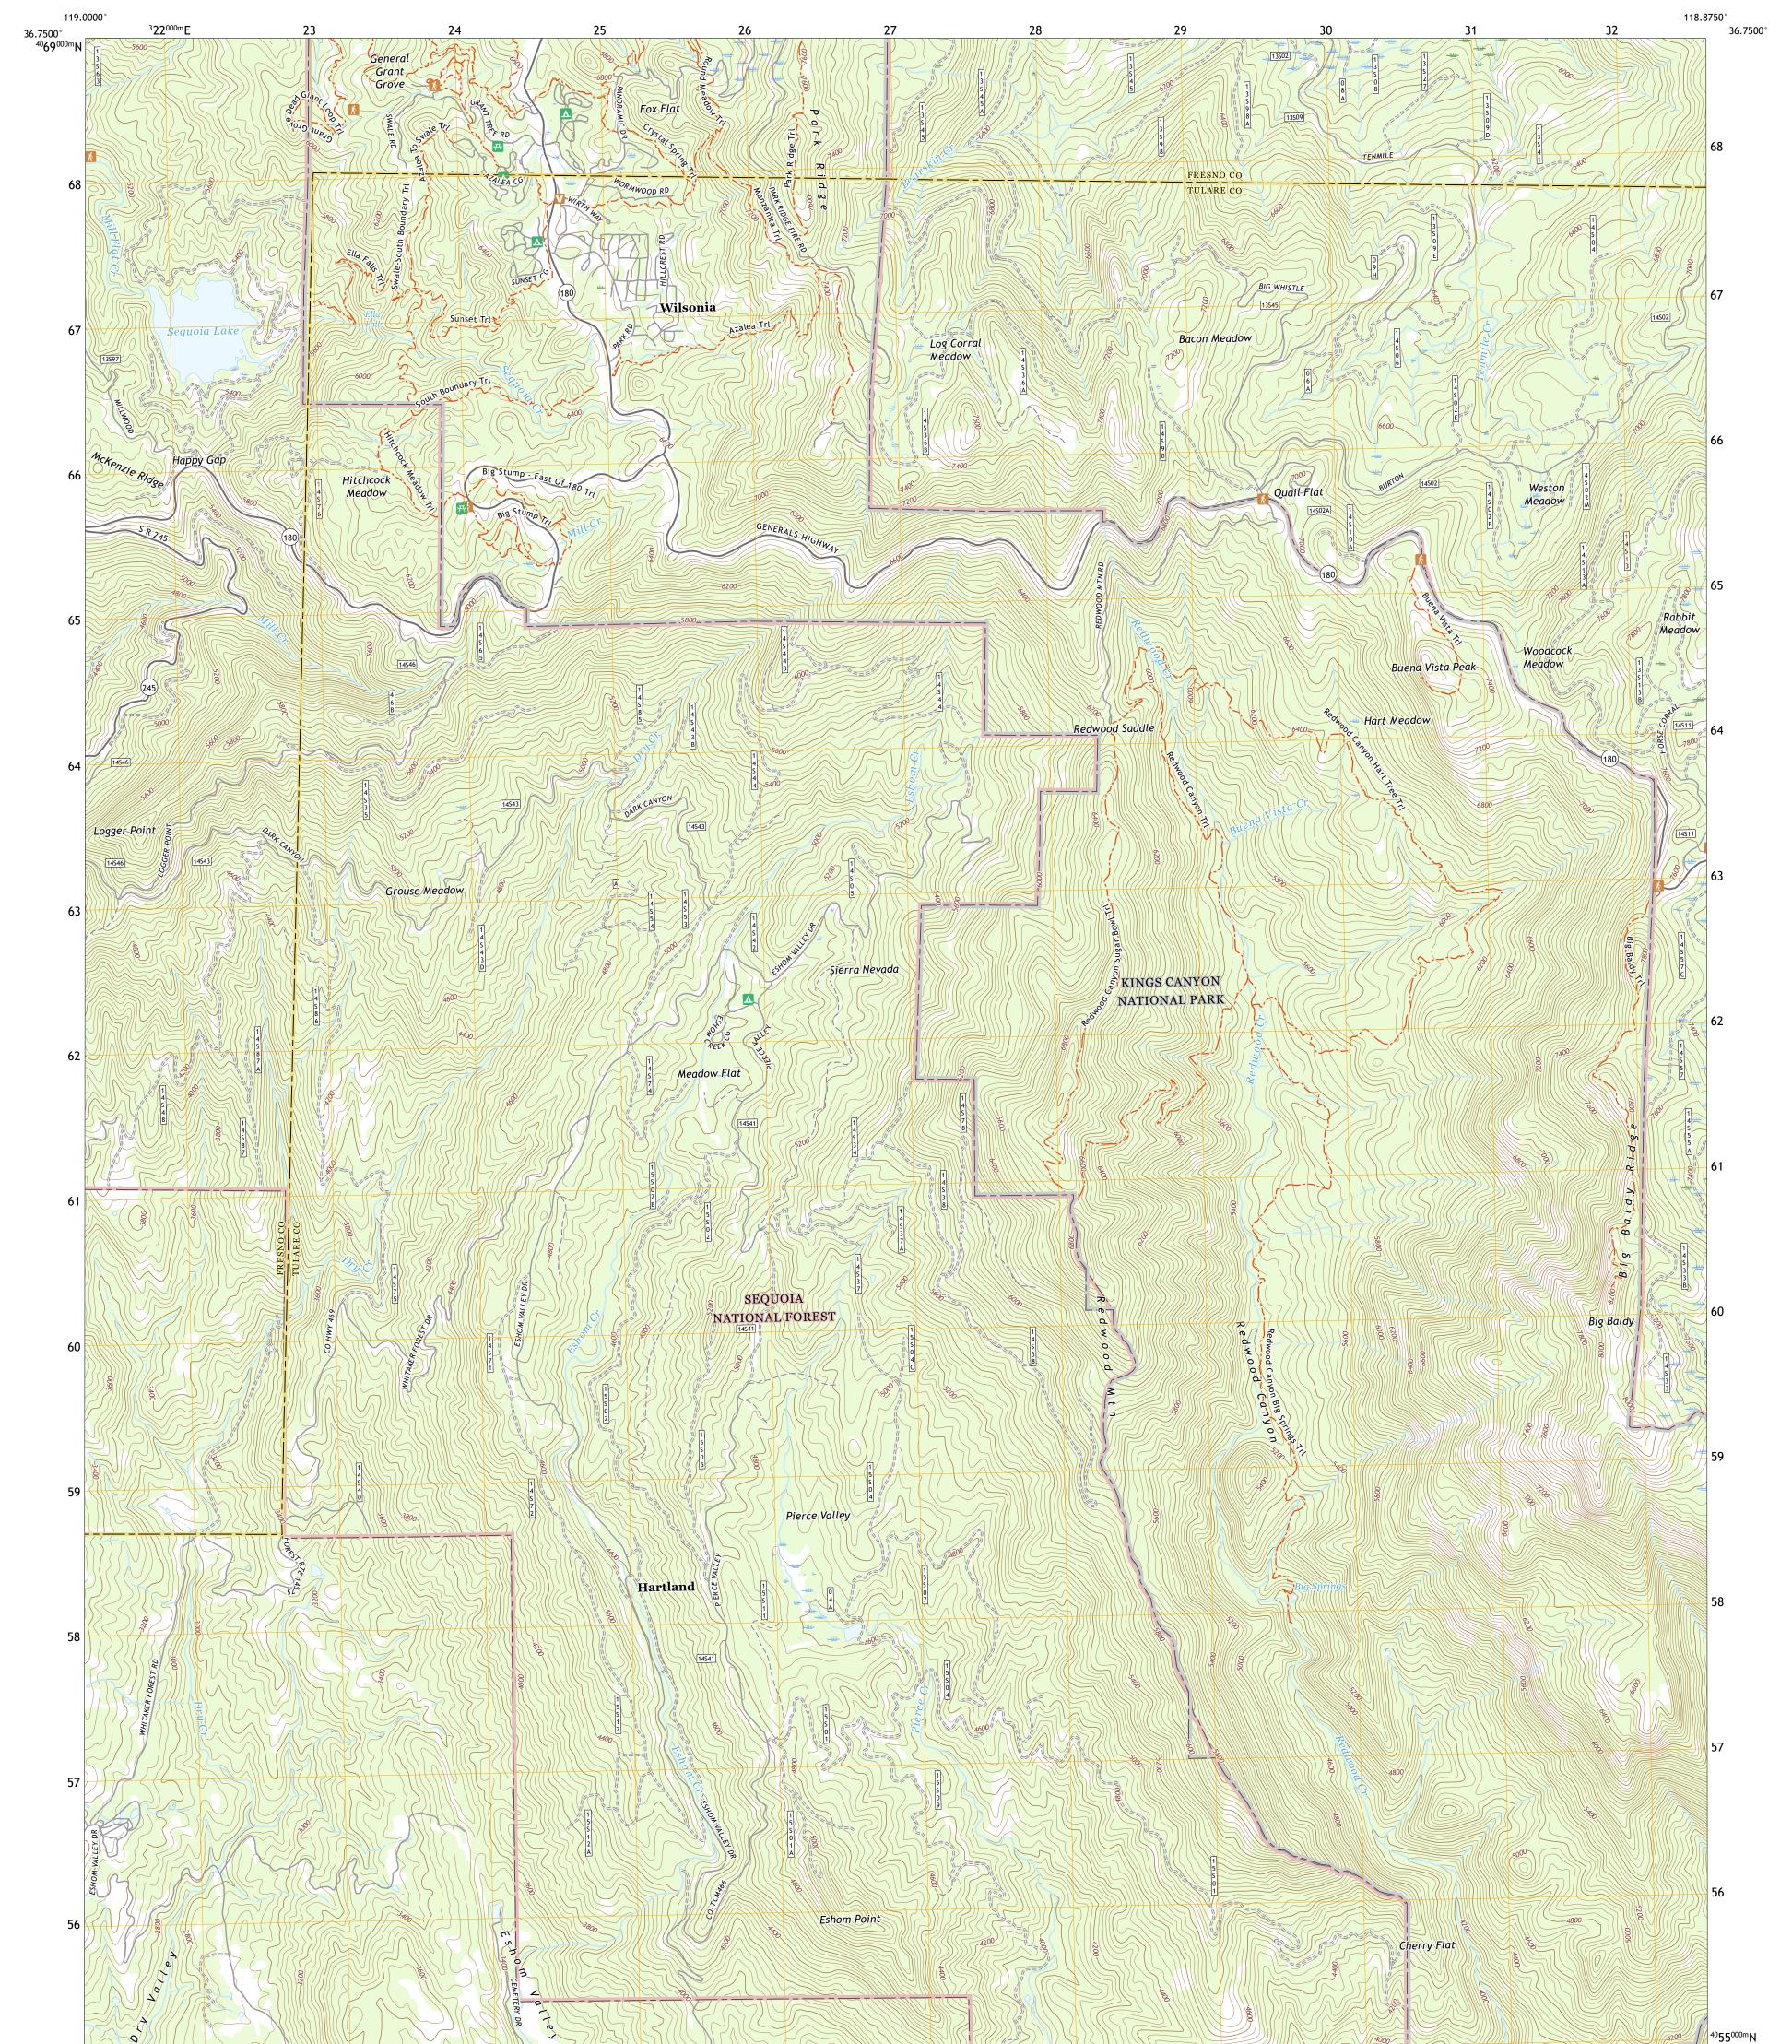

The National Map US Topo

USSEST SEPARCE USSEST

GENERAL GRANT GROVE QUADRANGLE CALIFORNIA 7.5-MINUTE SERIES

Produced by the United States Geological Survey North American Datum of 1983 (NAD83) World Geodetic System of 1984 (WGS84). Projection and 1 000-meter grid:Universal Transverse Mercator, Zone 11S This map is not a legal document. Boundaries may be generalized for this map scale. Private lands within government reservations may not be shown. Obtain permission before entering private lands.