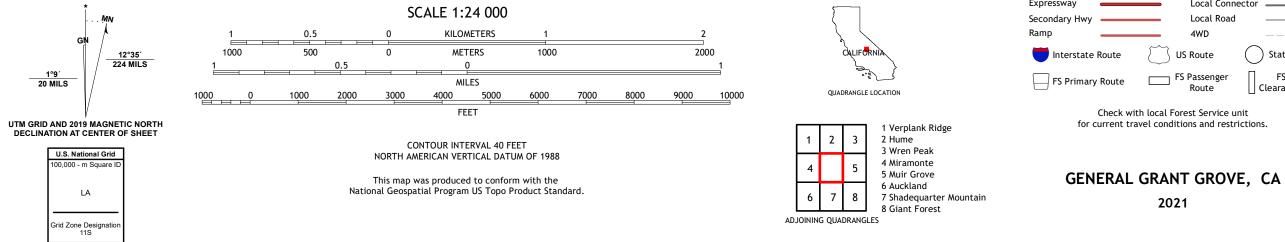

The National Map US Topo

USSEST SEPARCE USSEST

GENERAL GRANT GROVE QUADRANGLE CALIFORNIA 7.5-MINUTE SERIES

Produced by the United States Geological Survey North American Datum of 1983 (NAD83) World Geodetic System of 1984 (WGS84). Projection and 1 000-meter grid:Universal Transverse Mercator, Zone 11S This map is not a legal document. Boundaries may be generalized for this map scale. Private lands within government reservations may not be shown. Obtain permission before entering private lands.

Imagery.....NAIP, August 2020 - August 2020 Roads......U.S. Census Bureau, 2016 - 2018 Roads within US Forest Service Lands......FSTopo Data 

ROAD CLASSIFICATION

2021