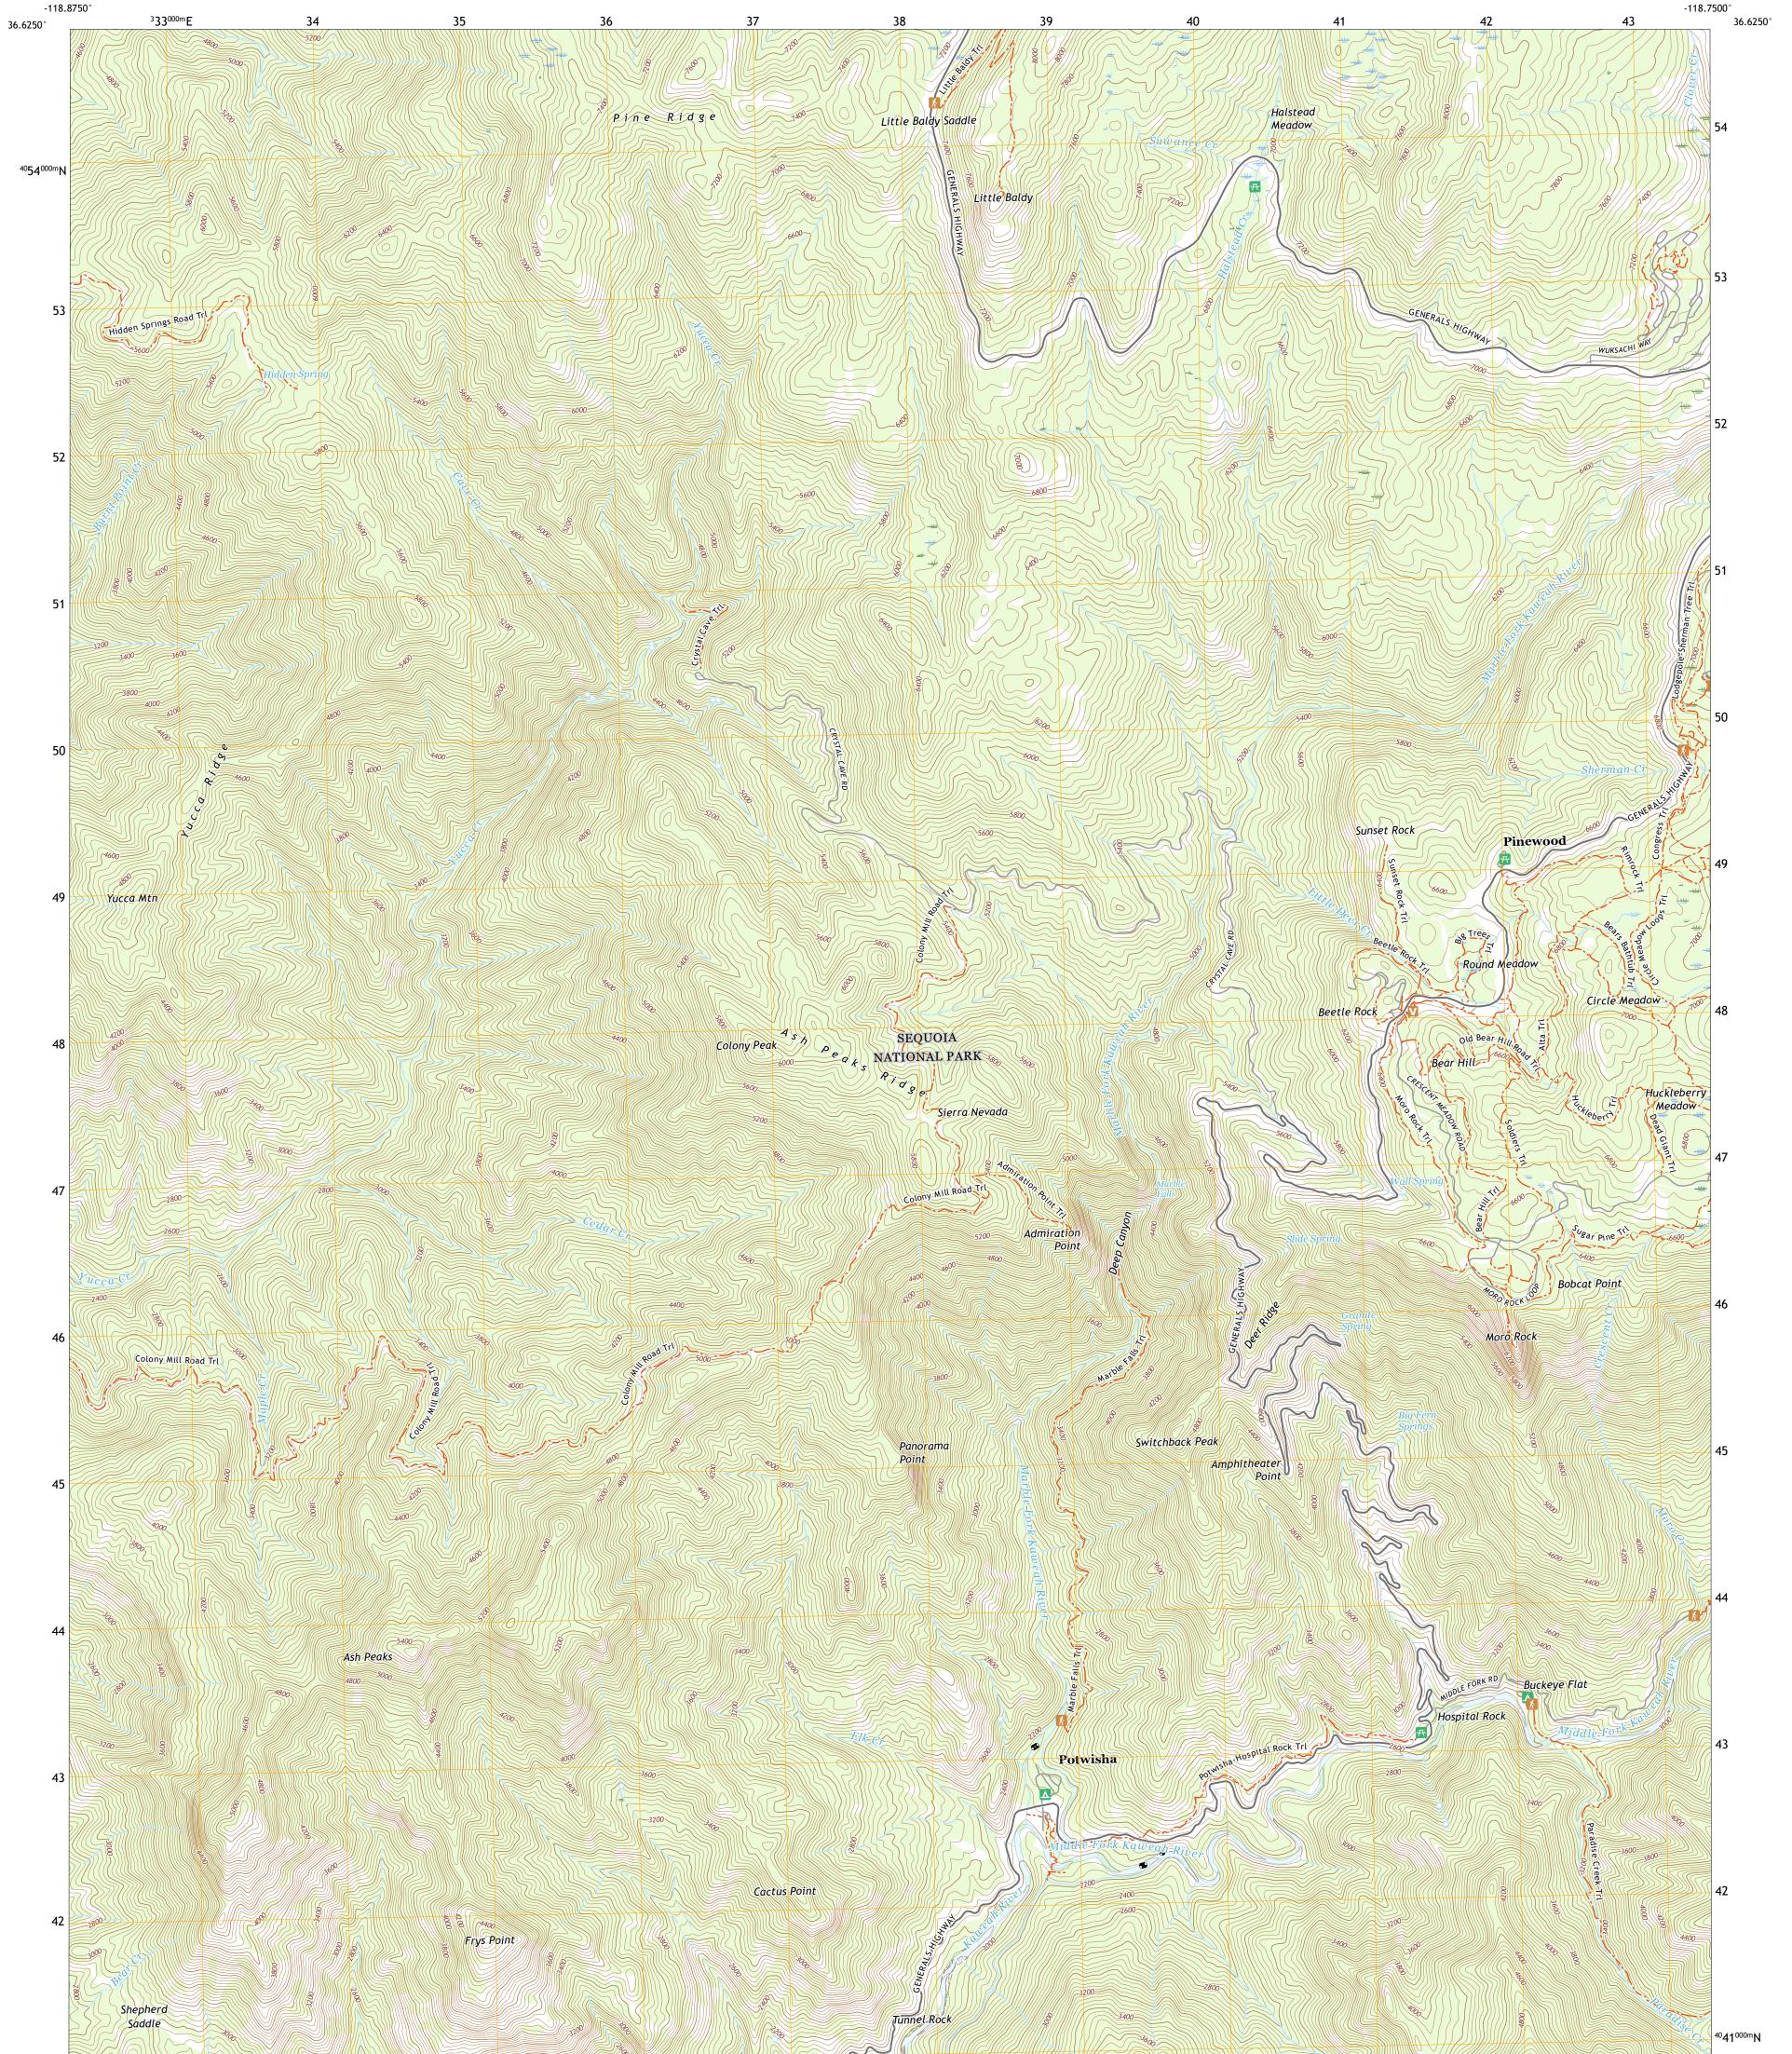

GIANT FOREST QUADRANGLE CALIFORNIA - TULARE COUNTY 7.5-MINUTE SERIES

Produced by the United States Geological Survey North American Datum of 1983 (NAD83) World Geodetic System of 1984 (WGS84). Projection and 1 000-meter grid:Universal Transverse Mercator, Zone 11S This map is not a legal document. Boundaries may be generalized for this map scale. Private lands within government reservations may not be shown. Obtain permission before entering private lands.

Imagery......NAIP, August 2020 - August 2020 Roads......GNIS, 1981 - 2017 Names......GNIS, 1981 - 2017 Hydrography......GNIS, 1981 - 2017 Contours.....National Hydrography Dataset, 2001 - 2020 Contours.....National Elevation Dataset, 2001 Boundaries.....Multiple sources; see metadata file 2019 - 2021 Public Land Survey System......BLM, 2020 Wetlands.....FWS National Wetlands Inventory 1985