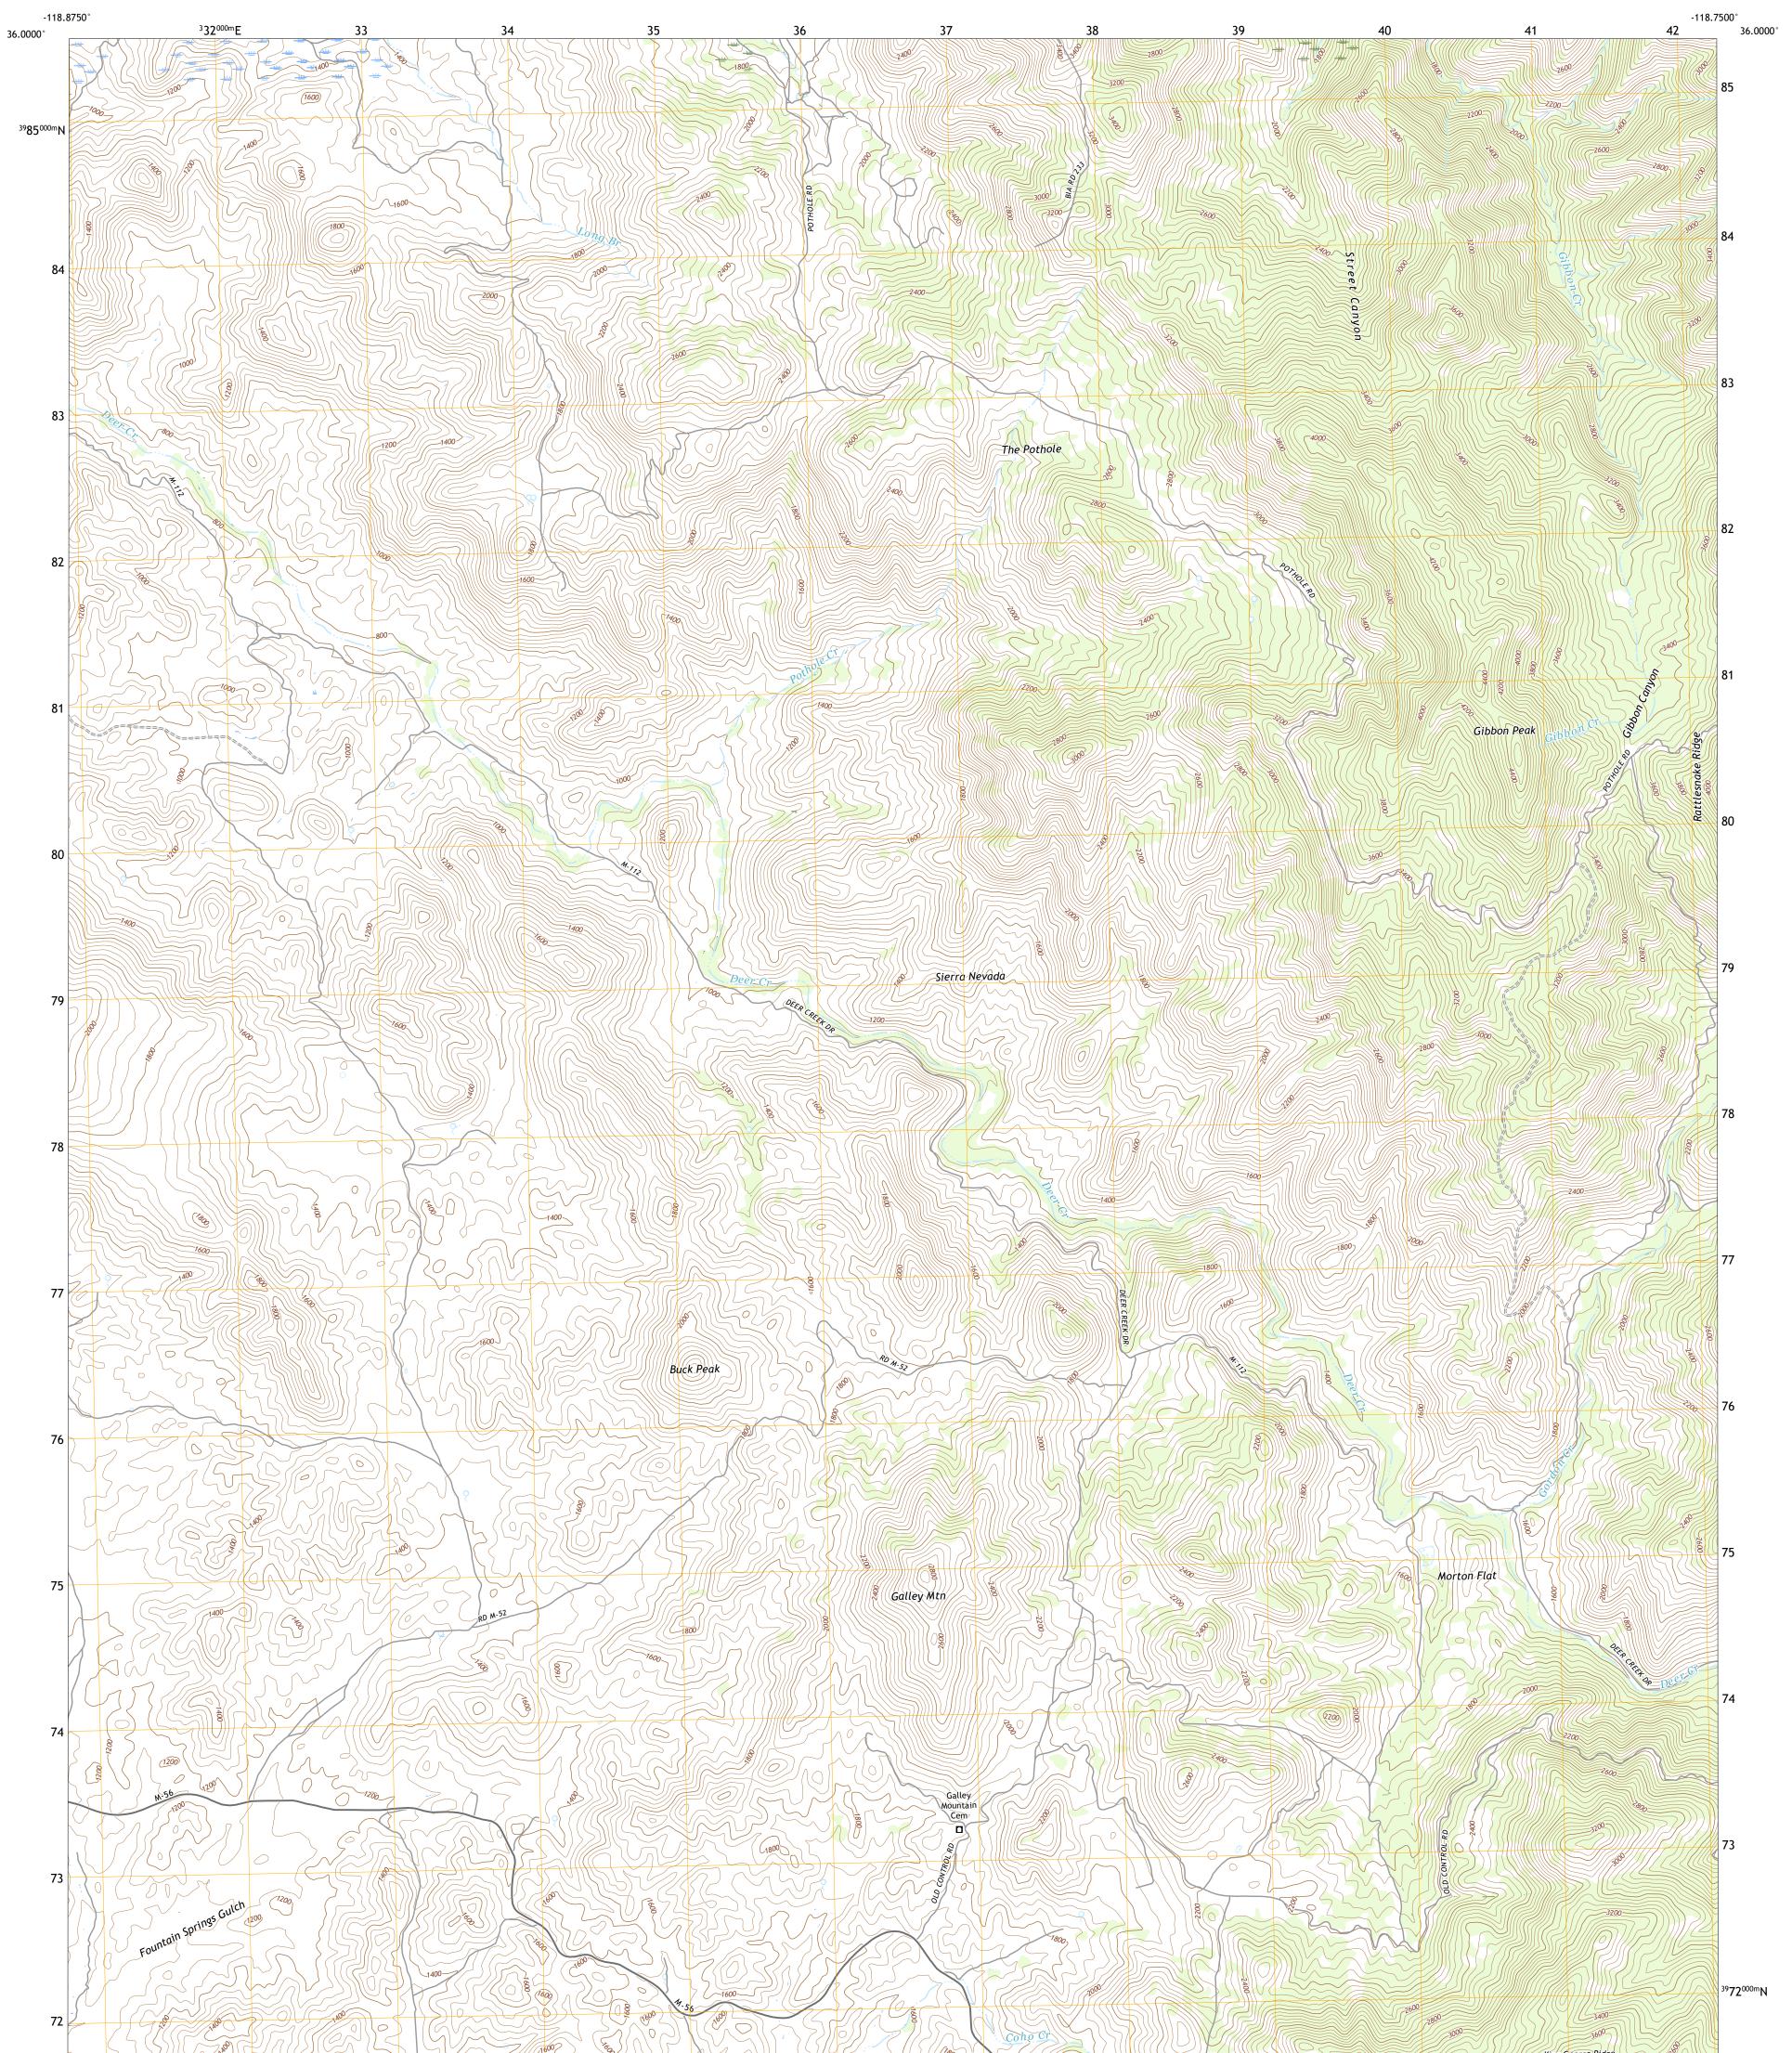

## U.S. DEPARTMENT OF THE INTERIOR U.S. GEOLOGICAL SURVEY

GIBBON PEAK QUADRANGLE CALIFORNIA - TULARE COUNTY 7.5-MINUTE SERIES

**Produced by the United States Geological Survey** North American Datum of 1983 (NAD83) World Geodetic System of 1984 (WGS84). Projection and 1 000-meter grid:Universal Transverse Mercator, Zone 11S This map is not a legal document. Boundaries may be generalized for this map scale. Private lands within government reservations may not be shown. Obtain permission before entering private lands.

Imagery......NAIP, August 2020 - August 2020 Roads......GNIS, 1981 - 2021 Hydrography......GNIS, 1981 - 2021 Hydrography......National Hydrography Dataset, 2000 - 2020 Contours.....National Elevation Dataset, 2001 Boundaries......Multiple sources; see metadata file 2019 - 2021 Public Land Survey System......BLM, 2020 Wetlands......BLM, 2020