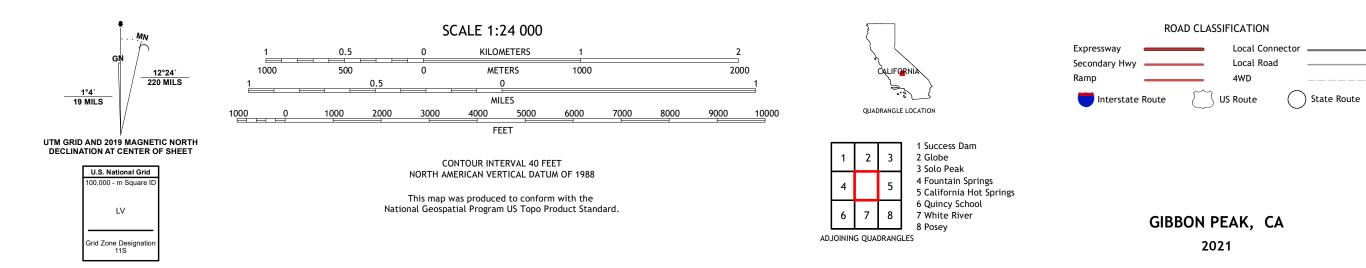

## U.S. DEPARTMENT OF THE INTERIOR U.S. GEOLOGICAL SURVEY

GIBBON PEAK QUADRANGLE CALIFORNIA - TULARE COUNTY 7.5-MINUTE SERIES

**Produced by the United States Geological Survey** North American Datum of 1983 (NAD83) World Geodetic System of 1984 (WGS84). Projection and 1 000-meter grid:Universal Transverse Mercator, Zone 11S This map is not a legal document. Boundaries may be generalized for this map scale. Private lands within government reservations may not be shown. Obtain permission before entering private lands.